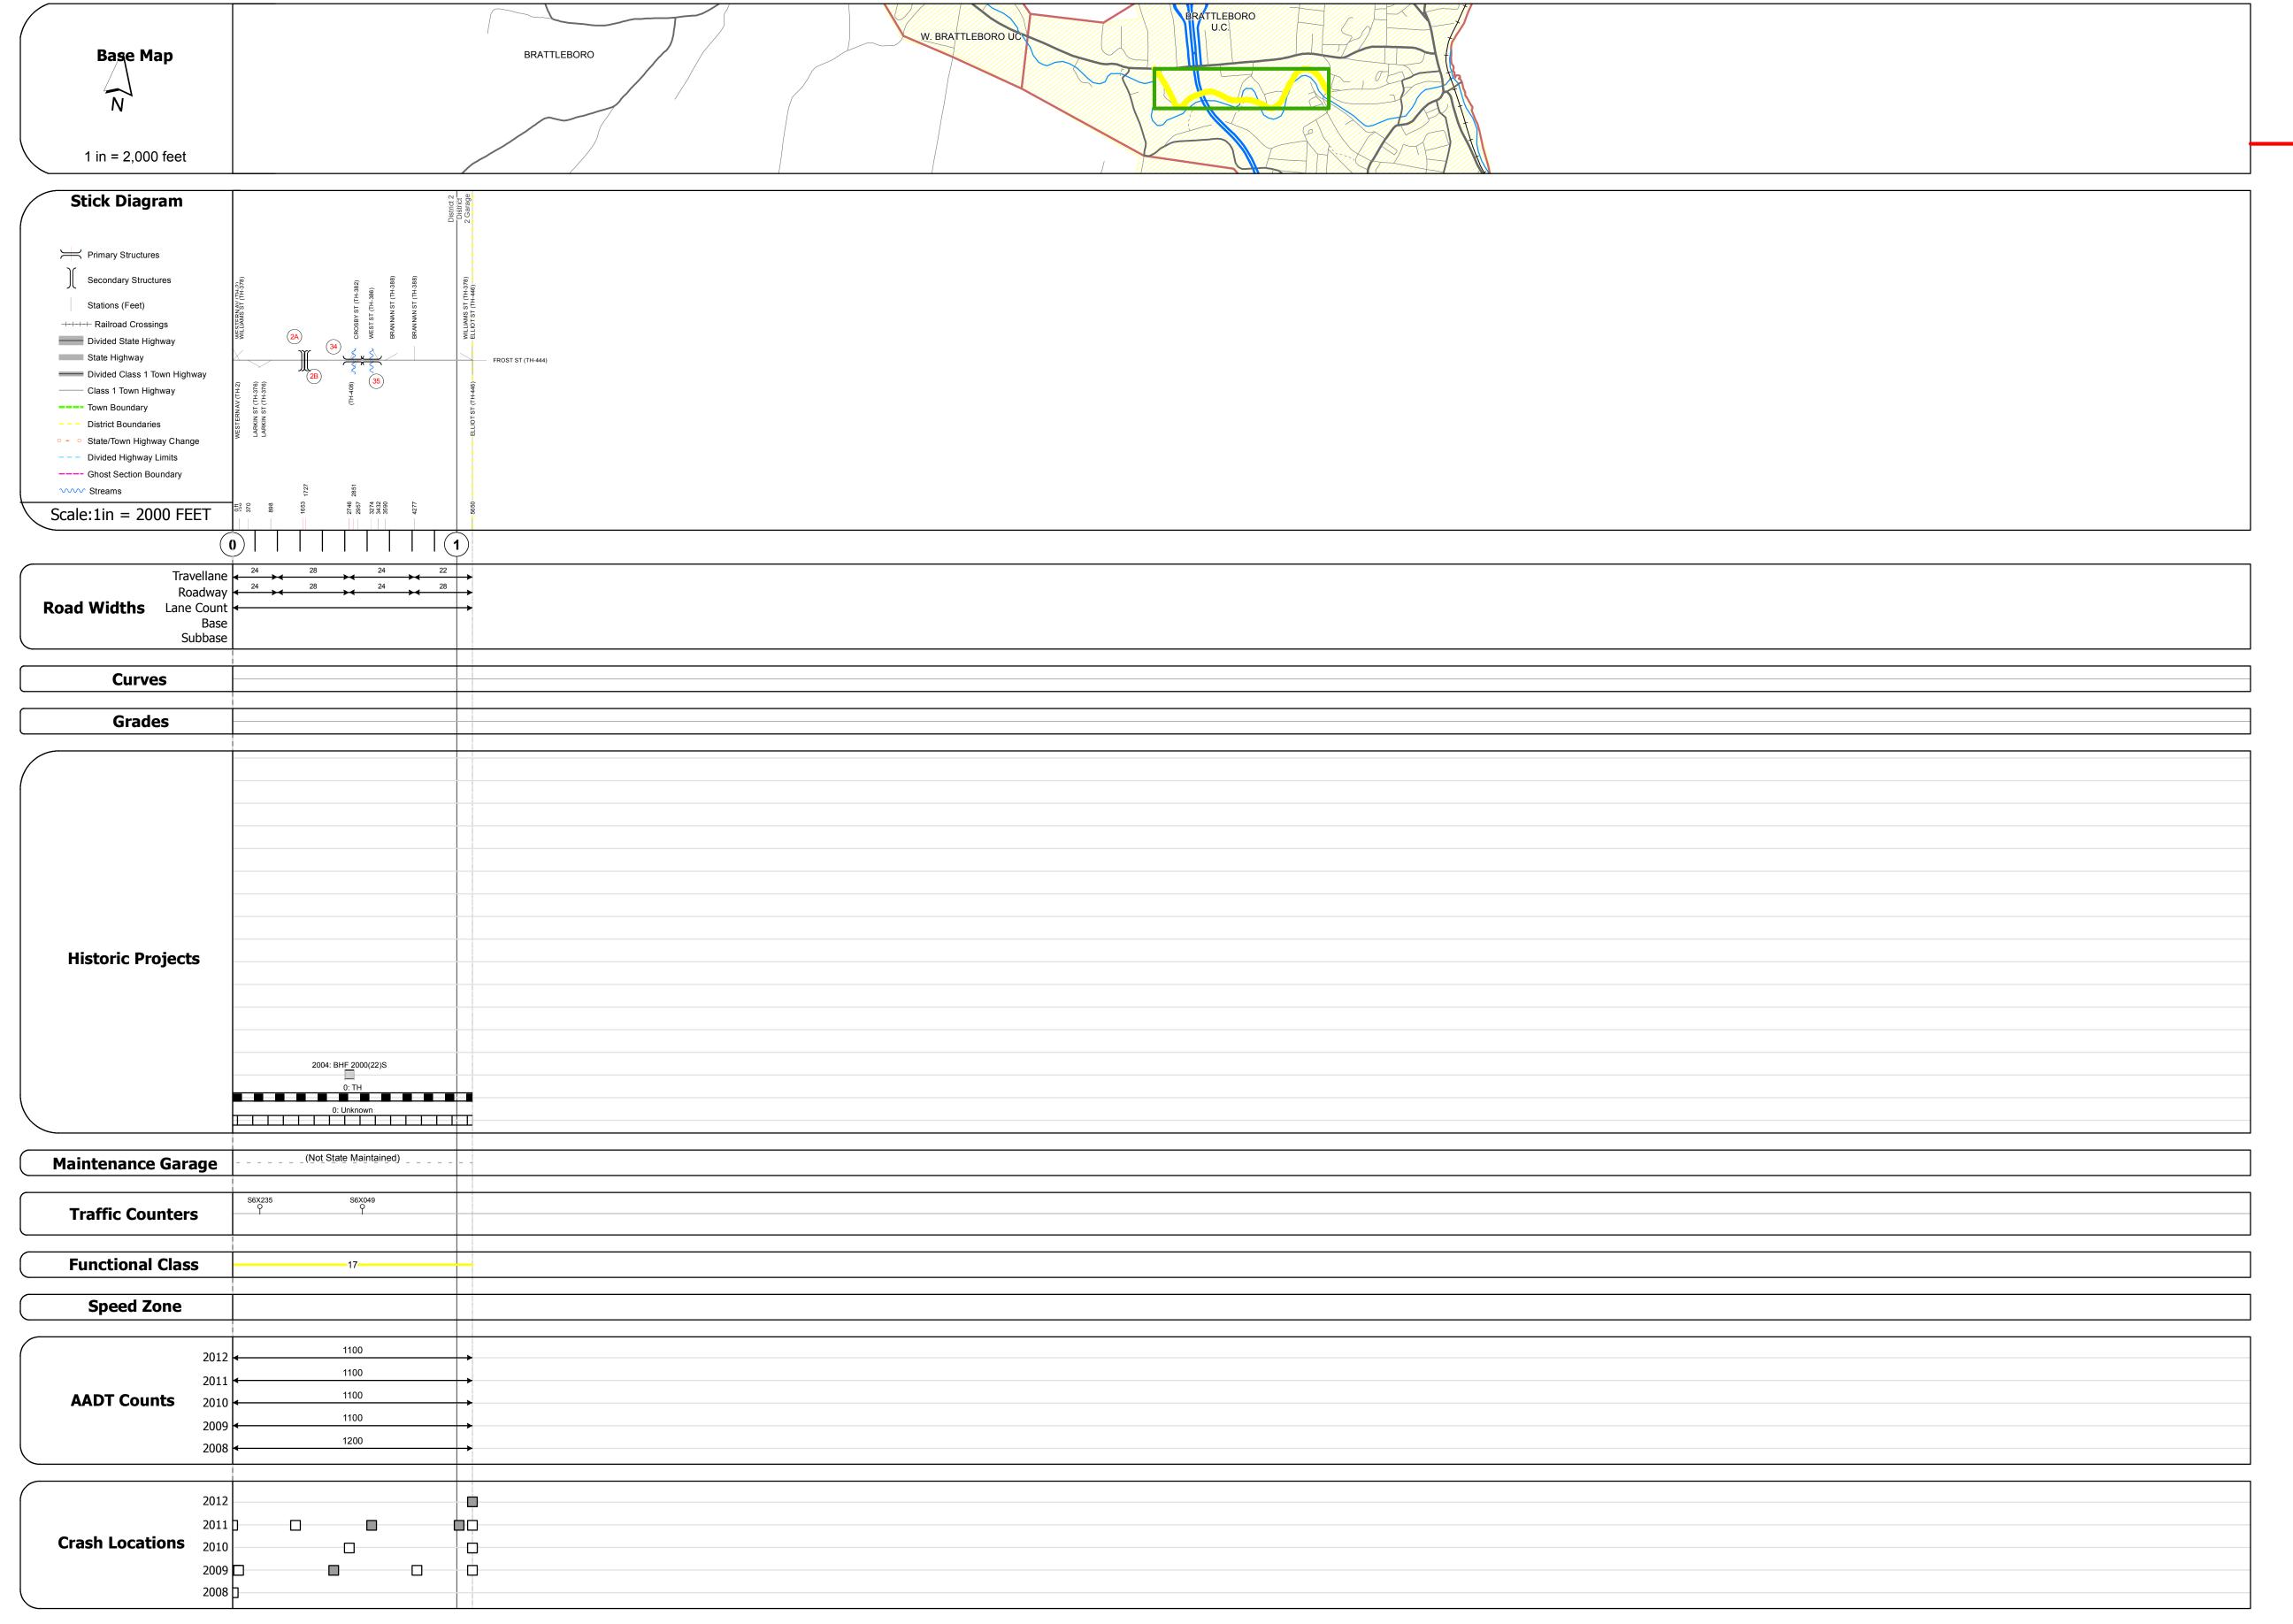

## **Route Log Progress Chart**

Please Note: Errors and Omissions May Exist.
Contact the VTrans Mapping Unit with questions or concerns.

**DRAFT** 

DISTRICT TOWN ROUTE

2 BRATTLEBORO Min-2048

**DESCRIPTION BLOCK** 

Bridge <mark>2A:</mark> Stringer/multi-beam or girder - 1960 Structure No. 200091006S13022

Bridge Type: 5 SPAN ROLLED BEAM Features Intersected: I 91 OVER WILLIAMS

Bridge <mark>2B</mark>: Stringer/multi-beam or girder - 1960 Structure No. 200091006N13022

Facility Carried: I 00091 ML Bridge Type: 5 SPAN ROLLED BEAM

Bridge 34: Stringer/multi-beam or girder - 1939 Structure No. 202048003413022

Features Intersected: I 91 OVER WILLIAMS

Facility Carried: CITY WILMS
Bridge Type: ROLLED BEAM
Features Intersected: WHETSTONE BROOK

Maintenance/Ownership: City/Municipal

Maintenance/Ownership: City/Municipal

Bridge 35: Stringer/multi-beam or girder - 1930 Structure No. 202048003513022

Facility Carried: CITY WILMS
Bridge Type: 2 SPAN ROLLED BEAM
Features Intersected: WHETSTONE BROOK

Facility Carried: I 00091 ML

Length: 415' Height: 0.0' Weight Limit: 0

Length: 415'

Height: 0.0' Weight Limit: 0

Length: 99'

Width: 22.0'

Length: 108' Width: 20.0'

Surface: Bituminous

Surface: Bituminous

| Historic Projects                                       | Functional Class                                      | Curves                 | Road Widths      | AADT                                                 | Mileage by Functional Class By Sheet | Mileage by Town By Sheet      |                        |          |             |                | T                           |
|---------------------------------------------------------|-------------------------------------------------------|------------------------|------------------|------------------------------------------------------|--------------------------------------|-------------------------------|------------------------|----------|-------------|----------------|-----------------------------|
| Retreatment Bituminous Gravel  Concrete Surface Treated | ├──+ 1 <b>───</b> 7 <b>───</b> 12 <b>───</b> 17       | curve left             | <b>←</b> (ft)    | (count) →                                            | 2048 17 - Urban - Collector          | 1.070 BRATTLEBORO - S20481302 | 1.07 of 1.07           | DISTRICT | TOWN        | Date: 11/15/13 | ROUTE                       |
| Unknown Bituminous Gravel                               | 2 8 — 14 — 19                                         | care ngin              |                  |                                                      |                                      |                               |                        |          |             |                | Min-2048                    |
| Bituminous Mix  Cold Plane and  Reclaimed Base          | 6 —— 11 —— 16  Speed Zones                            | Grades                 | Traffic Counters | Crash Locations                                      |                                      |                               |                        |          |             | 1 of 1         |                             |
| Bituminous Seal Concrete Concrete                       | SPEED SPEED SPEED SPEED SPEED SPEED SPEED SPEED SPEED | grade up<br>grade down | (counter ID)     | Fatal Property Damage Only Injury Unknown Crash Type |                                      |                               |                        | 2        | BRATTLEBORO | TWN mileage:   | ETE mileage:<br>0.0 to 1.07 |
| Concrete                                                | 25 30 35 40 45 50 55 60 65                            |                        |                  |                                                      | Total Mile                           | eage: 1.070 mi                | Total Mileage: 1.07 mi |          |             | 0.0 to 1.07    |                             |