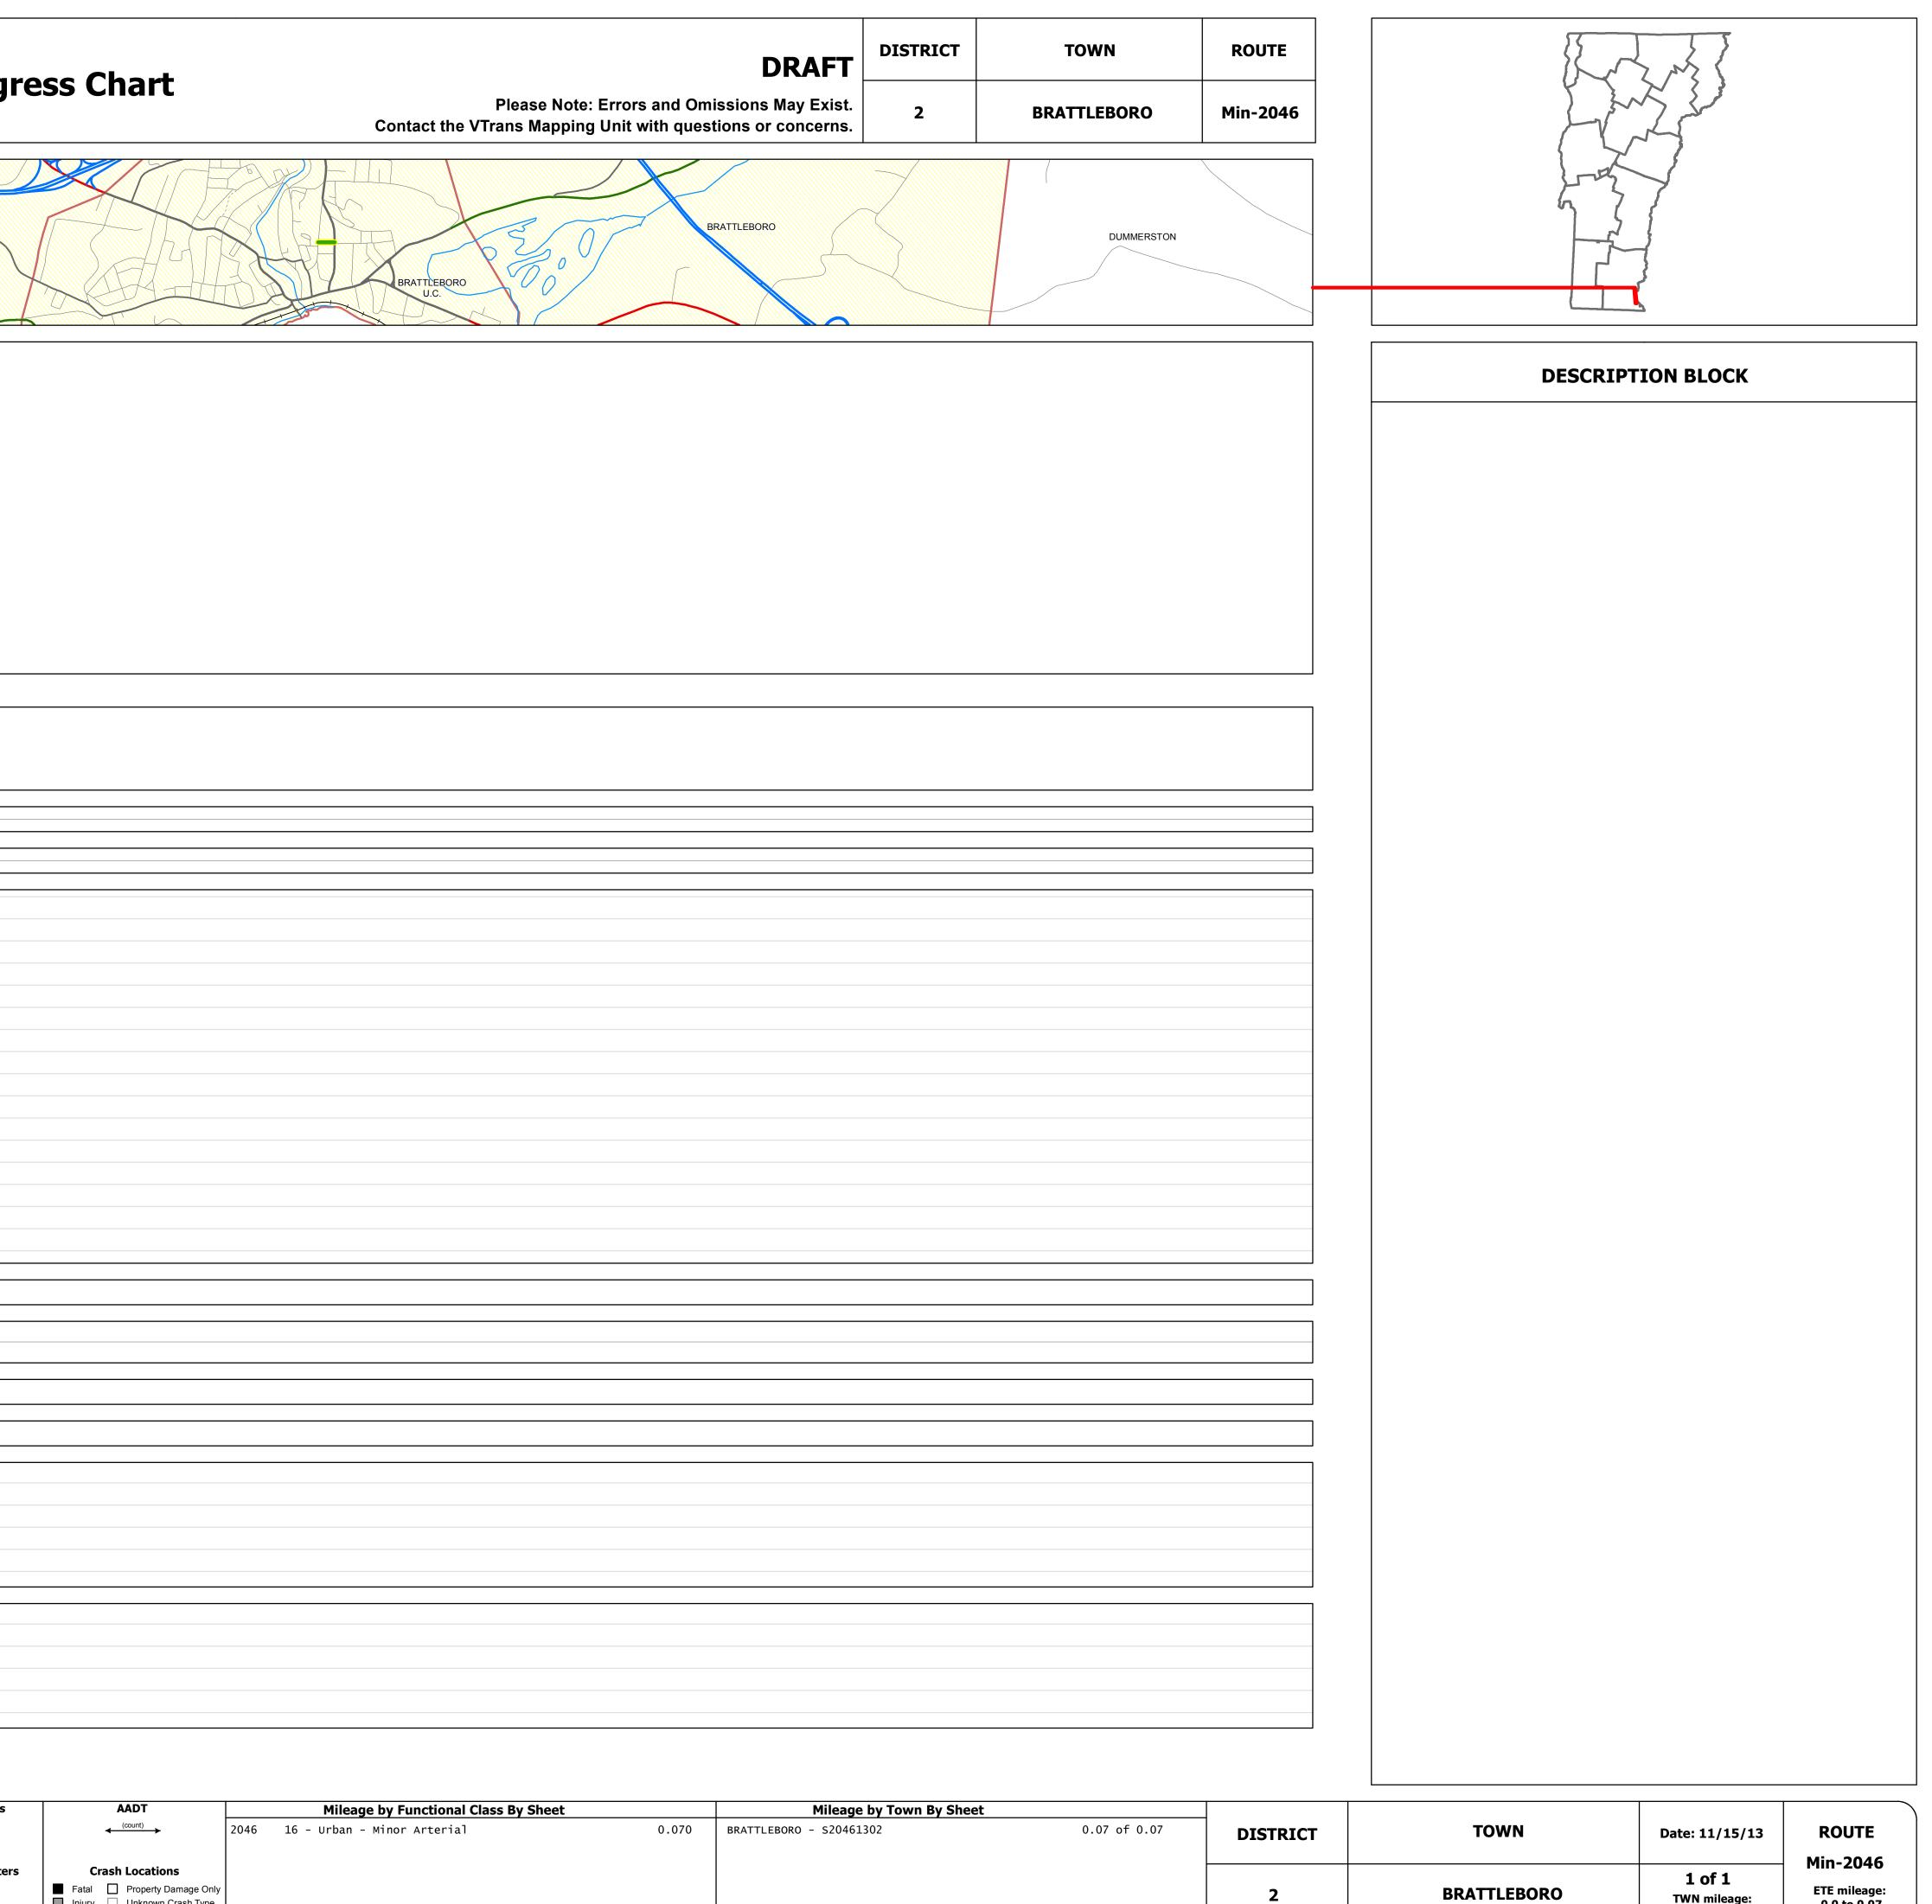

## **Route Log Progress Chart**

| /                |                                                                                      | Г                | /                                   |        |          |  |
|------------------|--------------------------------------------------------------------------------------|------------------|-------------------------------------|--------|----------|--|
| (                |                                                                                      | 7                | /                                   |        | GUILFORD |  |
|                  | Base Map                                                                             |                  |                                     |        |          |  |
|                  | z)>                                                                                  |                  |                                     |        |          |  |
|                  |                                                                                      |                  |                                     | VERNON |          |  |
|                  |                                                                                      |                  |                                     |        |          |  |
|                  | 1 in = 2,000 feet                                                                    |                  |                                     |        |          |  |
| $\overline{\ }$  |                                                                                      |                  |                                     |        |          |  |
|                  | Stick Diagram                                                                        | Γ                |                                     |        |          |  |
| (                |                                                                                      |                  |                                     |        |          |  |
|                  | Primary Structures                                                                   |                  |                                     |        |          |  |
|                  | ٦٢                                                                                   |                  |                                     |        |          |  |
|                  | Secondary Structures                                                                 | 1.460            | GREEN SI (IH-402)<br>HIGH ST (TH-2) |        |          |  |
|                  | Stations (Feet)                                                                      | L/ LO NI         | HST (TH                             |        |          |  |
|                  | Divided State Highway                                                                | l                | 19H                                 |        |          |  |
|                  | State Highway Divided Class 1 Town Highway                                           | _                | -                                   |        |          |  |
|                  | Class 1 Town Highway                                                                 | ,<br>            | (TH-2)                              |        |          |  |
|                  | Town Boundary                                                                        | TO TO IN         | ыстеп SI (IH-462)<br>НІСН ST (TH-2) |        |          |  |
|                  | <ul> <li>– – District Boundaries</li> <li>• - • State/Town Highway Change</li> </ul> |                  |                                     |        |          |  |
|                  | Divided Highway Limits                                                               |                  |                                     |        |          |  |
|                  | Ghost Section Boundary     Streams                                                   |                  |                                     |        |          |  |
| $\leftarrow$     | Scale:1in = 2000 FEE                                                                 | T I              | 370                                 |        |          |  |
| $\overline{\ }$  |                                                                                      | <u> </u>         |                                     |        |          |  |
|                  |                                                                                      | 0                |                                     |        |          |  |
|                  | Travel<br>Road                                                                       | lane             | 13<br>╋<br>13                       |        |          |  |
| R                | Road<br>Road Widths Lane Co                                                          | iway 🖣<br>ount 🖣 | ↦                                   |        |          |  |
|                  | E                                                                                    | Base<br>base     |                                     |        |          |  |
| $\subseteq$      | Subi                                                                                 | Jase             | +                                   |        |          |  |
|                  | Curves                                                                               | Ì                |                                     |        |          |  |
|                  |                                                                                      |                  |                                     |        |          |  |
|                  | Grades                                                                               |                  |                                     |        |          |  |
|                  |                                                                                      |                  |                                     |        |          |  |
| $\left( \right)$ |                                                                                      |                  |                                     |        |          |  |
|                  |                                                                                      | _                |                                     |        |          |  |
|                  |                                                                                      |                  |                                     |        |          |  |
|                  |                                                                                      |                  |                                     |        |          |  |
|                  |                                                                                      |                  |                                     |        |          |  |
|                  |                                                                                      |                  |                                     |        |          |  |
|                  |                                                                                      |                  |                                     |        |          |  |
|                  |                                                                                      | -                |                                     |        |          |  |
|                  | <b>Historic Projects</b>                                                             |                  |                                     |        |          |  |
|                  |                                                                                      | -                |                                     |        |          |  |
|                  |                                                                                      | -                |                                     |        |          |  |
|                  |                                                                                      | -                |                                     |        |          |  |
|                  |                                                                                      |                  |                                     |        |          |  |
|                  |                                                                                      |                  |                                     |        |          |  |
|                  |                                                                                      |                  |                                     |        |          |  |
|                  | <u>.</u>                                                                             | F                |                                     |        |          |  |
| (                | Maintenance Garag                                                                    | je               |                                     |        |          |  |
|                  |                                                                                      |                  |                                     |        |          |  |
|                  | <b>Traffic Counters</b>                                                              | s                | 6X229<br>9                          |        |          |  |
| $\square$        | -                                                                                    |                  |                                     |        |          |  |
| $\bigcap$        | Functional Class                                                                     |                  | 16                                  |        |          |  |
|                  |                                                                                      |                  |                                     |        |          |  |
|                  | Speed Zone                                                                           |                  |                                     |        |          |  |
| _                |                                                                                      |                  |                                     |        |          |  |
| (                |                                                                                      | 2012             |                                     |        |          |  |
|                  |                                                                                      | 2011             | 80                                  |        |          |  |
|                  | AADT Counts                                                                          | 2010             | 80<br>++                            |        |          |  |
|                  |                                                                                      | 2009             | 80<br>₩                             |        |          |  |
|                  |                                                                                      | 2008             | ↔                                   |        |          |  |
| _                |                                                                                      |                  |                                     |        |          |  |
| (                | 2                                                                                    | 2012             |                                     |        |          |  |
|                  | <b>•</b> • • • •                                                                     | 2011             |                                     |        |          |  |
|                  |                                                                                      | 2010             | - i -                               |        |          |  |
|                  |                                                                                      | 2009             | $\vdash$                            |        |          |  |
|                  |                                                                                      | 2008             |                                     |        |          |  |
|                  |                                                                                      |                  |                                     |        |          |  |

| Historic Projects               | Functional Class                                                                                                  | Curves      | Road Widths      | AADT                        | Mileage by Functional Class By Sheet   | Mileage by Town By Sheet |
|---------------------------------|-------------------------------------------------------------------------------------------------------------------|-------------|------------------|-----------------------------|----------------------------------------|--------------------------|
| Bituminous Gravel               | · · · · · · · · · · · · · · · · · · ·                                                                             | curve left  | (ft)             | (count)                     | 2046 16 - Urban - Minor Arterial 0.070 | BRATTLEBORO - S20461302  |
| surface Concrete Surface Treate | 2 8 14 19                                                                                                         | curve right |                  |                             |                                        |                          |
| uminous Mix                     | <b>6 </b> 11 <b></b> 16                                                                                           | Grades      | Traffic Counters | Crash Locations             |                                        |                          |
| inny Mix Hetiained Bas          | 3DEEG ZOUES                                                                                                       | grade up    | (counter ID)     | Fatal Property Damage Only  |                                        |                          |
| uminous Seal Concrete Concrete  | SPEED | grade down  | Y                | Injury 🗌 Unknown Crash Type |                                        |                          |
| Concrete                        |                                                                                                                   |             |                  |                             | Total Mileage: 0.070 mi                |                          |

ETE mileage: 0.0 to 0.07