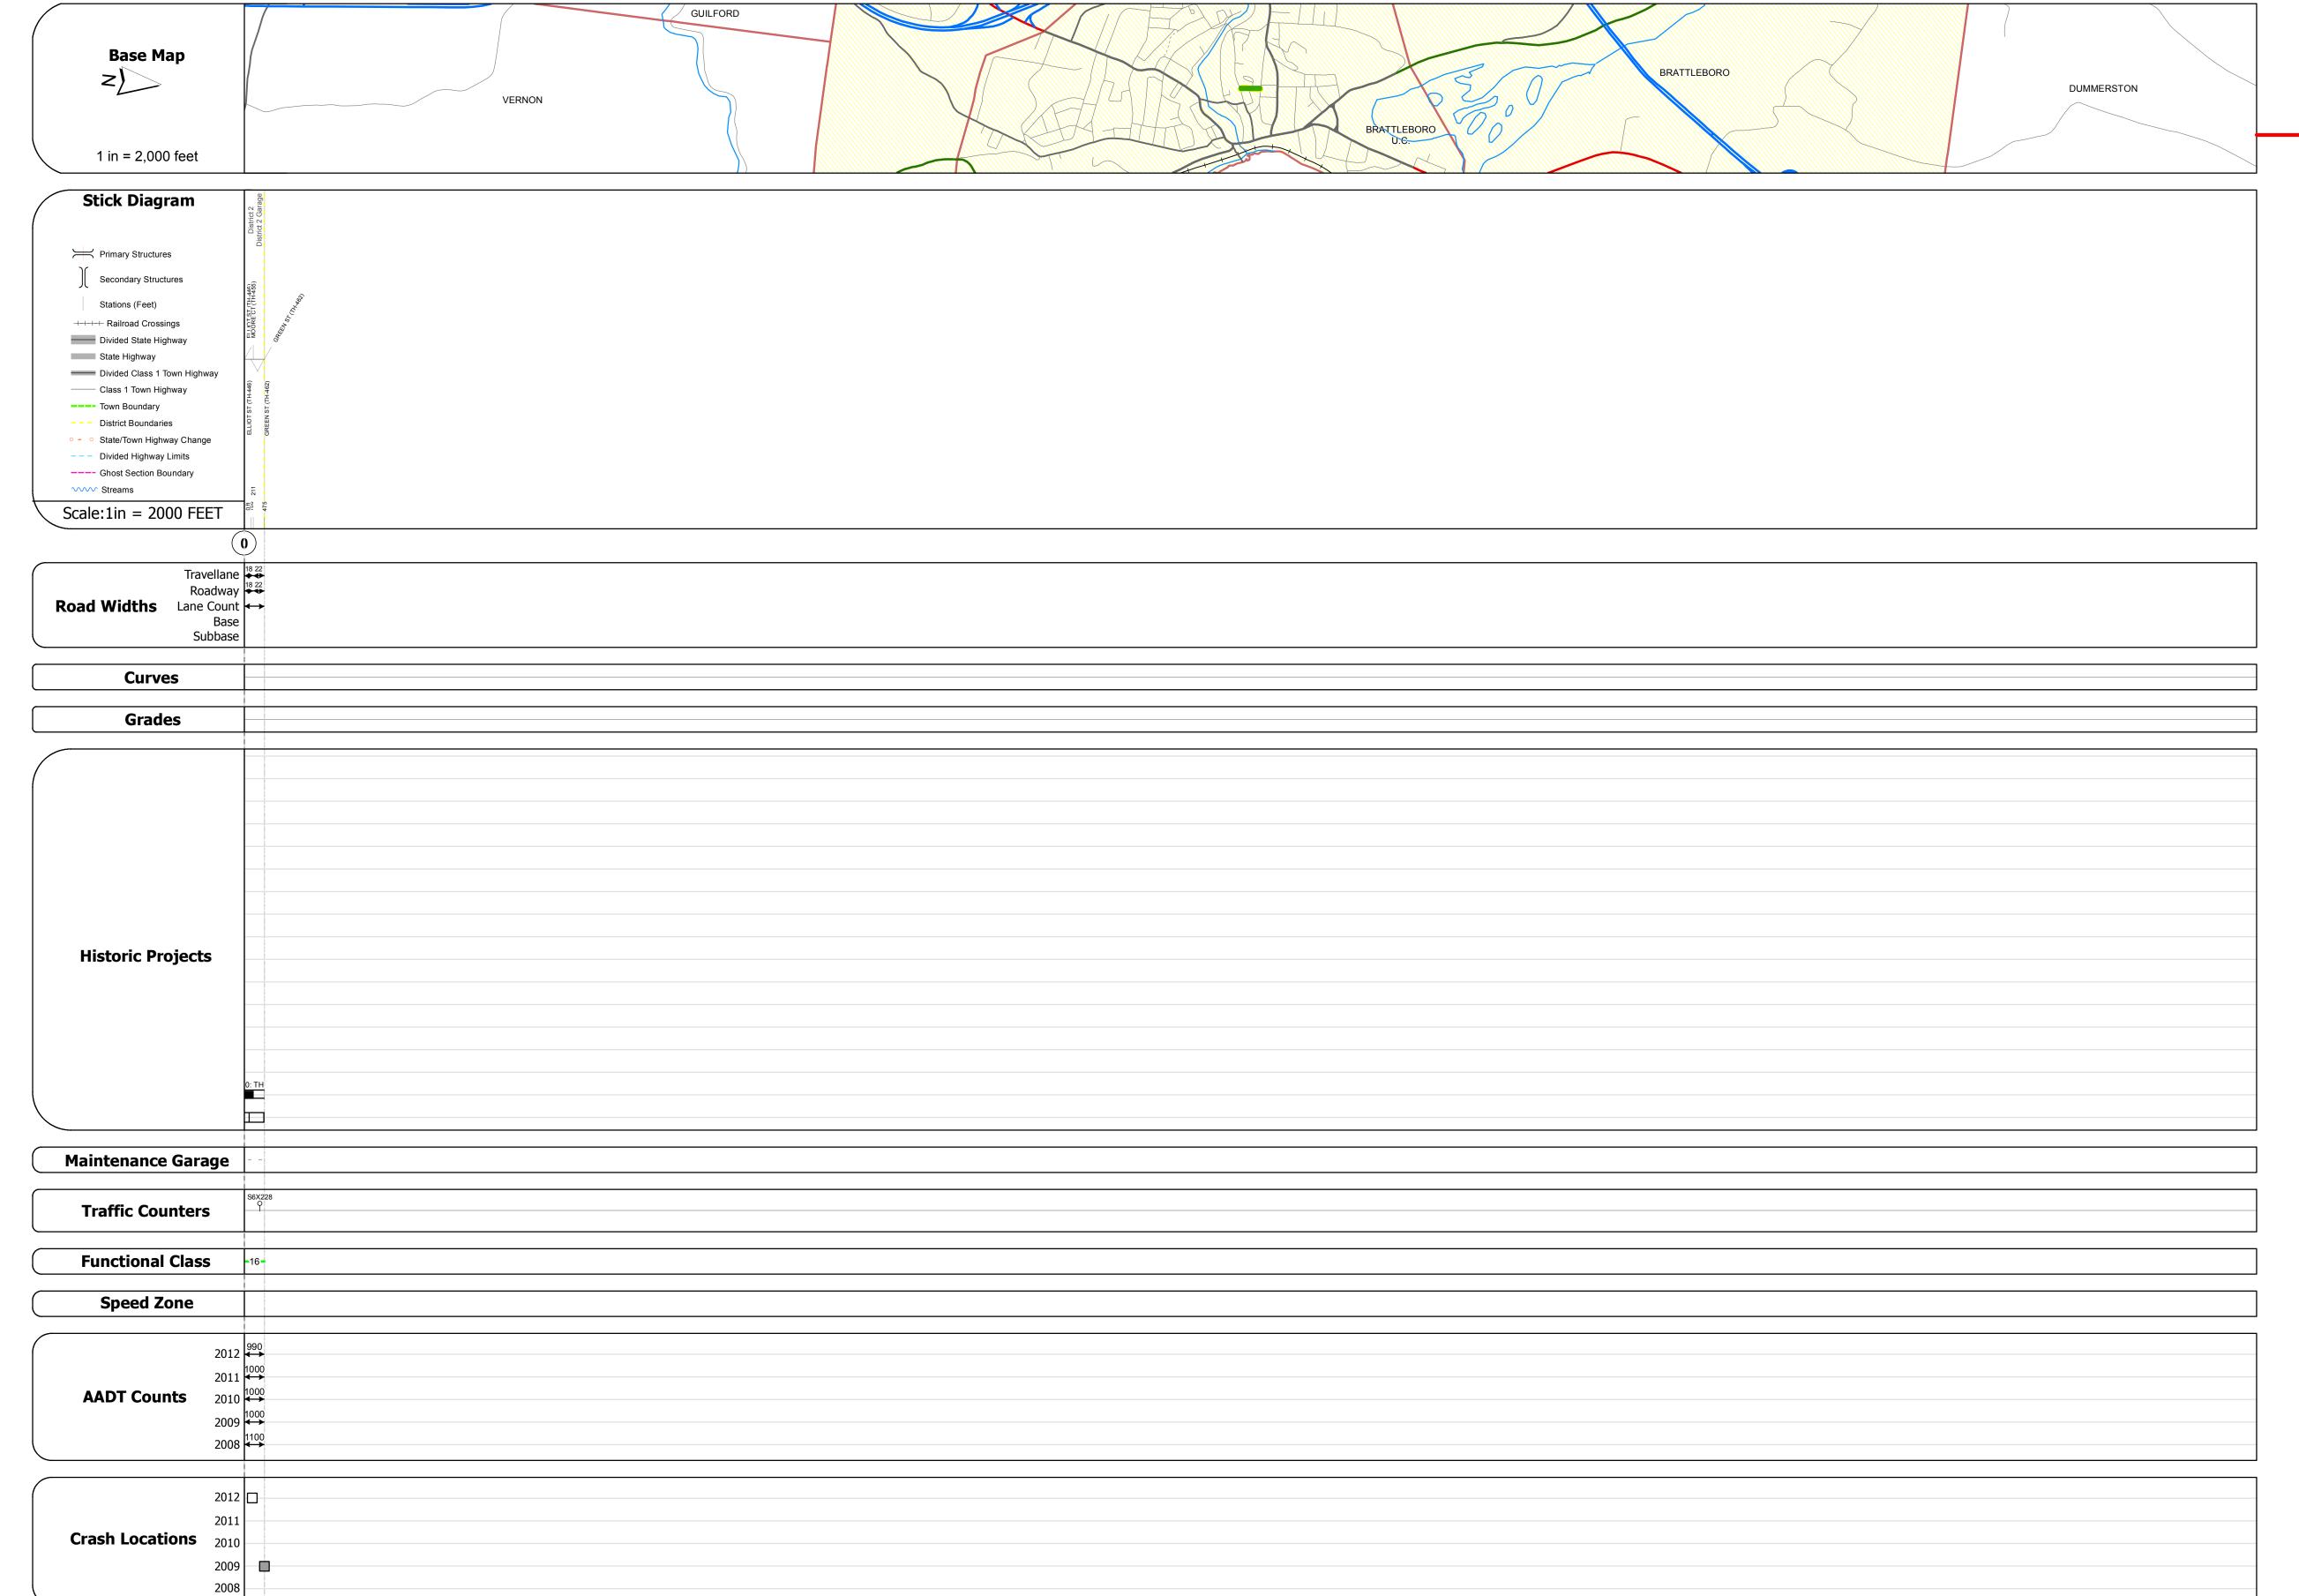

## **Route Log Progress Chart**

DRAFT

Please Note: Errors and Omissions May Exist.

Contact the VTrans Mapping Unit with questions or concerns.

DISTRICT TOWN ROUTE

2 BRATTLEBORO Min-2040

**DESCRIPTION BLOCK** 

| Historic Projects                                          | Functional Class                                                                                                                                                                                                                                                                                                                                                                                                                                                                                                                                                                                                                                                                                                                                                                                                                                                                                                                                                                                                                                                                                                                                                                                                                                                                                                                                                                                                                                                                                                                                                                                                                                                                                                                                                                                                                                                                                                                                                                                                                                                                                                              | Curves     | Road Widths      | AADT                                                 | Mileage by Functional Class By Shee | t                      | Mileage by Town By Sheet |                        |          |             |                |                             |
|------------------------------------------------------------|-------------------------------------------------------------------------------------------------------------------------------------------------------------------------------------------------------------------------------------------------------------------------------------------------------------------------------------------------------------------------------------------------------------------------------------------------------------------------------------------------------------------------------------------------------------------------------------------------------------------------------------------------------------------------------------------------------------------------------------------------------------------------------------------------------------------------------------------------------------------------------------------------------------------------------------------------------------------------------------------------------------------------------------------------------------------------------------------------------------------------------------------------------------------------------------------------------------------------------------------------------------------------------------------------------------------------------------------------------------------------------------------------------------------------------------------------------------------------------------------------------------------------------------------------------------------------------------------------------------------------------------------------------------------------------------------------------------------------------------------------------------------------------------------------------------------------------------------------------------------------------------------------------------------------------------------------------------------------------------------------------------------------------------------------------------------------------------------------------------------------------|------------|------------------|------------------------------------------------------|-------------------------------------|------------------------|--------------------------|------------------------|----------|-------------|----------------|-----------------------------|
| Retreatment Bituminous Concrete Surface Treated            | ├──+ 1 <b>──</b> ─ 7 <b>──</b> ─ 12 ─── 17                                                                                                                                                                                                                                                                                                                                                                                                                                                                                                                                                                                                                                                                                                                                                                                                                                                                                                                                                                                                                                                                                                                                                                                                                                                                                                                                                                                                                                                                                                                                                                                                                                                                                                                                                                                                                                                                                                                                                                                                                                                                                    | curve left | <b>←</b> (ft)    | ← (count)                                            | 2040 16 - Urban - Minor Arterial    | 0.090                  | BRATTLEBORO - S20401302  | 0.09 of 0.09           | DISTRICT | TOWN        | Date: 11/15/13 | ROUTE                       |
| Unknown Bituminous Gravel                                  | 2 8 — 14 — 19                                                                                                                                                                                                                                                                                                                                                                                                                                                                                                                                                                                                                                                                                                                                                                                                                                                                                                                                                                                                                                                                                                                                                                                                                                                                                                                                                                                                                                                                                                                                                                                                                                                                                                                                                                                                                                                                                                                                                                                                                                                                                                                 |            |                  |                                                      |                                     |                        |                          |                        |          |             |                | Min-2040                    |
| Bituminous Mix  Cold Plane and  Skinny Mix  Reclaimed Base | 6 —— 11 —— 16  Speed Zones                                                                                                                                                                                                                                                                                                                                                                                                                                                                                                                                                                                                                                                                                                                                                                                                                                                                                                                                                                                                                                                                                                                                                                                                                                                                                                                                                                                                                                                                                                                                                                                                                                                                                                                                                                                                                                                                                                                                                                                                                                                                                                    | Grades     | Traffic Counters | Crash Locations                                      |                                     |                        |                          |                        |          |             | 1 of 1         |                             |
| Bituminous Seal Concrete Concrete                          | SPEED | grade up   | (Souther ID)     | Fatal Property Damage Only Injury Unknown Crash Type |                                     |                        |                          |                        | 2        | BRATTLEBORO | TWN mileage:   | ETE mileage:<br>0.0 to 0.09 |
| Concrete                                                   | 25 30 35 40 45 50 55 60 65                                                                                                                                                                                                                                                                                                                                                                                                                                                                                                                                                                                                                                                                                                                                                                                                                                                                                                                                                                                                                                                                                                                                                                                                                                                                                                                                                                                                                                                                                                                                                                                                                                                                                                                                                                                                                                                                                                                                                                                                                                                                                                    |            |                  |                                                      | To                                  | otal Mileage: 0.090 mi |                          | Total Mileage: 0.09 mi |          |             | 0.0 to 0.09    | 1                           |