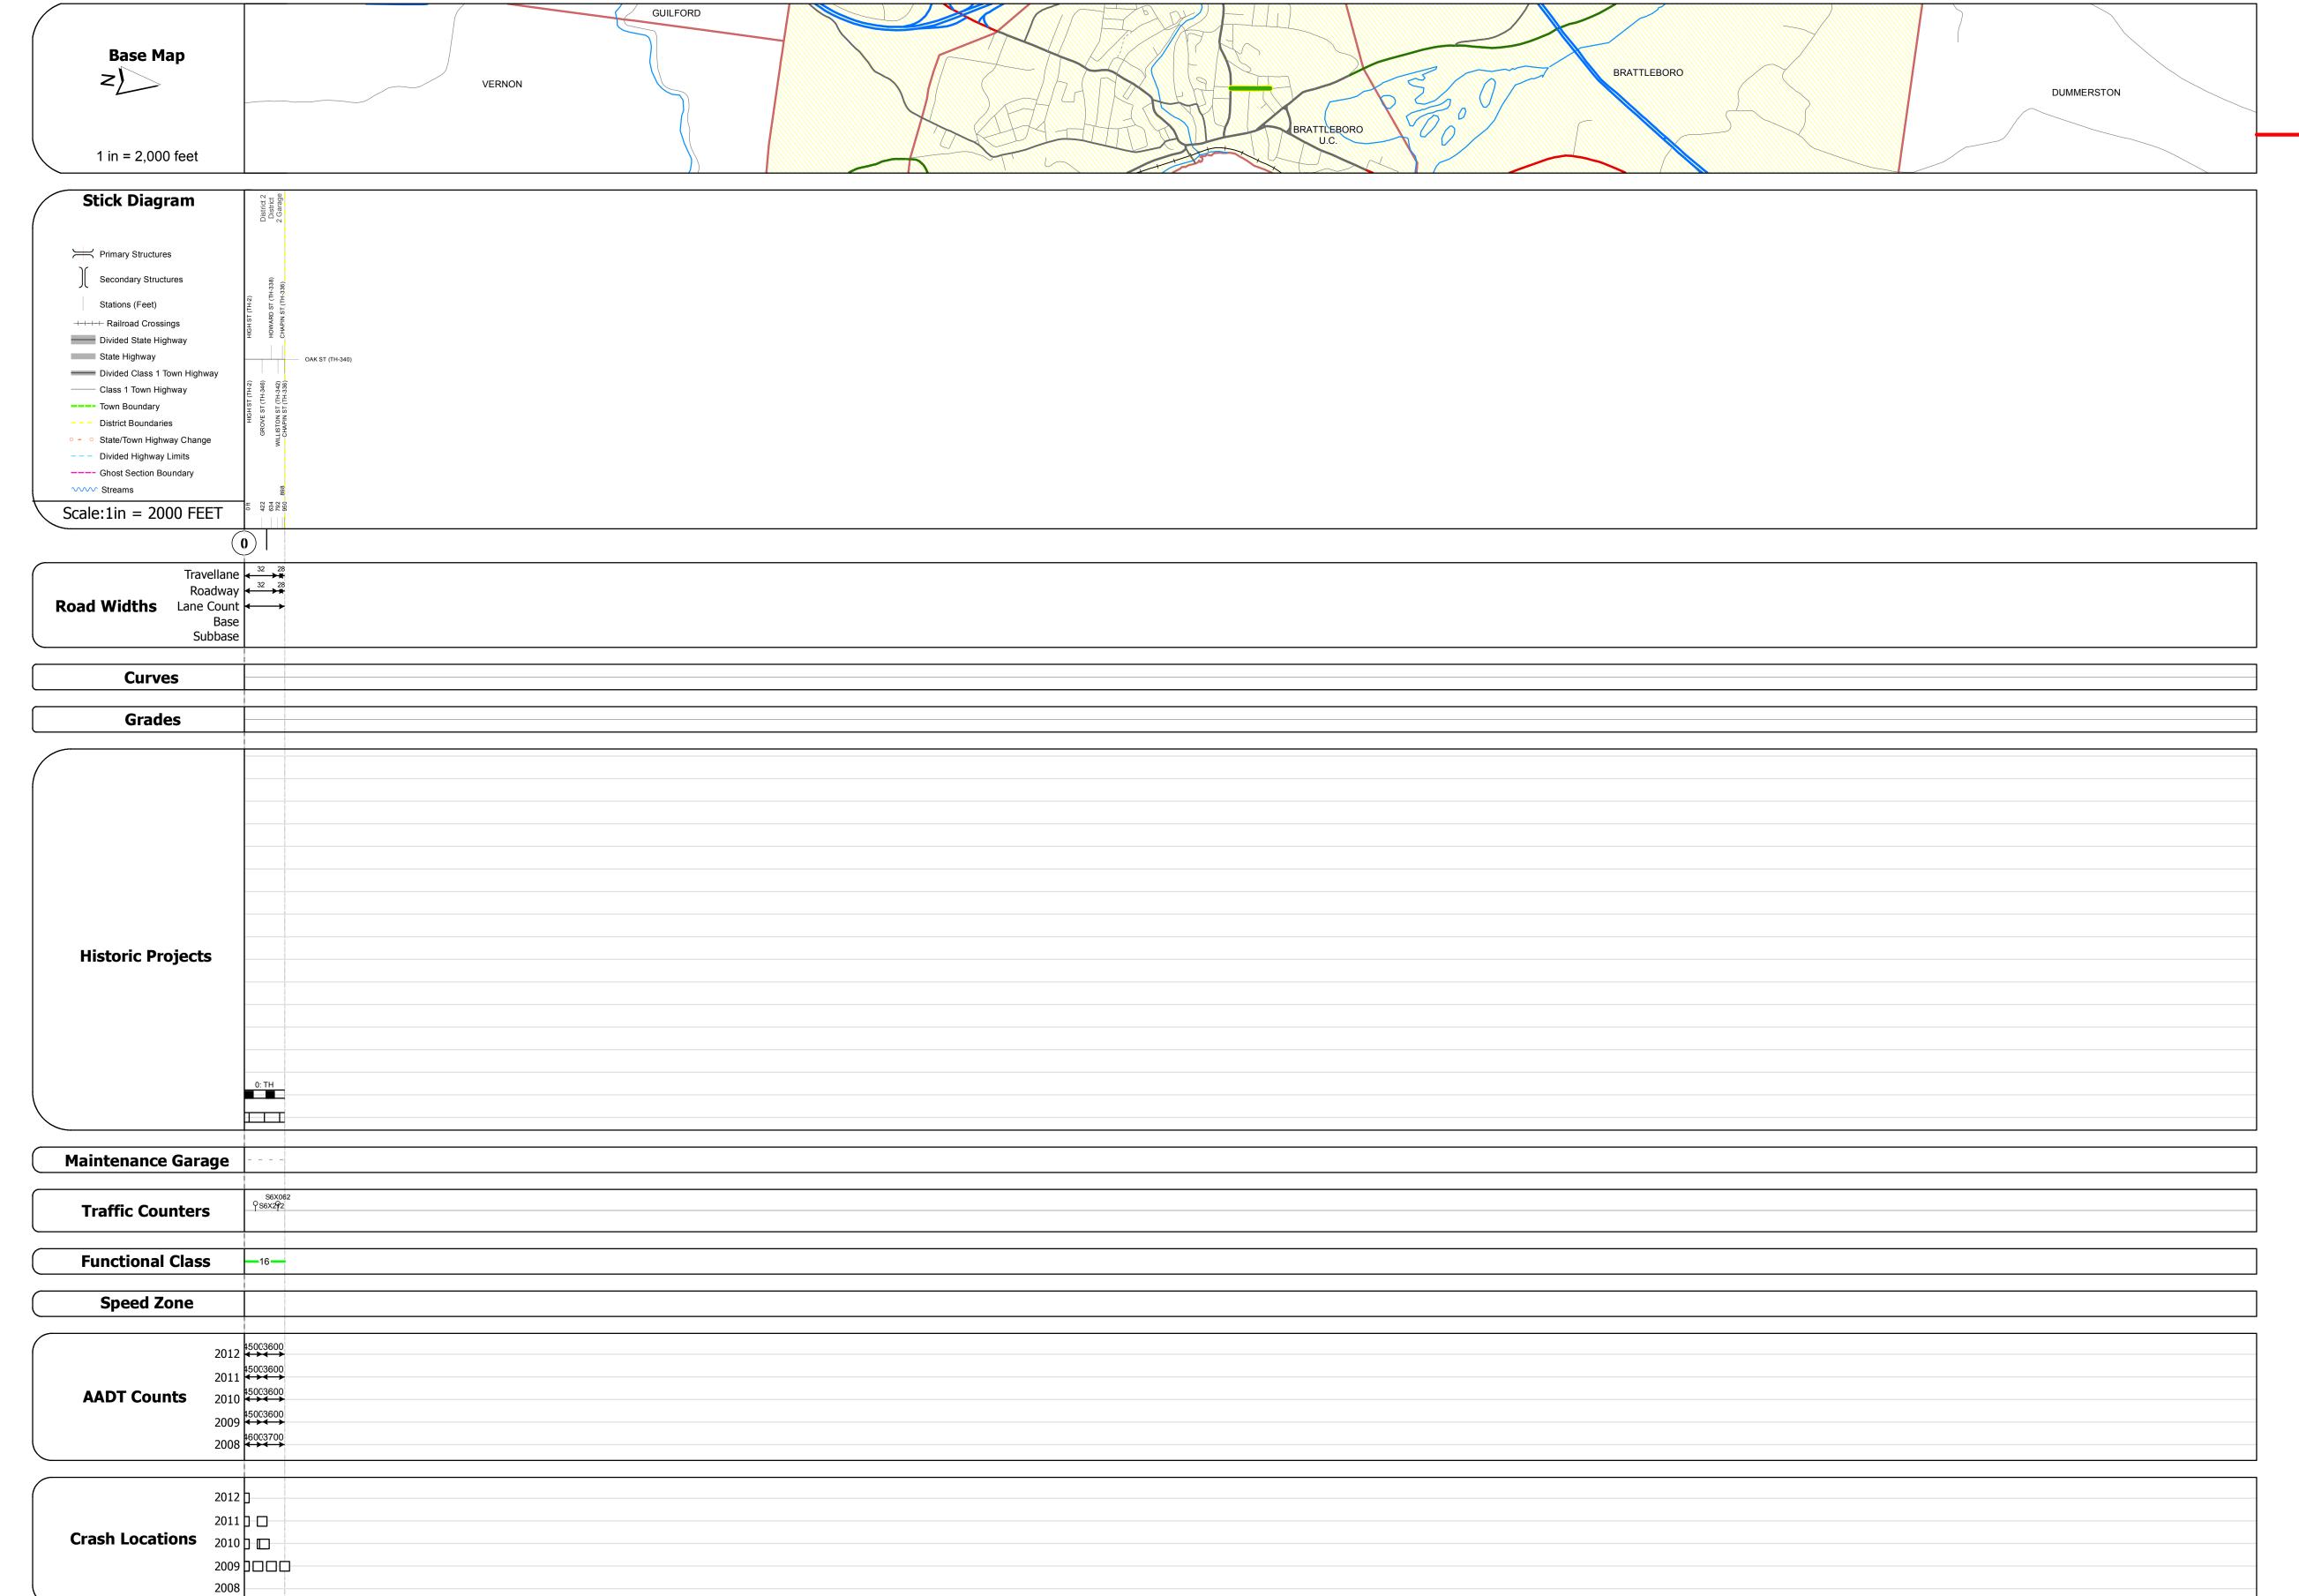

## **Route Log Progress Chart**

Please Note: Errors and Omissions May Exist.
Contact the VTrans Mapping Unit with questions or concerns.

DISTRICT TOWN ROUTE

2 BRATTLEBORO Min-2032

**DESCRIPTION BLOCK** 

| Historic Projects                                      | Functional Class                                                                                                                                                                                                                                                                                                                                                                                                                                                                                                                                                                                                                                                                                                                                                                                                                                                                                                                                                                                                                                                                                                                                                                                                                                                                                                                                                                                                                                                                                                                                                                                                                                                                                                                                                                                                                                                                                                                                                                                                                                                                                                              | Curves     | Road Widths      | AADT                          | Mileage by Functional Class By Sheet |                       | Mileage by Town By Sheet |                        |          |             |                |               |
|--------------------------------------------------------|-------------------------------------------------------------------------------------------------------------------------------------------------------------------------------------------------------------------------------------------------------------------------------------------------------------------------------------------------------------------------------------------------------------------------------------------------------------------------------------------------------------------------------------------------------------------------------------------------------------------------------------------------------------------------------------------------------------------------------------------------------------------------------------------------------------------------------------------------------------------------------------------------------------------------------------------------------------------------------------------------------------------------------------------------------------------------------------------------------------------------------------------------------------------------------------------------------------------------------------------------------------------------------------------------------------------------------------------------------------------------------------------------------------------------------------------------------------------------------------------------------------------------------------------------------------------------------------------------------------------------------------------------------------------------------------------------------------------------------------------------------------------------------------------------------------------------------------------------------------------------------------------------------------------------------------------------------------------------------------------------------------------------------------------------------------------------------------------------------------------------------|------------|------------------|-------------------------------|--------------------------------------|-----------------------|--------------------------|------------------------|----------|-------------|----------------|---------------|
| Retreatment Bituminous Gravel Concrete Surface Treated | ├── <sup>+</sup> 1                                                                                                                                                                                                                                                                                                                                                                                                                                                                                                                                                                                                                                                                                                                                                                                                                                                                                                                                                                                                                                                                                                                                                                                                                                                                                                                                                                                                                                                                                                                                                                                                                                                                                                                                                                                                                                                                                                                                                                                                                                                                                                            | curve left | <b>←</b> (ft)    | ← (count)                     | 2032 16 - Urban - Minor Arterial     | 0.180                 | BRATTLEBORO - S20321302  | 0.18 of 0.18           | DISTRICT | TOWN        | Date: 11/15/13 | ROUTE         |
| Unknown Bituminous Gravel                              | 2 8 — 14 — 19                                                                                                                                                                                                                                                                                                                                                                                                                                                                                                                                                                                                                                                                                                                                                                                                                                                                                                                                                                                                                                                                                                                                                                                                                                                                                                                                                                                                                                                                                                                                                                                                                                                                                                                                                                                                                                                                                                                                                                                                                                                                                                                 |            |                  |                               |                                      |                       |                          |                        |          |             |                | Min-2032      |
| Bituminous Mix  Cold Plane and  Reclaimed Base         | 6 — 11 — 16                                                                                                                                                                                                                                                                                                                                                                                                                                                                                                                                                                                                                                                                                                                                                                                                                                                                                                                                                                                                                                                                                                                                                                                                                                                                                                                                                                                                                                                                                                                                                                                                                                                                                                                                                                                                                                                                                                                                                                                                                                                                                                                   | Grades     | Traffic Counters | Crash Locations               |                                      |                       |                          |                        |          |             | 1 of 1         | MIII-2032<br> |
| Skinny Mix Bituminous Bituminous                       | Speed Zones                                                                                                                                                                                                                                                                                                                                                                                                                                                                                                                                                                                                                                                                                                                                                                                                                                                                                                                                                                                                                                                                                                                                                                                                                                                                                                                                                                                                                                                                                                                                                                                                                                                                                                                                                                                                                                                                                                                                                                                                                                                                                                                   | grade up   | (counter ID)     | Fatal Property Damage Only    |                                      |                       |                          |                        | 2        | BRATTLEBORO |                | ETE mileage:  |
| Bituminous Seal Concrete Concrete                      | SPEED | grade down | Y                | ■ Injury □ Unknown Crash Type |                                      |                       |                          |                        | _        | DIATTLLDORO | TWN mileage:   | 0.0 to 0.18   |
| Concrete                                               | 25 30 35 40 45 50 55 60 65                                                                                                                                                                                                                                                                                                                                                                                                                                                                                                                                                                                                                                                                                                                                                                                                                                                                                                                                                                                                                                                                                                                                                                                                                                                                                                                                                                                                                                                                                                                                                                                                                                                                                                                                                                                                                                                                                                                                                                                                                                                                                                    |            |                  |                               | To                                   | tal Mileage: 0.180 mi |                          | Total Mileage: 0.18 mi |          |             | 0.0 to 0.18    |               |