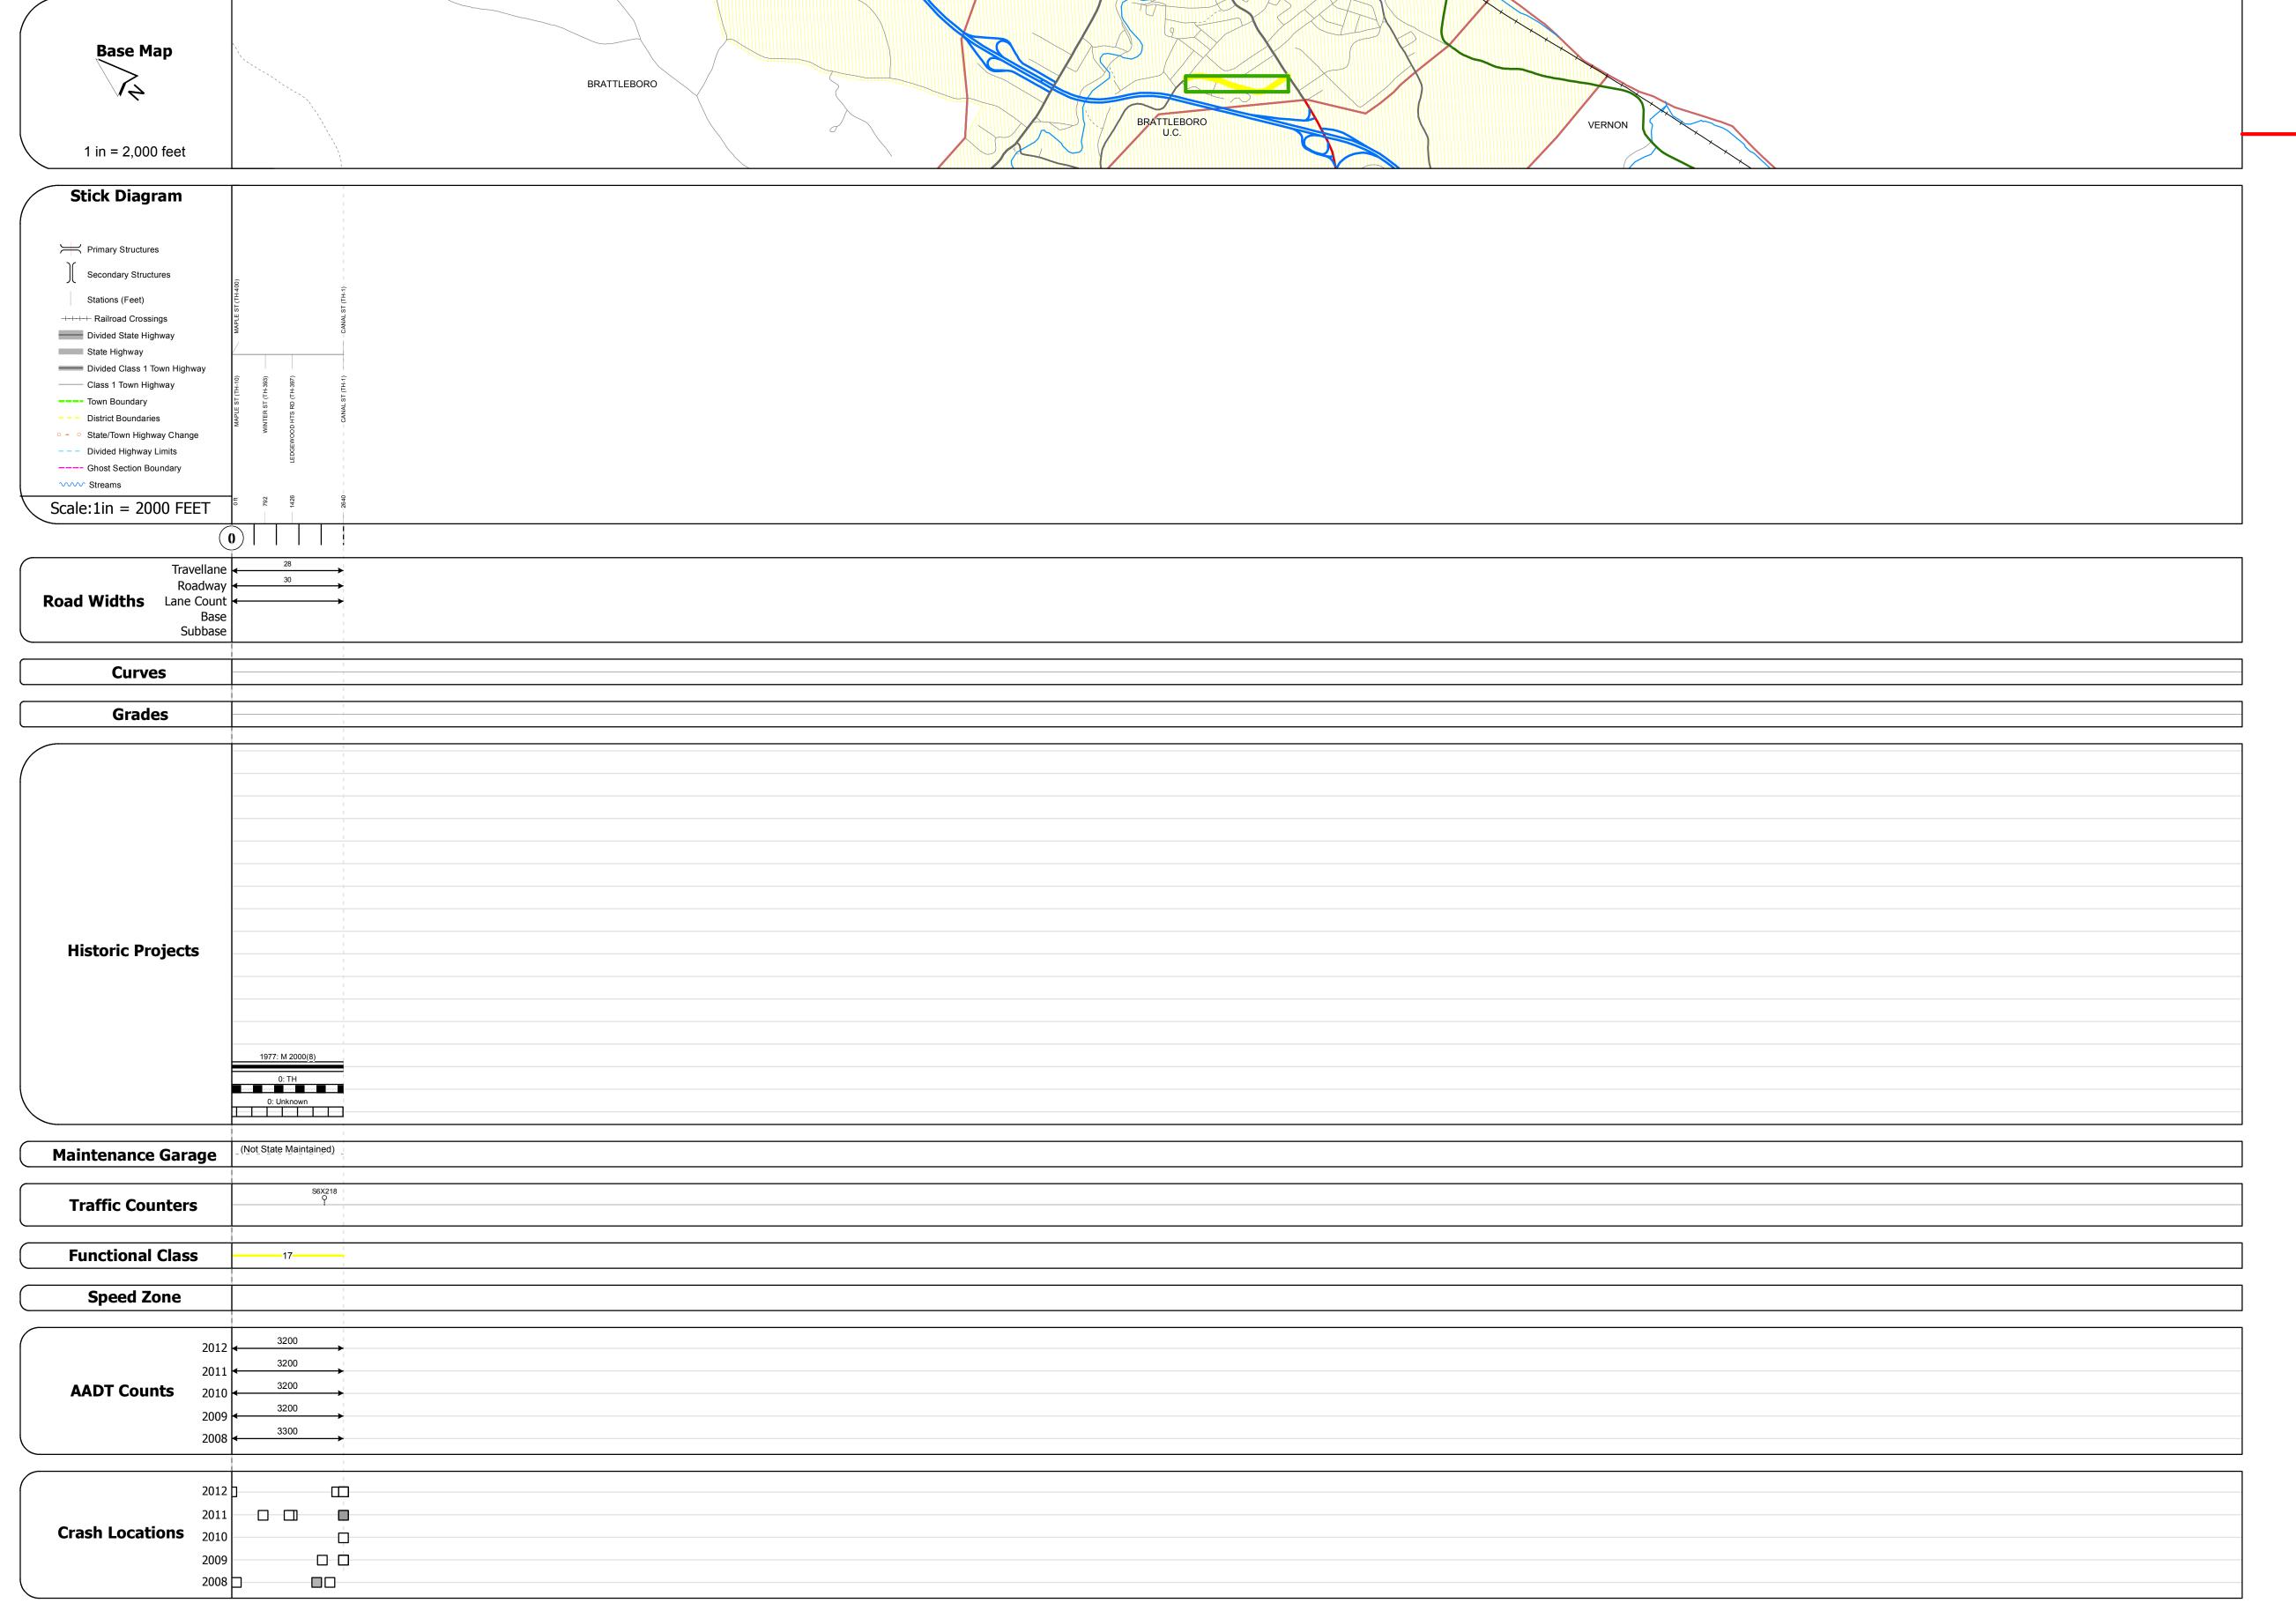

## **Route Log Progress Chart**

Please Note: Errors and Omissions May Exist.
Contact the VTrans Mapping Unit with questions or concerns.

**DRAFT** 

DISTRICT TOWN ROUTE

2 BRATTLEBORO Min-2020

**DESCRIPTION BLOCK** 

**TOWN** 

**BRATTLEBORO** 

**ROUTE** 

Min-2020

ETE mileage: 0.0 to 0.5

Date: 11/15/13

1 of 1

TWN mileage: 0.0 to 0.5

| Historic Projects                                                                                                                              | Functional Class                                                                                                                                                                                                                                                                                                                                                                                                                                                                                                                                                                                                                                                                                                                                                                                                                                                                                                                                                                                                                                                                                                                                                                                                                                                                                                                                                                                                                                                                                                                                                                                                                                                                                                                                                                                                                                                                                                                                                                                                                                                                                                               | Curves     | Road Widths                   | AADT                                                                          | Mileage by Functional Class By She | eet                     | Mileage by Town By Sheet |                          |          |
|------------------------------------------------------------------------------------------------------------------------------------------------|--------------------------------------------------------------------------------------------------------------------------------------------------------------------------------------------------------------------------------------------------------------------------------------------------------------------------------------------------------------------------------------------------------------------------------------------------------------------------------------------------------------------------------------------------------------------------------------------------------------------------------------------------------------------------------------------------------------------------------------------------------------------------------------------------------------------------------------------------------------------------------------------------------------------------------------------------------------------------------------------------------------------------------------------------------------------------------------------------------------------------------------------------------------------------------------------------------------------------------------------------------------------------------------------------------------------------------------------------------------------------------------------------------------------------------------------------------------------------------------------------------------------------------------------------------------------------------------------------------------------------------------------------------------------------------------------------------------------------------------------------------------------------------------------------------------------------------------------------------------------------------------------------------------------------------------------------------------------------------------------------------------------------------------------------------------------------------------------------------------------------------|------------|-------------------------------|-------------------------------------------------------------------------------|------------------------------------|-------------------------|--------------------------|--------------------------|----------|
| Retreatment Resurface Unknown Bituminous Gravel Gravel Gravel Bituminous Macadam Macadam Bituminous Macadam Macadam Bituminous Macadam Macadam | 7 — 12 — 17<br>— 2 — 8 — 14 — 19                                                                                                                                                                                                                                                                                                                                                                                                                                                                                                                                                                                                                                                                                                                                                                                                                                                                                                                                                                                                                                                                                                                                                                                                                                                                                                                                                                                                                                                                                                                                                                                                                                                                                                                                                                                                                                                                                                                                                                                                                                                                                               | curve left | <b>←</b> (ft) →               | (count) →                                                                     | 2020 17 - Urban - Collector        | 0.500                   | BRATTLEBORO - S20201302  | 0.5 of 0.5               | DISTRICT |
| Bituminous Mix  Skinny Mix  Bituminous Seal  Science Bituminous Seal  Macadam  Cold Plane and Bituminous Concrete  Concrete  Concrete          | Speed Zones  Speed Zones  Speed Zones  Speed Spe | Grades     | Traffic Counters (counter ID) | Crash Locations  ■ Fatal □ Property Damage Only ■ Injury □ Unknown Crash Type |                                    | Total Miles as 0 500 mi |                          | Tatal Miles and O. F. wi | 2        |