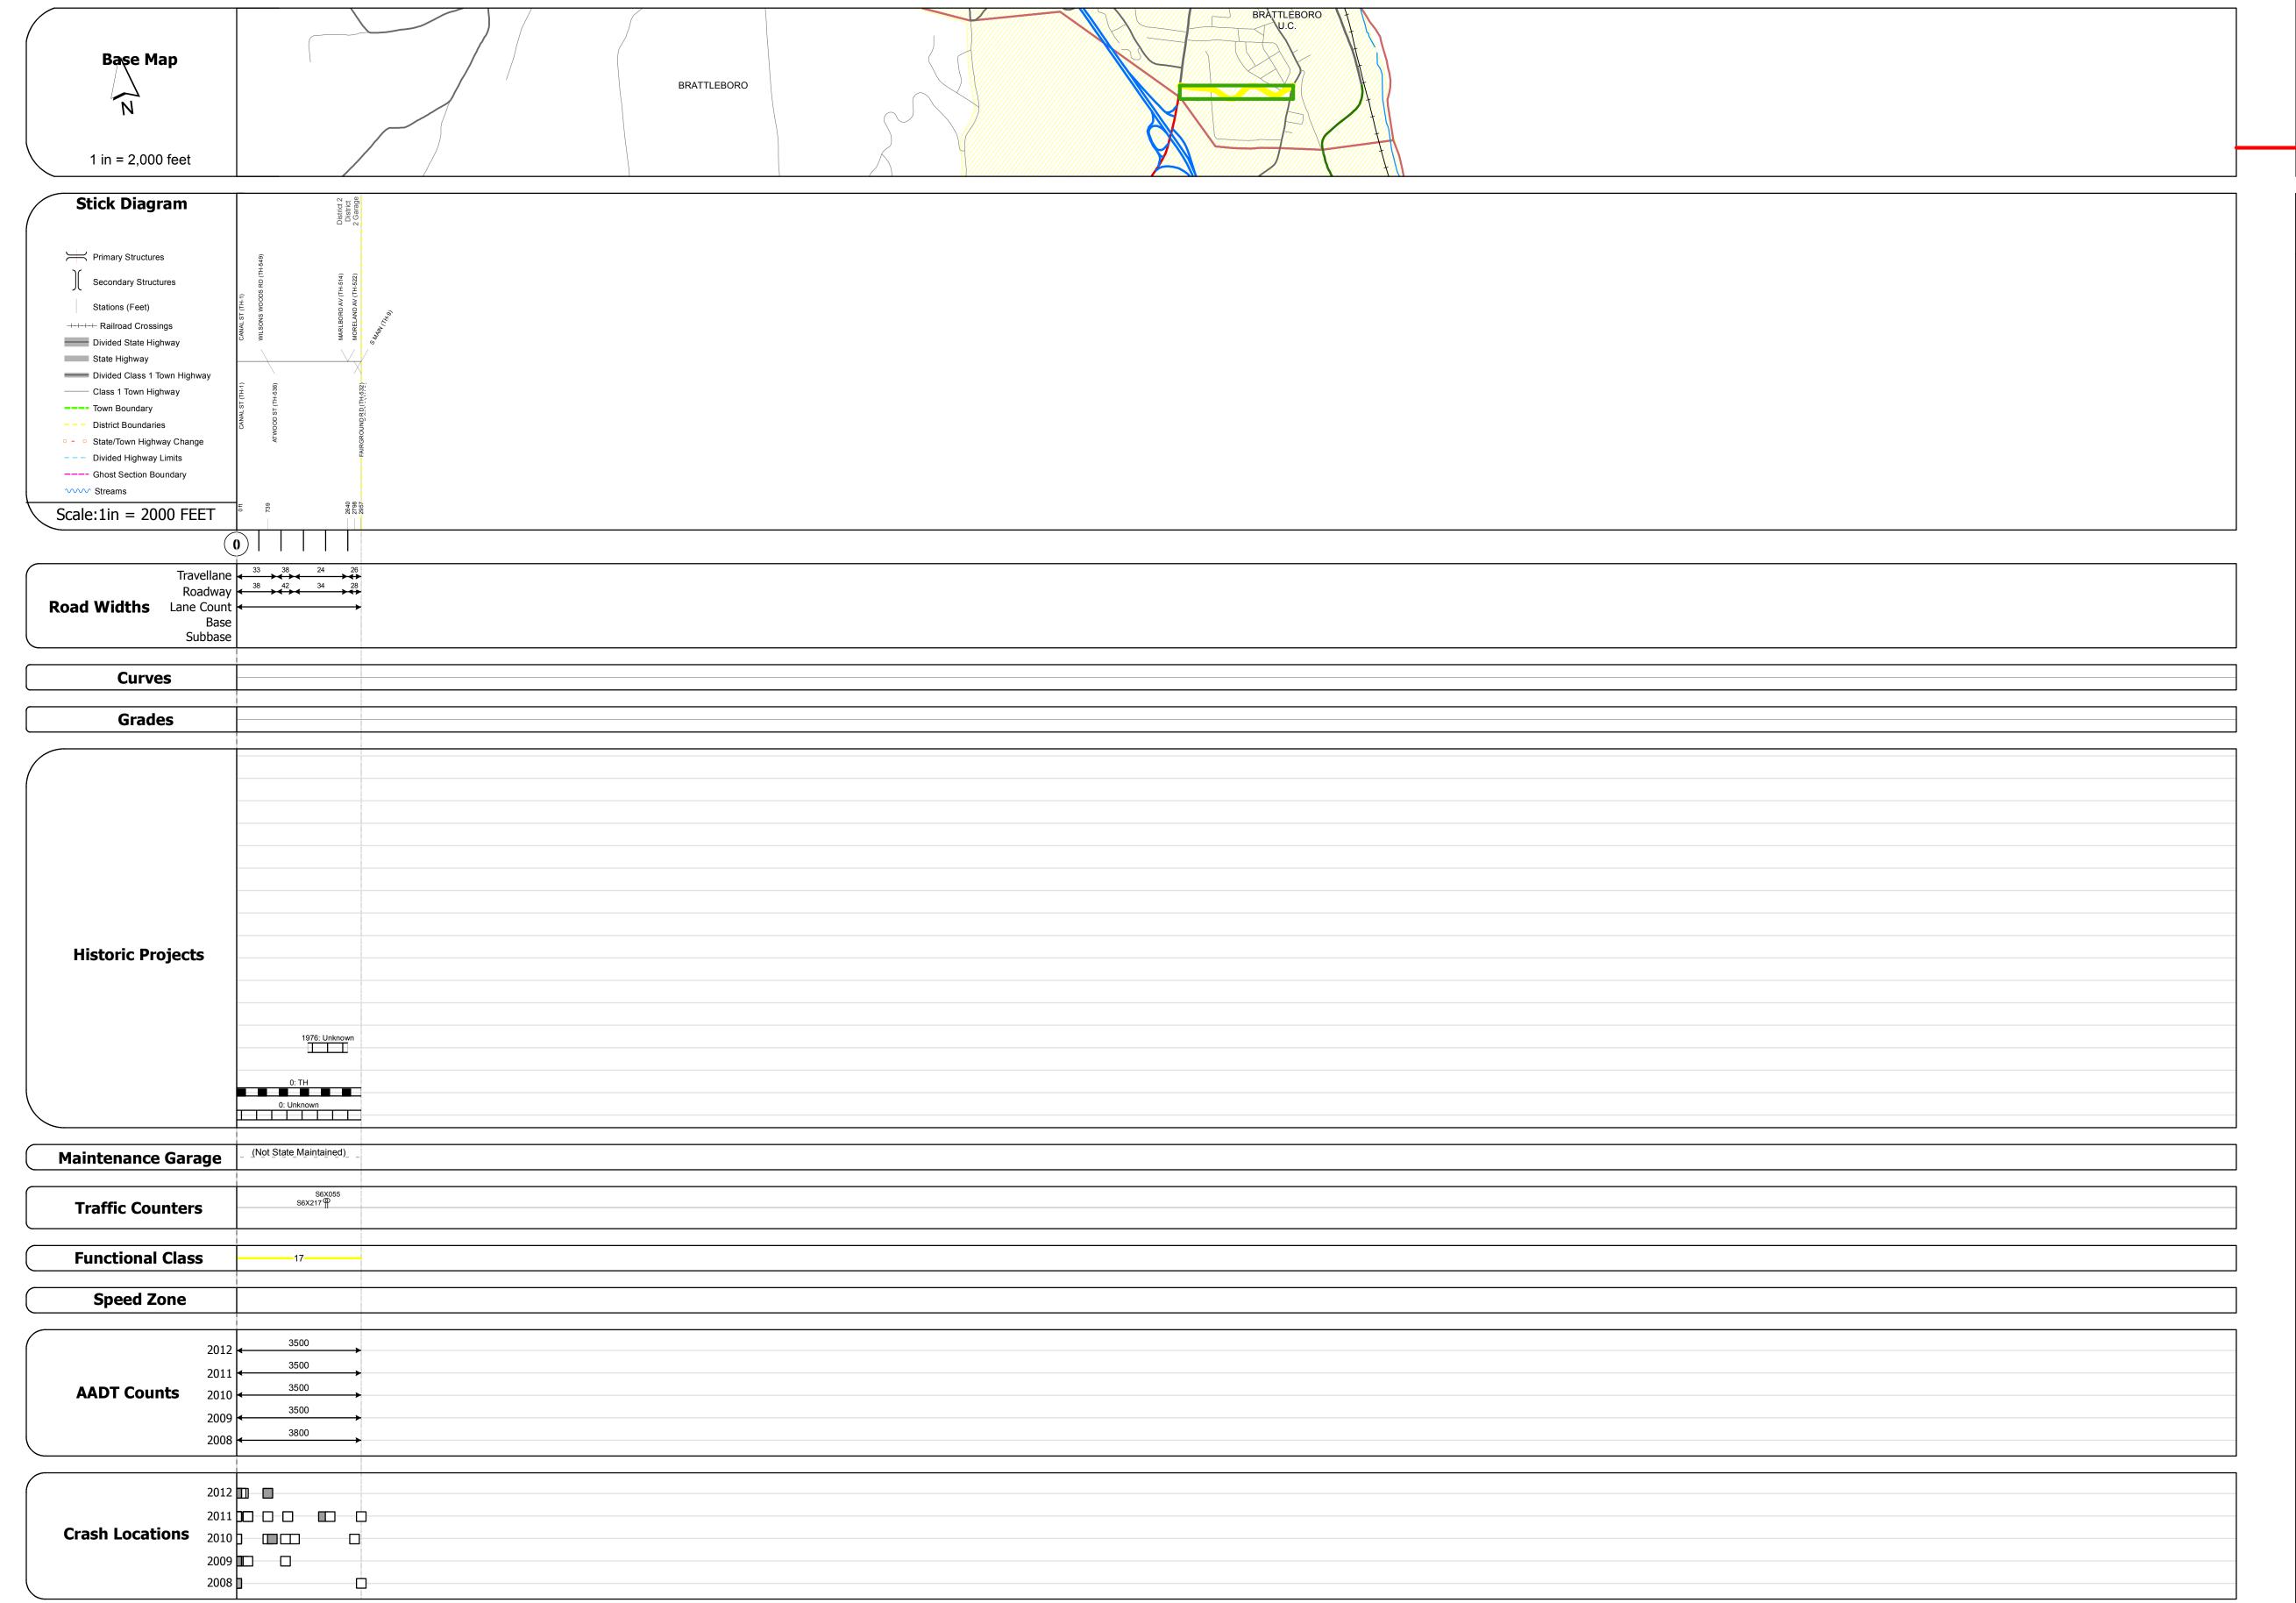

## **Route Log Progress Chart**

Please Note: Errors and Omissions May Exist.
Contact the VTrans Mapping Unit with questions or concerns.

**DRAFT** 

DISTRICT TOWN ROUTE

2 BRATTLEBORO Min-2018

**DESCRIPTION BLOCK** 

| Historic Projects                                     | Functional Class                                                                                                                                                                                                                                                                                                                                                                                                                                                                                                                                                                                                                                                                                                                                                                                                                                                                                                                                                                                                                                                                                                                                                                                                                                                                                                                                                                                                                                                                                                                                                                                                                                                                                                                                                                                                                                                                                                                                                                                                                                                                                                              | Curves      | Road Widths      | AADT                          | Mileage by Functional Cl    | ass By Sheet            | Mileage by Town By Sheet |                        |          |             |                |                             |
|-------------------------------------------------------|-------------------------------------------------------------------------------------------------------------------------------------------------------------------------------------------------------------------------------------------------------------------------------------------------------------------------------------------------------------------------------------------------------------------------------------------------------------------------------------------------------------------------------------------------------------------------------------------------------------------------------------------------------------------------------------------------------------------------------------------------------------------------------------------------------------------------------------------------------------------------------------------------------------------------------------------------------------------------------------------------------------------------------------------------------------------------------------------------------------------------------------------------------------------------------------------------------------------------------------------------------------------------------------------------------------------------------------------------------------------------------------------------------------------------------------------------------------------------------------------------------------------------------------------------------------------------------------------------------------------------------------------------------------------------------------------------------------------------------------------------------------------------------------------------------------------------------------------------------------------------------------------------------------------------------------------------------------------------------------------------------------------------------------------------------------------------------------------------------------------------------|-------------|------------------|-------------------------------|-----------------------------|-------------------------|--------------------------|------------------------|----------|-------------|----------------|-----------------------------|
| Retreatment Bituminous Gravel                         | ├── <del>+</del> 1 <b>──</b> ─ 7 <b>──</b> ─ 12 <b>──</b> ─ 17                                                                                                                                                                                                                                                                                                                                                                                                                                                                                                                                                                                                                                                                                                                                                                                                                                                                                                                                                                                                                                                                                                                                                                                                                                                                                                                                                                                                                                                                                                                                                                                                                                                                                                                                                                                                                                                                                                                                                                                                                                                                | curve left  | <b>←</b> (ft)    | (count)                       | 2018 17 - Urban - Collector | 0.560                   | BRATTLEBORO - S20181302  | 0.56 of 0.56           | DISTRICT | TOWN        | Date: 11/15/13 | ROUTE                       |
| Resurface Concrete Surface Treated Gravel             | 2 8 — 14 — 19                                                                                                                                                                                                                                                                                                                                                                                                                                                                                                                                                                                                                                                                                                                                                                                                                                                                                                                                                                                                                                                                                                                                                                                                                                                                                                                                                                                                                                                                                                                                                                                                                                                                                                                                                                                                                                                                                                                                                                                                                                                                                                                 | curve right |                  |                               |                             |                         |                          |                        | DISTRICT |             |                |                             |
| Macadam  Bituminous Mix  Cold Plans and               | 6 —— 11 —— 16                                                                                                                                                                                                                                                                                                                                                                                                                                                                                                                                                                                                                                                                                                                                                                                                                                                                                                                                                                                                                                                                                                                                                                                                                                                                                                                                                                                                                                                                                                                                                                                                                                                                                                                                                                                                                                                                                                                                                                                                                                                                                                                 | Grades      | Traffic Counters | Crash Locations               |                             |                         |                          |                        |          |             | +              | Min-2018                    |
| Skinny Mix  Skinny Mix  Reclaimed Base and Bituminous | Speed Zones                                                                                                                                                                                                                                                                                                                                                                                                                                                                                                                                                                                                                                                                                                                                                                                                                                                                                                                                                                                                                                                                                                                                                                                                                                                                                                                                                                                                                                                                                                                                                                                                                                                                                                                                                                                                                                                                                                                                                                                                                                                                                                                   | grade up    | (counter ID)     | Fatal Property Damage Onl     | ,                           |                         |                          |                        | 2        | BRATTLEBORO | 1 of 1         | ETE mileage:                |
| Bituminous Seal Concrete Concrete                     | SPEED | grade down  | Y                | ■ Injury ☐ Unknown Crash Type |                             |                         |                          |                        |          | BRATTLEBORO | TWN mileage:   | ETE mileage:<br>0.0 to 0.56 |
| Concrete                                              | 25 30 35 40 45 50 55 60 65                                                                                                                                                                                                                                                                                                                                                                                                                                                                                                                                                                                                                                                                                                                                                                                                                                                                                                                                                                                                                                                                                                                                                                                                                                                                                                                                                                                                                                                                                                                                                                                                                                                                                                                                                                                                                                                                                                                                                                                                                                                                                                    |             |                  |                               |                             | Total Mileage: 0.560 mi |                          | Total Mileage: 0.56 mi |          |             | 0.0 to 0.56    |                             |