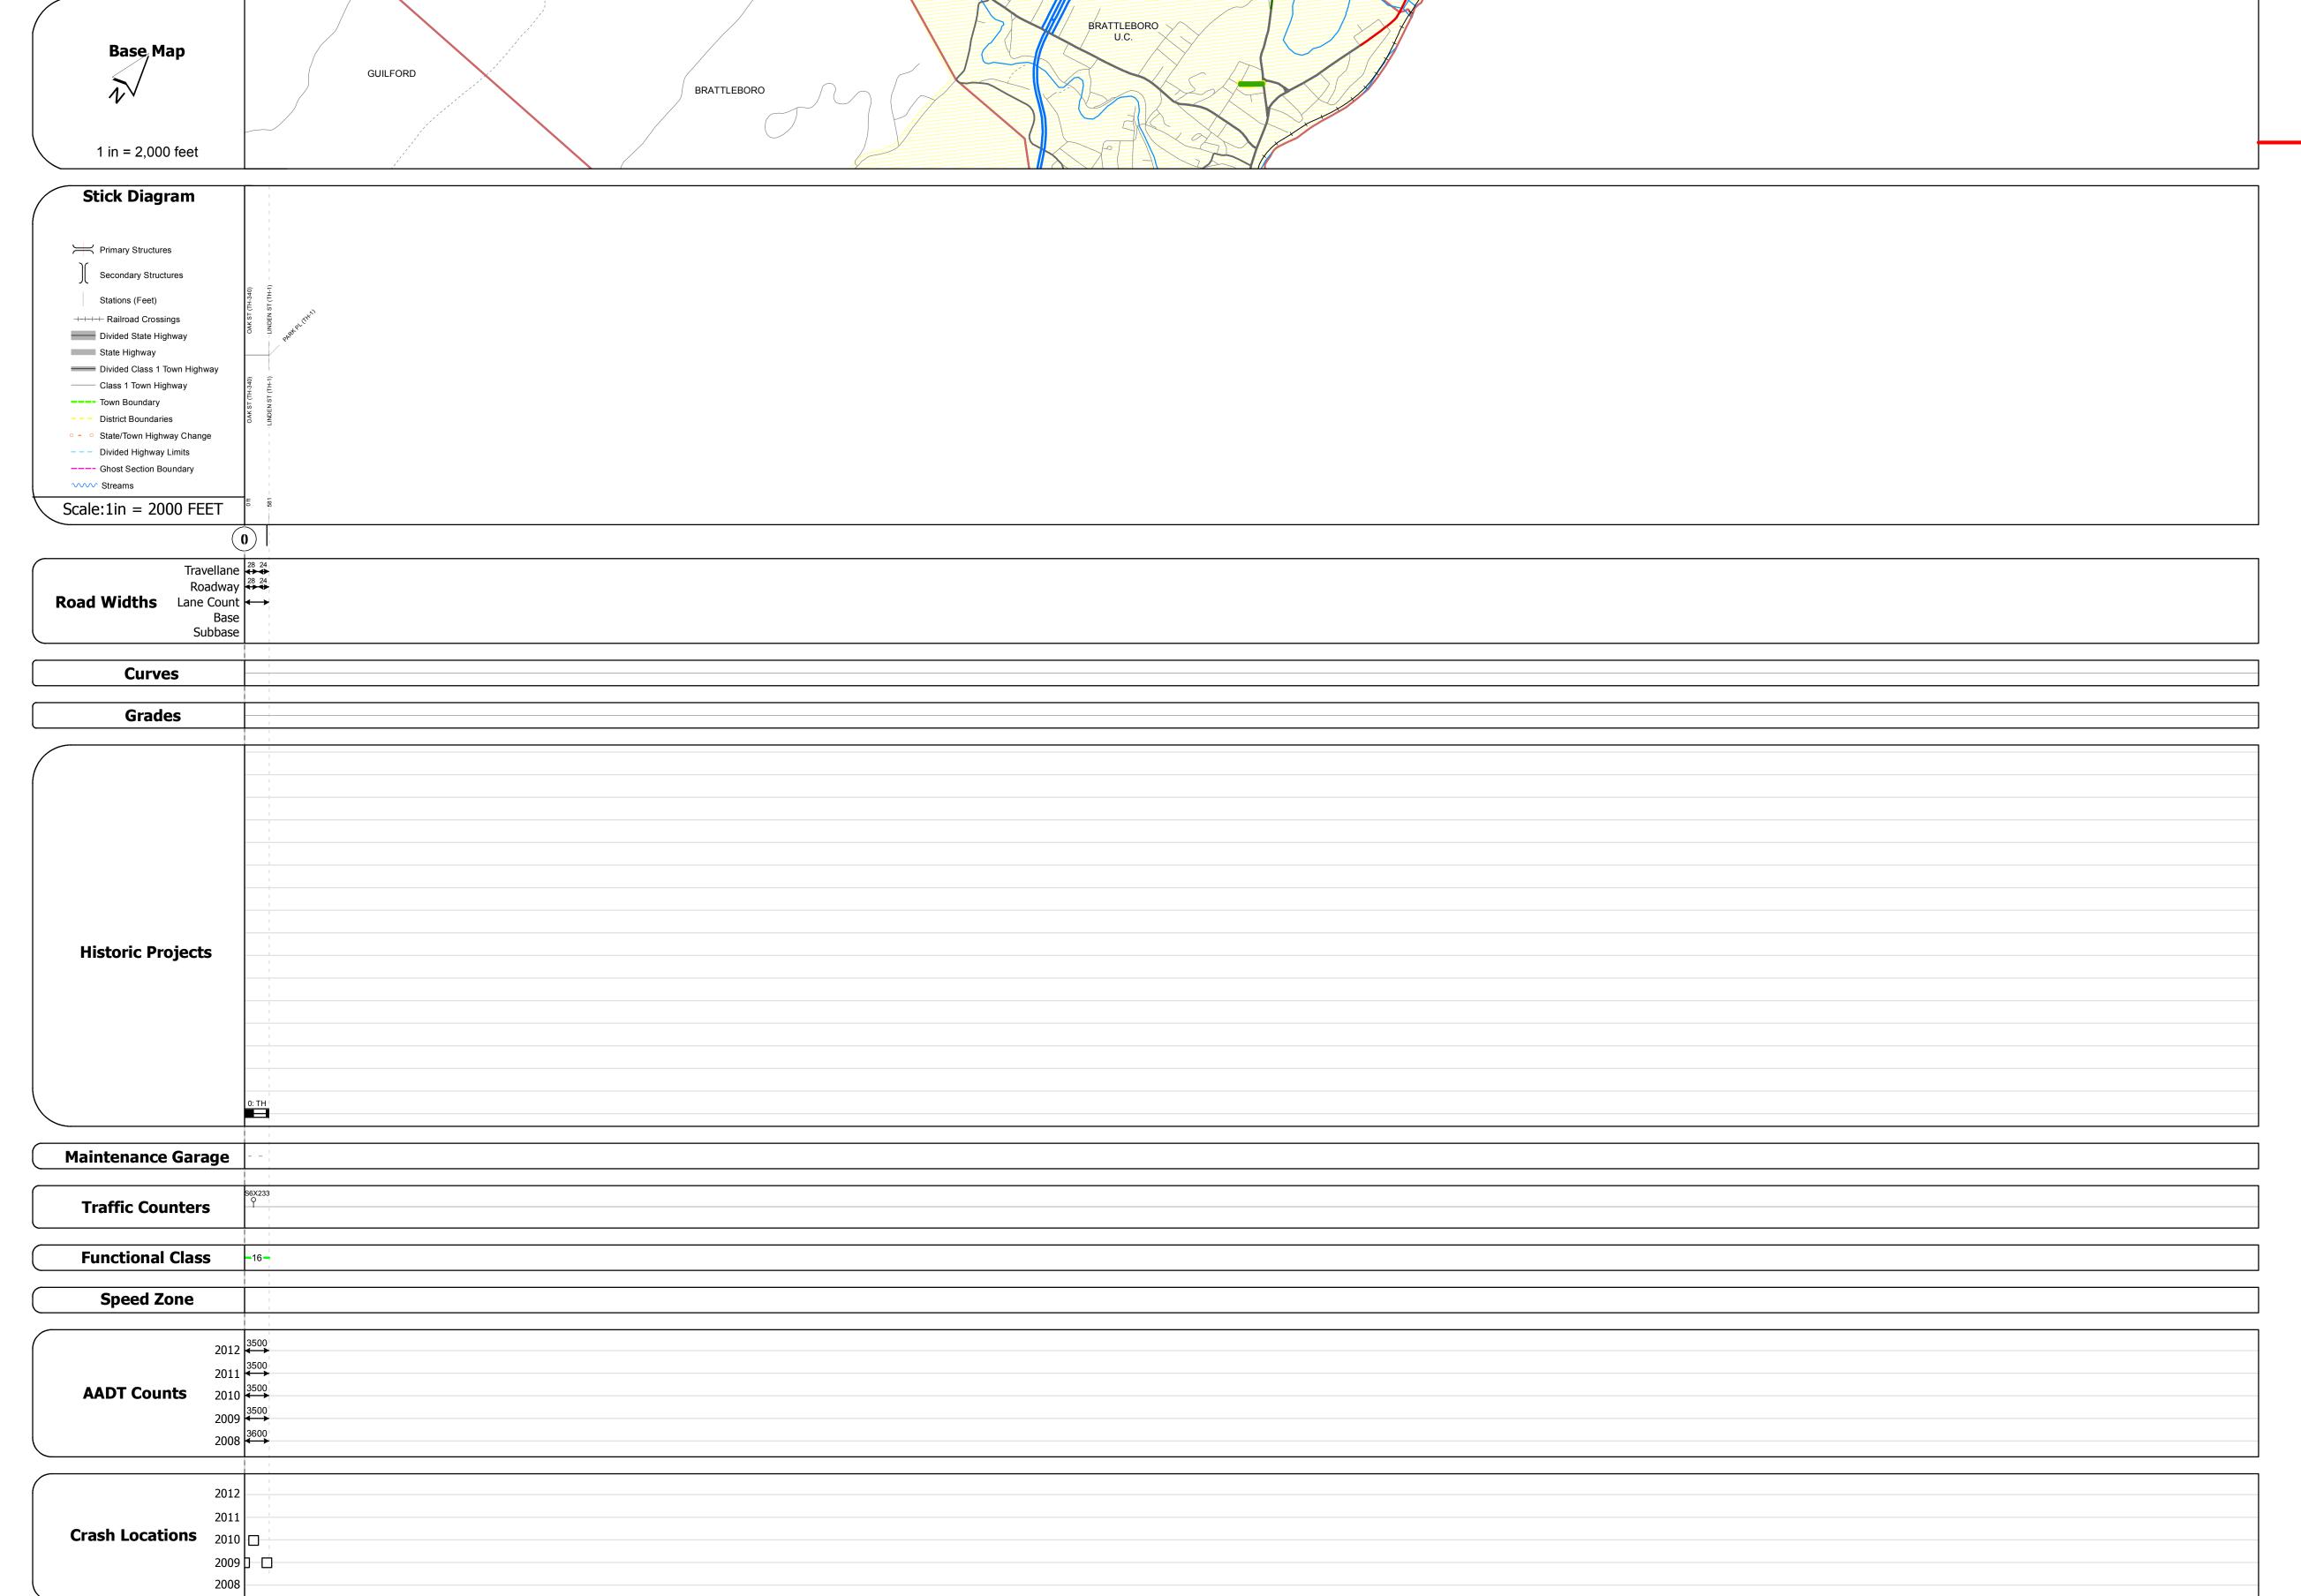

## **Route Log Progress Chart**

Please Note: Errors and Omissions May Exist.
Contact the VTrans Mapping Unit with questions or concerns.

**DRAFT** 

DISTRICT TOWN ROUTE

2 BRATTLEBORO Min-2008

**DESCRIPTION BLOCK** 

| Historic Projects                                                                                                                                   | Functional Class                                      | Curves      | Road Widths      | AADT                          | Mileage by Functional Class By Sheet | Mileage by Town By She        | et                     |          |              |                |       |
|-----------------------------------------------------------------------------------------------------------------------------------------------------|-------------------------------------------------------|-------------|------------------|-------------------------------|--------------------------------------|-------------------------------|------------------------|----------|--------------|----------------|-------|
| Retreatment Bituminous Gravel                                                                                                                       | ├────────────────────────────────────                 | curve left  | <b>←</b> (ft)    | (count)                       | 2008 16 - Urban - Minor Arterial     | 0.110 BRATTLEBORO - S20081302 | 0.11 of 0.11           | DISTRICT | TOWN         | Date: 11/15/13 | RO    |
| esurface Concrete Surface Treated Gravel                                                                                                            | 2 8 — 14 — 19                                         | curve right |                  |                               |                                      |                               |                        | DISTRICT |              | Dutc. 11/15/15 |       |
| tuminous Mix Plant Mix                                                                                                                              | 6 — 11 — 16                                           | Grades      | Traffic Counters | Crash Locations               |                                      |                               |                        |          |              | 1 of 1         | – Mir |
| sinny Mix Bituminous Reclaimed Base and Bituminous                                                                                                  | Speed Zones                                           | grade up    | (counter ID)     | Fatal Property Damage Only    |                                      |                               |                        | 2        | PDATTI ERODO | 1 of 1         | ETE   |
| Skinny Mix  Bituminous Seal  Concrete  Reclaimed Base and Bituminous Concrete  Concrete  Concrete  Concrete  Concrete  Concrete  Concrete  Concrete | SPEED SPEED SPEED SPEED SPEED SPEED SPEED SPEED SPEED | grade down  | P                | ☐ Injury ☐ Unknown Crash Type |                                      |                               |                        | 2        | BRATTLEBORO  | TWN mileage:   |       |
|                                                                                                                                                     | 25 30 35 40 45 50 55 60 65                            |             |                  |                               | Total Mil                            | eage: 0.110 mi                | Total Mileage: 0.11 mi |          |              | 0.0 to 0.11    |       |