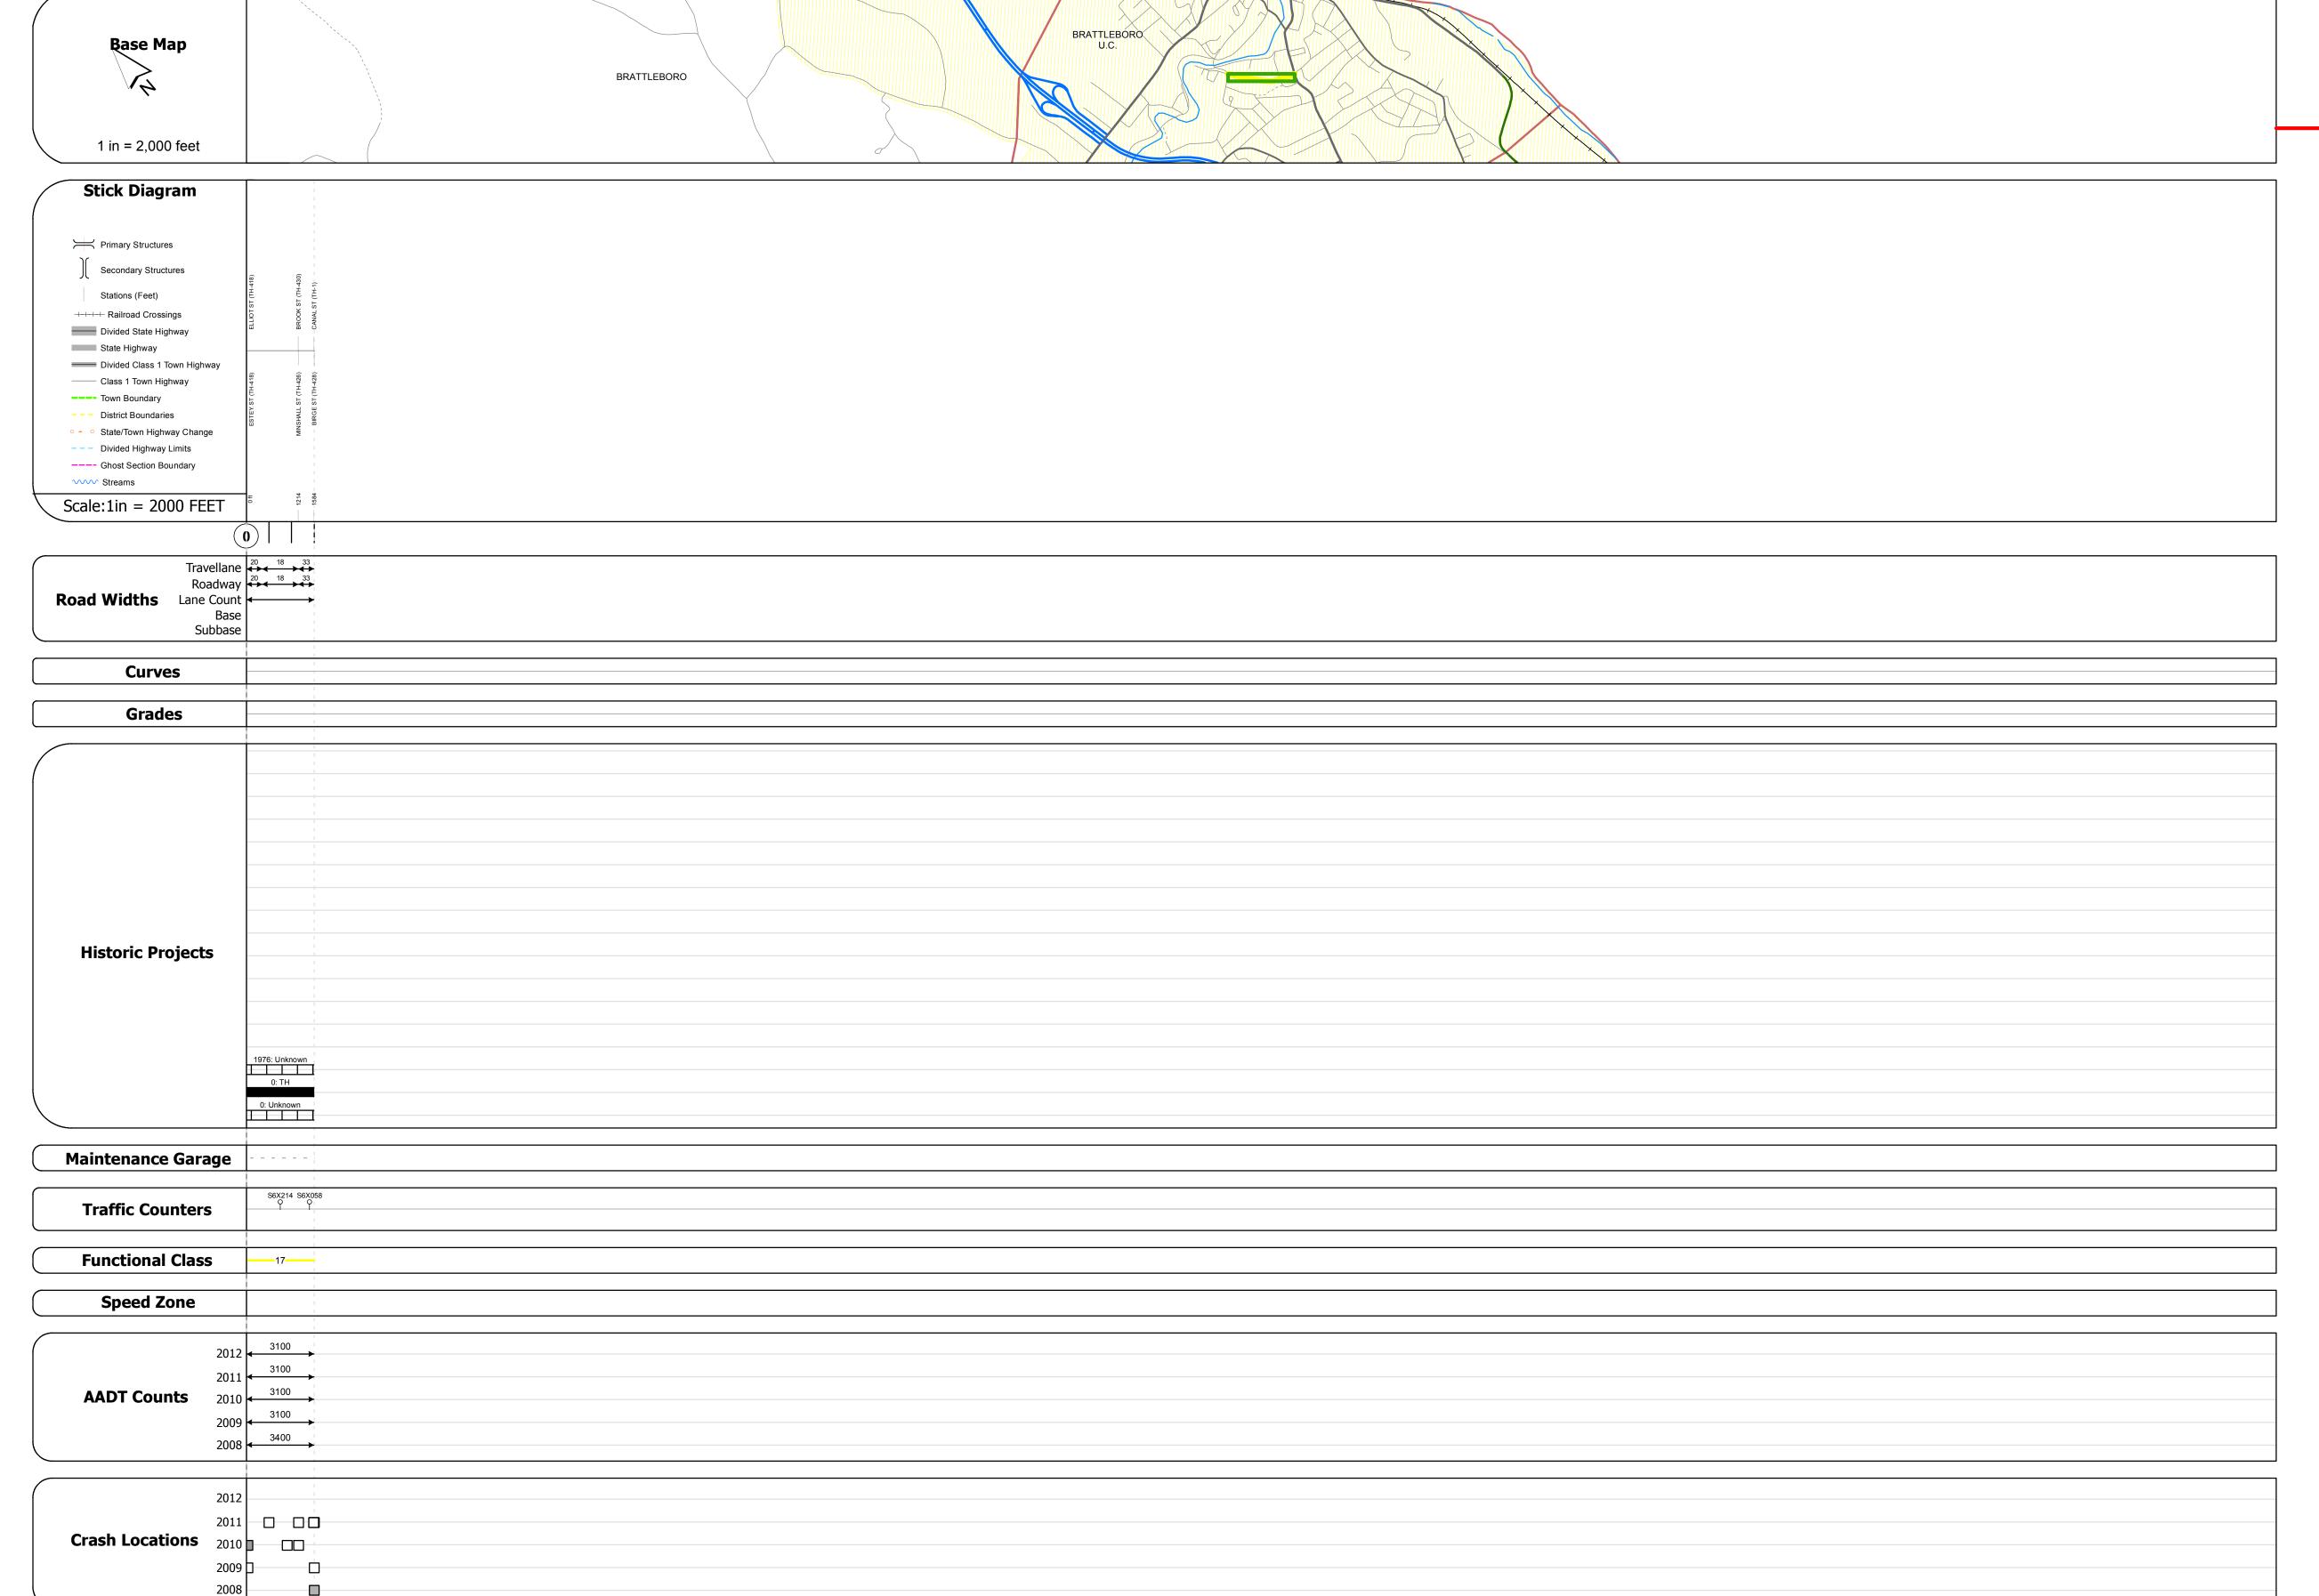

## **Route Log Progress Chart**

Please Note: Errors and Omissions May Exist.
Contact the VTrans Mapping Unit with questions or concerns.

**DRAFT** 

DISTRICT TOWN ROUTE

2 BRATTLEBORO Min-2002

**DESCRIPTION BLOCK** 

| Historic Projects                                                                | Functional Class                                                                                                                                                                                                                                                                                                                                                                                                                                                                                                                                                                                                                                                                                                                                                                                                                                                                                                                                                                                                                                                                                                                                                                                                                                                                                                                                                                                                                                                                                                                                                                                                                                                                                                                                                                                                                                                                                                                                                                                                                                                                                                              | Curves      | Road Widths       | AADT                       | Mileage by Functional Class By She | et                      | Mileage by Town By Sheet |                       |          |             |                |              |
|----------------------------------------------------------------------------------|-------------------------------------------------------------------------------------------------------------------------------------------------------------------------------------------------------------------------------------------------------------------------------------------------------------------------------------------------------------------------------------------------------------------------------------------------------------------------------------------------------------------------------------------------------------------------------------------------------------------------------------------------------------------------------------------------------------------------------------------------------------------------------------------------------------------------------------------------------------------------------------------------------------------------------------------------------------------------------------------------------------------------------------------------------------------------------------------------------------------------------------------------------------------------------------------------------------------------------------------------------------------------------------------------------------------------------------------------------------------------------------------------------------------------------------------------------------------------------------------------------------------------------------------------------------------------------------------------------------------------------------------------------------------------------------------------------------------------------------------------------------------------------------------------------------------------------------------------------------------------------------------------------------------------------------------------------------------------------------------------------------------------------------------------------------------------------------------------------------------------------|-------------|-------------------|----------------------------|------------------------------------|-------------------------|--------------------------|-----------------------|----------|-------------|----------------|--------------|
| Retreatment Bituminous Concrete Surface Treated                                  | ├── <del>+</del> 1 <b>──</b> ─ 7 <b>──</b> ─ 12 <b>──</b> ─ 17                                                                                                                                                                                                                                                                                                                                                                                                                                                                                                                                                                                                                                                                                                                                                                                                                                                                                                                                                                                                                                                                                                                                                                                                                                                                                                                                                                                                                                                                                                                                                                                                                                                                                                                                                                                                                                                                                                                                                                                                                                                                | curve left  | <b>←</b> (ft)     | ← (count)                  | 2002 17 - Urban - Collector        | 0.300                   | BRATTLEBORO - S20021302  | 0.3 of 0.3            | DISTRICT | TOWN        | Date: 11/15/13 | ROUTE        |
| Resurface  Unknown  Bituminous  Macadam  Macadam                                 | 2 8 — 14 — 19                                                                                                                                                                                                                                                                                                                                                                                                                                                                                                                                                                                                                                                                                                                                                                                                                                                                                                                                                                                                                                                                                                                                                                                                                                                                                                                                                                                                                                                                                                                                                                                                                                                                                                                                                                                                                                                                                                                                                                                                                                                                                                                 | curve right |                   |                            |                                    |                         |                          |                       |          |             |                |              |
| Bituminous Mix  Cald Plans and                                                   | 6 — 11 — 16                                                                                                                                                                                                                                                                                                                                                                                                                                                                                                                                                                                                                                                                                                                                                                                                                                                                                                                                                                                                                                                                                                                                                                                                                                                                                                                                                                                                                                                                                                                                                                                                                                                                                                                                                                                                                                                                                                                                                                                                                                                                                                                   | Grades      | Traffic Counters  | Crash Locations            |                                    |                         |                          |                       |          |             | 1 of 1         | Min-2002     |
| Skinny Mix Bituminous Concrete  Reclaimed Base and Bituminous Concrete  Concrete | Speed Zones                                                                                                                                                                                                                                                                                                                                                                                                                                                                                                                                                                                                                                                                                                                                                                                                                                                                                                                                                                                                                                                                                                                                                                                                                                                                                                                                                                                                                                                                                                                                                                                                                                                                                                                                                                                                                                                                                                                                                                                                                                                                                                                   | grade up    | (counter ID)<br>Q | Fatal Property Damage Only |                                    |                         |                          |                       | 2        | BRATTLEBORO | TWN mileage:   | ETE mileage: |
| Concrete Concrete                                                                | SPEED | grade down  |                   | Injury Unknown Crash Type  |                                    | Total Mileage: 0.300 mi |                          | Total Mileage: 0.3 mi | _        |             | 0.0 to 0.3     | 0.0 to 0.3   |