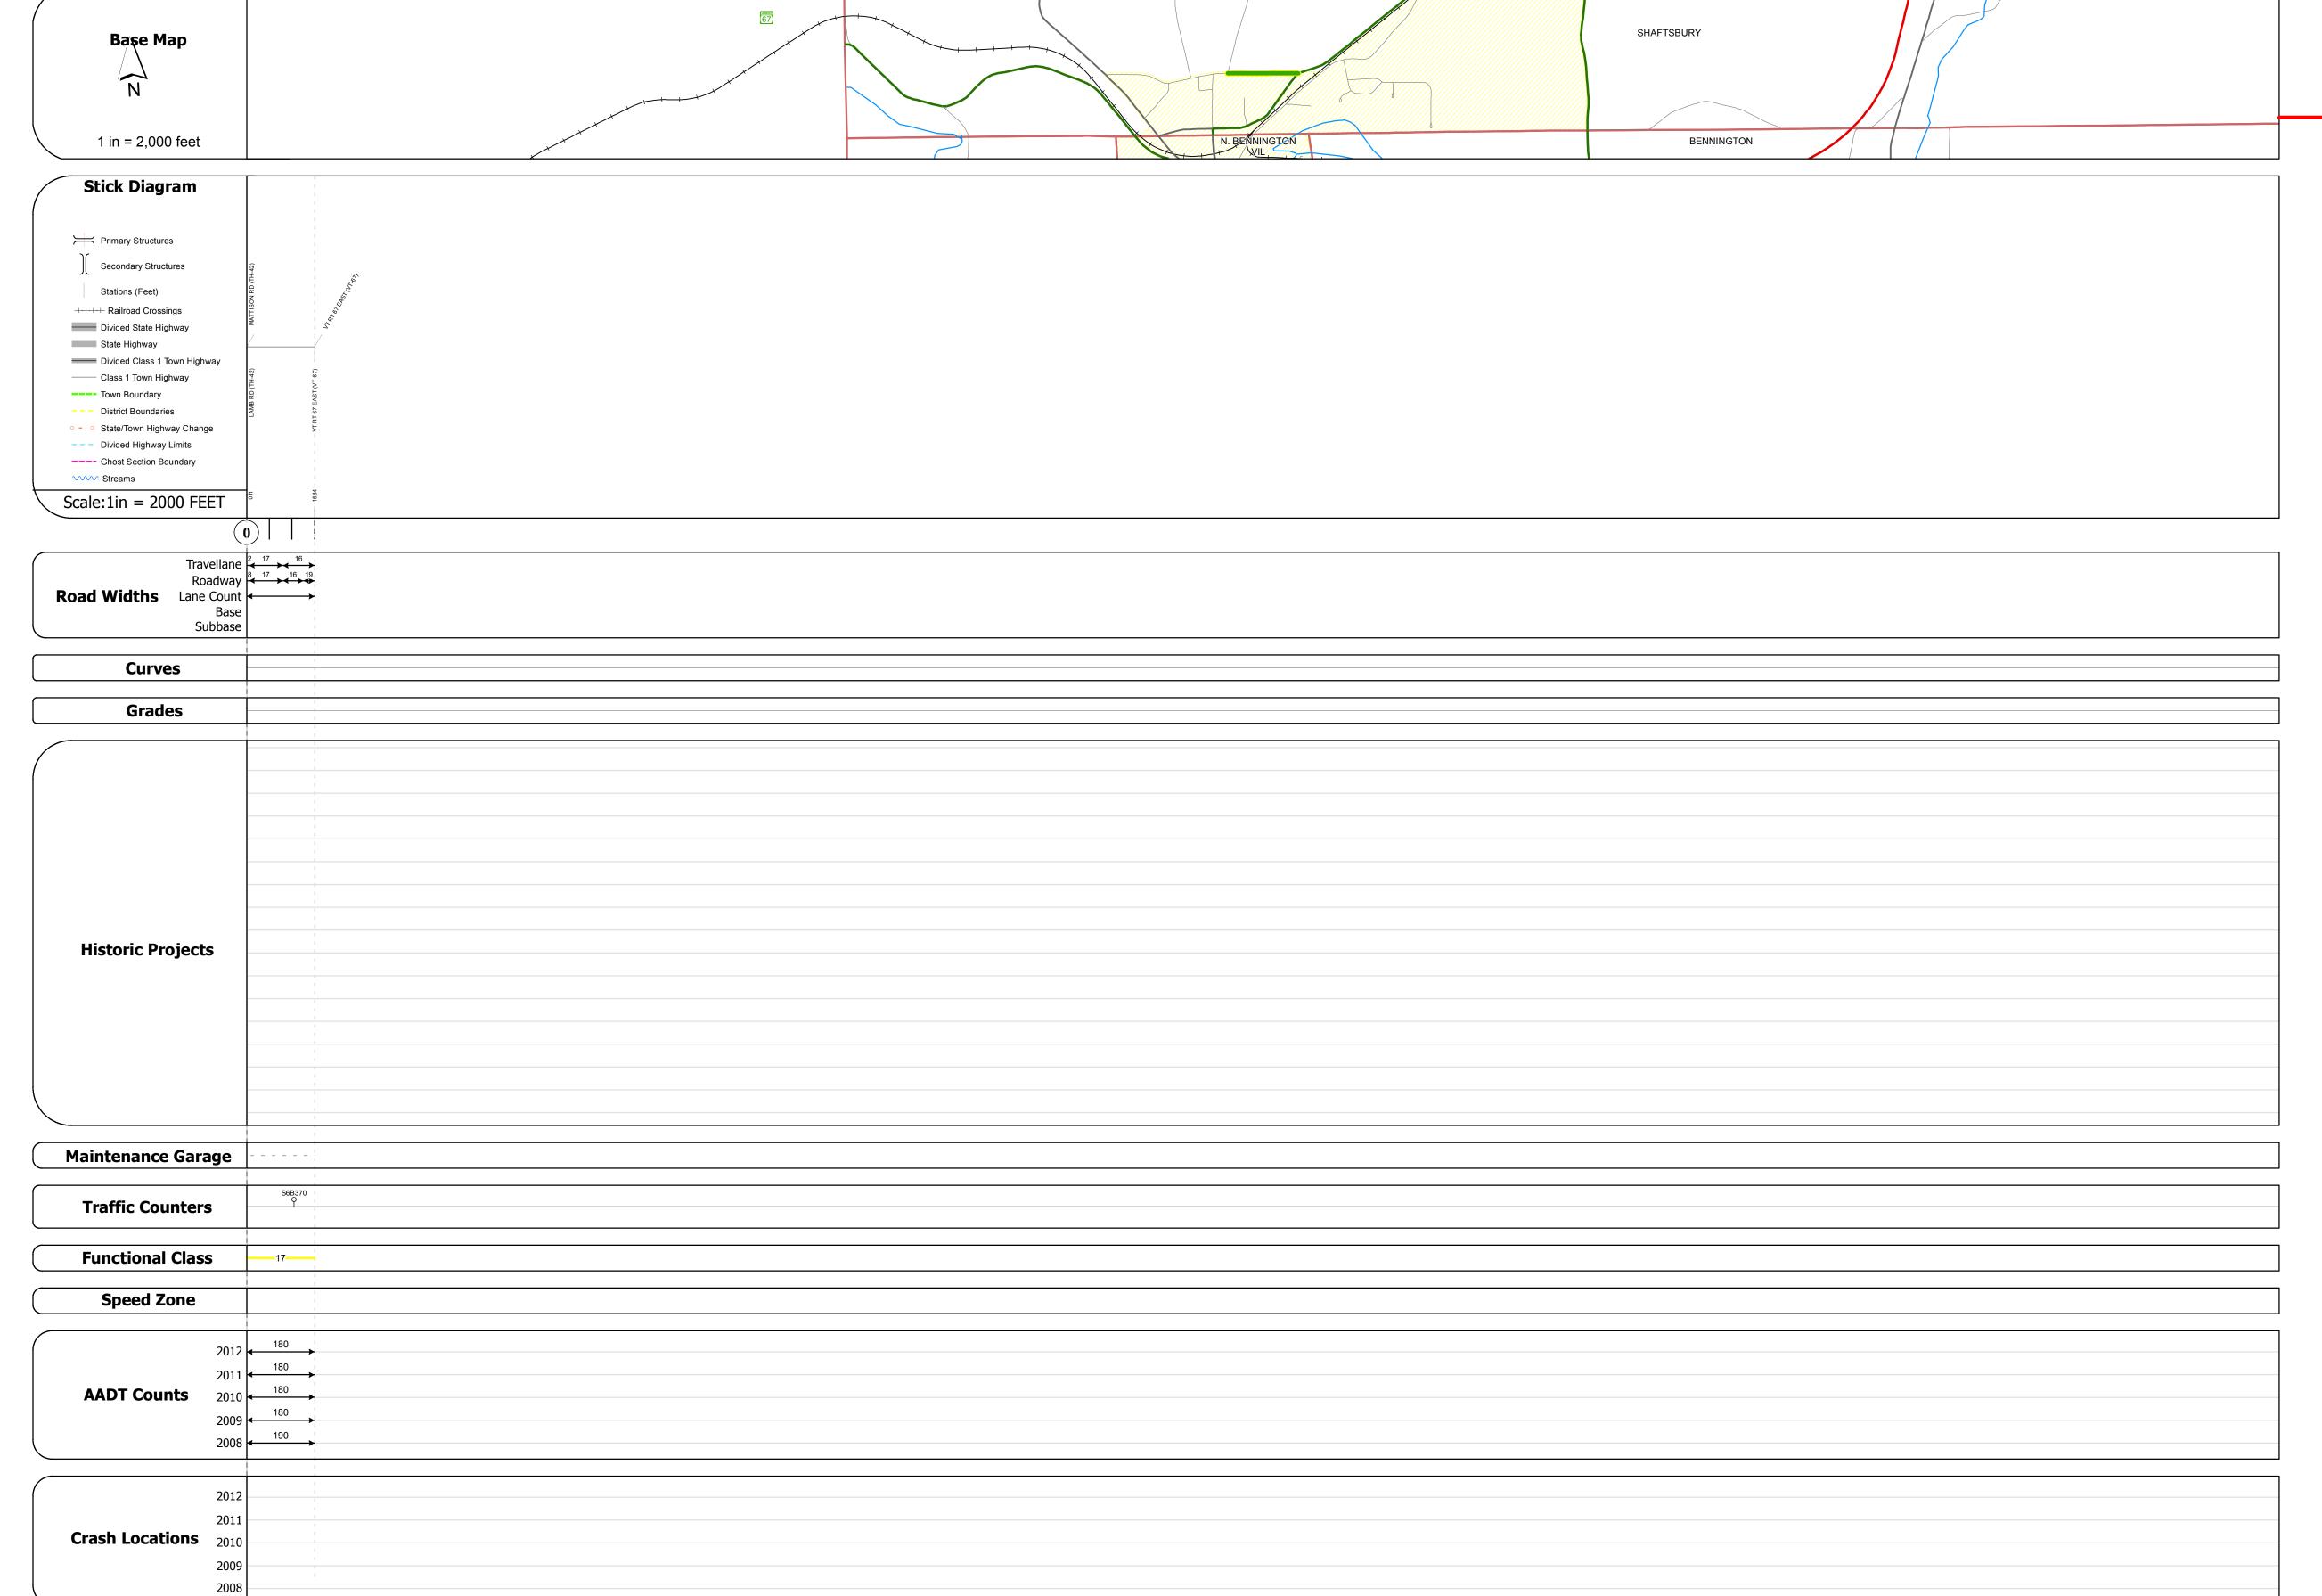

## **Route Log Progress Chart**

DRAFT

Please Note: Errors and Omissions May Exist.

Contact the VTrans Mapping Unit with questions or concerns.

DISTRICT TOWN ROUTE

1 SHAFTSBURY Min-1624

**DESCRIPTION BLOCK** 

| Historic Projects                                        | Functional Class                                                                                                                                                                                                                                                                                                                                                                                                                                                                                                                                                                                                                                                                                                                                                                                                                                                                                                                                                                                                                                                                                                                                                                                                                                                                                                                                                                                                                                                                                                                                                                                                                                                                                                                                                                                                                                                                                                                                                                                                                                                                                                              | Curves      | Road Widths      | AADT                          | Mileage by Functional Class By Sheet | Mileage by Town By Sheet     |                       |          |            |                |              |
|----------------------------------------------------------|-------------------------------------------------------------------------------------------------------------------------------------------------------------------------------------------------------------------------------------------------------------------------------------------------------------------------------------------------------------------------------------------------------------------------------------------------------------------------------------------------------------------------------------------------------------------------------------------------------------------------------------------------------------------------------------------------------------------------------------------------------------------------------------------------------------------------------------------------------------------------------------------------------------------------------------------------------------------------------------------------------------------------------------------------------------------------------------------------------------------------------------------------------------------------------------------------------------------------------------------------------------------------------------------------------------------------------------------------------------------------------------------------------------------------------------------------------------------------------------------------------------------------------------------------------------------------------------------------------------------------------------------------------------------------------------------------------------------------------------------------------------------------------------------------------------------------------------------------------------------------------------------------------------------------------------------------------------------------------------------------------------------------------------------------------------------------------------------------------------------------------|-------------|------------------|-------------------------------|--------------------------------------|------------------------------|-----------------------|----------|------------|----------------|--------------|
| Retreatment Bituminous Gravel                            | ├── <del>+</del> 1 <b>──</b> ─ 7 <b>──</b> ─ 12 <b>──</b> ─ 17                                                                                                                                                                                                                                                                                                                                                                                                                                                                                                                                                                                                                                                                                                                                                                                                                                                                                                                                                                                                                                                                                                                                                                                                                                                                                                                                                                                                                                                                                                                                                                                                                                                                                                                                                                                                                                                                                                                                                                                                                                                                | curve left  | <b>←</b> (ft)    | (count)                       | 1624 17 - Urban - Collector          | 0.300 SHAFTSBURY - S16240213 | 0.3 of 0.3            | DISTRICT | TOWN       | Date: 11/15/13 | ROUTE        |
| Resurface Concrete Surface Treated Gravel                | 2 8 — 14 — 19                                                                                                                                                                                                                                                                                                                                                                                                                                                                                                                                                                                                                                                                                                                                                                                                                                                                                                                                                                                                                                                                                                                                                                                                                                                                                                                                                                                                                                                                                                                                                                                                                                                                                                                                                                                                                                                                                                                                                                                                                                                                                                                 | curve right |                  |                               |                                      |                              |                       |          |            | , ,            |              |
| Bituminous Mix  Cold Plans and                           | 6 — 11 — 16                                                                                                                                                                                                                                                                                                                                                                                                                                                                                                                                                                                                                                                                                                                                                                                                                                                                                                                                                                                                                                                                                                                                                                                                                                                                                                                                                                                                                                                                                                                                                                                                                                                                                                                                                                                                                                                                                                                                                                                                                                                                                                                   | Grades      | Traffic Counters | Crash Locations               |                                      |                              |                       |          |            | 1 of 1         | Min-1624     |
| Skinny Mix  Cold Plane and Reclaimed Base and Bituminous | Speed Zones                                                                                                                                                                                                                                                                                                                                                                                                                                                                                                                                                                                                                                                                                                                                                                                                                                                                                                                                                                                                                                                                                                                                                                                                                                                                                                                                                                                                                                                                                                                                                                                                                                                                                                                                                                                                                                                                                                                                                                                                                                                                                                                   | grade up    | (counter ID)     | Fatal Property Damage Only    |                                      |                              |                       |          | SHAFTSBURY |                | ETE mileage: |
| Bituminous Seal Concrete Concrete                        | SPEED | grade down  | Y                | ■ Injury □ Unknown Crash Type |                                      |                              |                       | <b>-</b> | SHAFTSBURT | TWN mileage:   | 0.0 to 0.3   |
| Concrete                                                 | 25 30 35 40 45 50 55 60 65                                                                                                                                                                                                                                                                                                                                                                                                                                                                                                                                                                                                                                                                                                                                                                                                                                                                                                                                                                                                                                                                                                                                                                                                                                                                                                                                                                                                                                                                                                                                                                                                                                                                                                                                                                                                                                                                                                                                                                                                                                                                                                    |             |                  |                               | Total Mile                           | age: 0.300 mi                | Total Mileage: 0.3 mi |          |            | 0.0 to 0.3     |              |