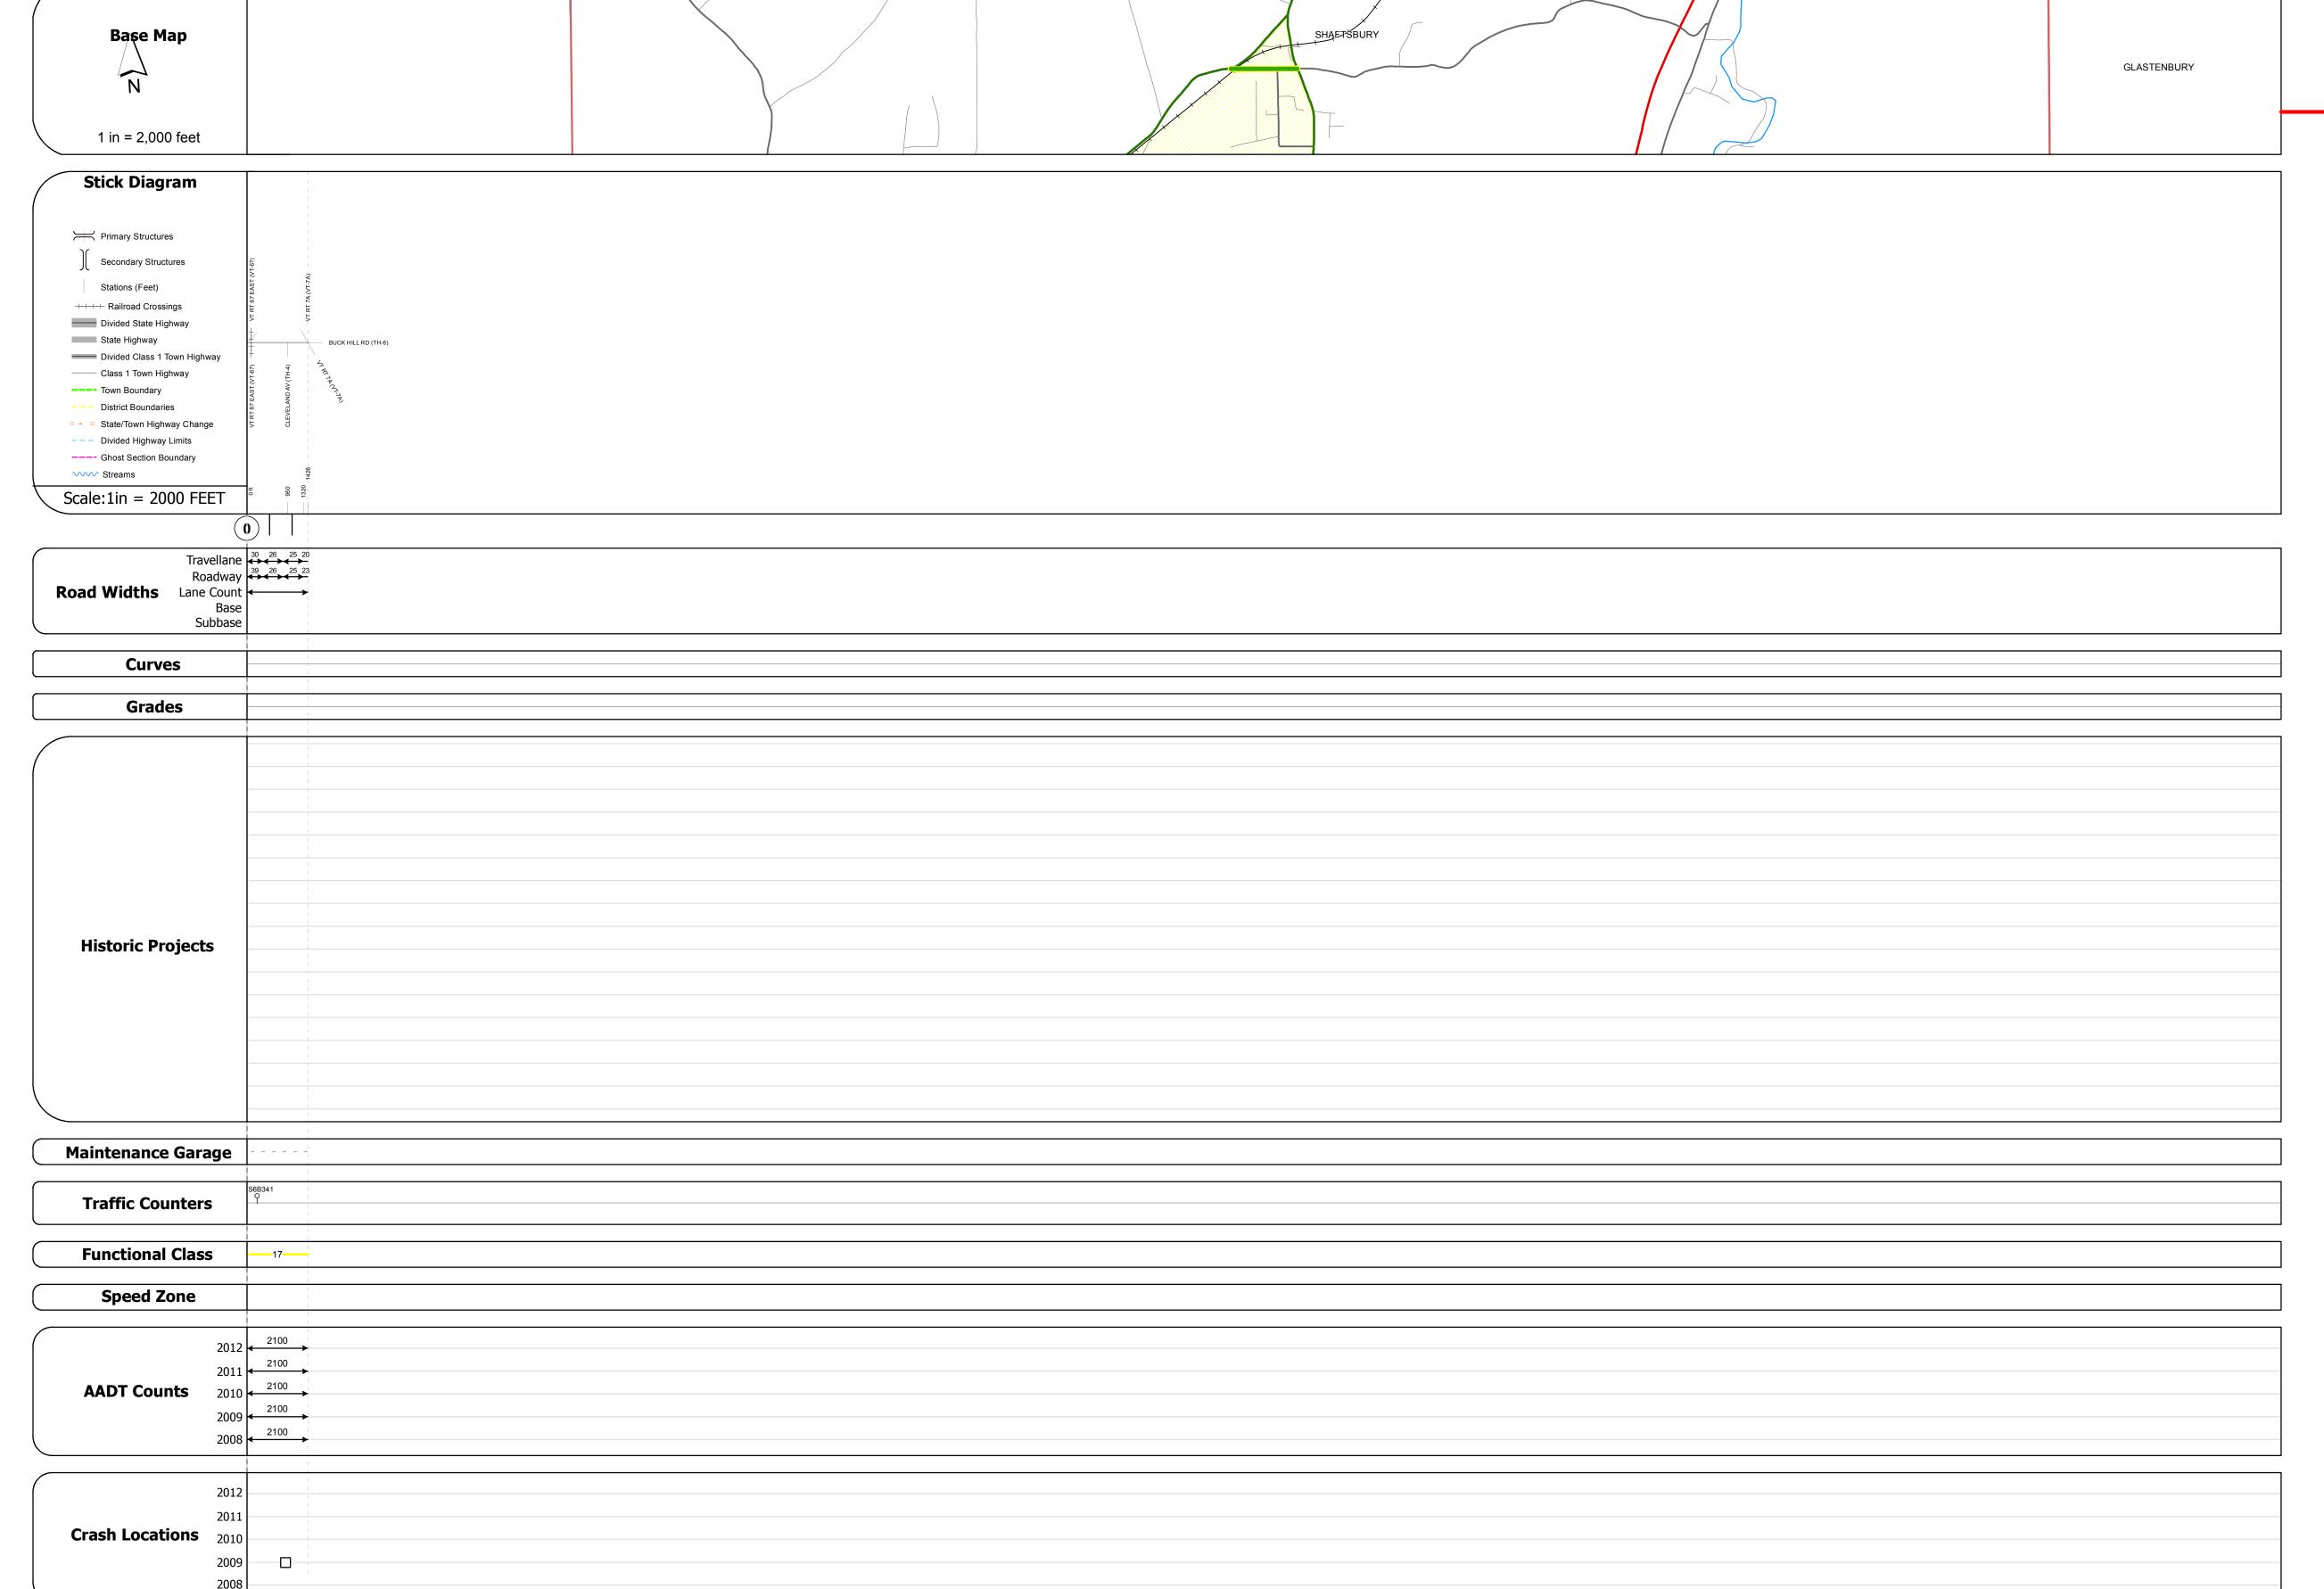

## **Route Log Progress Chart**

Please Note: Errors and Omissions May Exist.
Contact the VTrans Mapping Unit with questions or concerns.

DISTRICT TOWN ROUTE

1 SHAFTSBURY Min-1616

**DESCRIPTION BLOCK** 

| Historic Projects                         | Functional Class                                                                                                                                                                                                                                                                                                                                                                                                                                                                                                                                                                                                                                                                                                                                                                                                                                                                                                                                                                                                                                                                                                                                                                                                                                                                                                                                                                                                                                                                                                                                                                                                                                                                                                                                                                                                                                                                                                                                                                                                                                                                                                              | Curves      | Road Widths      | AADT                          | Mileage by Functional Class By Sheet |                       | Mileage by Town By Sheet |                        |          |            |                | 1            |
|-------------------------------------------|-------------------------------------------------------------------------------------------------------------------------------------------------------------------------------------------------------------------------------------------------------------------------------------------------------------------------------------------------------------------------------------------------------------------------------------------------------------------------------------------------------------------------------------------------------------------------------------------------------------------------------------------------------------------------------------------------------------------------------------------------------------------------------------------------------------------------------------------------------------------------------------------------------------------------------------------------------------------------------------------------------------------------------------------------------------------------------------------------------------------------------------------------------------------------------------------------------------------------------------------------------------------------------------------------------------------------------------------------------------------------------------------------------------------------------------------------------------------------------------------------------------------------------------------------------------------------------------------------------------------------------------------------------------------------------------------------------------------------------------------------------------------------------------------------------------------------------------------------------------------------------------------------------------------------------------------------------------------------------------------------------------------------------------------------------------------------------------------------------------------------------|-------------|------------------|-------------------------------|--------------------------------------|-----------------------|--------------------------|------------------------|----------|------------|----------------|--------------|
| Retreatment Bituminous Gravel             | ├── <del>+</del> 1 <b>──</b> ─ 7 <b>──</b> ─ 12 <b>──</b> ─ 17                                                                                                                                                                                                                                                                                                                                                                                                                                                                                                                                                                                                                                                                                                                                                                                                                                                                                                                                                                                                                                                                                                                                                                                                                                                                                                                                                                                                                                                                                                                                                                                                                                                                                                                                                                                                                                                                                                                                                                                                                                                                | curve left  | <b>←</b> (ft)    | (count)                       | 1616 17 - Urban - Collector          | 0.270                 | SHAFTSBURY - S16160213   | 0.27 of 0.27           | DISTRICT | TOWN       | Date: 11/15/13 | ROUTE        |
| Resurface Concrete Surface Treated Gravel | 2 8 — 14 — 19                                                                                                                                                                                                                                                                                                                                                                                                                                                                                                                                                                                                                                                                                                                                                                                                                                                                                                                                                                                                                                                                                                                                                                                                                                                                                                                                                                                                                                                                                                                                                                                                                                                                                                                                                                                                                                                                                                                                                                                                                                                                                                                 | curve right |                  |                               |                                      |                       |                          |                        | District |            |                |              |
| Bituminous Mix                            | 6 11 16                                                                                                                                                                                                                                                                                                                                                                                                                                                                                                                                                                                                                                                                                                                                                                                                                                                                                                                                                                                                                                                                                                                                                                                                                                                                                                                                                                                                                                                                                                                                                                                                                                                                                                                                                                                                                                                                                                                                                                                                                                                                                                                       | Grades      | Traffic Counters | Crash Locations               |                                      |                       |                          |                        |          |            | 4 64           | Min-1616     |
| Skinny Mix  Reclaimed Base and Bituminous | Speed Zones                                                                                                                                                                                                                                                                                                                                                                                                                                                                                                                                                                                                                                                                                                                                                                                                                                                                                                                                                                                                                                                                                                                                                                                                                                                                                                                                                                                                                                                                                                                                                                                                                                                                                                                                                                                                                                                                                                                                                                                                                                                                                                                   | grade up    | (counter ID)     | Fatal Property Damage Only    |                                      |                       |                          |                        | _        | CHAETCHIDY | 1 of 1         | ETE mileage: |
| Bituminous Seal Concrete Concrete         | SPEED | grade down  | Ŷ                | ☐ Injury ☐ Unknown Crash Type |                                      |                       |                          |                        |          | SHAFTSBURY | TWN mileage:   | 0.0 to 0.27  |
| Concrete                                  |                                                                                                                                                                                                                                                                                                                                                                                                                                                                                                                                                                                                                                                                                                                                                                                                                                                                                                                                                                                                                                                                                                                                                                                                                                                                                                                                                                                                                                                                                                                                                                                                                                                                                                                                                                                                                                                                                                                                                                                                                                                                                                                               |             |                  |                               | Tak                                  | hal Milaneau O 270 mi |                          | Tatal Mileage: 0.27 mi |          |            | 0.0 to 0.27    |              |