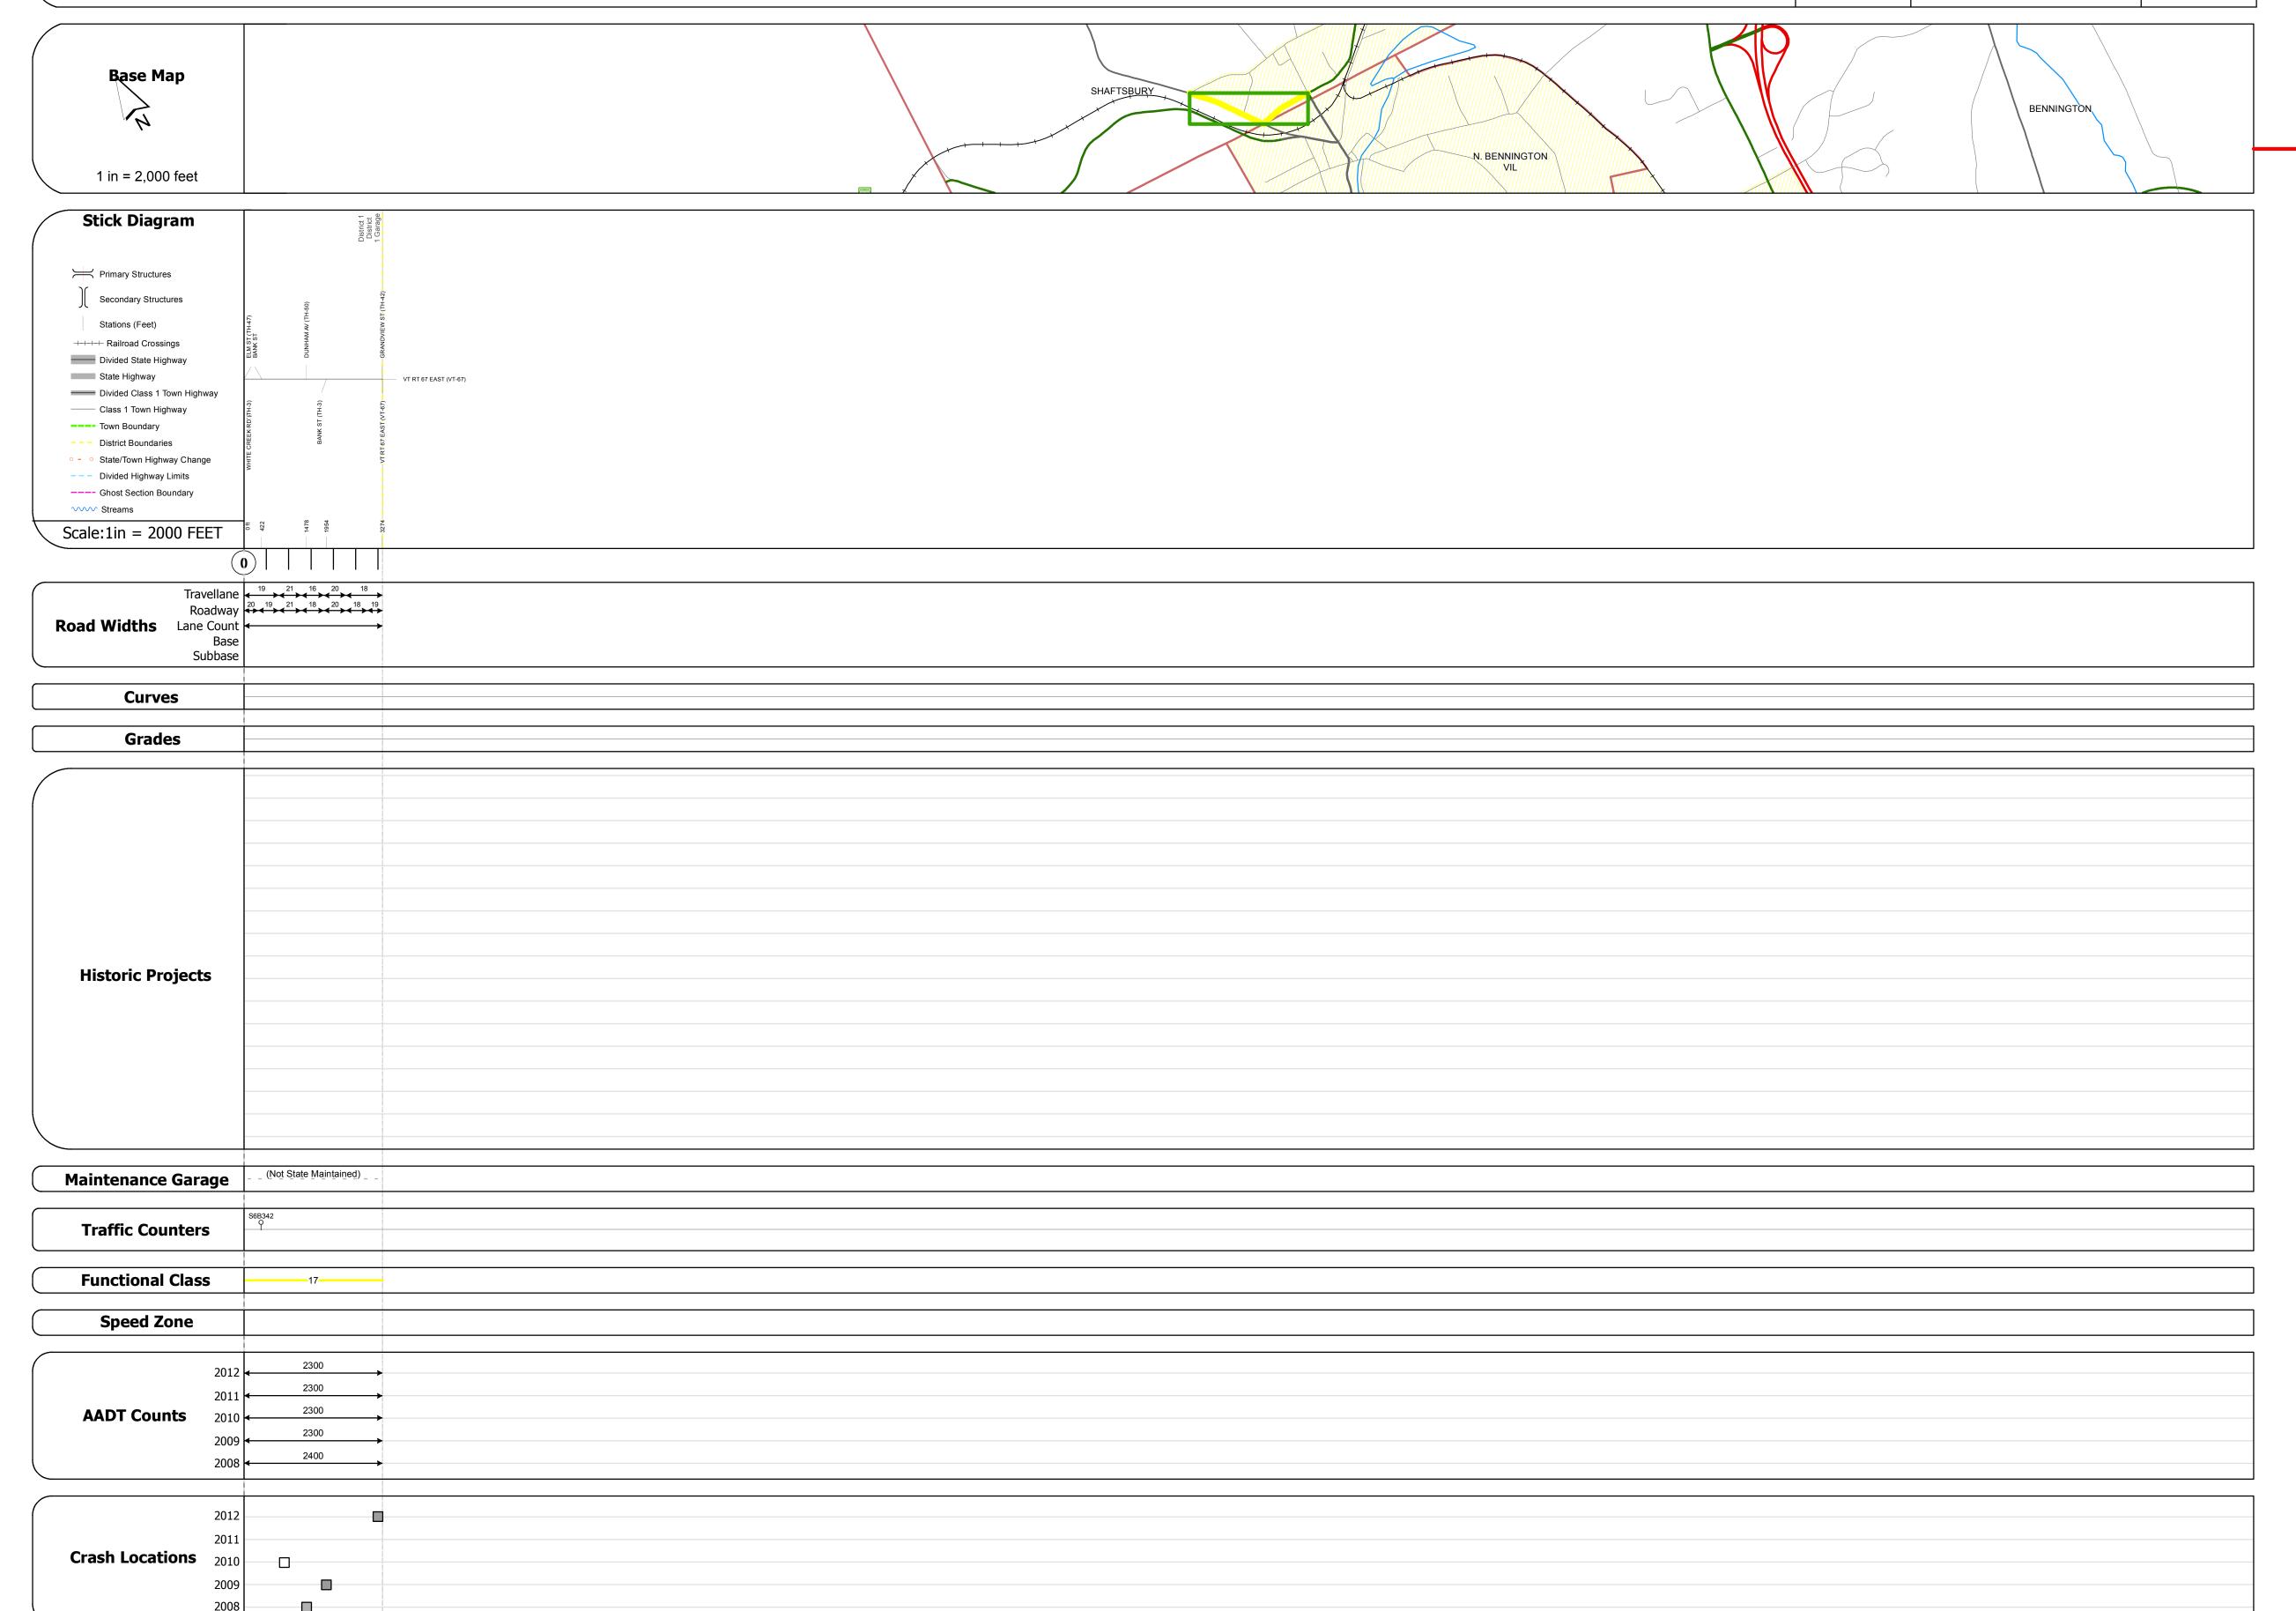

## **Route Log Progress Chart**

DRAFT

Please Note: Errors and Omissions May Exist.

Contact the VTrans Mapping Unit with questions or concerns.

DISTRICT TOWN ROUTE

1 SHAFTSBURY Min-1608

**DESCRIPTION BLOCK** 

| Historic Projects                                                                                                | Functional Class                                                                                                                                                                                                                                                                                                                                                                                                                                                                                                                                                                                                                                                                                                                                                                                                                                                                                                                                                                                                                                                                                                                                                                                                                                                                                                                                                                                                                                                                                                                                                                                                                                                                                                                                                                                                                                                                                                                                                                                                                                                                                                              | Curves      | Road Widths      | AADT                           | Mileage by Functional Class By Sheet |                   | Mileage by Town By Sheet |                        |          |            |                |                  |
|------------------------------------------------------------------------------------------------------------------|-------------------------------------------------------------------------------------------------------------------------------------------------------------------------------------------------------------------------------------------------------------------------------------------------------------------------------------------------------------------------------------------------------------------------------------------------------------------------------------------------------------------------------------------------------------------------------------------------------------------------------------------------------------------------------------------------------------------------------------------------------------------------------------------------------------------------------------------------------------------------------------------------------------------------------------------------------------------------------------------------------------------------------------------------------------------------------------------------------------------------------------------------------------------------------------------------------------------------------------------------------------------------------------------------------------------------------------------------------------------------------------------------------------------------------------------------------------------------------------------------------------------------------------------------------------------------------------------------------------------------------------------------------------------------------------------------------------------------------------------------------------------------------------------------------------------------------------------------------------------------------------------------------------------------------------------------------------------------------------------------------------------------------------------------------------------------------------------------------------------------------|-------------|------------------|--------------------------------|--------------------------------------|-------------------|--------------------------|------------------------|----------|------------|----------------|------------------|
| Retreatment Bituminous Gravel                                                                                    | ├──+ 1 <b>──</b> ─ 7 <b>──</b> ─ 12 <b>──</b> ─ 17                                                                                                                                                                                                                                                                                                                                                                                                                                                                                                                                                                                                                                                                                                                                                                                                                                                                                                                                                                                                                                                                                                                                                                                                                                                                                                                                                                                                                                                                                                                                                                                                                                                                                                                                                                                                                                                                                                                                                                                                                                                                            | curve left  | <b>←</b> (ft)    | (count)                        | 1608 17 - Urban - Collector          | 0.620             | SHAFTSBURY - S16080213   | 0.62 of 0.62           | DISTRICT | TOWN       | Date: 11/15/13 | ROUTE            |
| Resurface Concrete Surface Treated Gravel                                                                        | 2 8 — 14 — 19                                                                                                                                                                                                                                                                                                                                                                                                                                                                                                                                                                                                                                                                                                                                                                                                                                                                                                                                                                                                                                                                                                                                                                                                                                                                                                                                                                                                                                                                                                                                                                                                                                                                                                                                                                                                                                                                                                                                                                                                                                                                                                                 | curve right |                  |                                |                                      |                   |                          |                        |          |            | , , ,          |                  |
| Unknown  Bituminous  Macadam  Plant Mix  Cold Plane and                                                          | 6 —— 11 —— 16                                                                                                                                                                                                                                                                                                                                                                                                                                                                                                                                                                                                                                                                                                                                                                                                                                                                                                                                                                                                                                                                                                                                                                                                                                                                                                                                                                                                                                                                                                                                                                                                                                                                                                                                                                                                                                                                                                                                                                                                                                                                                                                 | Grades      | Traffic Counters | Crash Locations                |                                      |                   |                          |                        |          |            | 4 -64          | <b>−</b> Min-160 |
| Skinny Mix  Bituminous Seal  Cold Plane and Bituminous Concrete  Reclaimed Base and Bituminous Concrete Concrete | Speed Zones                                                                                                                                                                                                                                                                                                                                                                                                                                                                                                                                                                                                                                                                                                                                                                                                                                                                                                                                                                                                                                                                                                                                                                                                                                                                                                                                                                                                                                                                                                                                                                                                                                                                                                                                                                                                                                                                                                                                                                                                                                                                                                                   | grade up    | (counter ID)     | ■ Fatal □ Property Damage Only |                                      |                   |                          |                        |          | CHAETCHIDV | 1 of 1         | ETE milead       |
|                                                                                                                  | SPEED | grade down  | Ŷ                | ☐ Injury ☐ Unknown Crash Type  |                                      |                   |                          |                        | 1        | SHAFTSBURY | TWN mileage:   | 0.0 to 0.6       |
| Concrete                                                                                                         |                                                                                                                                                                                                                                                                                                                                                                                                                                                                                                                                                                                                                                                                                                                                                                                                                                                                                                                                                                                                                                                                                                                                                                                                                                                                                                                                                                                                                                                                                                                                                                                                                                                                                                                                                                                                                                                                                                                                                                                                                                                                                                                               |             |                  |                                |                                      | Milozgo, 0.620 mi |                          | Total Mileago, 0.62 mi |          |            | 0.0 to 0.62    |                  |