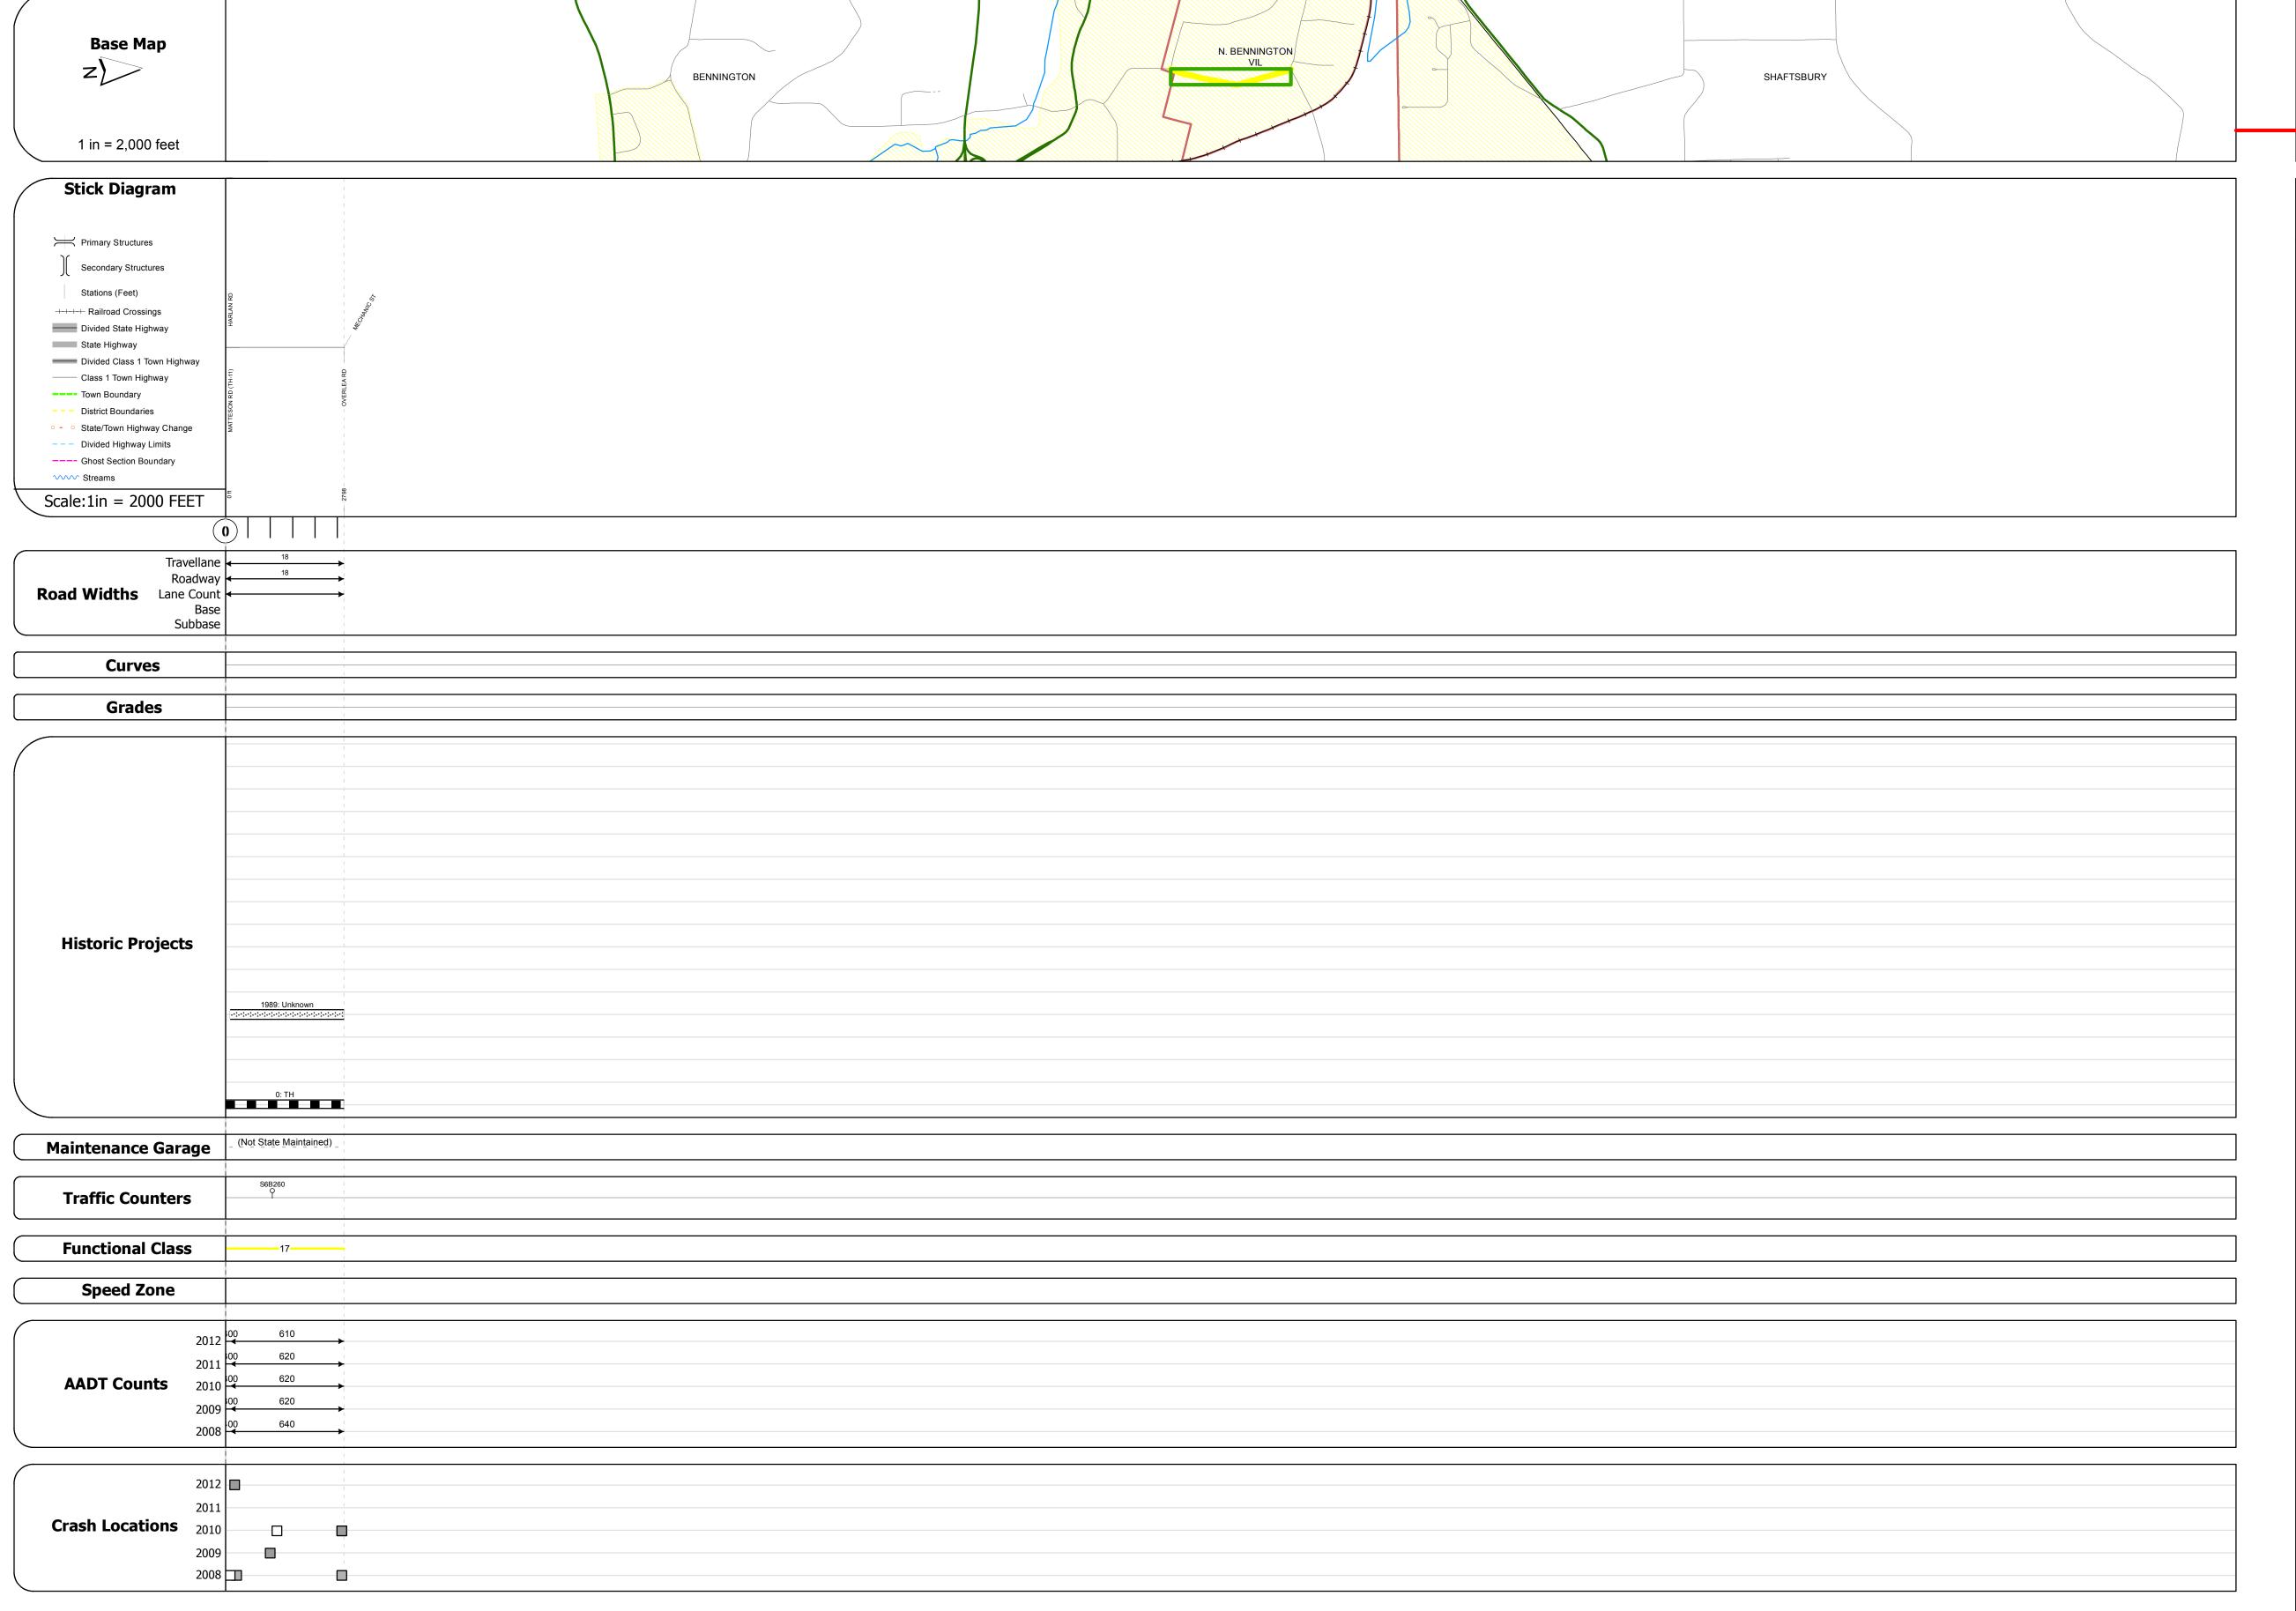

## **Route Log Progress Chart**

Please Note: Errors and Omissions May Exist.
Contact the VTrans Mapping Unit with questions or concerns.

DISTRICT TOWN ROUTE

1 BENNINGTON Min-1202

**DESCRIPTION BLOCK** 

**TOWN** 

**BENNINGTON** 

**ROUTE** 

Min-1202

ETE mileage: 0.0 to 0.53

Date: 11/15/13

1 of 1

TWN mileage: 0.0 to 0.53

| Historic Projects                                                                                 | Functional Class                                                                                                                                                                                                                                                                                                                                                                                                                                                                                                                                                                                                                                                                                                                                                                                                                                                                                                                                                                                                                                                                                                                                                                                                                                                                                                                                                                                                                                                                                                                                                                                                                                                                                                                                                                                                                                                                                                                                                                                                                                                                                                               | Curves     | Road Widths                   | AADT                                                                          | Mileage by Functional Class By Shee | t                      | Mileage by Town By Sheet |                        |          |   |
|---------------------------------------------------------------------------------------------------|--------------------------------------------------------------------------------------------------------------------------------------------------------------------------------------------------------------------------------------------------------------------------------------------------------------------------------------------------------------------------------------------------------------------------------------------------------------------------------------------------------------------------------------------------------------------------------------------------------------------------------------------------------------------------------------------------------------------------------------------------------------------------------------------------------------------------------------------------------------------------------------------------------------------------------------------------------------------------------------------------------------------------------------------------------------------------------------------------------------------------------------------------------------------------------------------------------------------------------------------------------------------------------------------------------------------------------------------------------------------------------------------------------------------------------------------------------------------------------------------------------------------------------------------------------------------------------------------------------------------------------------------------------------------------------------------------------------------------------------------------------------------------------------------------------------------------------------------------------------------------------------------------------------------------------------------------------------------------------------------------------------------------------------------------------------------------------------------------------------------------------|------------|-------------------------------|-------------------------------------------------------------------------------|-------------------------------------|------------------------|--------------------------|------------------------|----------|---|
| Retreatment Bituminous Concrete  Unknown Bituminous Gravel  Surface Treated Gravel  Gravel        | 7 — 12 — 17<br>— 2 — 8 — 14 — 19                                                                                                                                                                                                                                                                                                                                                                                                                                                                                                                                                                                                                                                                                                                                                                                                                                                                                                                                                                                                                                                                                                                                                                                                                                                                                                                                                                                                                                                                                                                                                                                                                                                                                                                                                                                                                                                                                                                                                                                                                                                                                               | curve left | <b>←</b> (ft)                 | (count)                                                                       | 1202 17 - Urban - Collector         | 0.530                  | BENNINGTON - S12020202   | 0.53 of 0.53           | DISTRICT |   |
| Bituminous Mix  Skinny Mix  Skinny Mix  Bituminous Seal  Bituminous  Concrete  Concrete  Concrete | Speed Zones  Speed Zones  Speed Spee | Grades     | Traffic Counters (counter ID) | Crash Locations  ■ Fatal □ Property Damage Only □ Injury □ Unknown Crash Type |                                     | otal Mileago: 0 530 mi |                          | Total Mileage: 0.53 mi | 1        | ı |