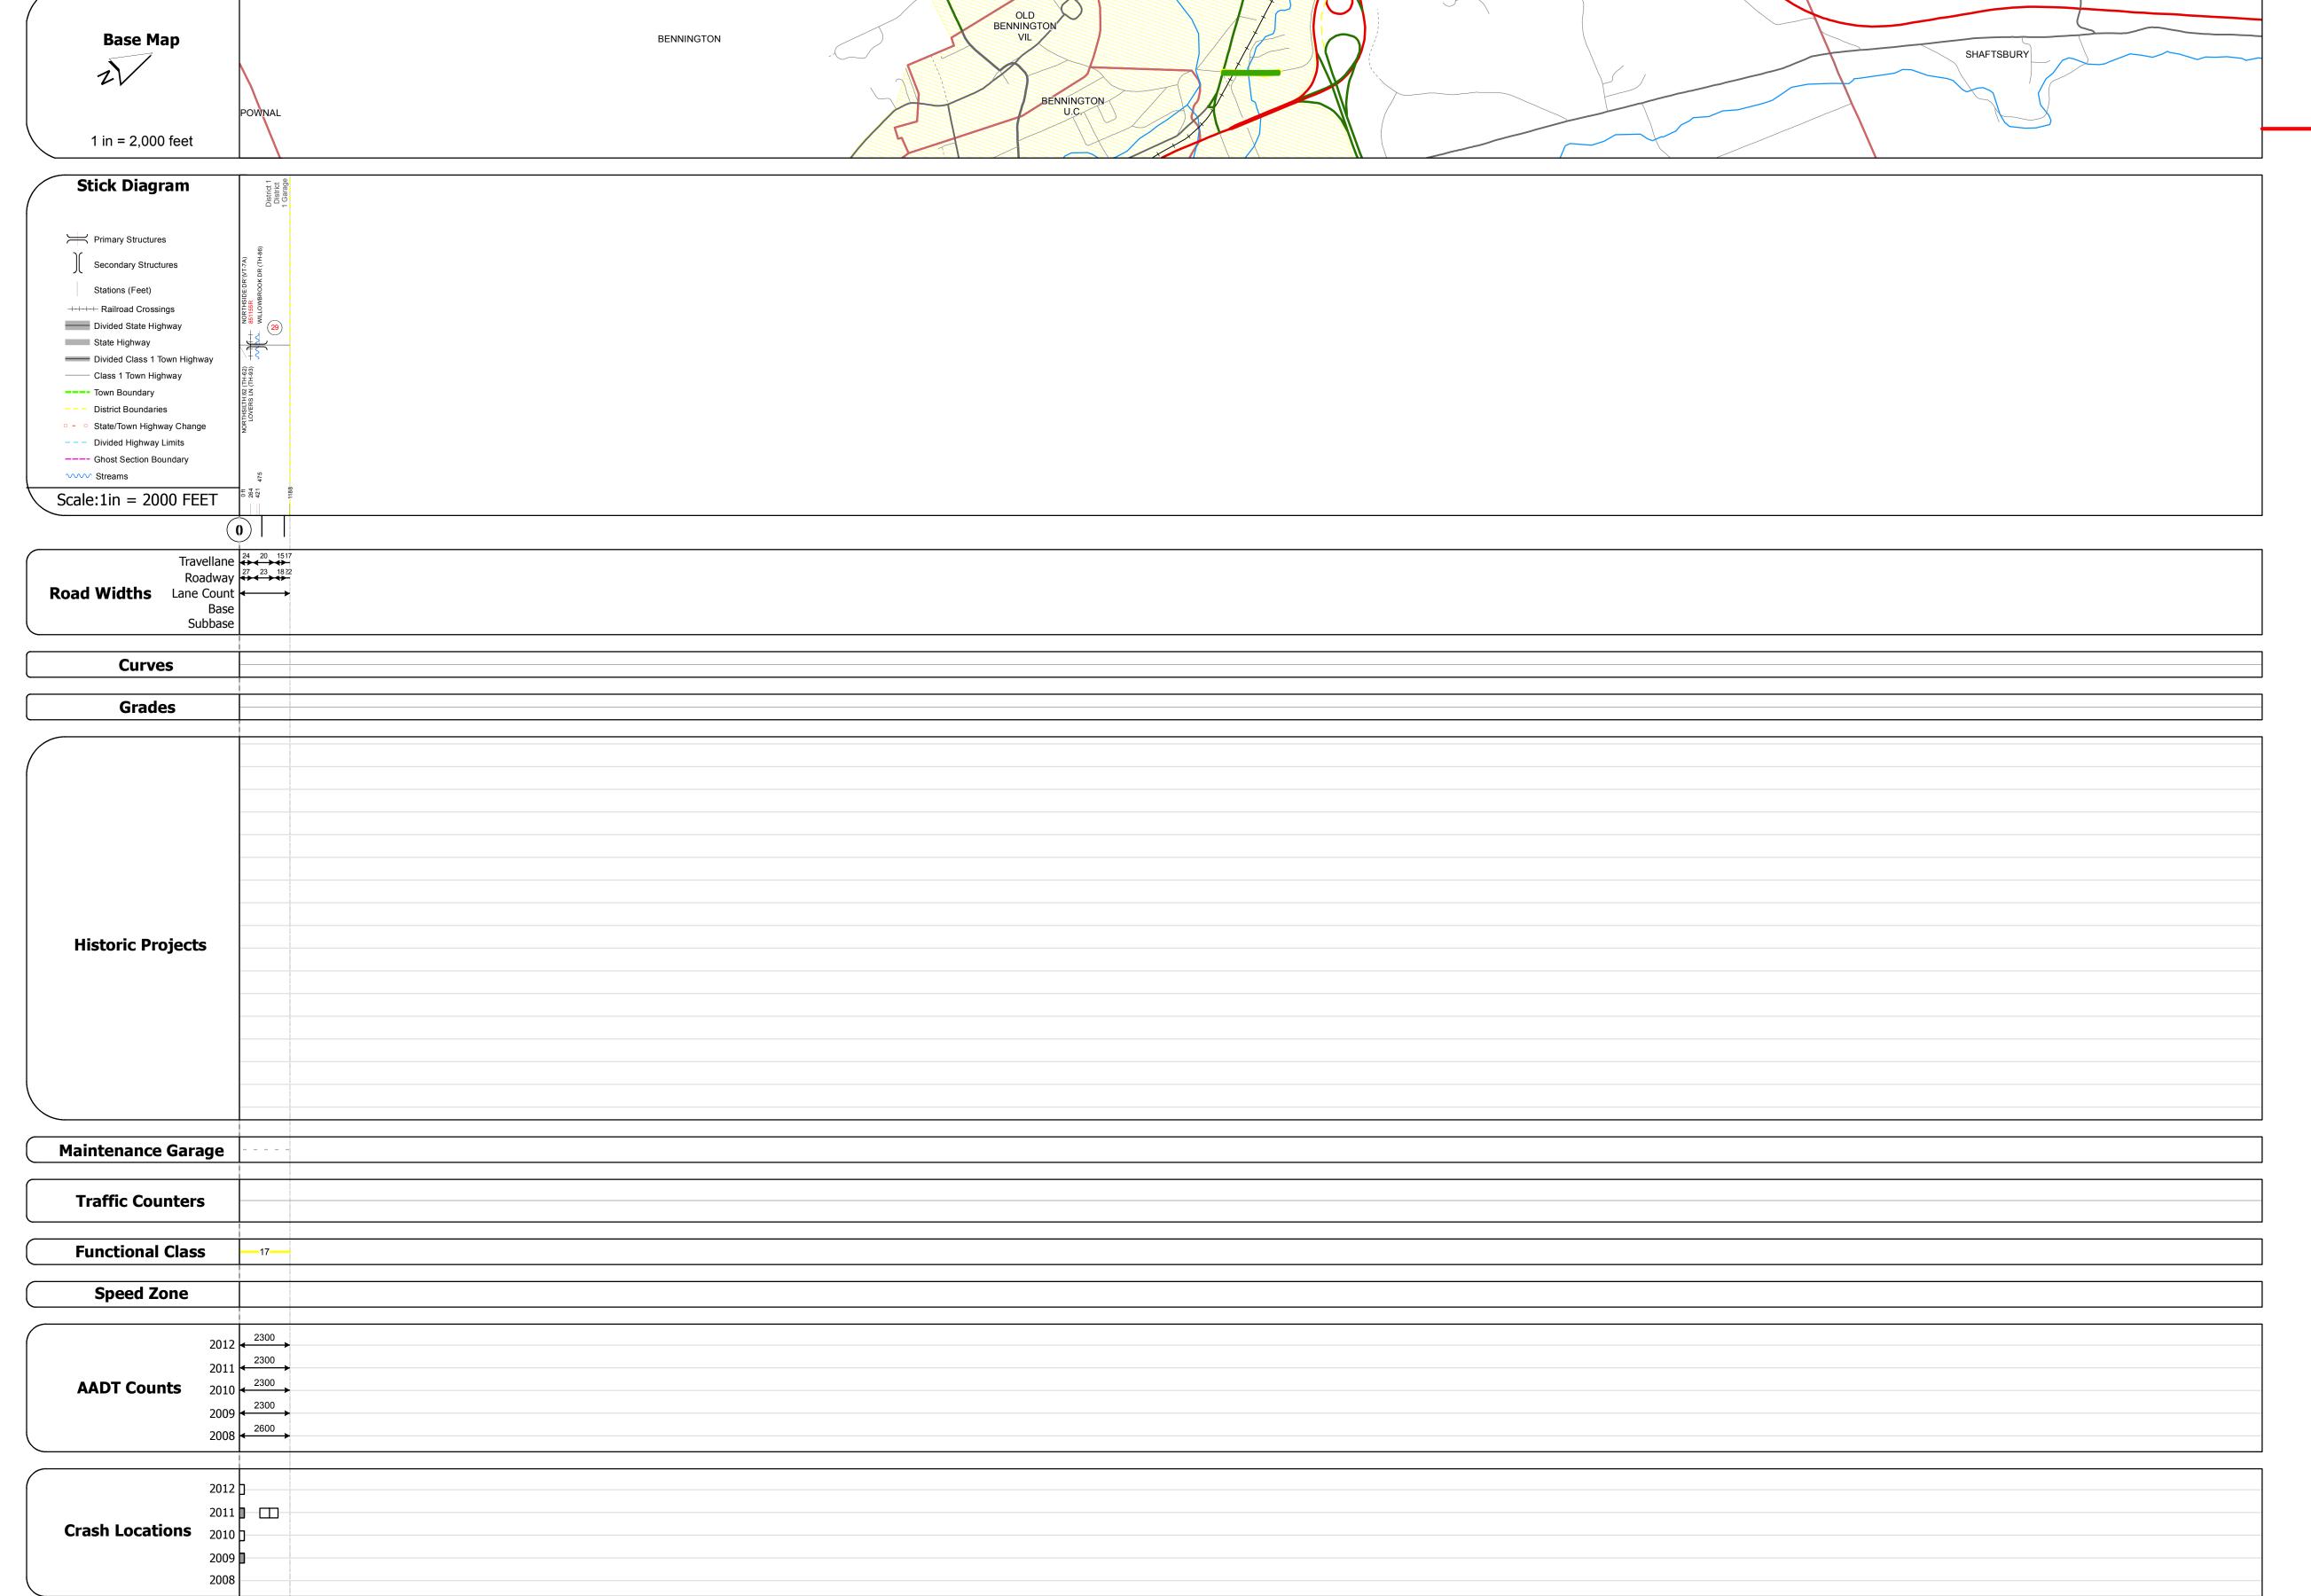

## **Route Log Progress Chart**

Please Note: Errors and Omissions May Exist.
Contact the VTrans Mapping Unit with questions or concerns.

DISTRICT TOWN ROUTE

1 BENNINGTON Min-1063

**DESCRIPTION BLOCK** 

Bridge <mark>29</mark>: Stringer/multi-beam or girder - 1956 Structure No. 100202002902021

Surface: Bituminous Maintenance/Ownership: Town

Length: 43'
Width: 29.7'
Facility Carried: C3017
Bridge Type: ROLLED BEAM
Features Intersected: FURNACE BROOK

| Historic Projects                                                                                             | Functional Class                                                                       | Curves      | Road Widths      | AADT                       | Mileage by Functional Class By Sh | eet                     | Mileage by Town By Sheet |                         |          |            |                |                              |
|---------------------------------------------------------------------------------------------------------------|----------------------------------------------------------------------------------------|-------------|------------------|----------------------------|-----------------------------------|-------------------------|--------------------------|-------------------------|----------|------------|----------------|------------------------------|
| Resurface  Bituminous Concrete  Gravel Surface Treated                                                        | → + 1 <b>→</b> 7 <b>→</b> 12 <b>→</b> 17                                               | curve left  | <b>←</b> (ft)    | ← (count)                  | 1063 17 - Urban - Collector       | 0.225                   | BENNINGTON - S10630202   | 0.225 of 0.225          | DISTRICT | TOWN       | Date: 11/15/13 | ROUTE                        |
| Resurface Concrete Surface Treated Gravel                                                                     | 2 8 — 14 — 19                                                                          | curve right |                  |                            |                                   |                         |                          |                         |          |            |                |                              |
| Bituminous Mix  Cold Plans and                                                                                | 6 —— 11 —— 16                                                                          | Grades      | Traffic Counters | Crash Locations            |                                   |                         |                          |                         |          |            | 1 of 1         | Min-1063                     |
| Skinny Mix  Bituminous  Concrete  Cond Plane and Bituminous  Concrete  Reclaimed Base and Bituminous Concrete | Speed Zones                                                                            | grade up    | (counter ID)     | Fatal Property Damage Only | у                                 |                         |                          |                         | 1        | BENNINGTON | TWN mileage:   | ETE mileage:<br>0.0 to 0.225 |
| Concrete Concrete                                                                                             | speed 25 30 35 40 45 50 55 60 65 | grade down  |                  | Injury Unknown Crash Type  |                                   | Total Mileage: 0.225 mi |                          | Total Mileage: 0.225 mi | _        |            | 0.0 to 0.225   | 0.0 to 0.225                 |