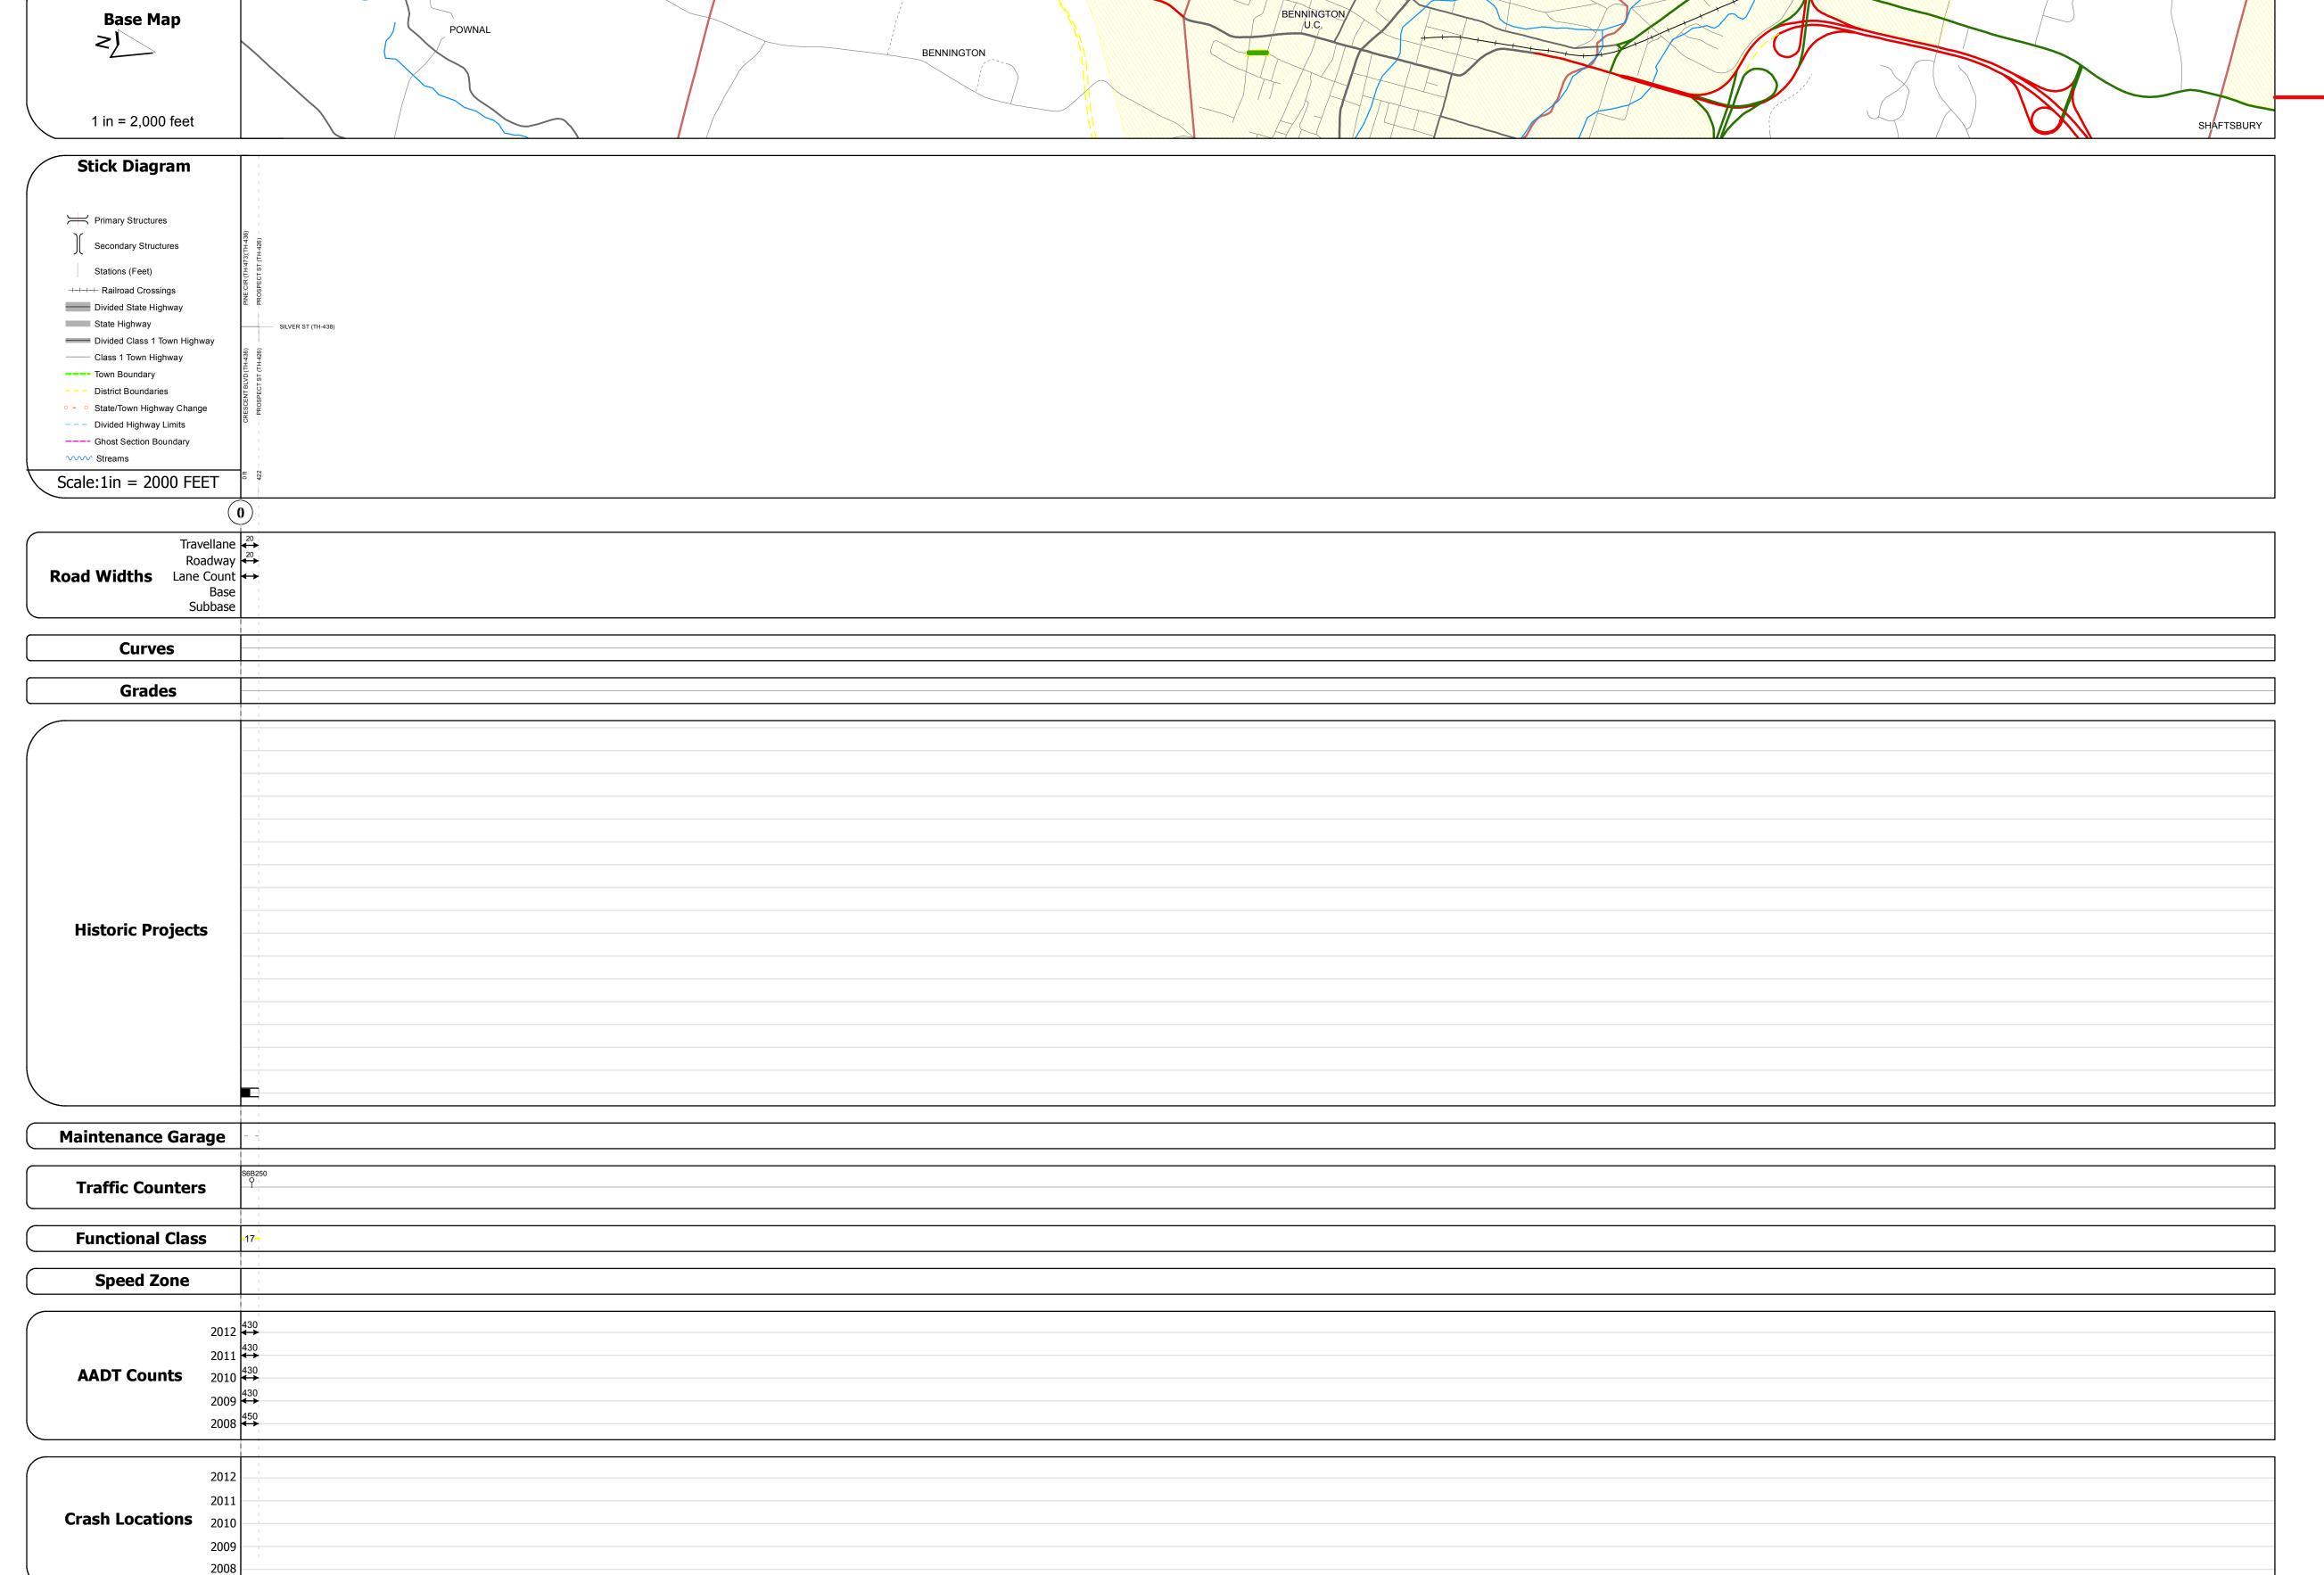

## **Route Log Progress Chart**

Please Note: Errors and Omissions May Exist.
Contact the VTrans Mapping Unit with questions or concerns.

DISTRICT TOWN ROUTE

1 BENNINGTON Min-1062

**DESCRIPTION BLOCK** 

| Historic Projects                              | Functional Class                                                                    | Curves      | Road Widths      | AADT                          | Mileage by Functional Class By Shee | et                     | Mileage by Town By Sheet |                        |          |             |                |            |
|------------------------------------------------|-------------------------------------------------------------------------------------|-------------|------------------|-------------------------------|-------------------------------------|------------------------|--------------------------|------------------------|----------|-------------|----------------|------------|
| Retreatment Bituminous Gravel                  | ├──+ 1 <b>──</b> ─ 7 <b>──</b> ─ 12 <b>──</b> ─ 17                                  | curve left  | <b>←</b> (ft)    | (count)                       | 1062 17 - Urban - Collector         | 0.080                  | BENNINGTON - S10620202   | 0.08 of 0.08           | DISTRICT | TOWN        | Date: 11/15/13 | ROUTE      |
| Resurface Concrete Surface Treated Gravel      | 2 8 — 14 — 19                                                                       | curve right |                  |                               |                                     |                        |                          |                        |          |             |                |            |
| Macadam                                        | 6 — 11 — 16                                                                         |             |                  |                               |                                     |                        |                          |                        |          |             |                | − Min-106  |
| Bituminous Mix  Cold Plane and  Reclaimed Base |                                                                                     | Grades      | Traffic Counters | Crash Locations               |                                     |                        |                          |                        |          |             | 1 of 1         |            |
| Skinny Mix Bituminous and Bituminous           | Speed Zones                                                                         | grade up    | (counter ID)     | Fatal Property Damage Only    |                                     |                        |                          |                        |          | BENNINGTON  |                | ETE mileag |
| Concrete Concrete                              | SPEED SPEED SPEED SPEED SPEED SPEED SPEED SPEED SPEED LIMIT LIMIT LIMIT LIMIT LIMIT | grade down  | Y                | ■ Injury □ Unknown Crash Type |                                     |                        |                          |                        |          | DEMININGTON | TWN mileage:   | 0.0 to 0.0 |
| Concrete                                       | 25 30 35 40 45 50 55 60 65                                                          |             |                  |                               |                                     | otal Mileage: 0.080 mi |                          | Total Mileage: 0.08 mi |          |             | 0.0 to 0.08    |            |