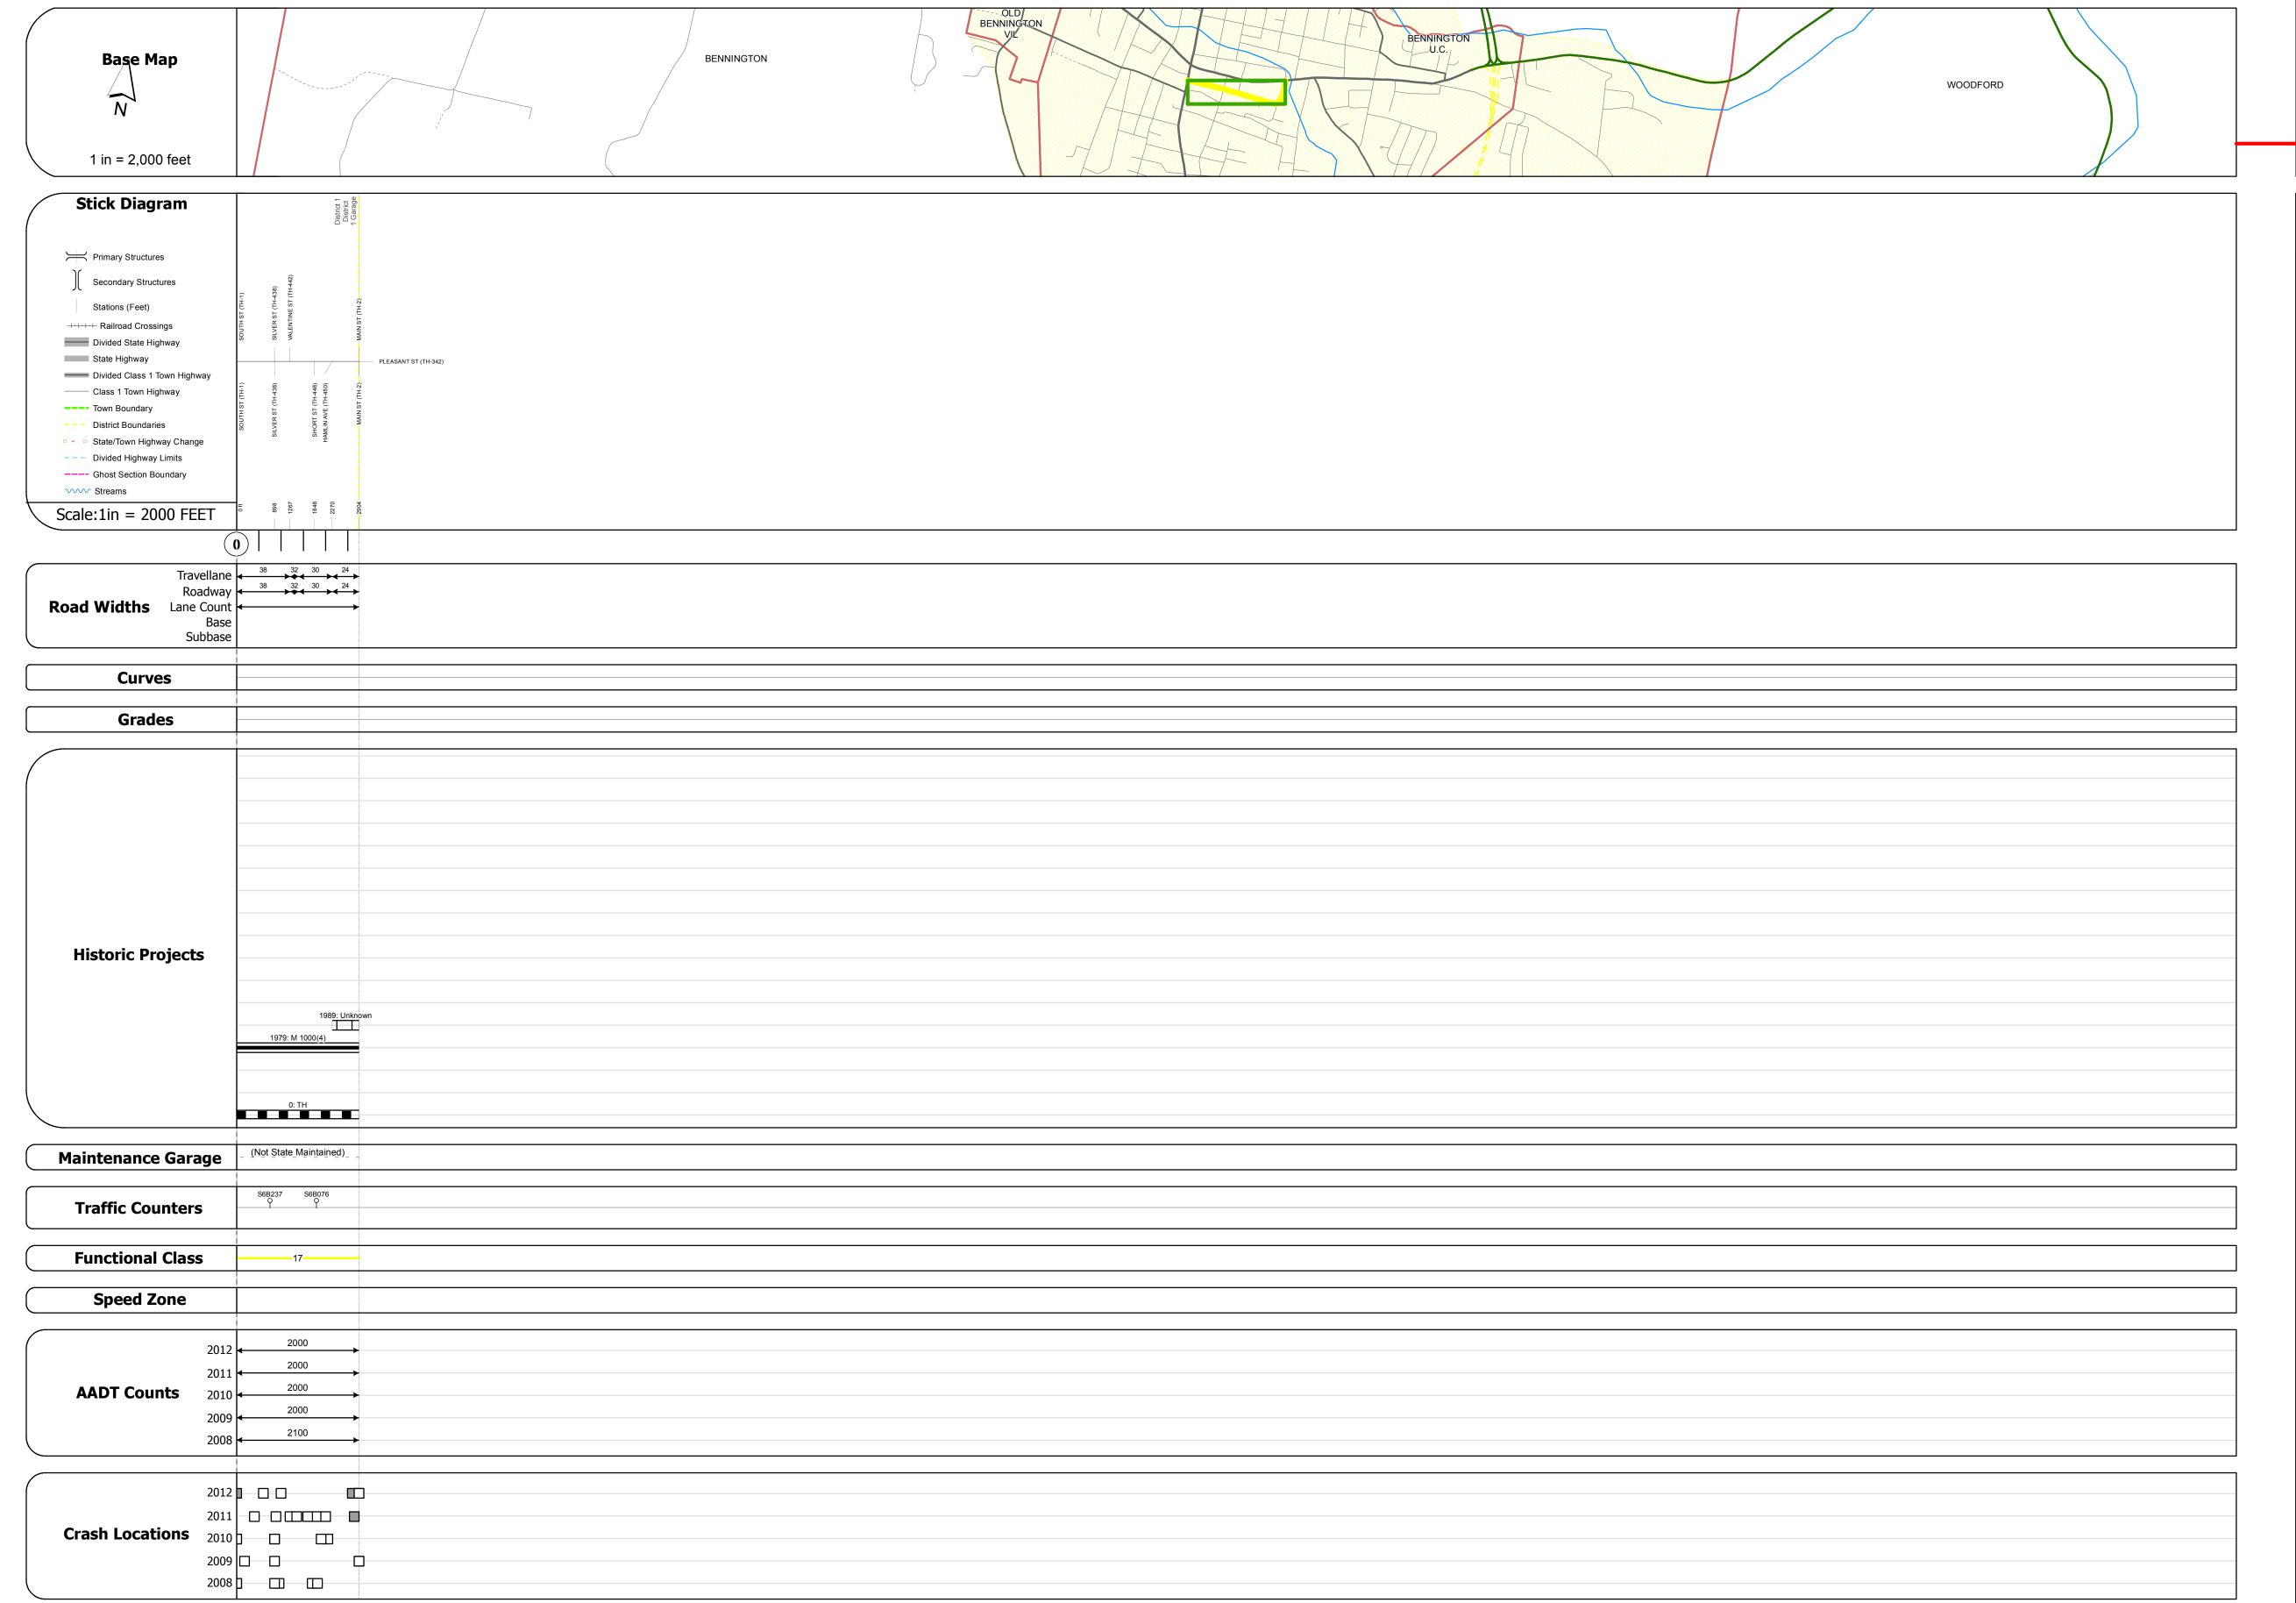

## Base Map 1 in = 2,000 feet Stick Diagram Primary Structures Secondary Structures Stations (Feet) +++++ Railroad Crossings Divided State Highway State Highway Divided Class 1 Town Highway ——— Class 1 Town Highway

## **Route Log Progress Chart**

**DRAFT** Please Note: Errors and Omissions May Exist. Contact the VTrans Mapping Unit with questions or concerns.

**DISTRICT TOWN ROUTE BENNINGTON** Min-1052

**DESCRIPTION BLOCK** 

| Unknown Bituminous Mix                                                                                                                                                                                                                                                                                                                                                                                                                                                                                                                                                                                                                                                                                                                                                                                                                                                                                                                                                                                                                                                                                                                                                                                                                                                                                                                                                                                                                                                                                                                                                                                                                                                                                                                                                                                                                                                                                                                                                                                                                                                                                                         | ric Projects                                                          | Functional Class                                                   | Curves   | Road Widths      | AADT                       | Mileage by Functional Class By Sheet |       | Mileage by Town By Sheet |              |   |            |                                       |            |
|--------------------------------------------------------------------------------------------------------------------------------------------------------------------------------------------------------------------------------------------------------------------------------------------------------------------------------------------------------------------------------------------------------------------------------------------------------------------------------------------------------------------------------------------------------------------------------------------------------------------------------------------------------------------------------------------------------------------------------------------------------------------------------------------------------------------------------------------------------------------------------------------------------------------------------------------------------------------------------------------------------------------------------------------------------------------------------------------------------------------------------------------------------------------------------------------------------------------------------------------------------------------------------------------------------------------------------------------------------------------------------------------------------------------------------------------------------------------------------------------------------------------------------------------------------------------------------------------------------------------------------------------------------------------------------------------------------------------------------------------------------------------------------------------------------------------------------------------------------------------------------------------------------------------------------------------------------------------------------------------------------------------------------------------------------------------------------------------------------------------------------|-----------------------------------------------------------------------|--------------------------------------------------------------------|----------|------------------|----------------------------|--------------------------------------|-------|--------------------------|--------------|---|------------|---------------------------------------|------------|
| Unknown Bituminous Mix Bituminous Mix Cold Plane and Bituminous Skinny Mix Skinny Mix Skinny Mix Speed Zones  Gravel  Flant Mix Fractal Property Damage Only Fatal Property Damage Only | Concrete                                                              | → 1                                                                |          | <b>←</b> (ft)    | (count)                    | 1052 17 - Urban - Collector          | 0.550 | BENNINGTON - S10520202   | 0.55 of 0.55 |   |            | Date: 11/15/13                        | ROUTE      |
| Skinny Mix Reclaimed Base Bituminous Bituminous Reclaimed Base Bituminous Reclaimed Base Reclaimed Base Bituminous Reclaimed Base Bituminous Reclaimed Base  | Macadam ———                                                           |                                                                    | Grades   | Traffic Counters | Crash Locations            |                                      |       |                          |              |   |            | 4.64                                  | Min-105    |
| Bituminous Seal Concrete Concrete Concrete Speed | Bituminous Concrete  Reclaimed Base and Bituminous Concrete  Concrete | Speed Zones  SPEED SPEED SPEED SPEED SPEED SPEED SPEED SPEED SPEED | grade up | (counter ID)     | Fatal Property Damage Only |                                      |       |                          |              | 1 | BENNINGTON | 1 of 1<br>TWN mileage:<br>0.0 to 0.55 | ETE mileag |