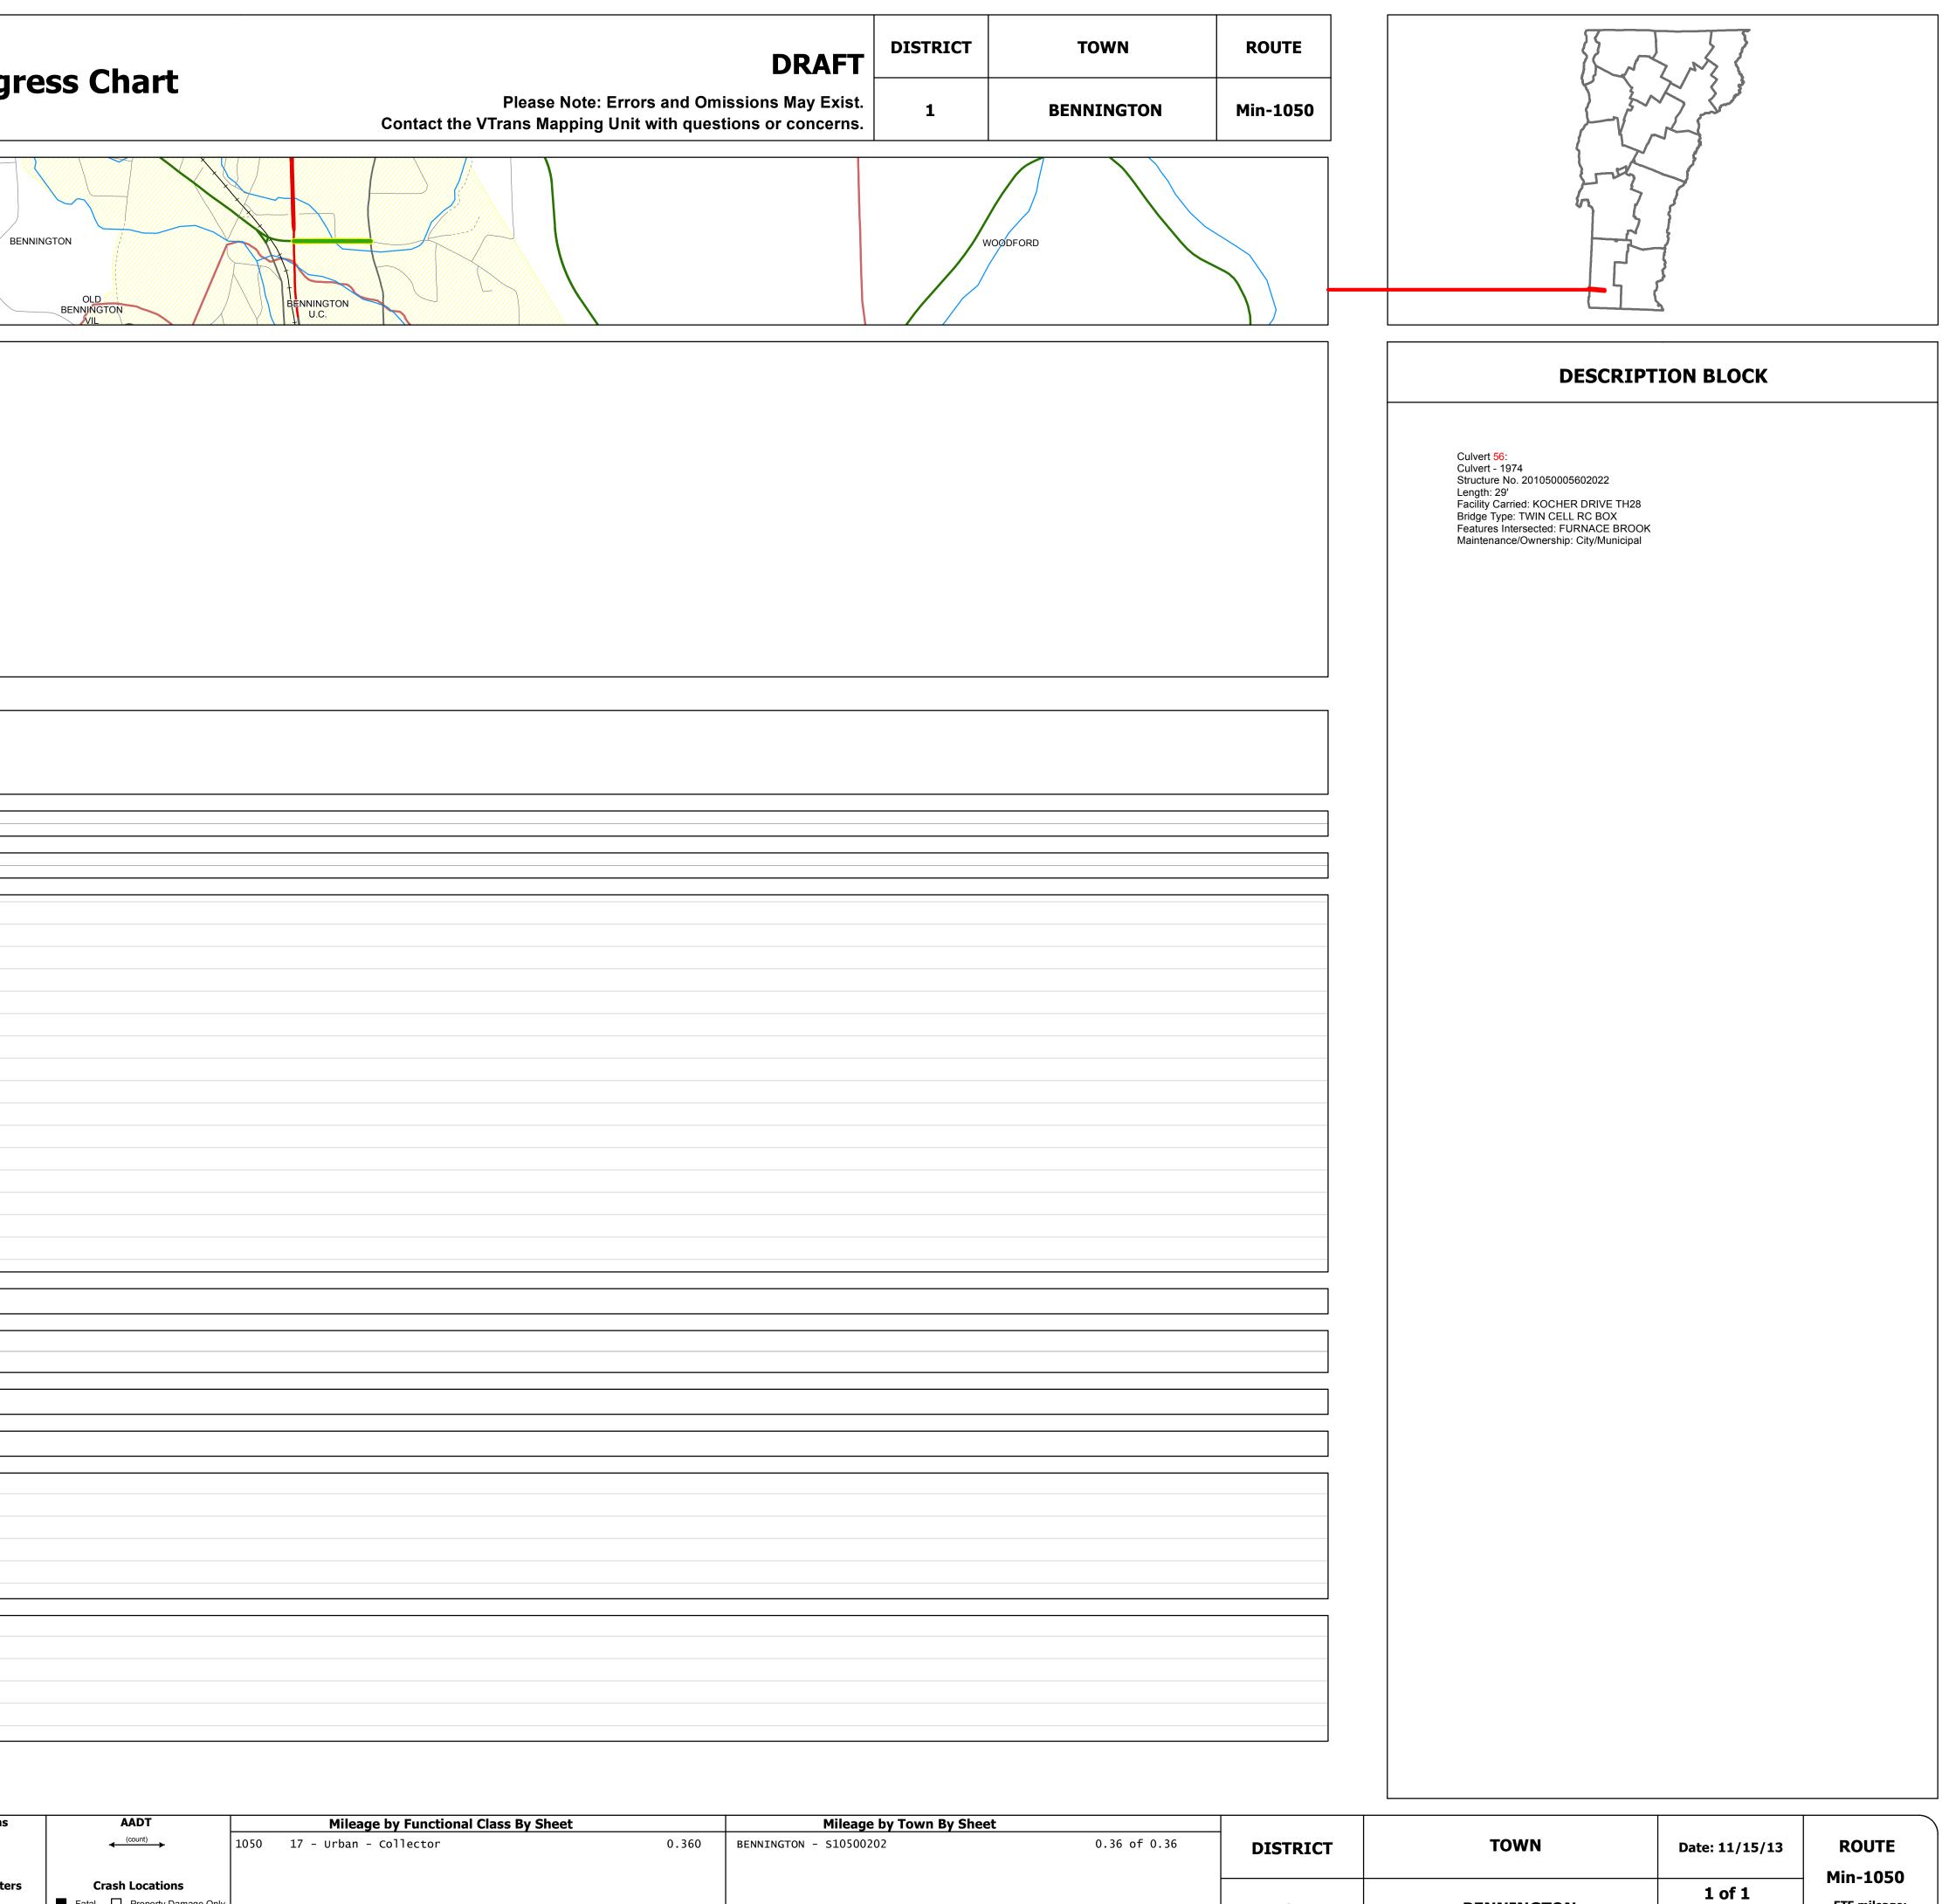

| VTrans                                                                                                                                                                                                                                                                                                                                                                                                                   | Working to Ge<br>Vermont Agency of                                                                        | et You There<br>Transportation |  | R | oute L | og Prog |
|--------------------------------------------------------------------------------------------------------------------------------------------------------------------------------------------------------------------------------------------------------------------------------------------------------------------------------------------------------------------------------------------------------------------------|-----------------------------------------------------------------------------------------------------------|--------------------------------|--|---|--------|---------|
| Base Map<br>N<br>1 in = 2,000 feet                                                                                                                                                                                                                                                                                                                                                                                       |                                                                                                           |                                |  |   |        |         |
| Stick Diagram                                                                                                                                                                                                                                                                                                                                                                                                            | -                                                                                                         |                                |  | 1 |        |         |
| Divided State Highway     State Highway     Divided Class 1 Town Highway     Class 1 Town Highway     Town Boundary     Divided Class 1 Town Highway     Divided Highway Limits     Divided Highway     Chost Section Boundary     VVVV     Streams | 011 US RTE 7 N (US-7) US RTE 7 N (US-7) A)<br>634<br>838<br>988<br>988<br>988<br>988<br>988<br>988<br>988 | - NORTH BRANCH ST (TH-30)      |  |   |        |         |
| Travellane<br>Roadway<br>Road Widths Lane Count<br>Base<br>Subbase                                                                                                                                                                                                                                                                                                                                                       | $60 \qquad 24$<br>$68 \qquad 28$<br>$68 \qquad 7$                                                         |                                |  |   |        |         |
| Curves                                                                                                                                                                                                                                                                                                                                                                                                                   |                                                                                                           |                                |  |   |        |         |
| Grades                                                                                                                                                                                                                                                                                                                                                                                                                   |                                                                                                           |                                |  |   |        |         |
| Historic Projects                                                                                                                                                                                                                                                                                                                                                                                                        | 1986: Unknown                                                                                             |                                |  |   |        |         |
| Maintenance Garage                                                                                                                                                                                                                                                                                                                                                                                                       | (Not State Maintained                                                                                     |                                |  |   |        |         |
| Traffic Counters                                                                                                                                                                                                                                                                                                                                                                                                         | S6B258 S6B062                                                                                             | 2                              |  |   |        |         |
| Speed Zone                                                                                                                                                                                                                                                                                                                                                                                                               |                                                                                                           |                                |  |   |        |         |
| 2012 -<br>2011 -<br>AADT Counts 2010 -<br>2009 -                                                                                                                                                                                                                                                                                                                                                                         | 9400 9100                                                                                                 |                                |  |   |        |         |
|                                                                                                                                                                                                                                                                                                                                                                                                                          |                                                                                                           |                                |  |   |        |         |

| Historic Projects                                 | Functional Class                                                                                                                                                                                                                                                                                                                                                                                                                                                                                                                                                                                                                                                                                                                                                                                                                                                                                                                                                                                                                                                                                                                                                                                                                                                                                                                                                                                                                                                                                                                                                                                                                                                                                                                                                                                                                                                                                                                                                                                                                                                                                                              | Curves      | Road Widths      | AADT                          | Mileage by Functional Class By | Sheet                   | Mileage by Town By Sheet |
|---------------------------------------------------|-------------------------------------------------------------------------------------------------------------------------------------------------------------------------------------------------------------------------------------------------------------------------------------------------------------------------------------------------------------------------------------------------------------------------------------------------------------------------------------------------------------------------------------------------------------------------------------------------------------------------------------------------------------------------------------------------------------------------------------------------------------------------------------------------------------------------------------------------------------------------------------------------------------------------------------------------------------------------------------------------------------------------------------------------------------------------------------------------------------------------------------------------------------------------------------------------------------------------------------------------------------------------------------------------------------------------------------------------------------------------------------------------------------------------------------------------------------------------------------------------------------------------------------------------------------------------------------------------------------------------------------------------------------------------------------------------------------------------------------------------------------------------------------------------------------------------------------------------------------------------------------------------------------------------------------------------------------------------------------------------------------------------------------------------------------------------------------------------------------------------------|-------------|------------------|-------------------------------|--------------------------------|-------------------------|--------------------------|
| Retreatment Bituminous Gravel                     | 1 7 12 17                                                                                                                                                                                                                                                                                                                                                                                                                                                                                                                                                                                                                                                                                                                                                                                                                                                                                                                                                                                                                                                                                                                                                                                                                                                                                                                                                                                                                                                                                                                                                                                                                                                                                                                                                                                                                                                                                                                                                                                                                                                                                                                     | curve left  | (ft)             | (count)                       | 1050 17 - Urban - Collector    | 0.360                   | BENNINGTON - S10500202   |
| Resurface Concrete   Unknown Bituminous   Maaadam | 2 8 14 19                                                                                                                                                                                                                                                                                                                                                                                                                                                                                                                                                                                                                                                                                                                                                                                                                                                                                                                                                                                                                                                                                                                                                                                                                                                                                                                                                                                                                                                                                                                                                                                                                                                                                                                                                                                                                                                                                                                                                                                                                                                                                                                     | curve right |                  |                               |                                |                         |                          |
| Bituminous Mix                                    | 6 11 16                                                                                                                                                                                                                                                                                                                                                                                                                                                                                                                                                                                                                                                                                                                                                                                                                                                                                                                                                                                                                                                                                                                                                                                                                                                                                                                                                                                                                                                                                                                                                                                                                                                                                                                                                                                                                                                                                                                                                                                                                                                                                                                       | Grades      | Traffic Counters | Crash Locations               |                                |                         |                          |
| Skinny Mix Bituminous and Bituminous              | Speed Zones                                                                                                                                                                                                                                                                                                                                                                                                                                                                                                                                                                                                                                                                                                                                                                                                                                                                                                                                                                                                                                                                                                                                                                                                                                                                                                                                                                                                                                                                                                                                                                                                                                                                                                                                                                                                                                                                                                                                                                                                                                                                                                                   | grade up    | (counter ID)     | Fatal Property Damage Only    |                                |                         |                          |
| Bituminous Seal Concrete Concrete SPEED SPEED     | SPEED | grade down  | Ŷ                | 🔲 Injury 🗌 Unknown Crash Type |                                |                         |                          |
| Concrete 25 30                                    | 35 40 45 50 55 60 65                                                                                                                                                                                                                                                                                                                                                                                                                                                                                                                                                                                                                                                                                                                                                                                                                                                                                                                                                                                                                                                                                                                                                                                                                                                                                                                                                                                                                                                                                                                                                                                                                                                                                                                                                                                                                                                                                                                                                                                                                                                                                                          |             |                  |                               |                                | Total Mileage: 0.360 mi |                          |