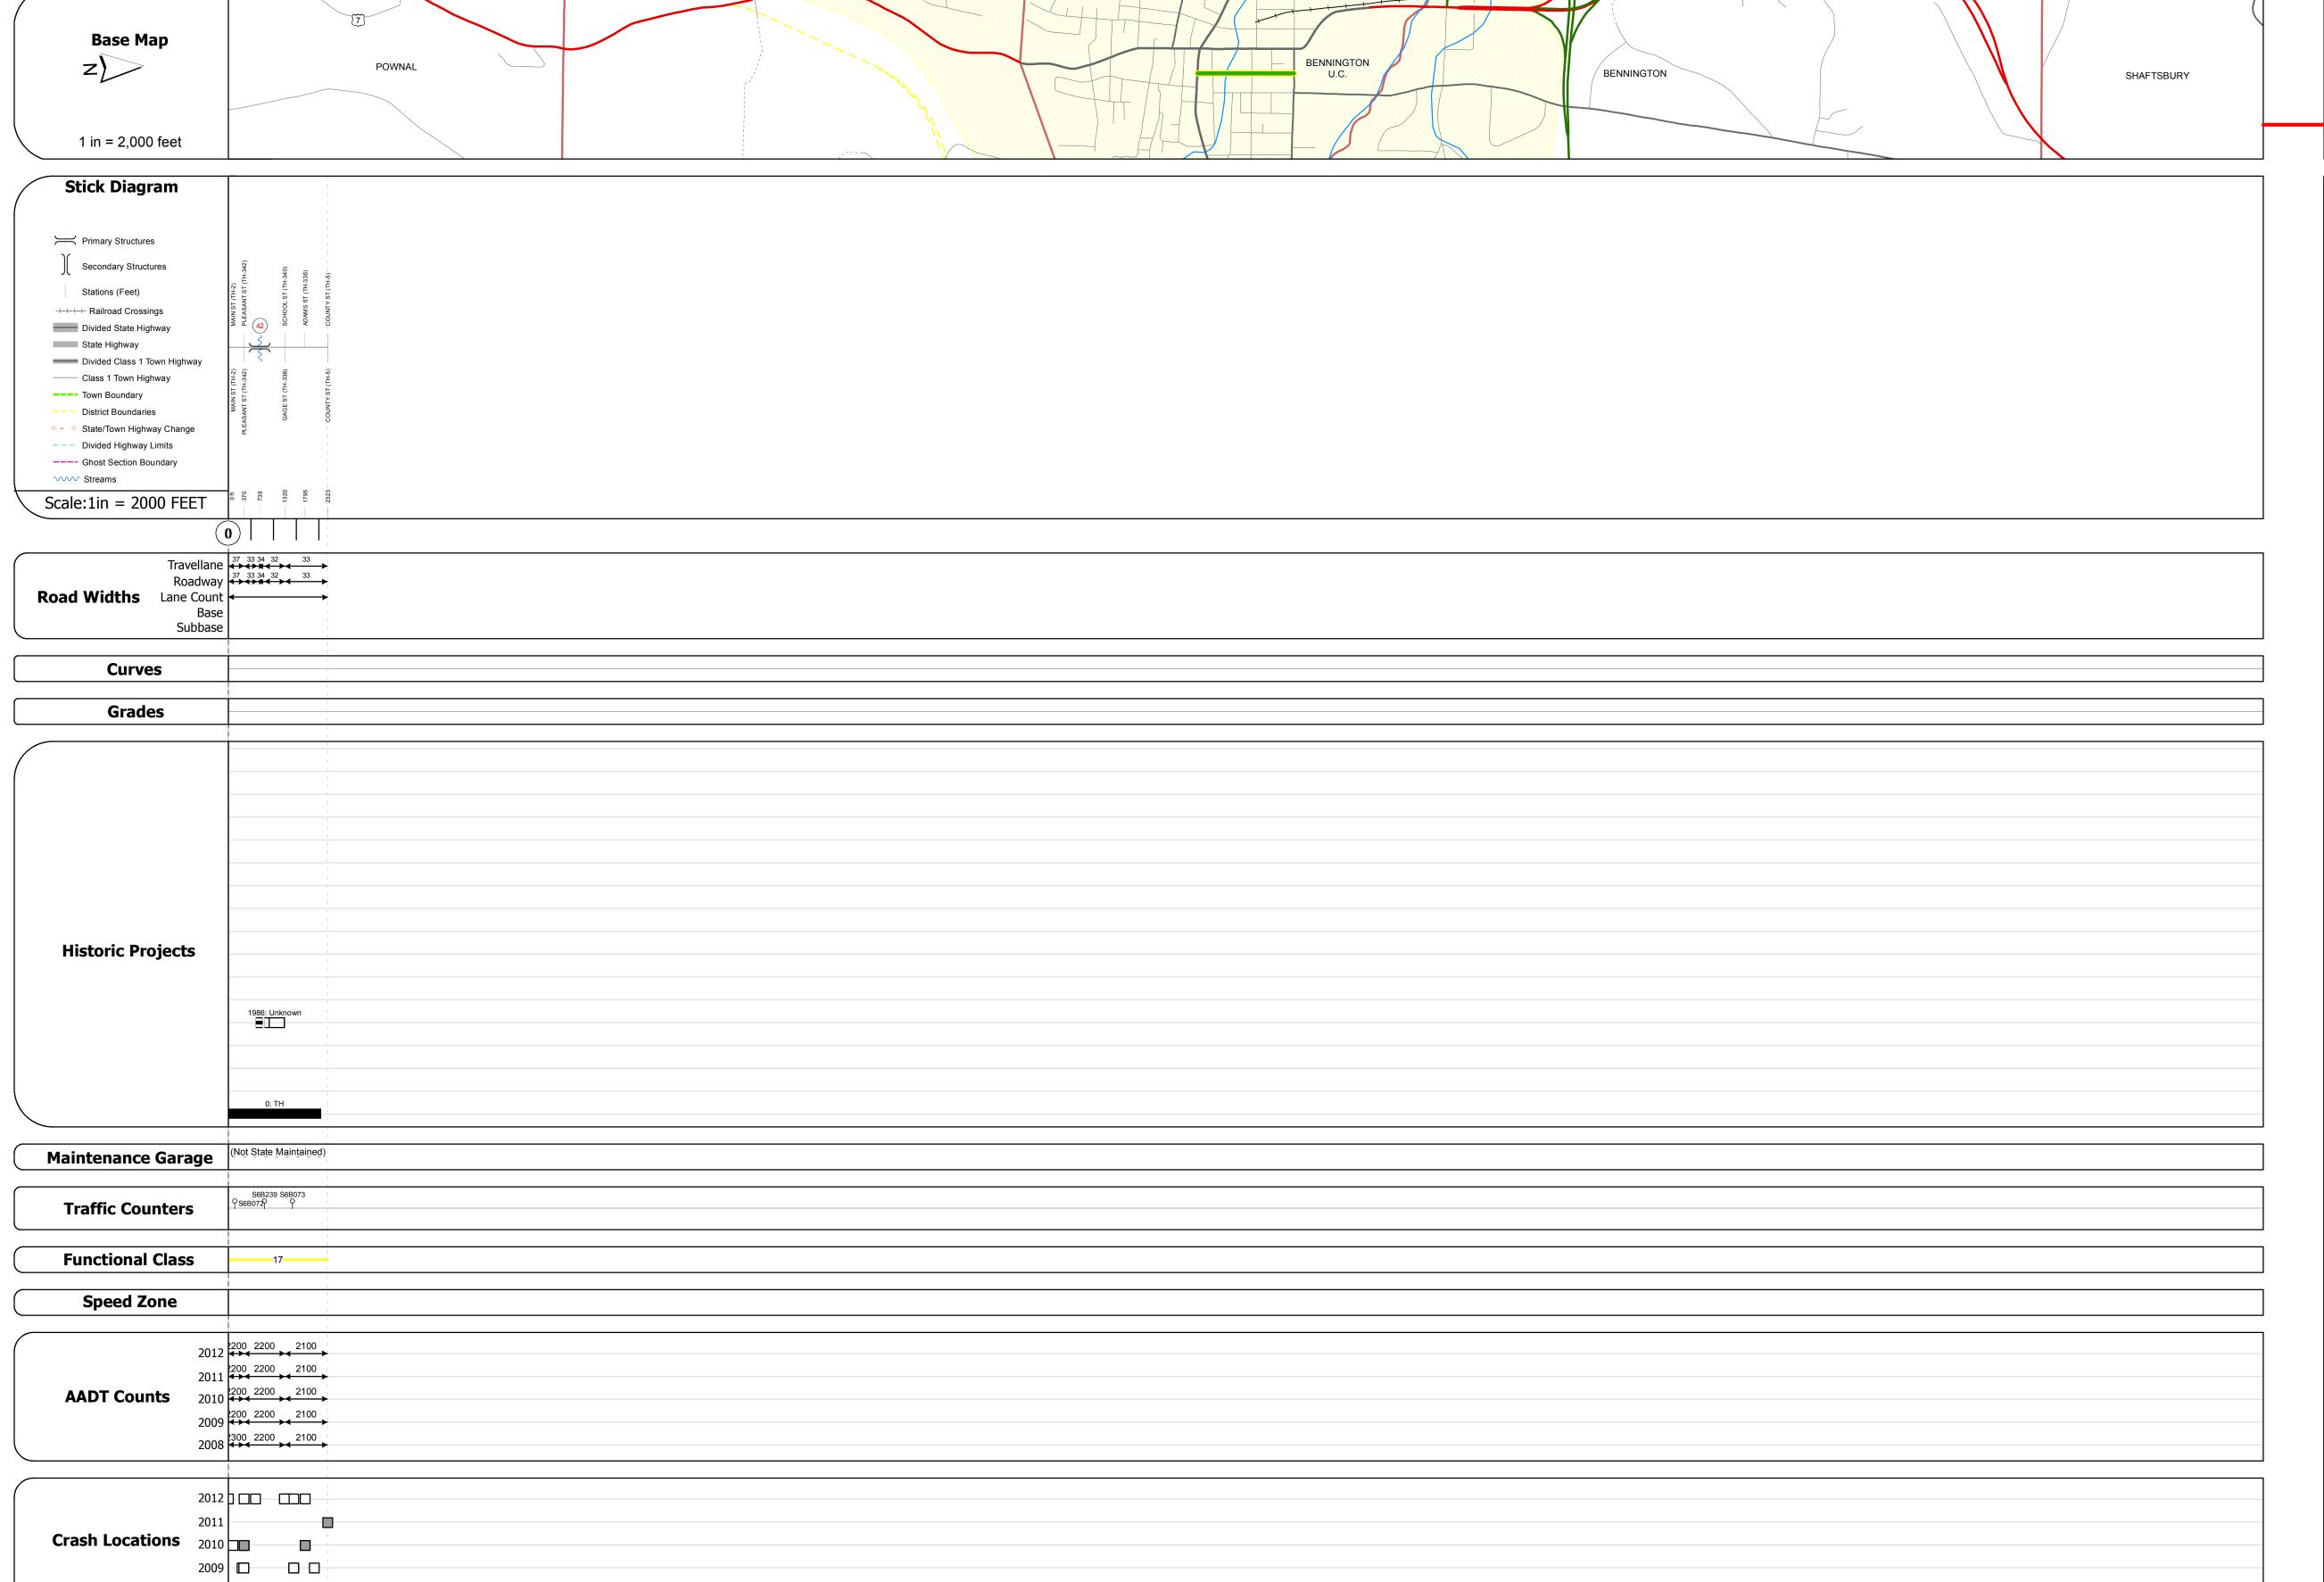

## **Route Log Progress Chart**

Please Note: Errors and Omissions May Exist.
Contact the VTrans Mapping Unit with questions or concerns.

DISTRICT TOWN ROUTE

Min-1046

**BENNINGTON** 

**DESCRIPTION BLOCK** 

Bridge 42: Slab - 1985 Structure No. 201046004202022

Length: 36'
Width: 34.0'
Facility Carried: CITY 0SCHL
Bridge Type: CONCRETE SLAB
Features Intersected: WALLOOMSAC RIVER
Maintenance/Ownership: City/Municipal

|              |                             |              |          |                        | Mileage by Town By Sheet | Mileage by Functional Class By Sheet | AADT                           | Road Widths      | Curves               | Functional Class                                                                                                                                                                                                                                                                                                                                                                                                                                                                                                                                                                                                                                                                                                                                                                                                                                                                                                                                                                                                                                                                                                                                                                                                                                                                                                                                                                                                                                                                                                                                                                                                                                                                                                                                                                                                                                                                                                                                                                                                                                                                                                             | Historic Projects                                |
|--------------|-----------------------------|--------------|----------|------------------------|--------------------------|--------------------------------------|--------------------------------|------------------|----------------------|------------------------------------------------------------------------------------------------------------------------------------------------------------------------------------------------------------------------------------------------------------------------------------------------------------------------------------------------------------------------------------------------------------------------------------------------------------------------------------------------------------------------------------------------------------------------------------------------------------------------------------------------------------------------------------------------------------------------------------------------------------------------------------------------------------------------------------------------------------------------------------------------------------------------------------------------------------------------------------------------------------------------------------------------------------------------------------------------------------------------------------------------------------------------------------------------------------------------------------------------------------------------------------------------------------------------------------------------------------------------------------------------------------------------------------------------------------------------------------------------------------------------------------------------------------------------------------------------------------------------------------------------------------------------------------------------------------------------------------------------------------------------------------------------------------------------------------------------------------------------------------------------------------------------------------------------------------------------------------------------------------------------------------------------------------------------------------------------------------------------------|--------------------------------------------------|
| ROUTE        | Date: 11/15/13              | TOWN         | DISTRICT | 0.44 of 0.44           | BENNINGTON - S10460202   | 17 - Urban - Collector 0.440         | (count)                        | <b>←</b> (ft)    | curve left           | ├── <del>+</del> 1 <b>───</b> 7 <b>───</b> 12 <b>───</b> 17                                                                                                                                                                                                                                                                                                                                                                                                                                                                                                                                                                                                                                                                                                                                                                                                                                                                                                                                                                                                                                                                                                                                                                                                                                                                                                                                                                                                                                                                                                                                                                                                                                                                                                                                                                                                                                                                                                                                                                                                                                                                  | Retreatment Bituminous Gravel                    |
|              |                             |              | DISTRICT |                        |                          |                                      |                                |                  | curve right          | 2 8 — 14 — 19                                                                                                                                                                                                                                                                                                                                                                                                                                                                                                                                                                                                                                                                                                                                                                                                                                                                                                                                                                                                                                                                                                                                                                                                                                                                                                                                                                                                                                                                                                                                                                                                                                                                                                                                                                                                                                                                                                                                                                                                                                                                                                                | Resurface Concrete  Bituminous  Macadam  Macadam |
| Min-1046     | 4 -6 4                      |              |          |                        |                          |                                      | Crash Locations                | Traffic Counters | Grades               | 6 11 16                                                                                                                                                                                                                                                                                                                                                                                                                                                                                                                                                                                                                                                                                                                                                                                                                                                                                                                                                                                                                                                                                                                                                                                                                                                                                                                                                                                                                                                                                                                                                                                                                                                                                                                                                                                                                                                                                                                                                                                                                                                                                                                      | Macadam  Plant Mix  Cold Plane and               |
| ETE mileage: | 1 of 1                      | BENNINGTON   | 1        |                        |                          |                                      | ■ Fatal □ Property Damage Only | (counter ID)     | ─ <b>──</b> grade up | Speed Zones                                                                                                                                                                                                                                                                                                                                                                                                                                                                                                                                                                                                                                                                                                                                                                                                                                                                                                                                                                                                                                                                                                                                                                                                                                                                                                                                                                                                                                                                                                                                                                                                                                                                                                                                                                                                                                                                                                                                                                                                                                                                                                                  | Skinny Mix Bituminous Reclaimed Base             |
| 0.0 to 0.44  | TWN mileage:<br>0.0 to 0.44 | DEMINING FOR | •        |                        |                          |                                      | Injury Unknown Crash Type      | I                | grade down           | SPEED   SPEE | Bituminous Seal Concrete Concrete                |
|              | 0.0 to 0.44                 |              |          | Total Mileage: 0.44 mi |                          | Total Mileage: 0.440 mi              | 1                              |                  |                      |                                                                                                                                                                                                                                                                                                                                                                                                                                                                                                                                                                                                                                                                                                                                                                                                                                                                                                                                                                                                                                                                                                                                                                                                                                                                                                                                                                                                                                                                                                                                                                                                                                                                                                                                                                                                                                                                                                                                                                                                                                                                                                                              | Concrete                                         |