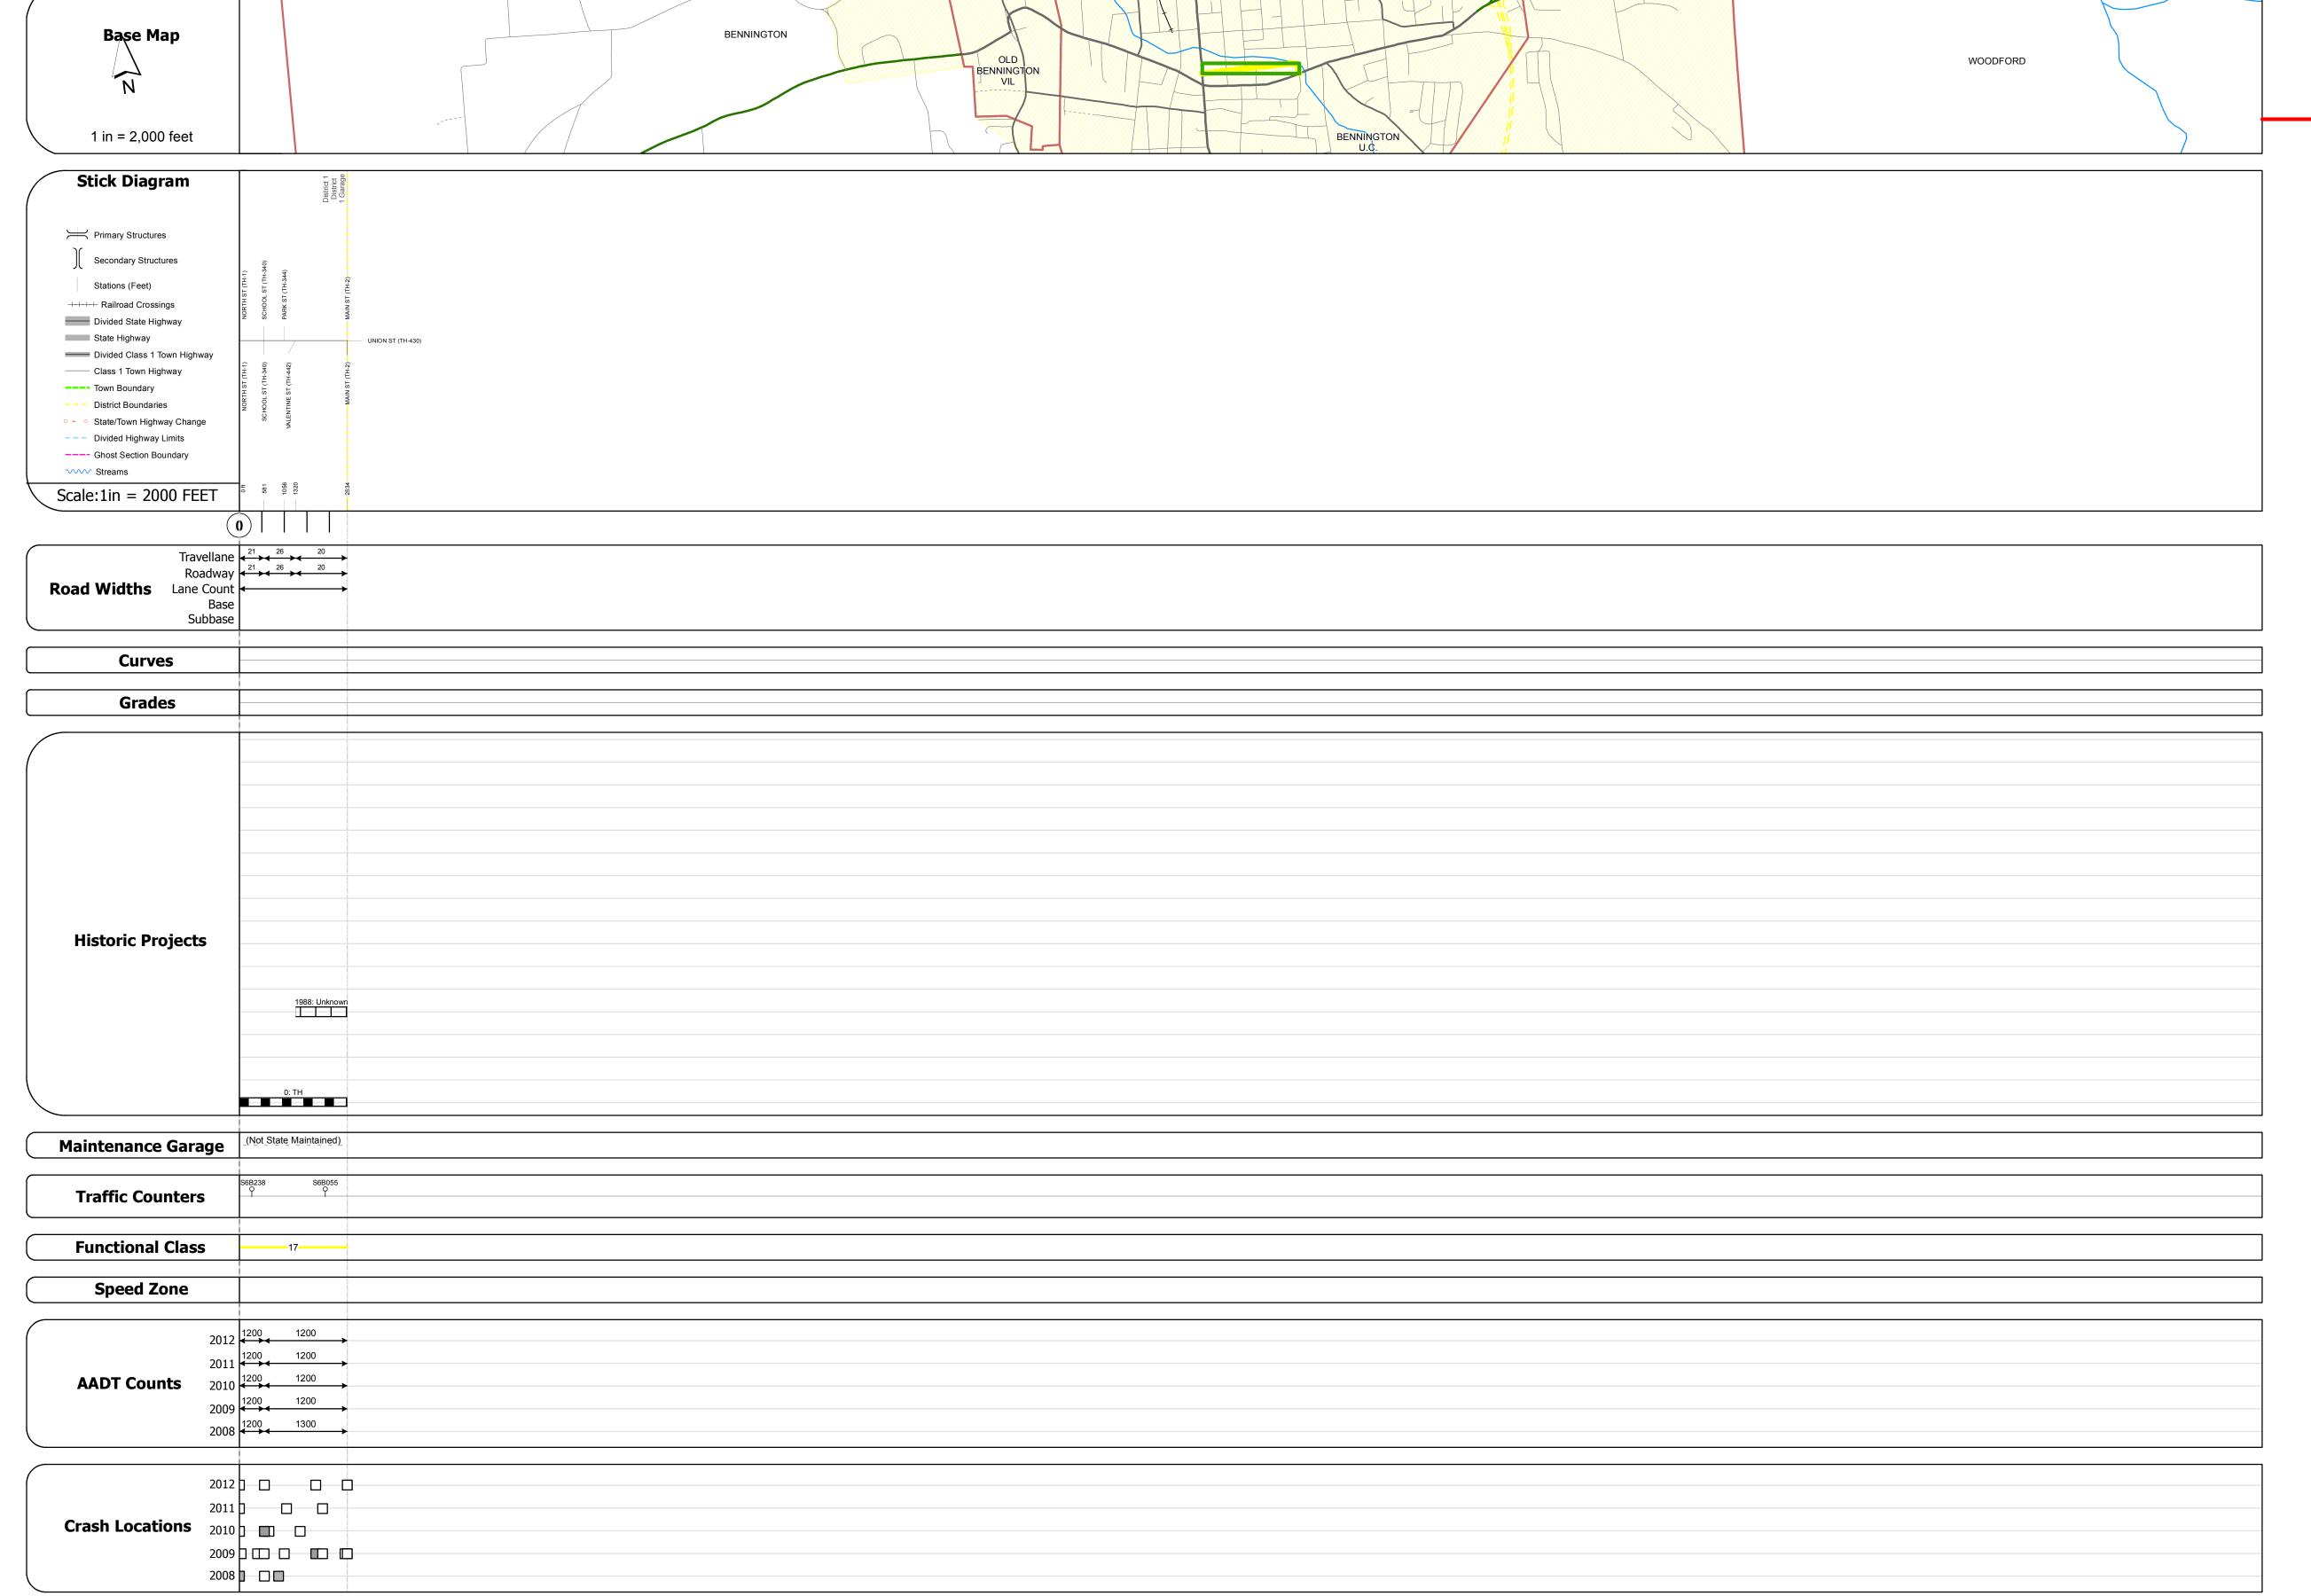

## **Route Log Progress Chart**

DRAFT

Please Note: Errors and Omissions May Exist.

Contact the VTrans Mapping Unit with questions or concerns.

DISTRICT TOWN ROUTE

1 BENNINGTON Min-1040

**DESCRIPTION BLOCK** 

| Historic Projects                                                                                            | Functional Class                                                                                                                                                                                                                                                                                                                                                                                                                                                                                                                                                                                                                                                                                                                                                                                                                                                                                                                                                                                                                                                                                                                                                                                                                                                                                                                                                                                                                                                                                                                                                                                                                                                                                                                                                                                                                                                                                                                                                                                                                                                                                                               | Curves     | Road Widths      | AADT                                                 | Mileage by Functional Class By | Sheet                   | Mileage by Town By Sheet |                        |          |            |                     |                             |
|--------------------------------------------------------------------------------------------------------------|--------------------------------------------------------------------------------------------------------------------------------------------------------------------------------------------------------------------------------------------------------------------------------------------------------------------------------------------------------------------------------------------------------------------------------------------------------------------------------------------------------------------------------------------------------------------------------------------------------------------------------------------------------------------------------------------------------------------------------------------------------------------------------------------------------------------------------------------------------------------------------------------------------------------------------------------------------------------------------------------------------------------------------------------------------------------------------------------------------------------------------------------------------------------------------------------------------------------------------------------------------------------------------------------------------------------------------------------------------------------------------------------------------------------------------------------------------------------------------------------------------------------------------------------------------------------------------------------------------------------------------------------------------------------------------------------------------------------------------------------------------------------------------------------------------------------------------------------------------------------------------------------------------------------------------------------------------------------------------------------------------------------------------------------------------------------------------------------------------------------------------|------------|------------------|------------------------------------------------------|--------------------------------|-------------------------|--------------------------|------------------------|----------|------------|---------------------|-----------------------------|
| Retreatment Bituminous Concrete Surface Treated                                                              | → 1                                                                                                                                                                                                                                                                                                                                                                                                                                                                                                                                                                                                                                                                                                                                                                                                                                                                                                                                                                                                                                                                                                                                                                                                                                                                                                                                                                                                                                                                                                                                                                                                                                                                                                                                                                                                                                                                                                                                                                                                                                                                                                                            | curve left | <b>←</b> (ft)    | ← (count)                                            | 1040 17 - Urban - Collector    | 0.480                   | BENNINGTON - S10400202   | 0.48 of 0.48           | DISTRICT | TOWN       | Date: 11/15/13      | ROUTE                       |
| Unknown Bituminous Macadam Plant Mix  Cold Plans and                                                         | 6 — 11 — 16                                                                                                                                                                                                                                                                                                                                                                                                                                                                                                                                                                                                                                                                                                                                                                                                                                                                                                                                                                                                                                                                                                                                                                                                                                                                                                                                                                                                                                                                                                                                                                                                                                                                                                                                                                                                                                                                                                                                                                                                                                                                                                                    | Grades     | Traffic Counters | Crash Locations                                      |                                |                         |                          |                        |          |            | 4 -64               | Min-1040                    |
| Skinny Mix Bituminous Seal  Skinny Mix Bituminous Concrete  Reclaimed Base and Bituminous Concrete  Concrete | Speed Zones  Speed | grade up   | (counter ID)     | Fatal Property Damage Only Injury Unknown Crash Type |                                |                         |                          |                        | 1        | BENNINGTON | 1 of 1 TWN mileage: | ETE mileage:<br>0.0 to 0.48 |
| Concrete                                                                                                     | 25 30 35 40 45 50 55 60 65                                                                                                                                                                                                                                                                                                                                                                                                                                                                                                                                                                                                                                                                                                                                                                                                                                                                                                                                                                                                                                                                                                                                                                                                                                                                                                                                                                                                                                                                                                                                                                                                                                                                                                                                                                                                                                                                                                                                                                                                                                                                                                     |            |                  |                                                      |                                | Total Mileage: 0.480 mi |                          | Total Mileage: 0.48 mi |          |            | 0.0 to 0.48         |                             |