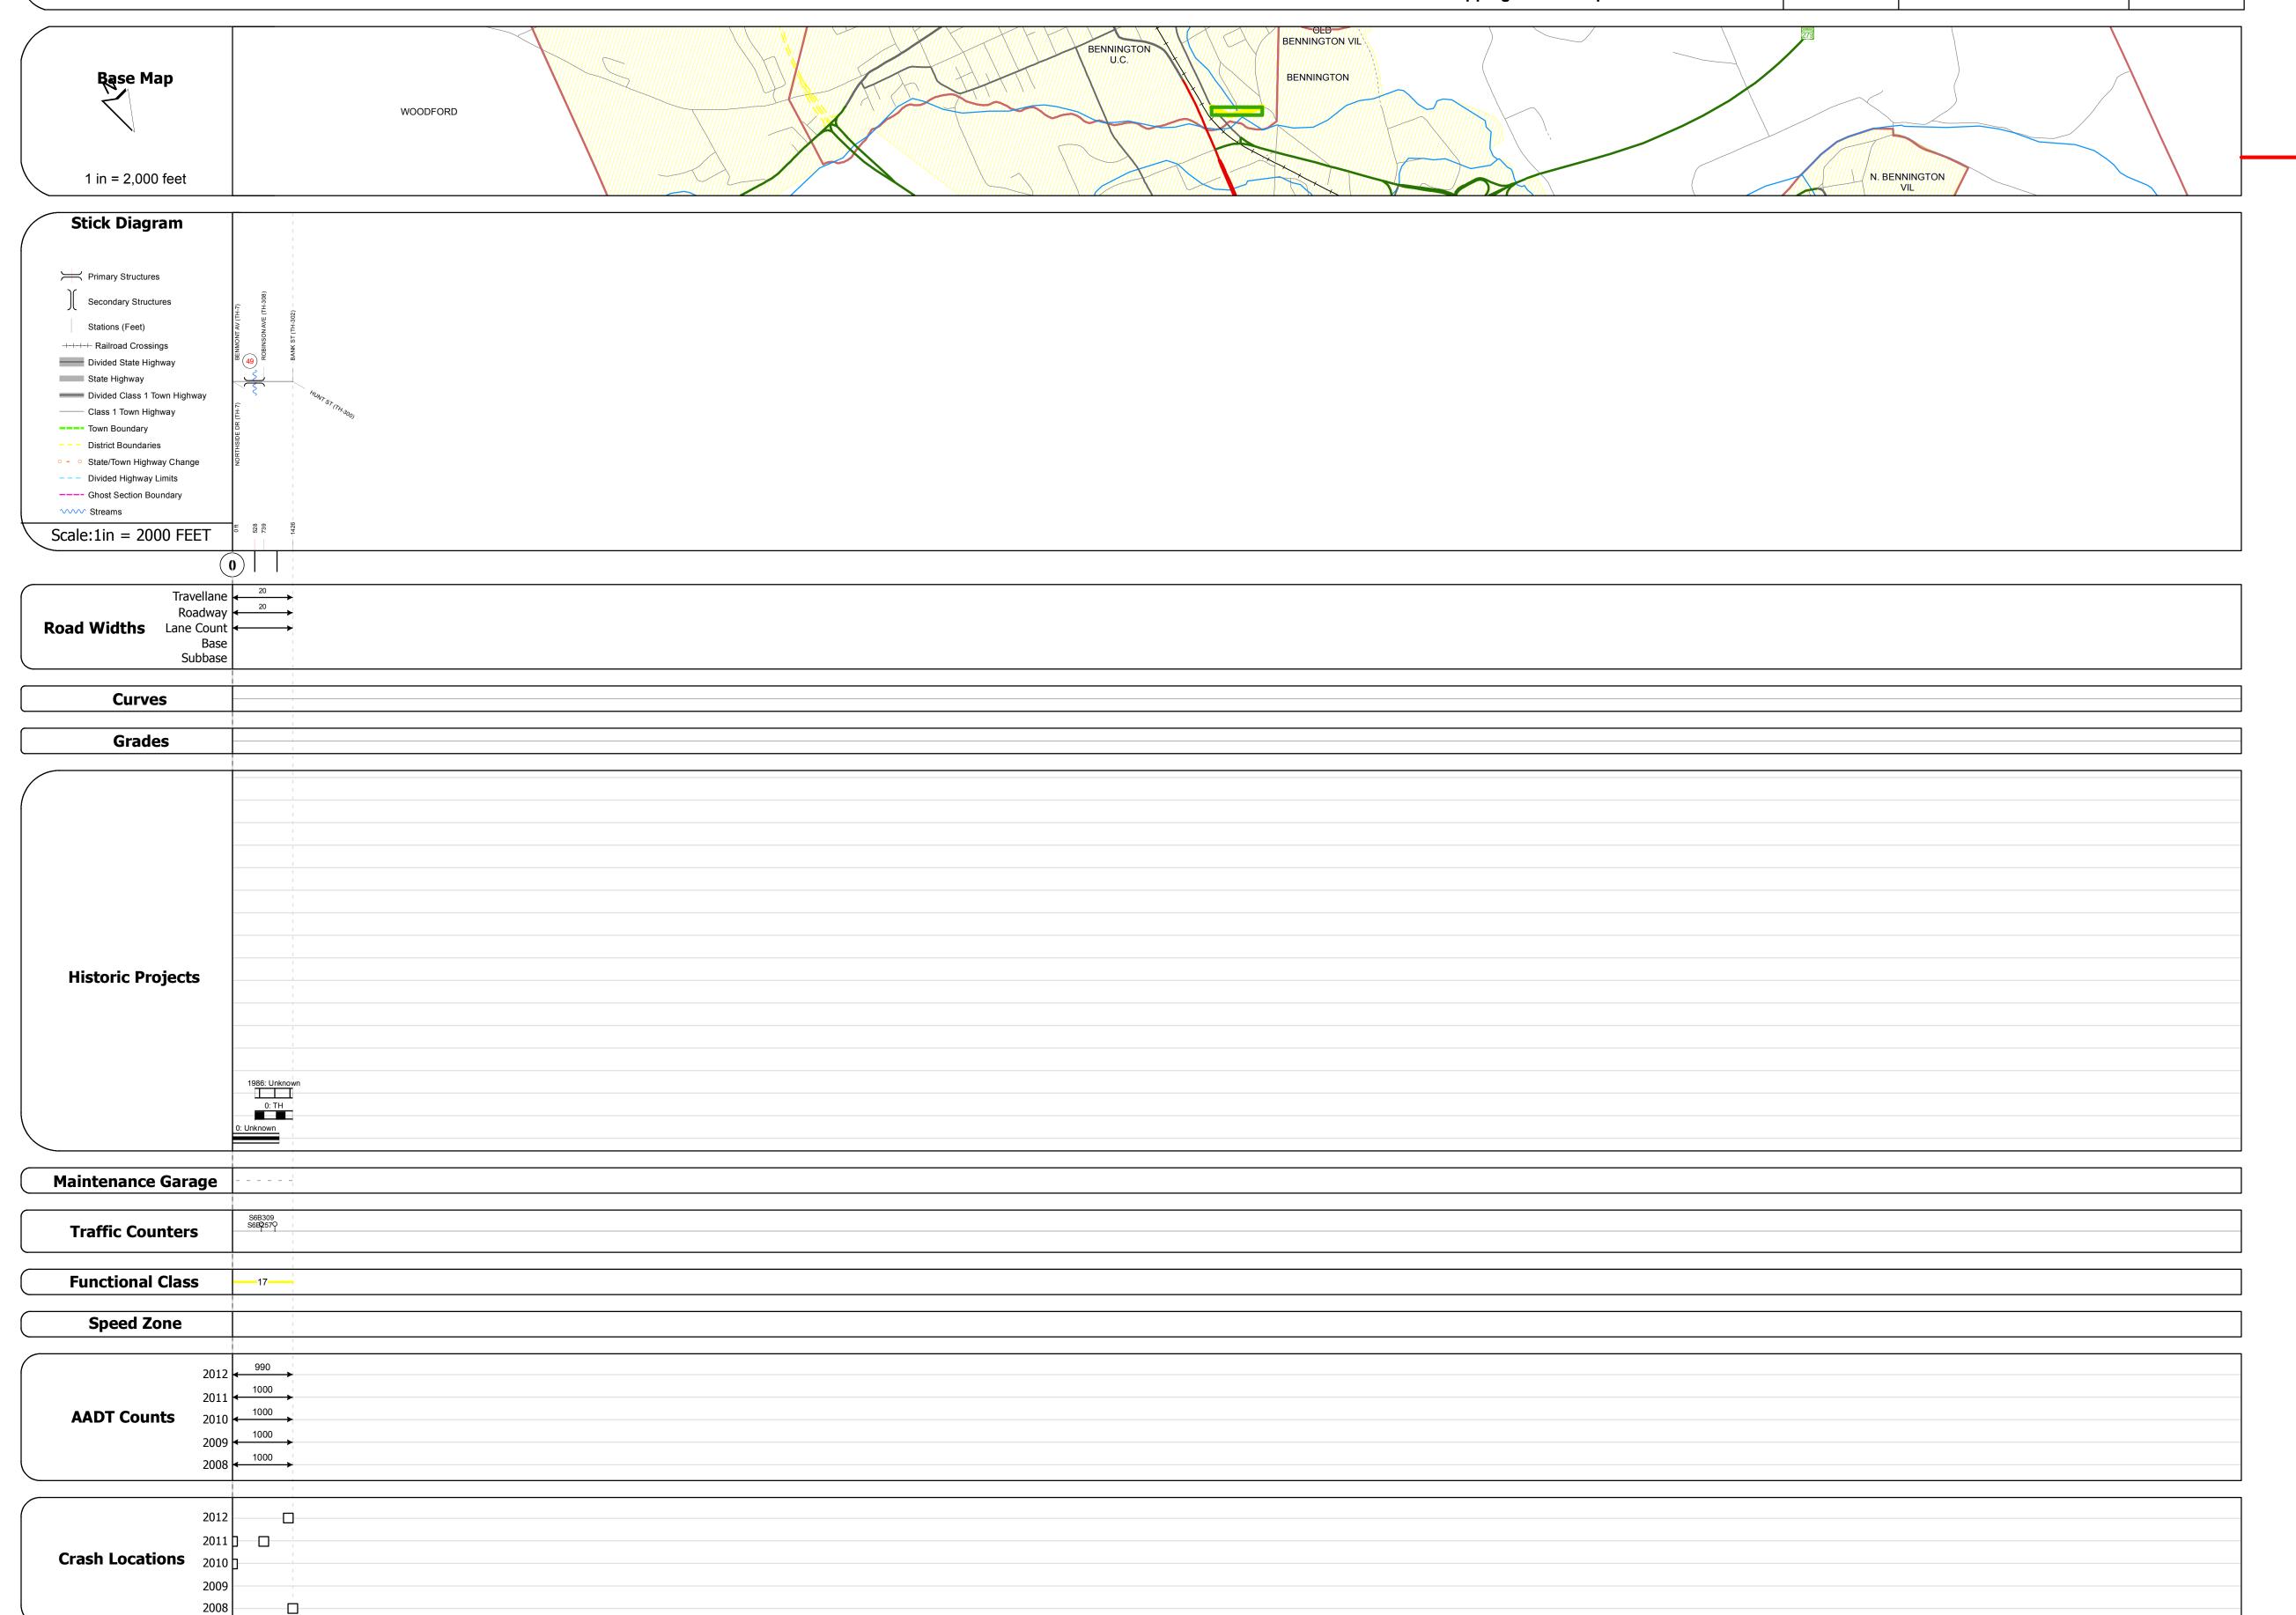

## **Route Log Progress Chart**

DRAFT

Please Note: Errors and Omissions May Exist.

Contact the VTrans Mapping Unit with questions or concerns.

DISTRICT TOWN ROUTE

1 BENNINGTON Min-1028

Bridge 49: Stringer/multi-beam or girder - 1975 Structure No. 201028004902022

Length: 51'
Width: 28.2'
Facility Carried: CITY HUNT EXT
Bridge Type: ROLLED BEAM
Features Intersected: WALLOOMSAC RIVER

Surface: Bituminous Maintenance/Ownership: City/Municipal

**DESCRIPTION BLOCK** 

| Historic Projects                                                                                                            | Functional Class           | Curves                                       | Road Widths      | AADT                        | Mileage by Functional Class By Sheet | Mileage by Town By Sheet     |              |          |            |                     |                             |
|------------------------------------------------------------------------------------------------------------------------------|----------------------------|----------------------------------------------|------------------|-----------------------------|--------------------------------------|------------------------------|--------------|----------|------------|---------------------|-----------------------------|
| Retreatment Bituminous Concrete Surface Treate                                                                               | ed 7 — 12 — 17             | curve left                                   | <b>←</b> (ft)    | (count)                     | 1028 17 - Urban - Collector          | 0.270 BENNINGTON - S10280202 | 0.27 of 0.27 | DISTRICT | TOWN       | Date: 11/15/13      | ROUTE                       |
| Unknown  Bituminous Mix  Cold Plane and                                                                                      | 6 — 11 — 16                | Grades                                       | Traffic Counters | Crash Locations             |                                      |                              |              |          |            | 4 05 4              | Min-1028                    |
| Skinny Mix  Skinny Mix  Bituminous Seal  Cold Plane and Bituminous Concrete  Reclaimed Bas and Bituminous Concrete  Concrete | SDEEU ZUHES                | - <b></b> - grade up<br><b></b> - grade down | (counter ID)     | Fatal Property Damage On    | ly<br>:                              |                              |              | 1        | BENNINGTON | 1 of 1 TWN mileage: | ETE mileage:<br>0.0 to 0.27 |
| Concrete                                                                                                                     | 25 30 35 40 45 50 55 60 65 |                                              |                  | injury Entitiown crash type |                                      |                              |              |          |            | 0.0 to 0.27         | 0.0 to 0.27                 |