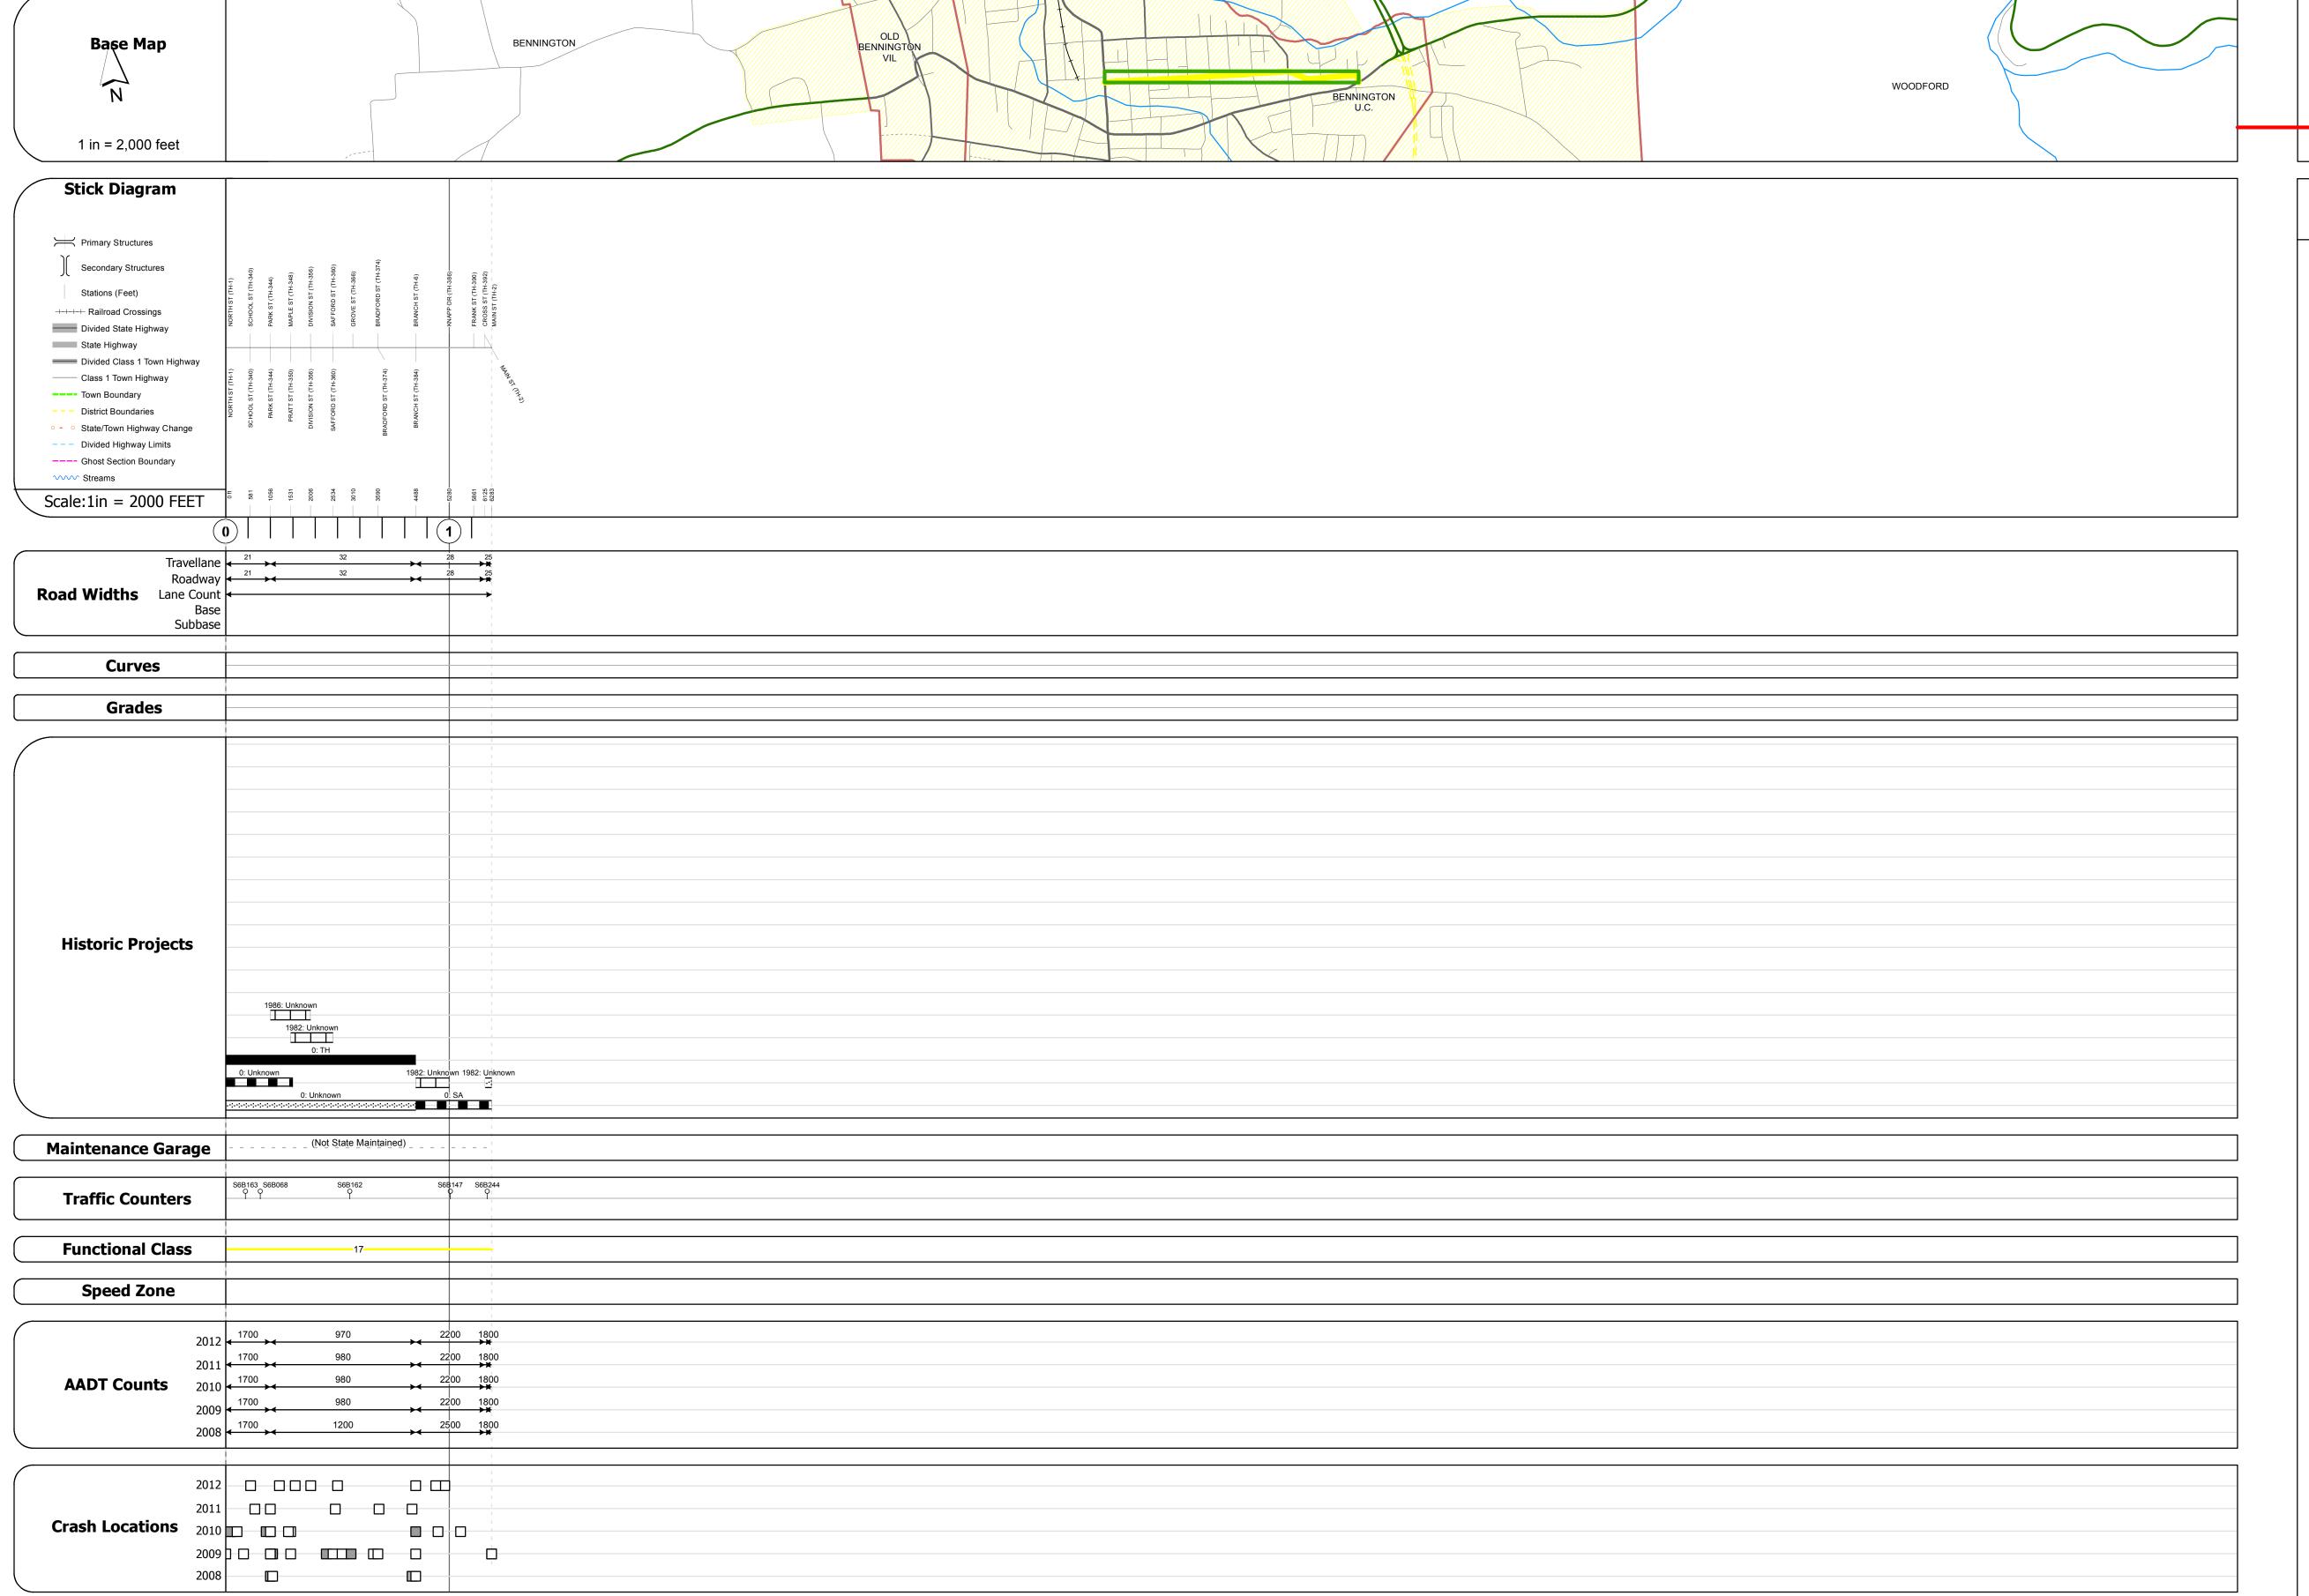

## **Route Log Progress Chart**

Please Note: Errors and Omissions May Exist.
Contact the VTrans Mapping Unit with questions or concerns.

DISTRICT TOWN ROUTE

1 BENNINGTON Min-1024

**DESCRIPTION BLOCK** 

| Historic Projects                                                                                                         | Functional Class                                                   | Curves     | Road Widths      | AADT                       | Mileage by Functional Class By Sheet |                         | Mileage by Town By Sheet |                        |          |            | 7                   |                             |
|---------------------------------------------------------------------------------------------------------------------------|--------------------------------------------------------------------|------------|------------------|----------------------------|--------------------------------------|-------------------------|--------------------------|------------------------|----------|------------|---------------------|-----------------------------|
| Retreatment Bituminous Concrete Gravel Surface Treated                                                                    | → 1                                                                | curve left | <b>←</b> (ft)    | ← (count)                  | 1024 17 - Urban - Collector          | 1.190                   | BENNINGTON - S10240202   | 1.19 of 1.19           | DISTRICT | TOWN       | Date: 11/15/13      | ROUTE                       |
| Unknown  Bituminous  Macadam  Plant Mix  Cold Plans and                                                                   | 6 — 11 — 16                                                        | Grades     | Traffic Counters | Crash Locations            |                                      |                         |                          |                        |          |            |                     | Min-1024                    |
| Skinny Mix  Skinny Mix  Bituminous  Concrete  Cold Plane and Bituminous  Concrete  Reclaimed Base and Bituminous Concrete | Speed Zones  SPEED SPEED SPEED SPEED SPEED SPEED SPEED SPEED SPEED | grade up   | (counter ID)     | Fatal Property Damage Only |                                      |                         |                          |                        | 1        | BENNINGTON | 1 of 1 TWN mileage: | ETE mileage:<br>0.0 to 1.19 |
| Concrete                                                                                                                  | 25 30 35 40 45 50 55 60 65                                         | ·          |                  |                            |                                      | Total Mileage: 1.190 mi | -                        | Total Mileage: 1.19 mi |          |            | 0.0 to 1.19         | 0.0 to 1.13                 |