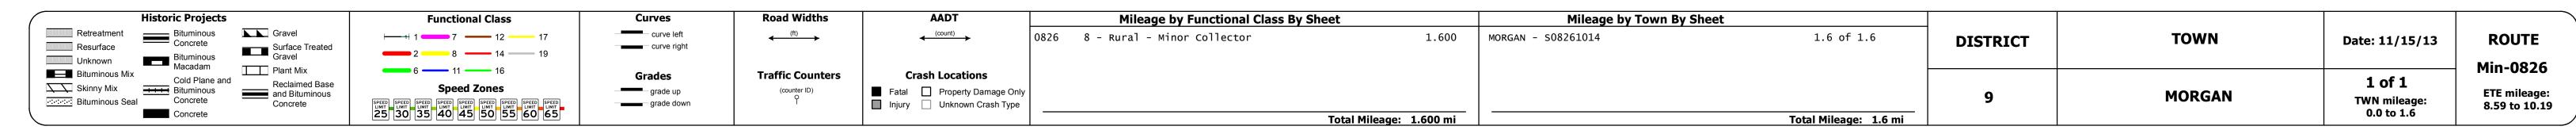

| VTrans Work                                                                                                                                                                                                                                                                                                                              | orking to Get You There mont Agency of Transportation                    | Route Log Progress Chart | Please Note: Errors and Omissions I<br>Contact the VTrans Mapping Unit with questions or | PRAFT May Exist. concerns. | DISTRICT 9 | TOWN | ROUTE Min-0826 |
|------------------------------------------------------------------------------------------------------------------------------------------------------------------------------------------------------------------------------------------------------------------------------------------------------------------------------------------|--------------------------------------------------------------------------|--------------------------|------------------------------------------------------------------------------------------|----------------------------|------------|------|----------------|
| Base Map                                                                                                                                                                                                                                                                                                                                 | HOLLAND                                                                  |                          | MORGAN                                                                                   |                            |            |      | CHARLESTON     |
| 1 in = 2,000 feet                                                                                                                                                                                                                                                                                                                        |                                                                          |                          |                                                                                          |                            |            |      |                |
| Stick Diagram  Primary Structures  Secondary Structures  Stations (Feet)  HH Railroad Crossings  Divided State Highway  State Highway  Divided Class 1 Town Highway  Class 1 Town Highway  Town Boundary  District Boundaries  State/Town Highway Change  Divided Highway Limits  Ghost Section Boundary  Streams  Scale:1in = 2000 FEET | 126 OLD BLAKE FARM RD (TH-16) 7612 ROUTE 111 (VT-111) ROUTE 111 (VT-111) |                          |                                                                                          |                            |            |      |                |
| Roadway  oad Widths  Lane Count  Base  Subbase                                                                                                                                                                                                                                                                                           |                                                                          |                          |                                                                                          |                            |            |      |                |
| Curves                                                                                                                                                                                                                                                                                                                                   |                                                                          |                          |                                                                                          |                            |            |      |                |
| Grades                                                                                                                                                                                                                                                                                                                                   |                                                                          |                          |                                                                                          |                            |            |      |                |
| Historic Projects                                                                                                                                                                                                                                                                                                                        | 2003: TH2 9339                                                           |                          |                                                                                          |                            |            |      |                |
| Maintenance Garage                                                                                                                                                                                                                                                                                                                       |                                                                          |                          |                                                                                          |                            |            |      |                |
| Traffic Counters                                                                                                                                                                                                                                                                                                                         | S6P031 S6PZAQ                                                            |                          |                                                                                          |                            |            |      |                |
| Functional Class                                                                                                                                                                                                                                                                                                                         | 8                                                                        |                          |                                                                                          |                            |            |      |                |
| Speed Zone                                                                                                                                                                                                                                                                                                                               |                                                                          |                          |                                                                                          |                            |            |      |                |
| 2012<br>2011<br>2010<br>2009<br>2008                                                                                                                                                                                                                                                                                                     |                                                                          |                          |                                                                                          |                            |            |      |                |
| 2012<br>2011<br>Crash Locations 2010                                                                                                                                                                                                                                                                                                     |                                                                          |                          |                                                                                          |                            |            |      |                |