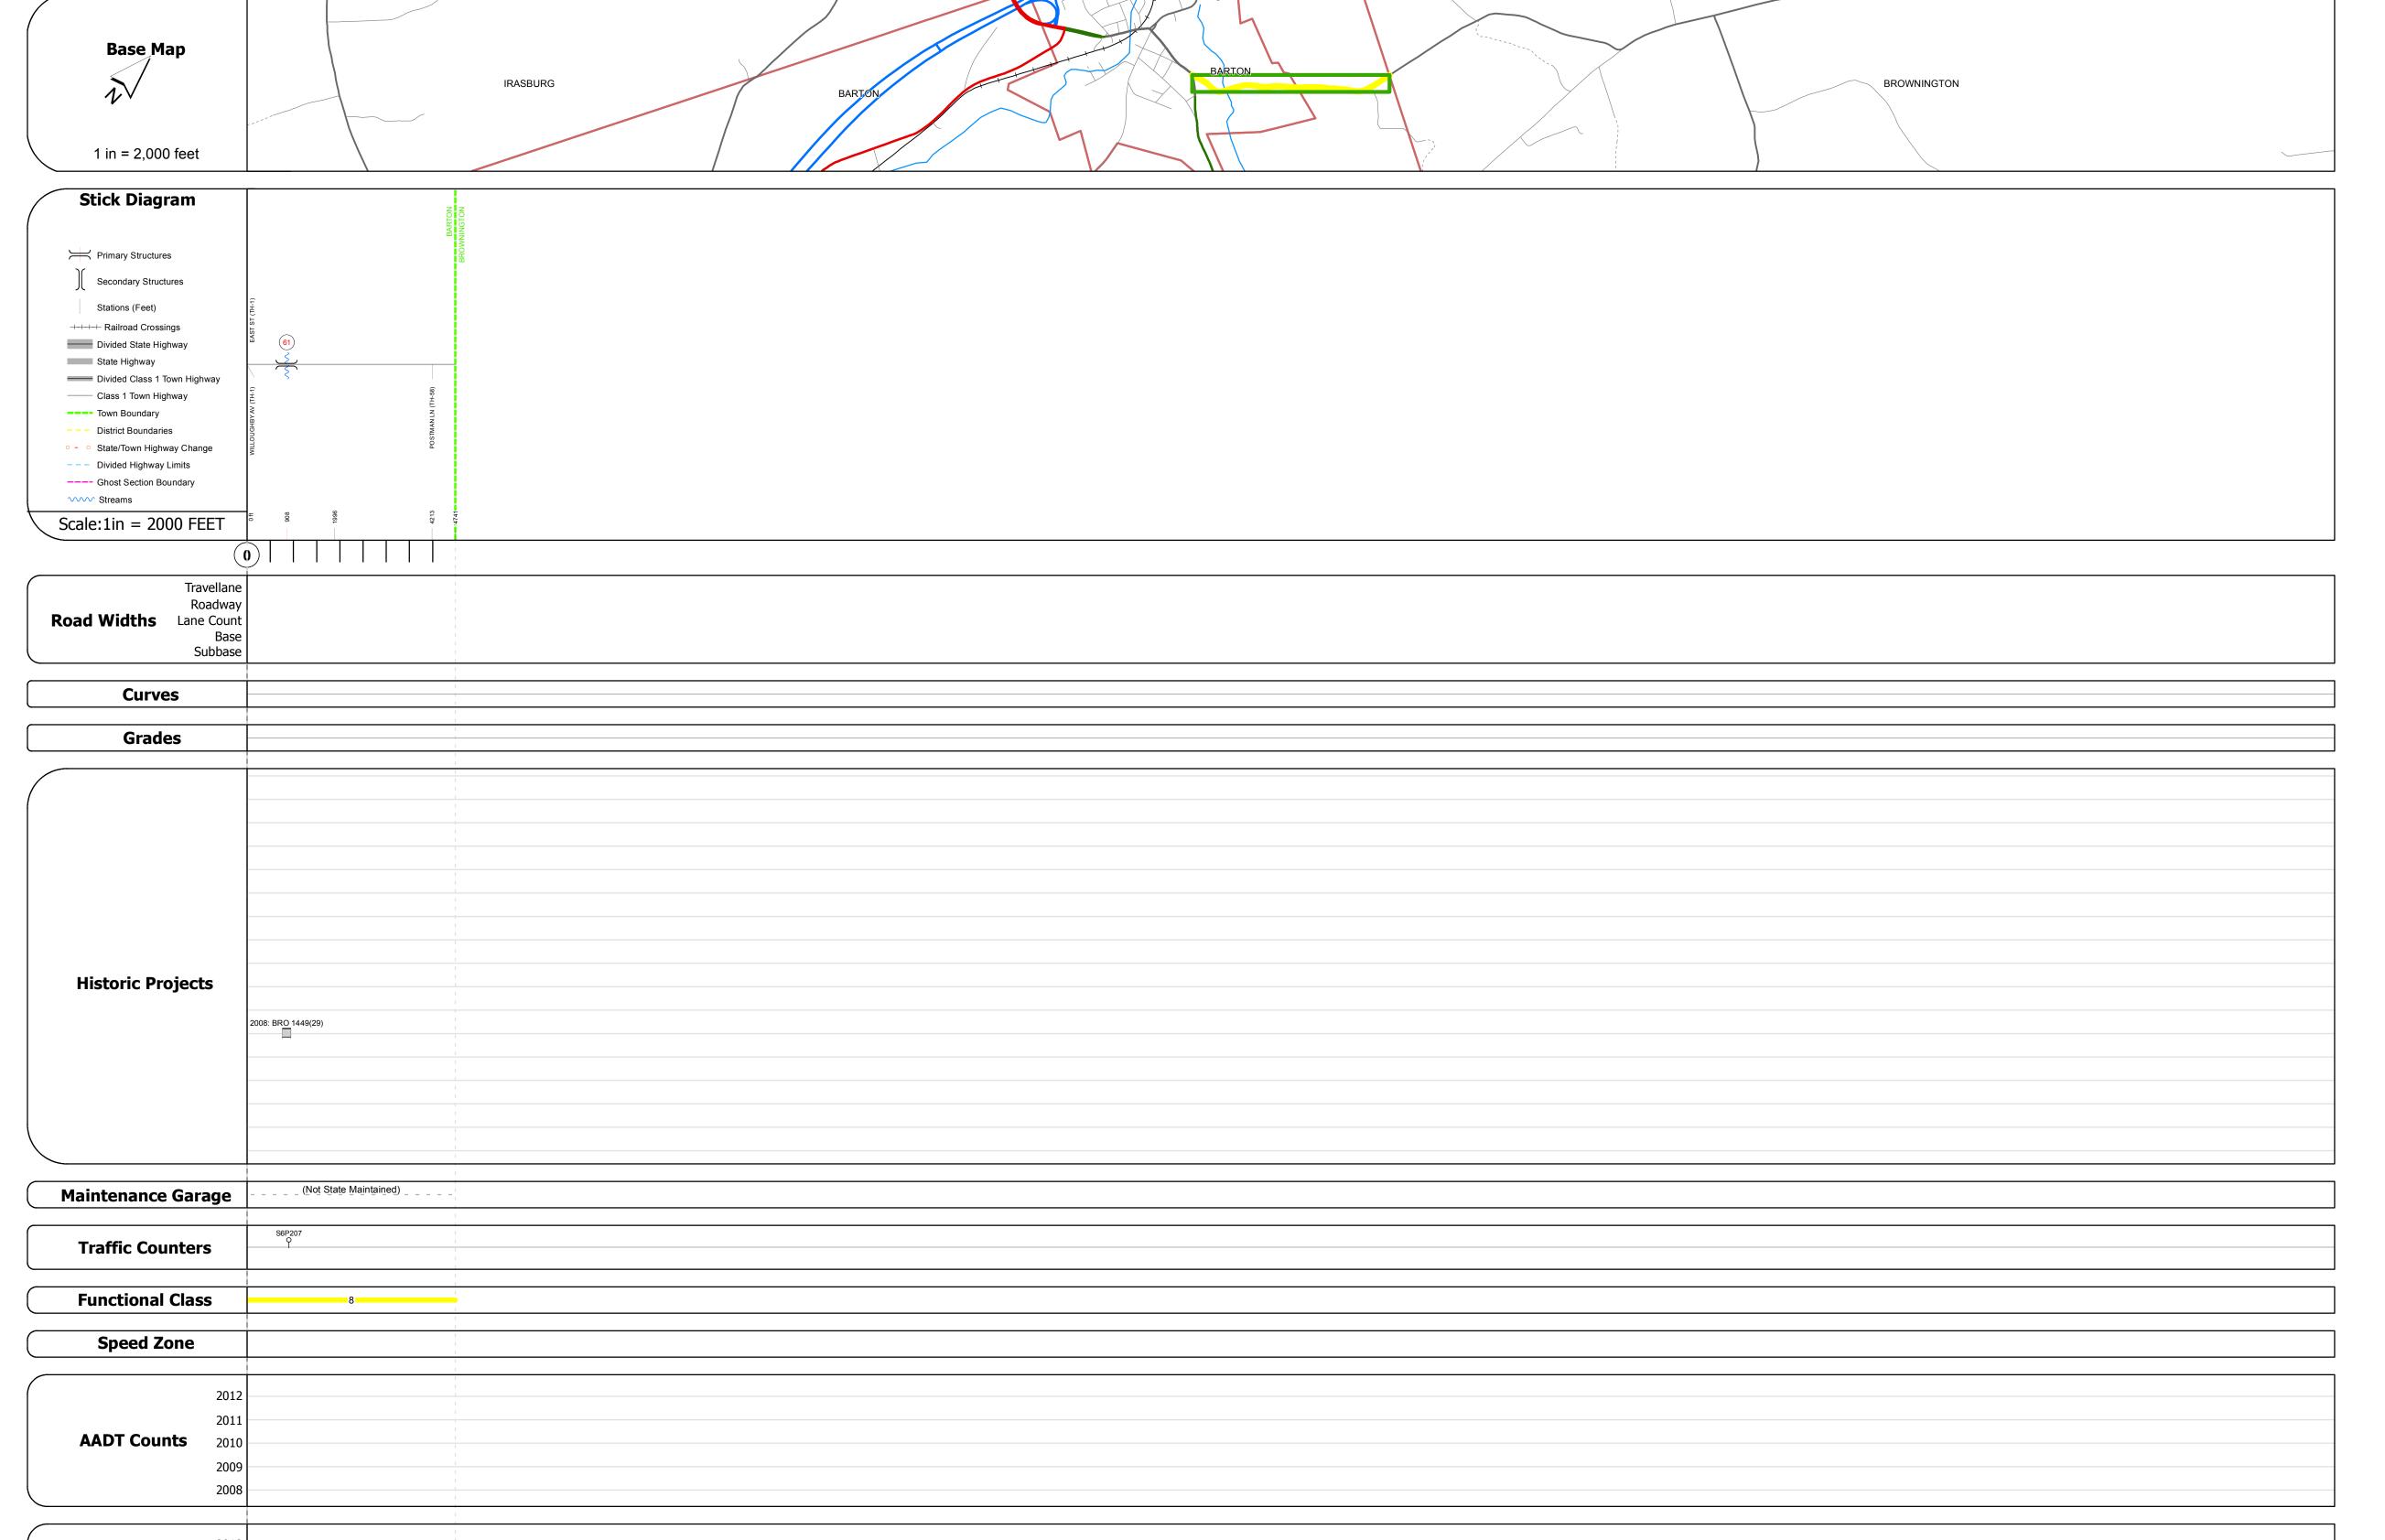

## **Route Log Progress Chart**

Please Note: Errors and Omissions May Exist.
Contact the VTrans Mapping Unit with questions or concerns.

DISTRICT TOWN ROUTE

9 BARTON Min-0798

**DESCRIPTION BLOCK** 

Bridge 61: Stringer/multi-beam or girder - 2007 Structure No. 101002006110021

Surface: Bituminous Maintenance/Ownership: Town

Length: 114'
Width: 24.0'
Facility Carried: C2003
Bridge Type: WELDED PLATE GIRDER
Features Intersected: WILLOUGHBY RIVER

| Historic Projects                                                                            | Functional Class                                                                                                                                                                                                                                                                                                                                                                                                                                                                                                                                                                                                                                                                                                                                                                                                                                                                                                                                                                                                                                                                                                                                                                                                                                                                                                                                                                                                                                                                                                                                                                                                                                                                                                                                                                                                                                                                                                                                                                                                                                                                                                               | Curves     | Road Widths                   | AADT                                                                       | Mileage by Functional Class By Sheet | t Mileage by Town By SI  | heet                    |          |        |                     |              |
|----------------------------------------------------------------------------------------------|--------------------------------------------------------------------------------------------------------------------------------------------------------------------------------------------------------------------------------------------------------------------------------------------------------------------------------------------------------------------------------------------------------------------------------------------------------------------------------------------------------------------------------------------------------------------------------------------------------------------------------------------------------------------------------------------------------------------------------------------------------------------------------------------------------------------------------------------------------------------------------------------------------------------------------------------------------------------------------------------------------------------------------------------------------------------------------------------------------------------------------------------------------------------------------------------------------------------------------------------------------------------------------------------------------------------------------------------------------------------------------------------------------------------------------------------------------------------------------------------------------------------------------------------------------------------------------------------------------------------------------------------------------------------------------------------------------------------------------------------------------------------------------------------------------------------------------------------------------------------------------------------------------------------------------------------------------------------------------------------------------------------------------------------------------------------------------------------------------------------------------|------------|-------------------------------|----------------------------------------------------------------------------|--------------------------------------|--------------------------|-------------------------|----------|--------|---------------------|--------------|
| Retreatment Bituminous Concrete Surface Treated                                              | 7 — 12 — 17                                                                                                                                                                                                                                                                                                                                                                                                                                                                                                                                                                                                                                                                                                                                                                                                                                                                                                                                                                                                                                                                                                                                                                                                                                                                                                                                                                                                                                                                                                                                                                                                                                                                                                                                                                                                                                                                                                                                                                                                                                                                                                                    | curve left | <b>←</b> (ft)                 | (count)                                                                    | 0798 8 - Rural - Minor Collector     | 0.898 BARTON - S07981002 | 0.898 of 0.898          | DISTRICT | TOWN   | Date: 11/15/13      | ROUTE        |
| Unknown Bituminous Gravel                                                                    | 6 — 11 — 16                                                                                                                                                                                                                                                                                                                                                                                                                                                                                                                                                                                                                                                                                                                                                                                                                                                                                                                                                                                                                                                                                                                                                                                                                                                                                                                                                                                                                                                                                                                                                                                                                                                                                                                                                                                                                                                                                                                                                                                                                                                                                                                    |            |                               |                                                                            |                                      |                          |                         |          |        |                     | Min-0798     |
| Skinny Mix  Skinny Mix  Bituminous  Cold Plane and Bituminous  Reclaimed Base and Bituminous | Speed Zones  Speed Speed (Speed (Spee | Grades     | Traffic Counters (counter ID) | Crash Locations  Fatal □ Property Damage Onl □ Injury □ Unknown Crash Type | у                                    |                          |                         | 9        | BARTON | 1 of 1 TWN mileage: | ETE mileage: |
| Concrete                                                                                     | 25 30 35 40 45 50 55 60 65                                                                                                                                                                                                                                                                                                                                                                                                                                                                                                                                                                                                                                                                                                                                                                                                                                                                                                                                                                                                                                                                                                                                                                                                                                                                                                                                                                                                                                                                                                                                                                                                                                                                                                                                                                                                                                                                                                                                                                                                                                                                                                     | grade down |                               | Injury Onknown Clash Type                                                  |                                      | otal Mileage: 0 909 mi   | Total Mileage: 0 808 mi |          |        | 0.0 to 0.898        | 0.0 to 0.898 |