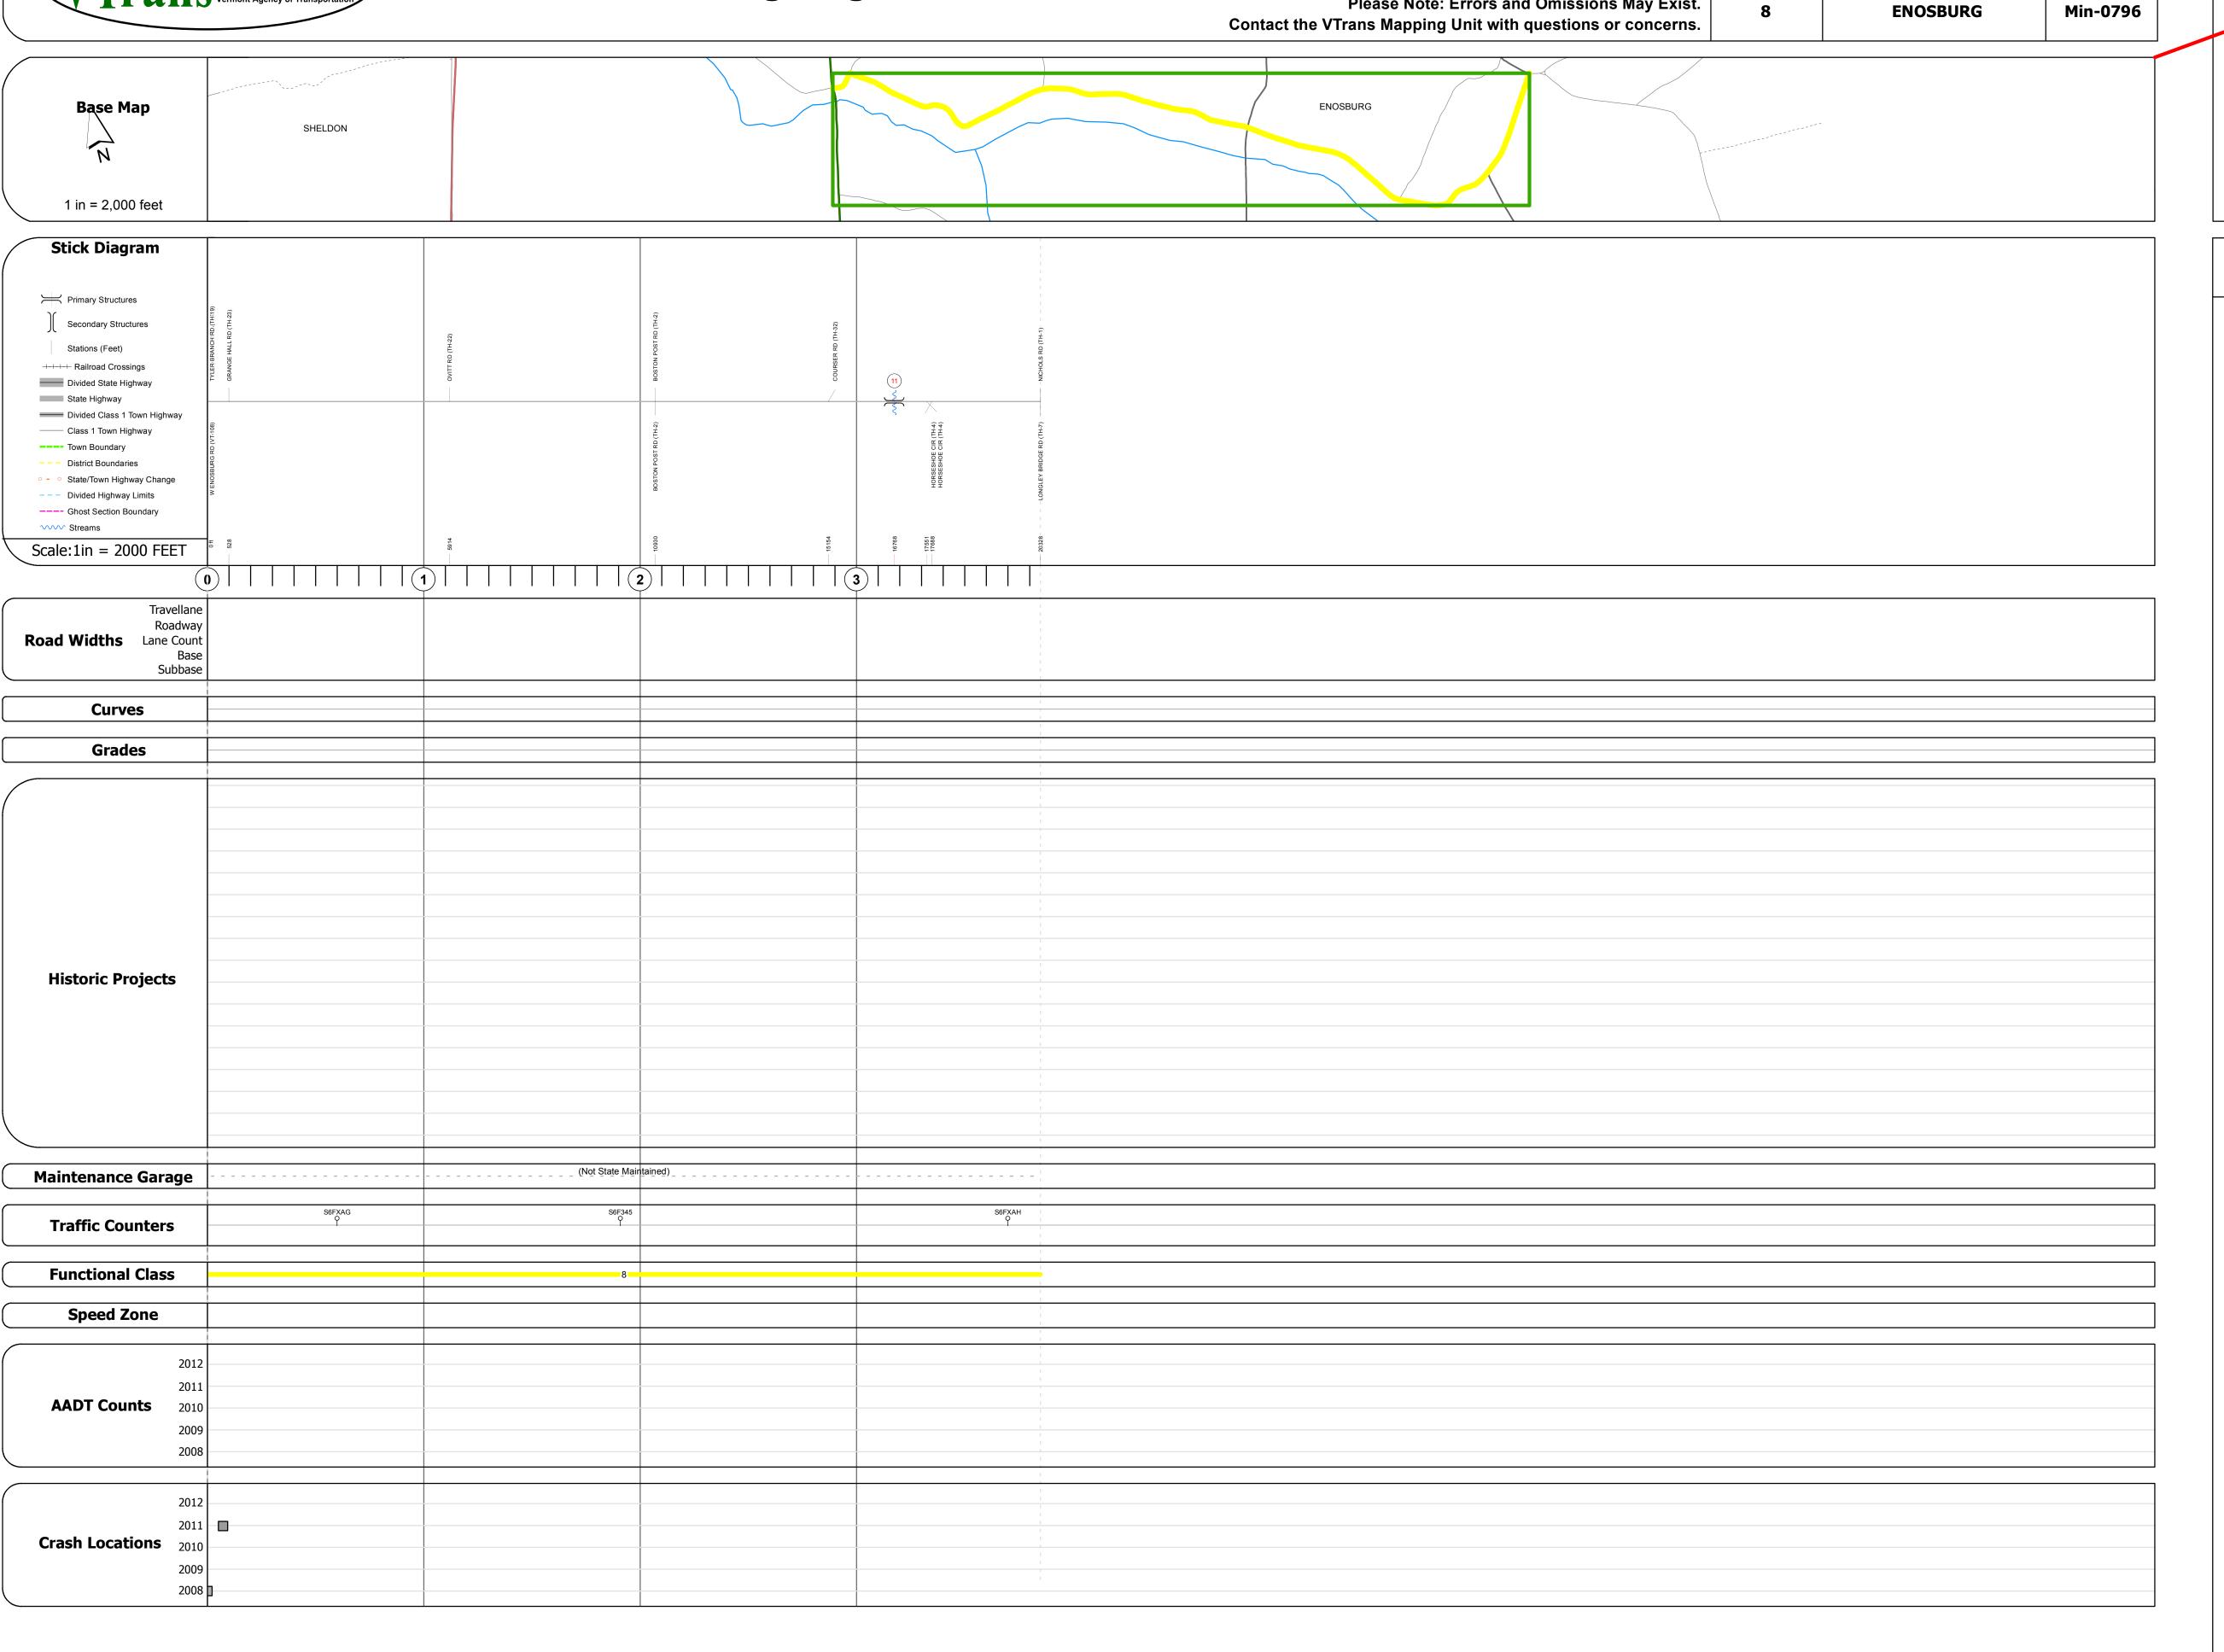

## **Route Log Progress Chart**

**DRAFT** Please Note: Errors and Omissions May Exist.

**DISTRICT TOWN ROUTE** 

## **DESCRIPTION BLOCK**

Bridge 11: Stringer/multi-beam or girder - 1948 Structure No. 100603001106031 Length: 90'
Width: 25.4'
Facility Carried: C2001
Bridge Type: ROLLED BEAM
Features Intersected: BEAVER MEADOW BROOK Surface: Bituminous Maintenance/Ownership: Town

|                          | Historic Projects                           | Functional Class                                             | Curves     | Road Widths      | AADT                                                 | Mileage by Functional Class B    | y Sheet                 | Mileage by Town By She | eet                    |          |          |                     |                             |
|--------------------------|---------------------------------------------|--------------------------------------------------------------|------------|------------------|------------------------------------------------------|----------------------------------|-------------------------|------------------------|------------------------|----------|----------|---------------------|-----------------------------|
| Retreatment Resurface    | Concrete Surface Treated                    | <del></del>                                                  | curve left | <b>←</b> (ft)    | (count) →                                            | 0796 8 - Rural - Minor Collector | 3.850                   | ENOSBURG - S07960603   | 3.85 of 3.85           | DISTRICT | TOWN     | Date: 11/15/13      | ROUTE                       |
| Unknown Bituminous M     | Bituminous Gravel Macadam Plant Mix         | 6 — 11 — 16                                                  | Grades     | Traffic Counters | Crash Locations                                      |                                  |                         |                        |                        |          |          |                     | Min-0796                    |
| Skinny Mix Bituminous Se | Bituminous And Bituminous Concrete Concrete | Speed Zones  SPEED SPEED SPEED SPEED SPEED SPEED SPEED SPEED | grade up   | (counter ID)     | Fatal Property Damage Only Injury Unknown Crash Type |                                  |                         |                        |                        | 8        | ENOSBURG | 1 of 1 TWN mileage: | ETE mileage:<br>0.0 to 3.85 |
|                          | Concrete                                    | 25 30 35 40 45 50 55 60 65                                   |            |                  | injury - onwhom orden type                           | -                                | Total Mileage: 3.850 mi | -                      | Total Mileage: 3.85 mi |          |          | 0.0 to 3.85         |                             |