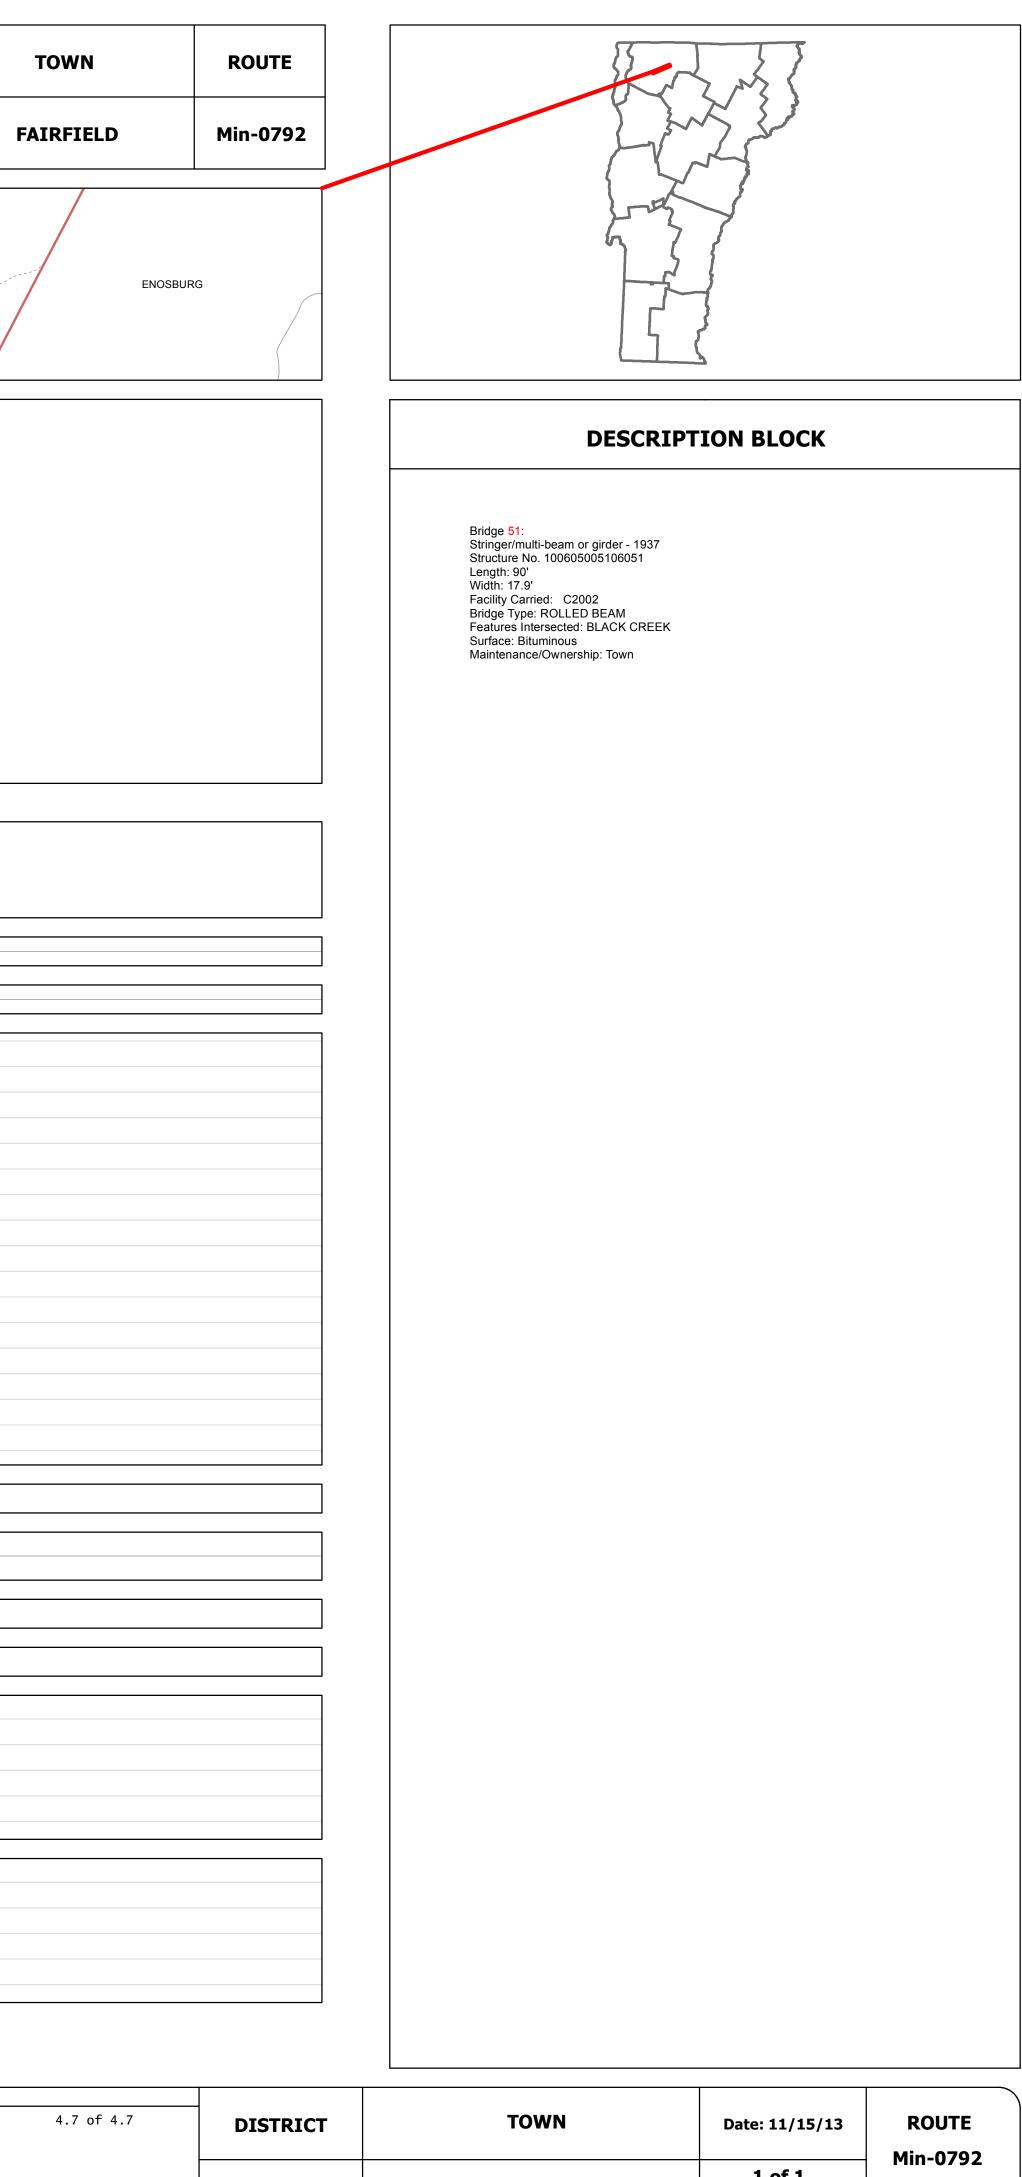

## 8

Please Note: Errors and Omissions May Exist. Contact the VTrans Mapping Unit with questions or concerns.

|   |                 |                                     | Contact the virians mapping of | 115. |
|---|-----------------|-------------------------------------|--------------------------------|------|
|   |                 |                                     |                                |      |
|   |                 | FAIRFIEL                            | LD                             |      |
|   |                 |                                     | /                              |      |
|   |                 |                                     |                                |      |
|   |                 | (TH- 18)                            |                                |      |
|   |                 | DUFFY HILL RD (TH-<br>TH 20 (TH-20) |                                |      |
|   | RYAN RD (TH.31) | DODD RD (TH-34)                     |                                |      |
|   |                 | <b>4</b>                            | 91877                          |      |
|   |                 |                                     |                                |      |
|   |                 |                                     |                                |      |
|   |                 |                                     |                                |      |
|   |                 |                                     |                                |      |
|   |                 |                                     |                                |      |
|   |                 |                                     |                                |      |
|   |                 |                                     |                                |      |
| 5 |                 | S6F501                              |                                |      |
|   |                 |                                     |                                |      |
|   |                 |                                     |                                |      |
|   |                 |                                     |                                |      |
|   |                 |                                     |                                |      |
|   |                 |                                     |                                |      |
|   |                 |                                     |                                |      |
|   |                 |                                     |                                | <br> |