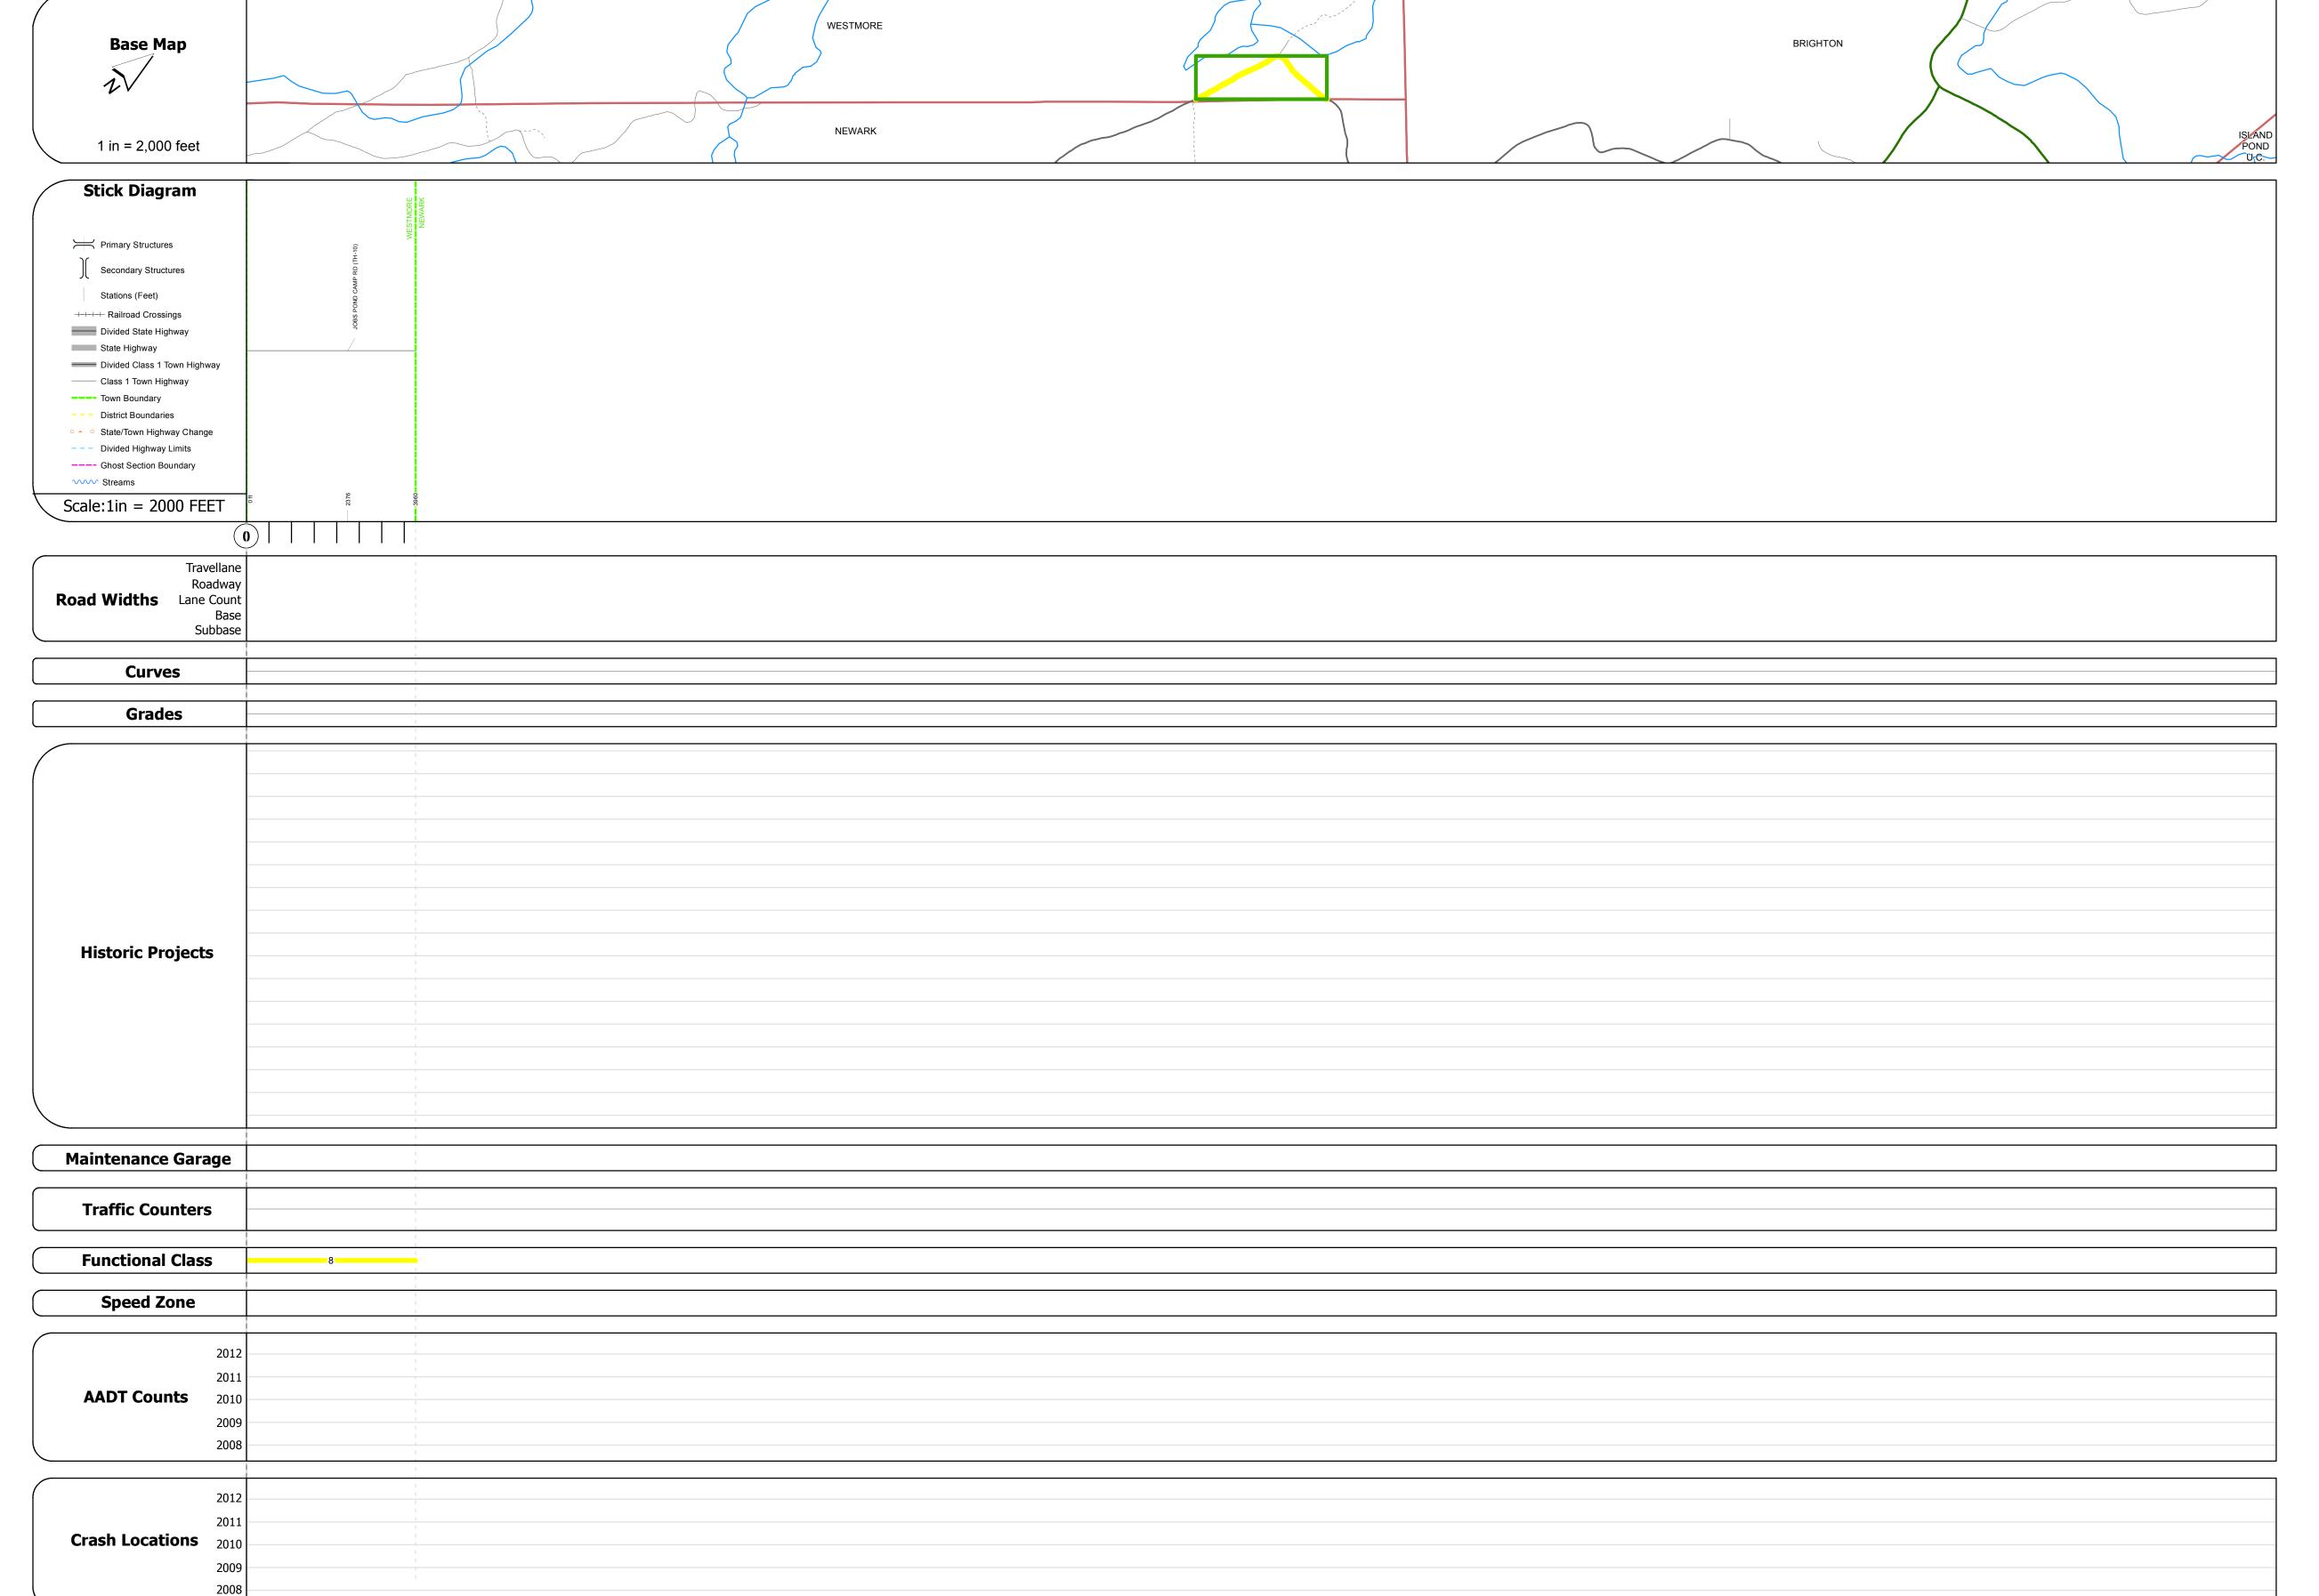

## **Route Log Progress Chart**

**DRAFT** Please Note: Errors and Omissions May Exist. Contact the VTrans Mapping Unit with questions or concerns.

**DISTRICT ROUTE TOWN WESTMORE** Min-0778

Mileage by Town By Sheet

0.75 of 0.75

**DISTRICT** 

0.750 WESTMORE - S07781019

Total Mileage: 0.750 mi

**DESCRIPTION BLOCK** 

Mileage by Functional Class By Sheet

0778 8 - Rural - Minor Collector

| TOWN     | Date: 11/15/13                        | ROUTE                               |
|----------|---------------------------------------|-------------------------------------|
| WESTMORE | 1 of 1<br>TWN mileage:<br>0.0 to 0.75 | Min-0778  ETE mileage: 8.61 to 9.36 |

Speed Zones

Resurface Concrete
Unknown Bituminous
Macadam

Plant Mix

Reclaimed Base
and Bituminous

Road Widths

■ Fatal □ Property Damage Only

curve left