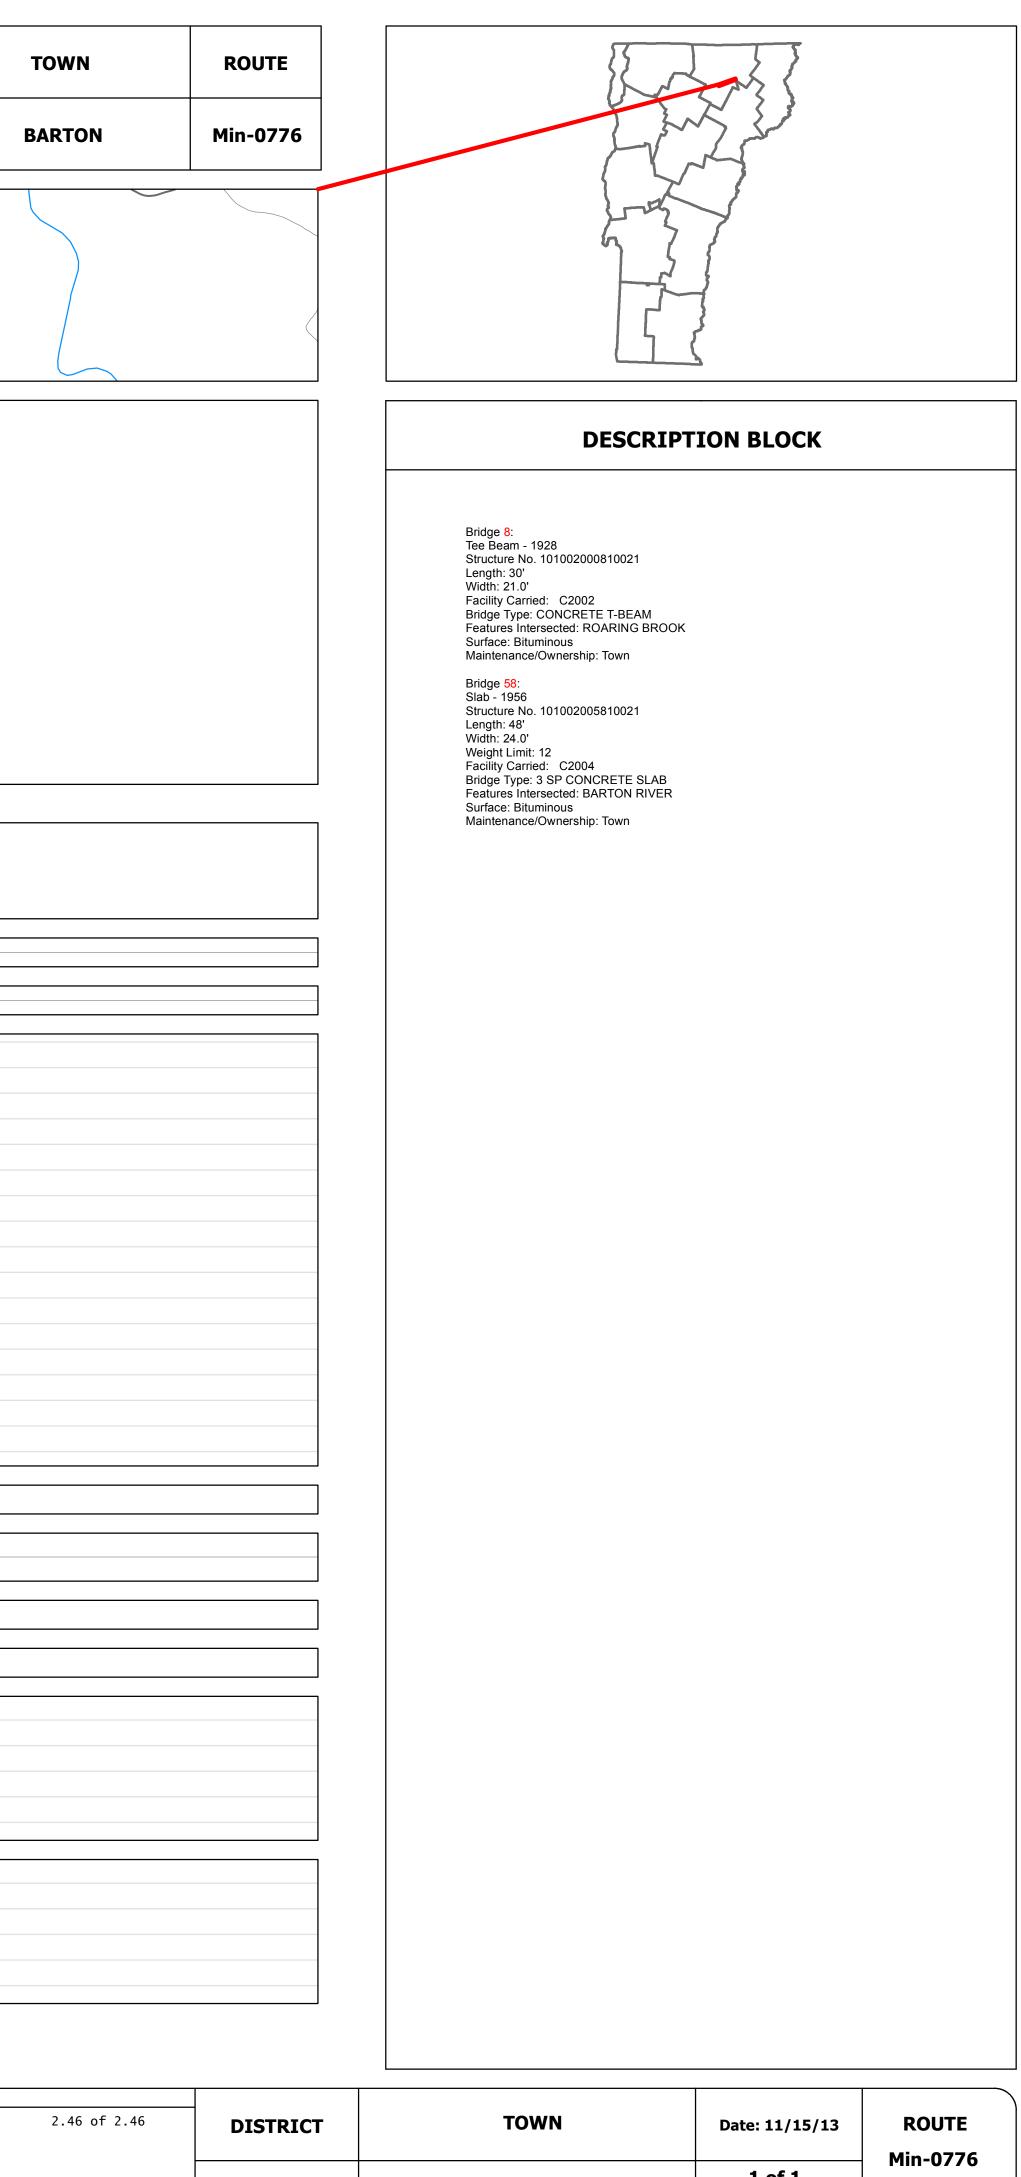

## Route Log Progr

| (                                                                                  |               |                                           |                                         |                         | l l              | $\sim$           |                     |        |
|------------------------------------------------------------------------------------|---------------|-------------------------------------------|-----------------------------------------|-------------------------|------------------|------------------|---------------------|--------|
| Base Map                                                                           |               |                                           | $\mathcal{A}$                           |                         |                  | - \              | -                   |        |
|                                                                                    |               | ALBANY                                    |                                         |                         |                  | _                |                     |        |
|                                                                                    |               | ALBANT                                    |                                         |                         | GLOVE            | R                |                     |        |
| $ $ $N^{\vee}$                                                                     |               |                                           |                                         |                         |                  |                  |                     |        |
|                                                                                    |               |                                           |                                         |                         |                  |                  |                     |        |
| 1 in = 2,000 feet                                                                  |               |                                           | , · · · · · · · · · · · · · · · · · · · |                         |                  |                  |                     |        |
| 1 111 - 2,000 leet                                                                 |               |                                           |                                         |                         | $\backslash$     |                  |                     | $\sim$ |
|                                                                                    |               | e                                         |                                         |                         |                  |                  | I                   |        |
| Stick Diagram                                                                      |               | District 9<br>District<br>9 Garage        |                                         |                         |                  |                  |                     |        |
| (                                                                                  |               |                                           |                                         |                         |                  |                  |                     |        |
|                                                                                    |               |                                           |                                         |                         |                  |                  |                     |        |
| Primary Structures                                                                 |               |                                           |                                         |                         |                  |                  |                     |        |
| Secondary Structures                                                               |               | 46)<br>+-43)                              |                                         |                         |                  |                  | 5                   |        |
| Stations (Feet)                                                                    |               | HIGGINS LN (TH-46)<br>E ALBANY RD (TH-43) |                                         |                         | ILL RD           |                  | 30 CLOVER RD (TH-2) |        |
| -++-++ Railroad Crossings                                                          |               | BANY                                      |                                         |                         | BREEZY HILL RD   | PARK ST          | VER R               |        |
| Divided State Highway                                                              |               | BO E F                                    |                                         |                         | BRE              | PAR              | 9<br>(58)           |        |
| State Highway                                                                      |               | 80) E HIG                                 |                                         | /                       |                  | ک /              | 4                   |        |
| Divided Class 1 Town Highway                                                       | ау            | ζ                                         |                                         | /                       |                  | GLOVER RD (TH-2) |                     |        |
| Class 1 Town Highway                                                               |               |                                           |                                         | INGERSOLL LN (TH-48)    |                  | 0 (TH-2          |                     |        |
| Town Boundary                                                                      |               |                                           |                                         |                         |                  | /ER RC           |                     |        |
| District Boundaries                                                                |               |                                           |                                         | GERSO                   |                  | егол             |                     |        |
| <ul> <li>- • State/Town Highway Change</li> <li> Divided Highway Limits</li> </ul> |               |                                           |                                         | Ž                       |                  |                  |                     |        |
| Ghost Section Boundary                                                             |               |                                           |                                         |                         |                  |                  |                     |        |
| Streams                                                                            |               |                                           |                                         |                         | 10497            |                  |                     |        |
| Scale:1in = 2000 FEE                                                               | <del></del>   | -1478                                     |                                         | 8501                    | 10402<br>10681_1 | 12144            |                     |        |
|                                                                                    |               |                                           |                                         |                         |                  |                  |                     |        |
|                                                                                    | $\bigcirc$    |                                           |                                         |                         |                  |                  |                     |        |
|                                                                                    |               |                                           | -                                       |                         | —                | -                |                     |        |
| (Travel                                                                            | llane<br>dway |                                           |                                         |                         |                  |                  |                     |        |
| Road Widths Lane C                                                                 | Count         |                                           |                                         |                         |                  |                  |                     |        |
|                                                                                    | Base          |                                           |                                         |                         |                  |                  |                     |        |
| Subl                                                                               | base          |                                           |                                         |                         |                  |                  |                     |        |
|                                                                                    |               |                                           |                                         |                         |                  |                  |                     |        |
| Curves                                                                             |               |                                           |                                         |                         |                  |                  |                     |        |
|                                                                                    |               |                                           |                                         |                         |                  |                  |                     |        |
| Grades                                                                             |               |                                           |                                         |                         |                  |                  |                     |        |
| L                                                                                  |               |                                           |                                         |                         |                  |                  |                     |        |
|                                                                                    |               |                                           |                                         |                         |                  |                  |                     |        |
| (                                                                                  |               |                                           |                                         |                         |                  |                  |                     |        |
|                                                                                    |               |                                           |                                         |                         |                  |                  |                     |        |
|                                                                                    |               |                                           |                                         |                         |                  |                  |                     |        |
|                                                                                    |               |                                           |                                         |                         |                  |                  |                     |        |
|                                                                                    |               |                                           |                                         |                         |                  | <br> <br>        |                     |        |
|                                                                                    |               |                                           |                                         |                         |                  |                  |                     |        |
|                                                                                    |               |                                           |                                         |                         |                  |                  |                     |        |
|                                                                                    |               |                                           |                                         |                         |                  |                  |                     |        |
|                                                                                    |               |                                           |                                         |                         | ĺ                |                  |                     |        |
|                                                                                    |               |                                           |                                         |                         |                  |                  |                     |        |
| Historic Projects                                                                  |               |                                           |                                         |                         |                  |                  |                     |        |
|                                                                                    |               |                                           |                                         |                         |                  |                  |                     |        |
|                                                                                    |               |                                           |                                         |                         |                  |                  |                     |        |
|                                                                                    |               |                                           |                                         |                         |                  |                  |                     |        |
|                                                                                    |               |                                           |                                         |                         |                  |                  |                     |        |
|                                                                                    |               |                                           |                                         |                         |                  |                  |                     |        |
|                                                                                    |               |                                           |                                         |                         |                  |                  |                     |        |
|                                                                                    |               | <u> </u>                                  |                                         |                         |                  | 1                |                     |        |
| $\mathbf{n}$                                                                       |               |                                           |                                         |                         |                  |                  |                     |        |
|                                                                                    |               |                                           |                                         |                         |                  |                  |                     |        |
| Maintenance Garag                                                                  | ae            |                                           |                                         | _(Not State Maintained) |                  |                  |                     |        |
|                                                                                    |               |                                           |                                         |                         |                  |                  |                     |        |
|                                                                                    |               |                                           |                                         | S6P309<br>Q             |                  | S6PXAM<br>Q      |                     |        |
| Traffic Counters                                                                   |               |                                           |                                         | Y                       |                  | Y                |                     |        |
|                                                                                    |               |                                           |                                         |                         |                  |                  | 1                   |        |
| <b>Functional Class</b>                                                            | 1             |                                           |                                         | 8                       |                  |                  |                     |        |
|                                                                                    |               |                                           |                                         | 0                       |                  |                  |                     |        |
| Canad Zarra                                                                        | ļ             |                                           |                                         |                         |                  |                  |                     |        |
| <b>Speed Zone</b>                                                                  |               |                                           |                                         |                         |                  |                  |                     |        |
|                                                                                    |               |                                           |                                         |                         |                  |                  |                     |        |
| (                                                                                  | 2012          |                                           |                                         |                         |                  |                  |                     |        |
|                                                                                    | 2011          |                                           |                                         |                         |                  |                  |                     |        |
|                                                                                    |               |                                           |                                         |                         |                  |                  |                     |        |
|                                                                                    | 2010          |                                           |                                         |                         |                  |                  |                     |        |
|                                                                                    | 2009          |                                           |                                         |                         |                  | <br> <br>        |                     |        |
|                                                                                    | 2008          |                                           |                                         |                         |                  |                  |                     |        |
|                                                                                    |               |                                           |                                         |                         |                  |                  |                     |        |
|                                                                                    | 2012          |                                           |                                         |                         |                  |                  |                     |        |
|                                                                                    | 2012          |                                           |                                         |                         |                  |                  |                     |        |
|                                                                                    | 2011          |                                           |                                         |                         |                  |                  |                     |        |
| Crash Locations                                                                    | 2010          |                                           |                                         |                         |                  |                  |                     |        |
|                                                                                    | 2009          |                                           |                                         |                         |                  |                  |                     |        |
| 1                                                                                  |               |                                           |                                         |                         |                  |                  |                     |        |
|                                                                                    | 2008          |                                           |                                         |                         |                  |                  |                     |        |