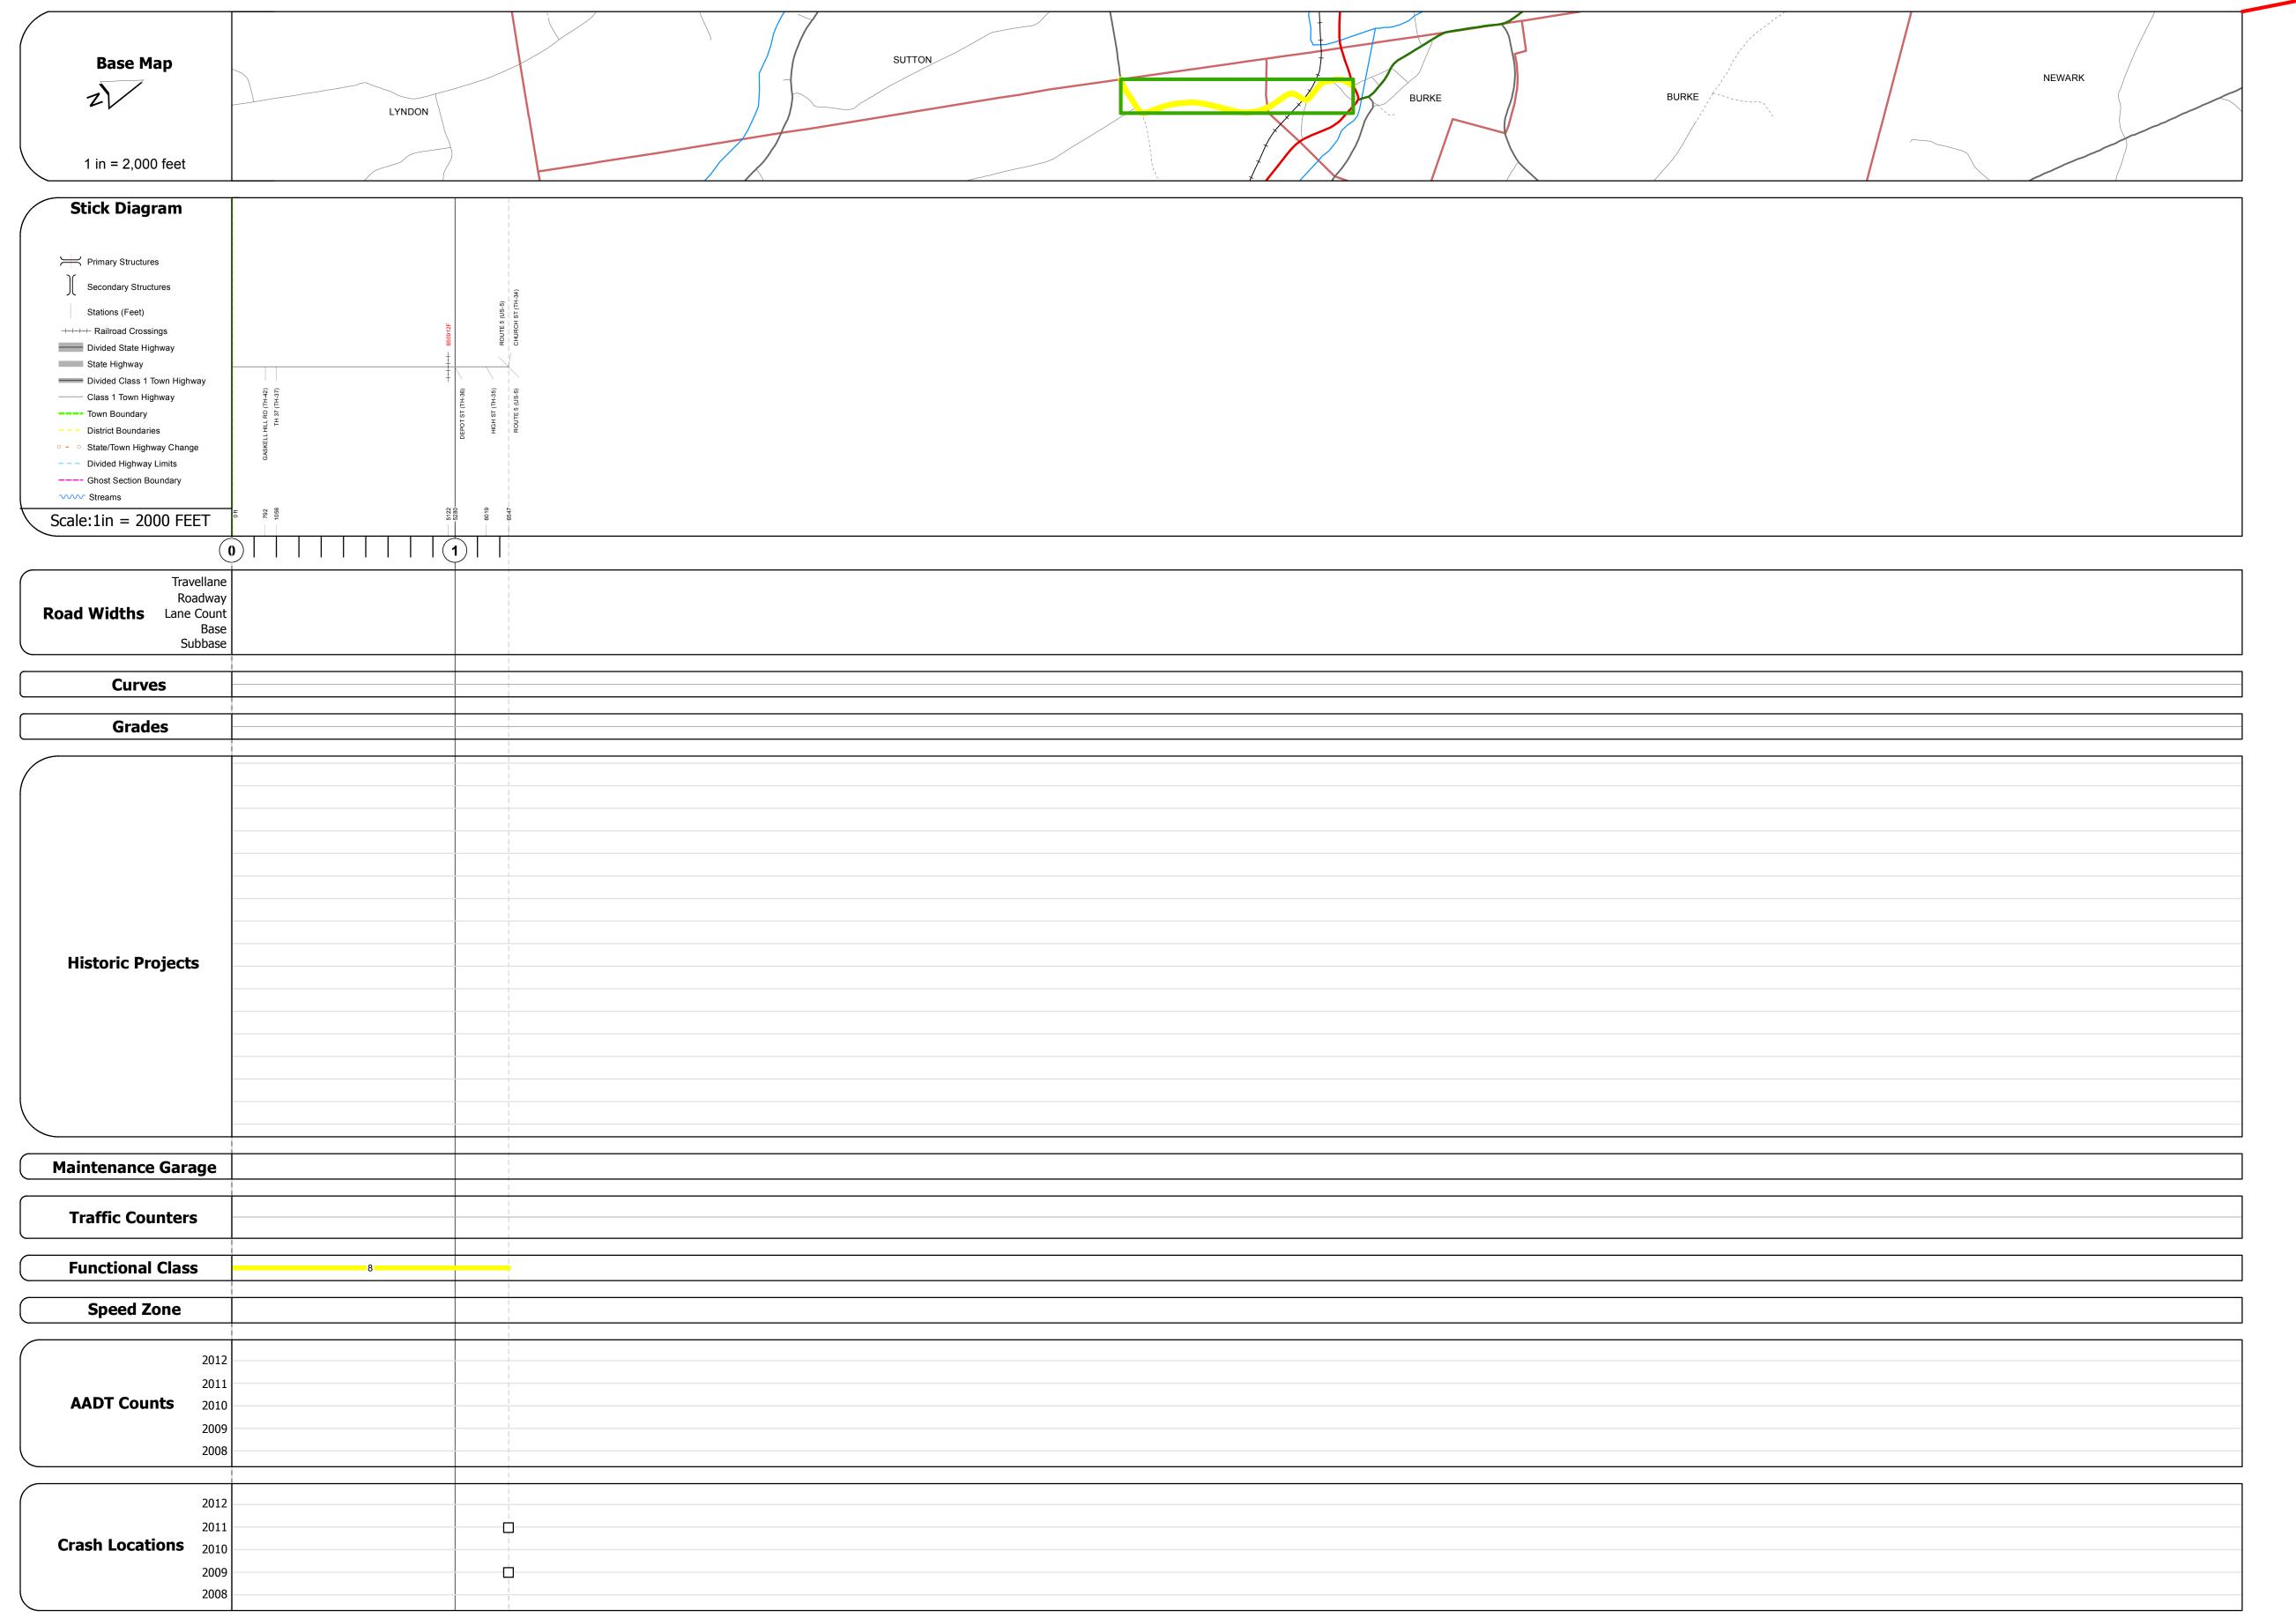

## **Route Log Progress Chart**

Please Note: Errors and Omissions May Exist. Contact the VTrans Mapping Unit with questions or concerns.

**DRAFT** 

**DISTRICT TOWN ROUTE BURKE** Min-0760

**DESCRIPTION BLOCK** 

| Historic Projects                                                                                                | Functional Class                                                                                                                                                                                                                                                                                                                                                                                                                                                                                                                                                                                                                                                                                                                                                                                                                                                                                                                                                                                                                                                                                                                                                                                                                                                                                                                                                                                                                                                                                                                                                                                                                                                                                                                                                                                                                                                                                                                                                                                                                                                                                                              | Curves      | Road Widths      | AADT                      | Mileage by Functional Class B    | By Sheet                | Mileage by Town By Sheet |                        |          |        |                |          |
|------------------------------------------------------------------------------------------------------------------|-------------------------------------------------------------------------------------------------------------------------------------------------------------------------------------------------------------------------------------------------------------------------------------------------------------------------------------------------------------------------------------------------------------------------------------------------------------------------------------------------------------------------------------------------------------------------------------------------------------------------------------------------------------------------------------------------------------------------------------------------------------------------------------------------------------------------------------------------------------------------------------------------------------------------------------------------------------------------------------------------------------------------------------------------------------------------------------------------------------------------------------------------------------------------------------------------------------------------------------------------------------------------------------------------------------------------------------------------------------------------------------------------------------------------------------------------------------------------------------------------------------------------------------------------------------------------------------------------------------------------------------------------------------------------------------------------------------------------------------------------------------------------------------------------------------------------------------------------------------------------------------------------------------------------------------------------------------------------------------------------------------------------------------------------------------------------------------------------------------------------------|-------------|------------------|---------------------------|----------------------------------|-------------------------|--------------------------|------------------------|----------|--------|----------------|----------|
| Retreatment Bituminous Gravel                                                                                    | ├── <del>+</del> 1 <b>──</b> ─ 7 <b>──</b> ─ 12 <b>──</b> ─ 17                                                                                                                                                                                                                                                                                                                                                                                                                                                                                                                                                                                                                                                                                                                                                                                                                                                                                                                                                                                                                                                                                                                                                                                                                                                                                                                                                                                                                                                                                                                                                                                                                                                                                                                                                                                                                                                                                                                                                                                                                                                                | curve left  | <b>←</b> (ft)    | (count)                   | 0760 8 - Rural - Minor Collector | 1.240                   | BURKE - S07600302        | 1.24 of 1.24           | DISTRICT | TOWN   | Date: 11/15/13 | ROUT     |
| Resurface Concrete Surface Treated                                                                               | 2 8 — 14 — 19                                                                                                                                                                                                                                                                                                                                                                                                                                                                                                                                                                                                                                                                                                                                                                                                                                                                                                                                                                                                                                                                                                                                                                                                                                                                                                                                                                                                                                                                                                                                                                                                                                                                                                                                                                                                                                                                                                                                                                                                                                                                                                                 | curve right |                  |                           |                                  |                         |                          |                        | DISTRICT | 101111 | Date. 11/15/15 | ROO!     |
| Unknown Macadam Graver                                                                                           |                                                                                                                                                                                                                                                                                                                                                                                                                                                                                                                                                                                                                                                                                                                                                                                                                                                                                                                                                                                                                                                                                                                                                                                                                                                                                                                                                                                                                                                                                                                                                                                                                                                                                                                                                                                                                                                                                                                                                                                                                                                                                                                               |             |                  |                           |                                  |                         |                          |                        |          |        |                | ─ Min-07 |
| Bituminous Mix  Cold Plane and  Plant Mix  Cold Plane and                                                        | 6 11 16                                                                                                                                                                                                                                                                                                                                                                                                                                                                                                                                                                                                                                                                                                                                                                                                                                                                                                                                                                                                                                                                                                                                                                                                                                                                                                                                                                                                                                                                                                                                                                                                                                                                                                                                                                                                                                                                                                                                                                                                                                                                                                                       | Grades      | Traffic Counters | Crash Locations           |                                  |                         |                          |                        |          |        | 1 of 1         | 11111 07 |
| Skinny Mix  Bituminous Seal  Cold Plane and Base and Bituminous Concrete  Reclaimed Base and Bituminous Concrete | Speed Zones                                                                                                                                                                                                                                                                                                                                                                                                                                                                                                                                                                                                                                                                                                                                                                                                                                                                                                                                                                                                                                                                                                                                                                                                                                                                                                                                                                                                                                                                                                                                                                                                                                                                                                                                                                                                                                                                                                                                                                                                                                                                                                                   | grade up    | (counter ID)     | Fatal Property Damage Onl | ,                                |                         |                          |                        | _        | BURKE  |                | ETE mile |
| Bituminous Seal Concrete Concrete                                                                                | SPEED | grade down  | Y                | Injury Unknown Crash Type |                                  |                         |                          |                        | /        | DUKKE  | TWN mileage:   | 1.9 to 3 |
| Concrete                                                                                                         | 25 30 35 40 45 50 55 60 65                                                                                                                                                                                                                                                                                                                                                                                                                                                                                                                                                                                                                                                                                                                                                                                                                                                                                                                                                                                                                                                                                                                                                                                                                                                                                                                                                                                                                                                                                                                                                                                                                                                                                                                                                                                                                                                                                                                                                                                                                                                                                                    |             |                  |                           |                                  | Total Mileage: 1.240 mi |                          | Total Mileage: 1.24 mi |          |        | 0.0 to 1.24    |          |