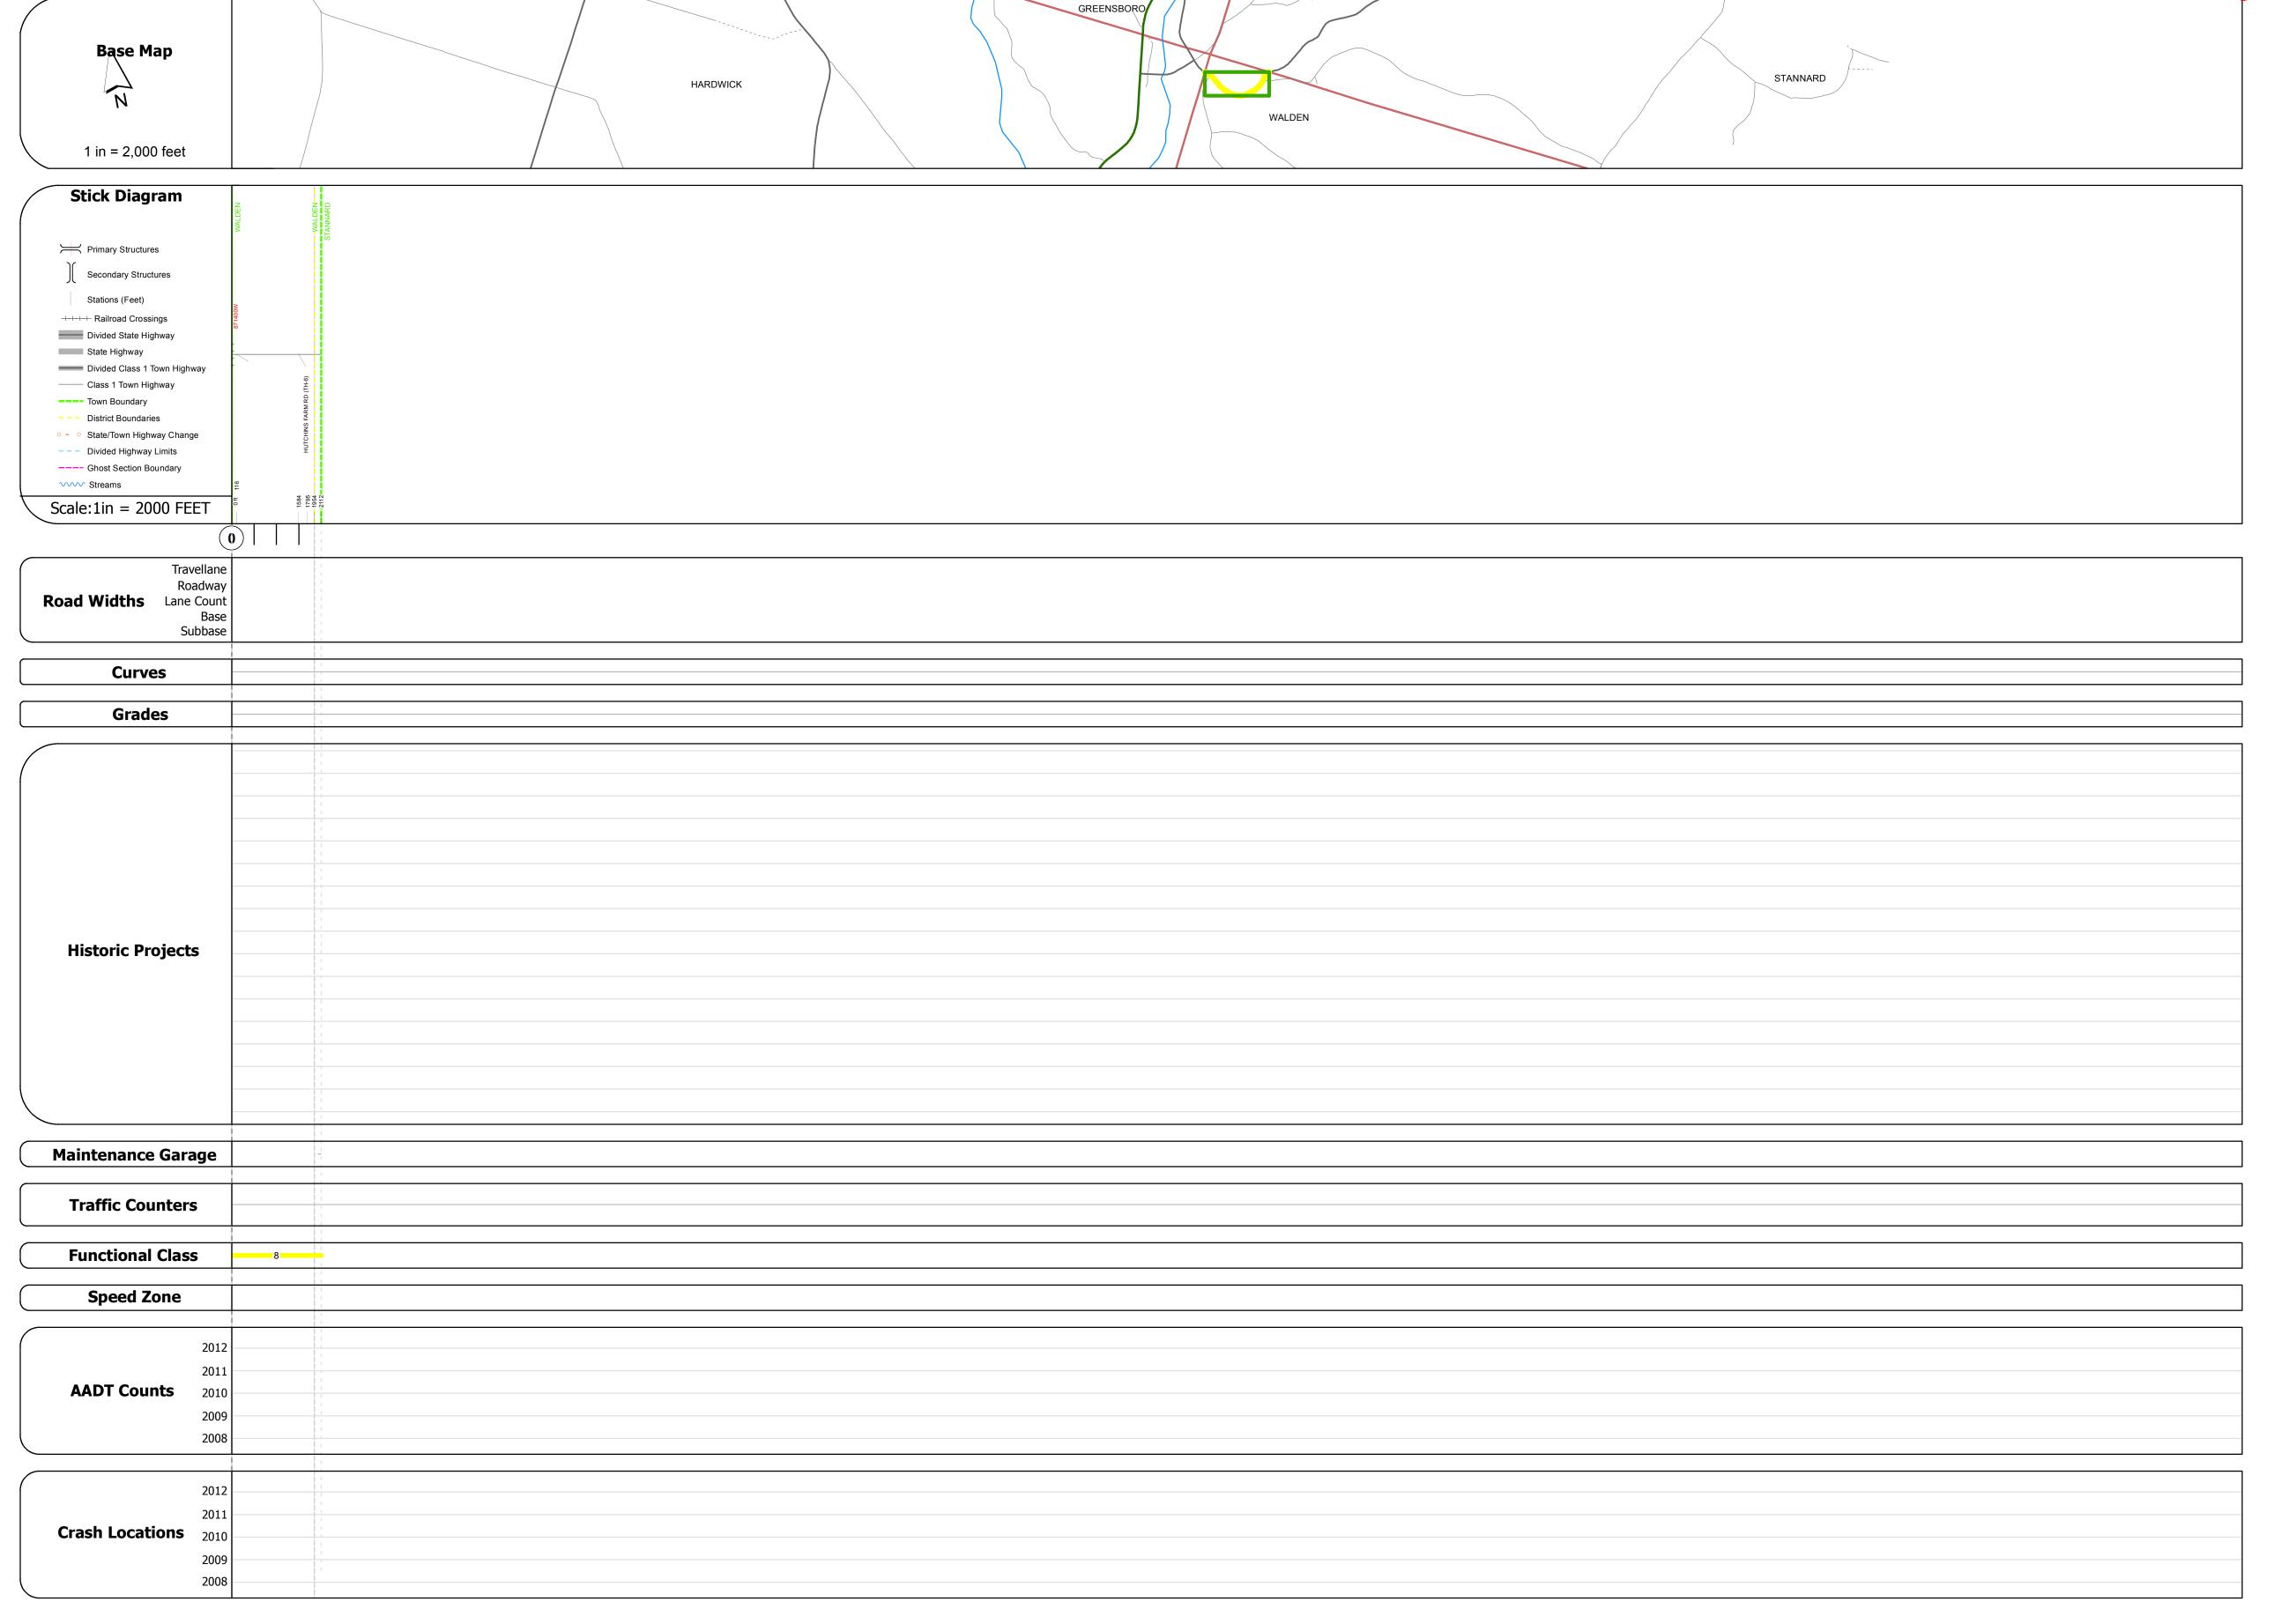

## **Route Log Progress Chart**

**DRAFT** Please Note: Errors and Omissions May Exist. Contact the VTrans Mapping Unit with questions or concerns.

**DISTRICT ROUTE TOWN WALDEN** Min-0750

**DESCRIPTION BLOCK** 

## 0.400 WALDEN - S07500315 Total Mileage: 0.400 mi

Mileage by Town By Sheet 0.4 of 0.4 Total Mileage: 0.4 mi

**TOWN DISTRICT** Date: 11/15/13 1 of 1 **WALDEN** TWN mileage: 0.0 to 0.4

**ROUTE** Min-0750 ETE mileage: 0.37 to 0.77