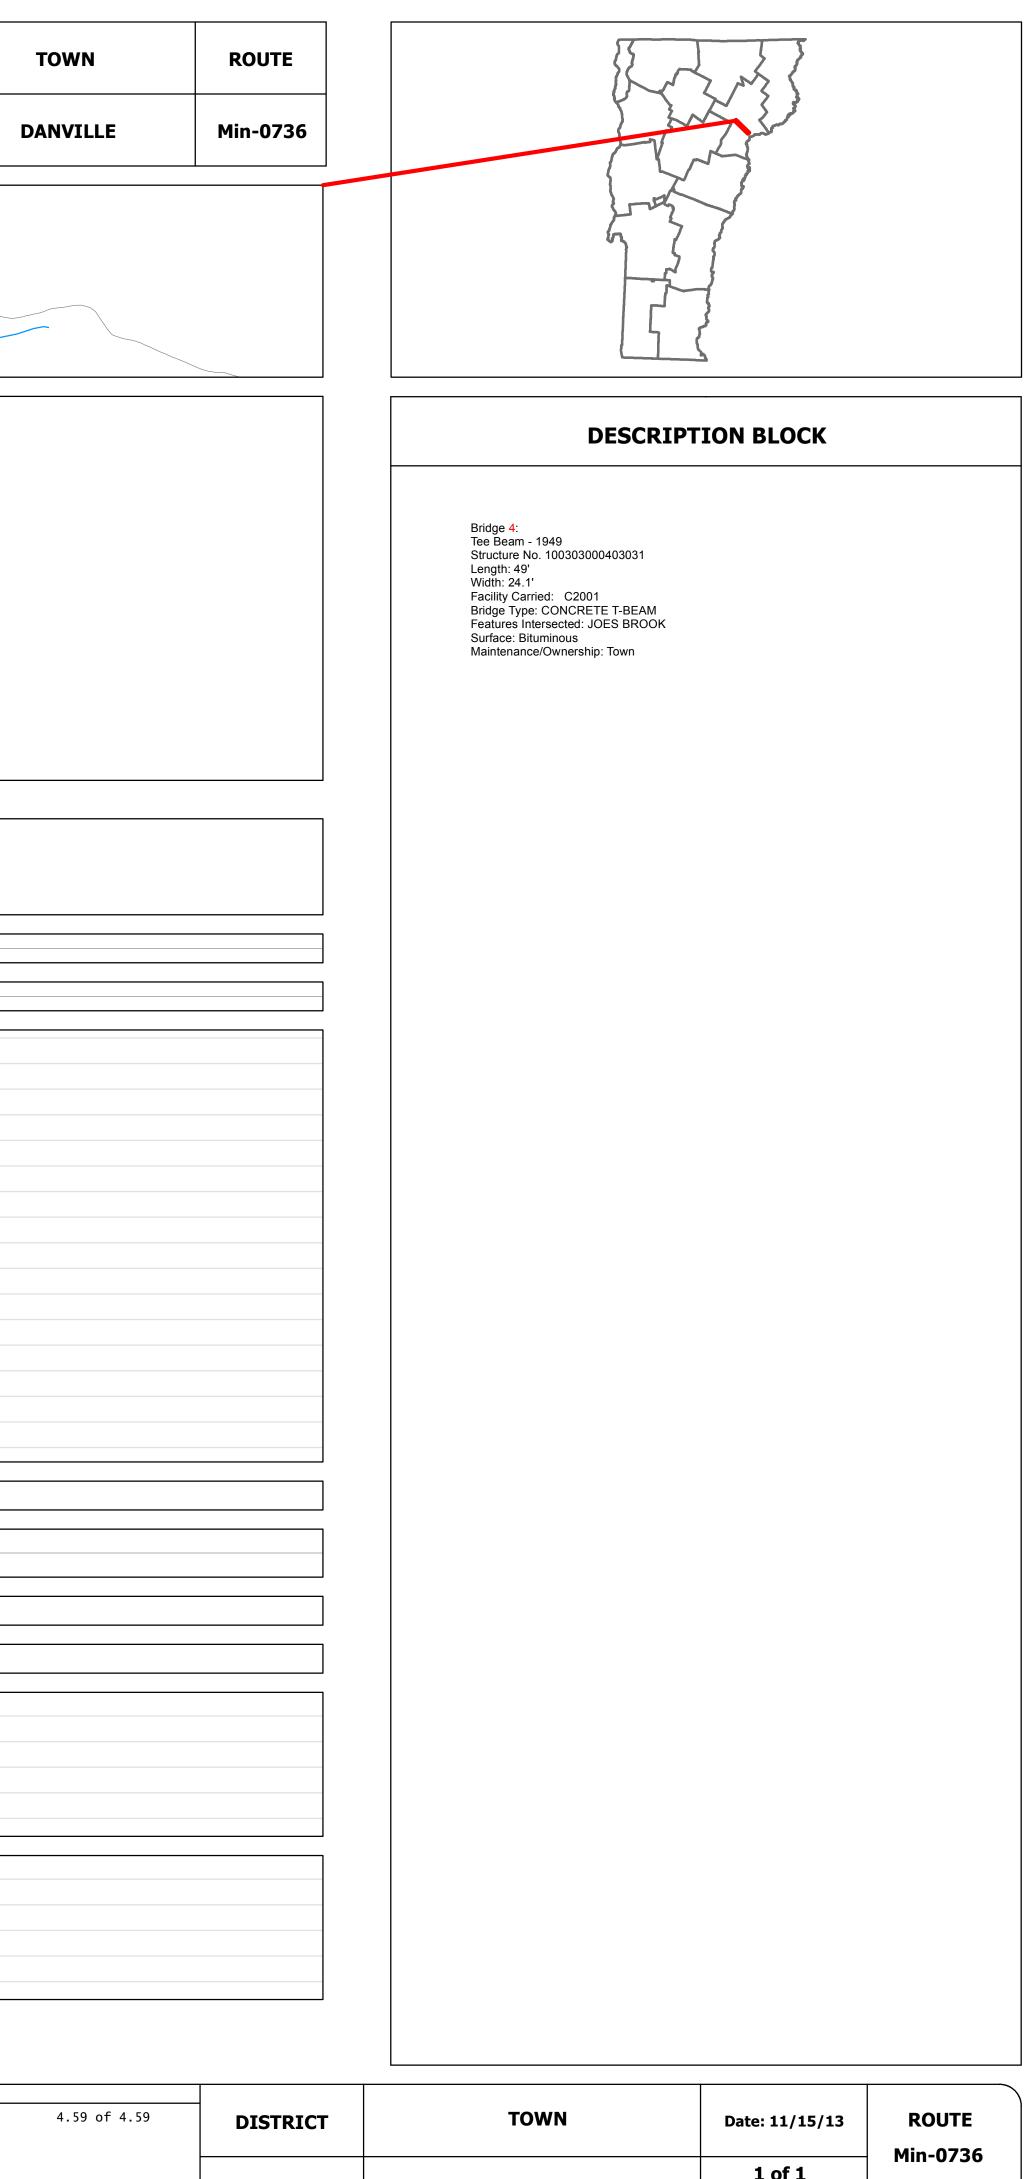

Sea |                              | SPEED SPEED SPEED SPEED SPEED SPEED SPEED SPEED | grade up    | (counter ID)     | Fatal         Property Damage Only           Injury         Unknown Crash Type |                                  |                         |                        |                        |
|                | Concrete Concrete            | 25 30 35 40 45 50 55 60 65                      |             |                  |                                                                                |                                  | Total Mileage: 4.590 mi |                        | Total Mileage: 4.59 mi |

nt Agency of Transportation, Policy, Planning and Intermodal Development Division - Mapping Unit, 1 National Life Drive, Montpelier, VI 05633-5001 Telephone: 8



7