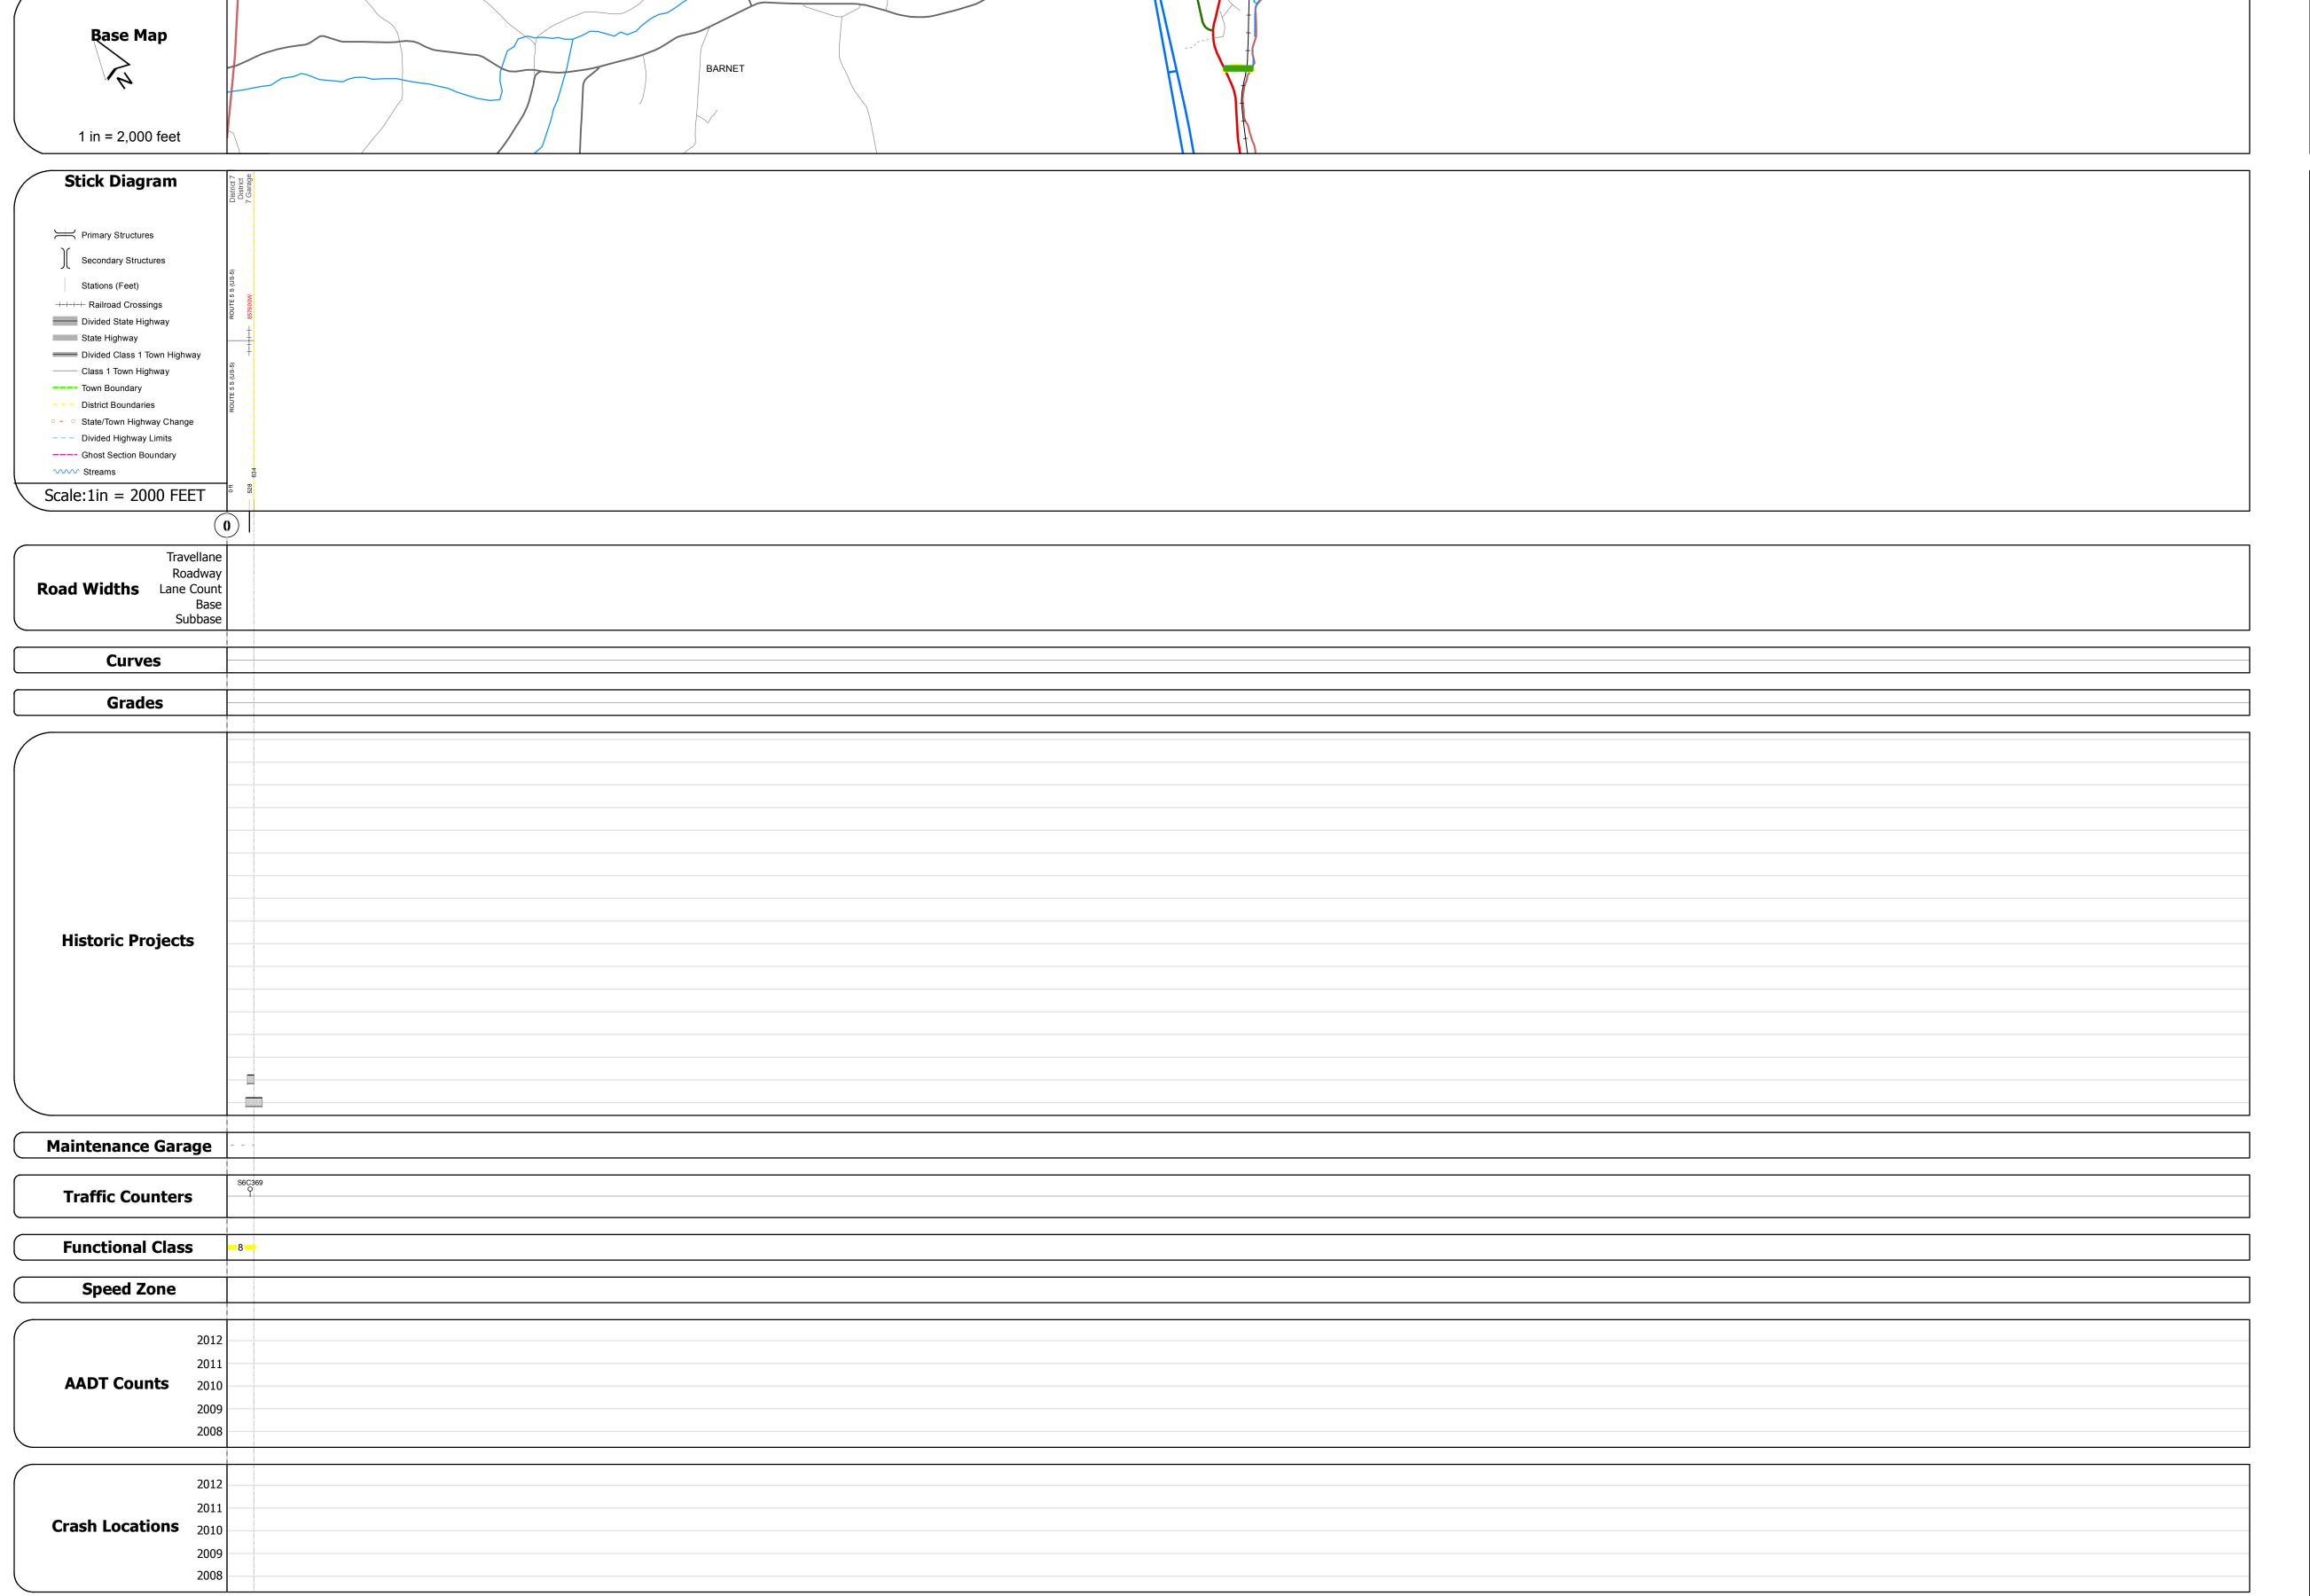

## **Route Log Progress Chart**

Please Note: Errors and Omissions May Exist. Contact the VTrans Mapping Unit with questions or concerns.

**DRAFT** 

**DISTRICT ROUTE TOWN BARNET** Min-0728

**DESCRIPTION BLOCK** 

0728 8 - Rural - Minor Collector

| Mileage by Functional Class By Sheet | Mileage by Town By Sheet |                    |                        | ]        |        |                                 |                             |
|--------------------------------------|--------------------------|--------------------|------------------------|----------|--------|---------------------------------|-----------------------------|
| - Rural - Minor Collector            | 0.120                    | BARNET - S07280301 | 0.12 of 0.12           | DISTRICT | TOWN   | Date: 11/15/13                  | ROUTE<br>Min-0728           |
|                                      | leage: 0.120 mi          |                    | Total Mileage: 0.12 mi | 7        | BARNET | 1 of 1 TWN mileage: 0.0 to 0.12 | ETE mileage:<br>0.0 to 0.12 |

Speed Zones

SPEED SPEED

Resurface
Unknown
Bituminous Mix
Cold Plane ar

Bituminous Mix

Skinny Mix

Bituminous Seal

Bituminous Seal

Surface Treated Gravel

Plant Mix

Reclaimed Base and Bituminous

Road Widths

Fatal Property Damage Only
Injury Unknown Crash Type

curve left