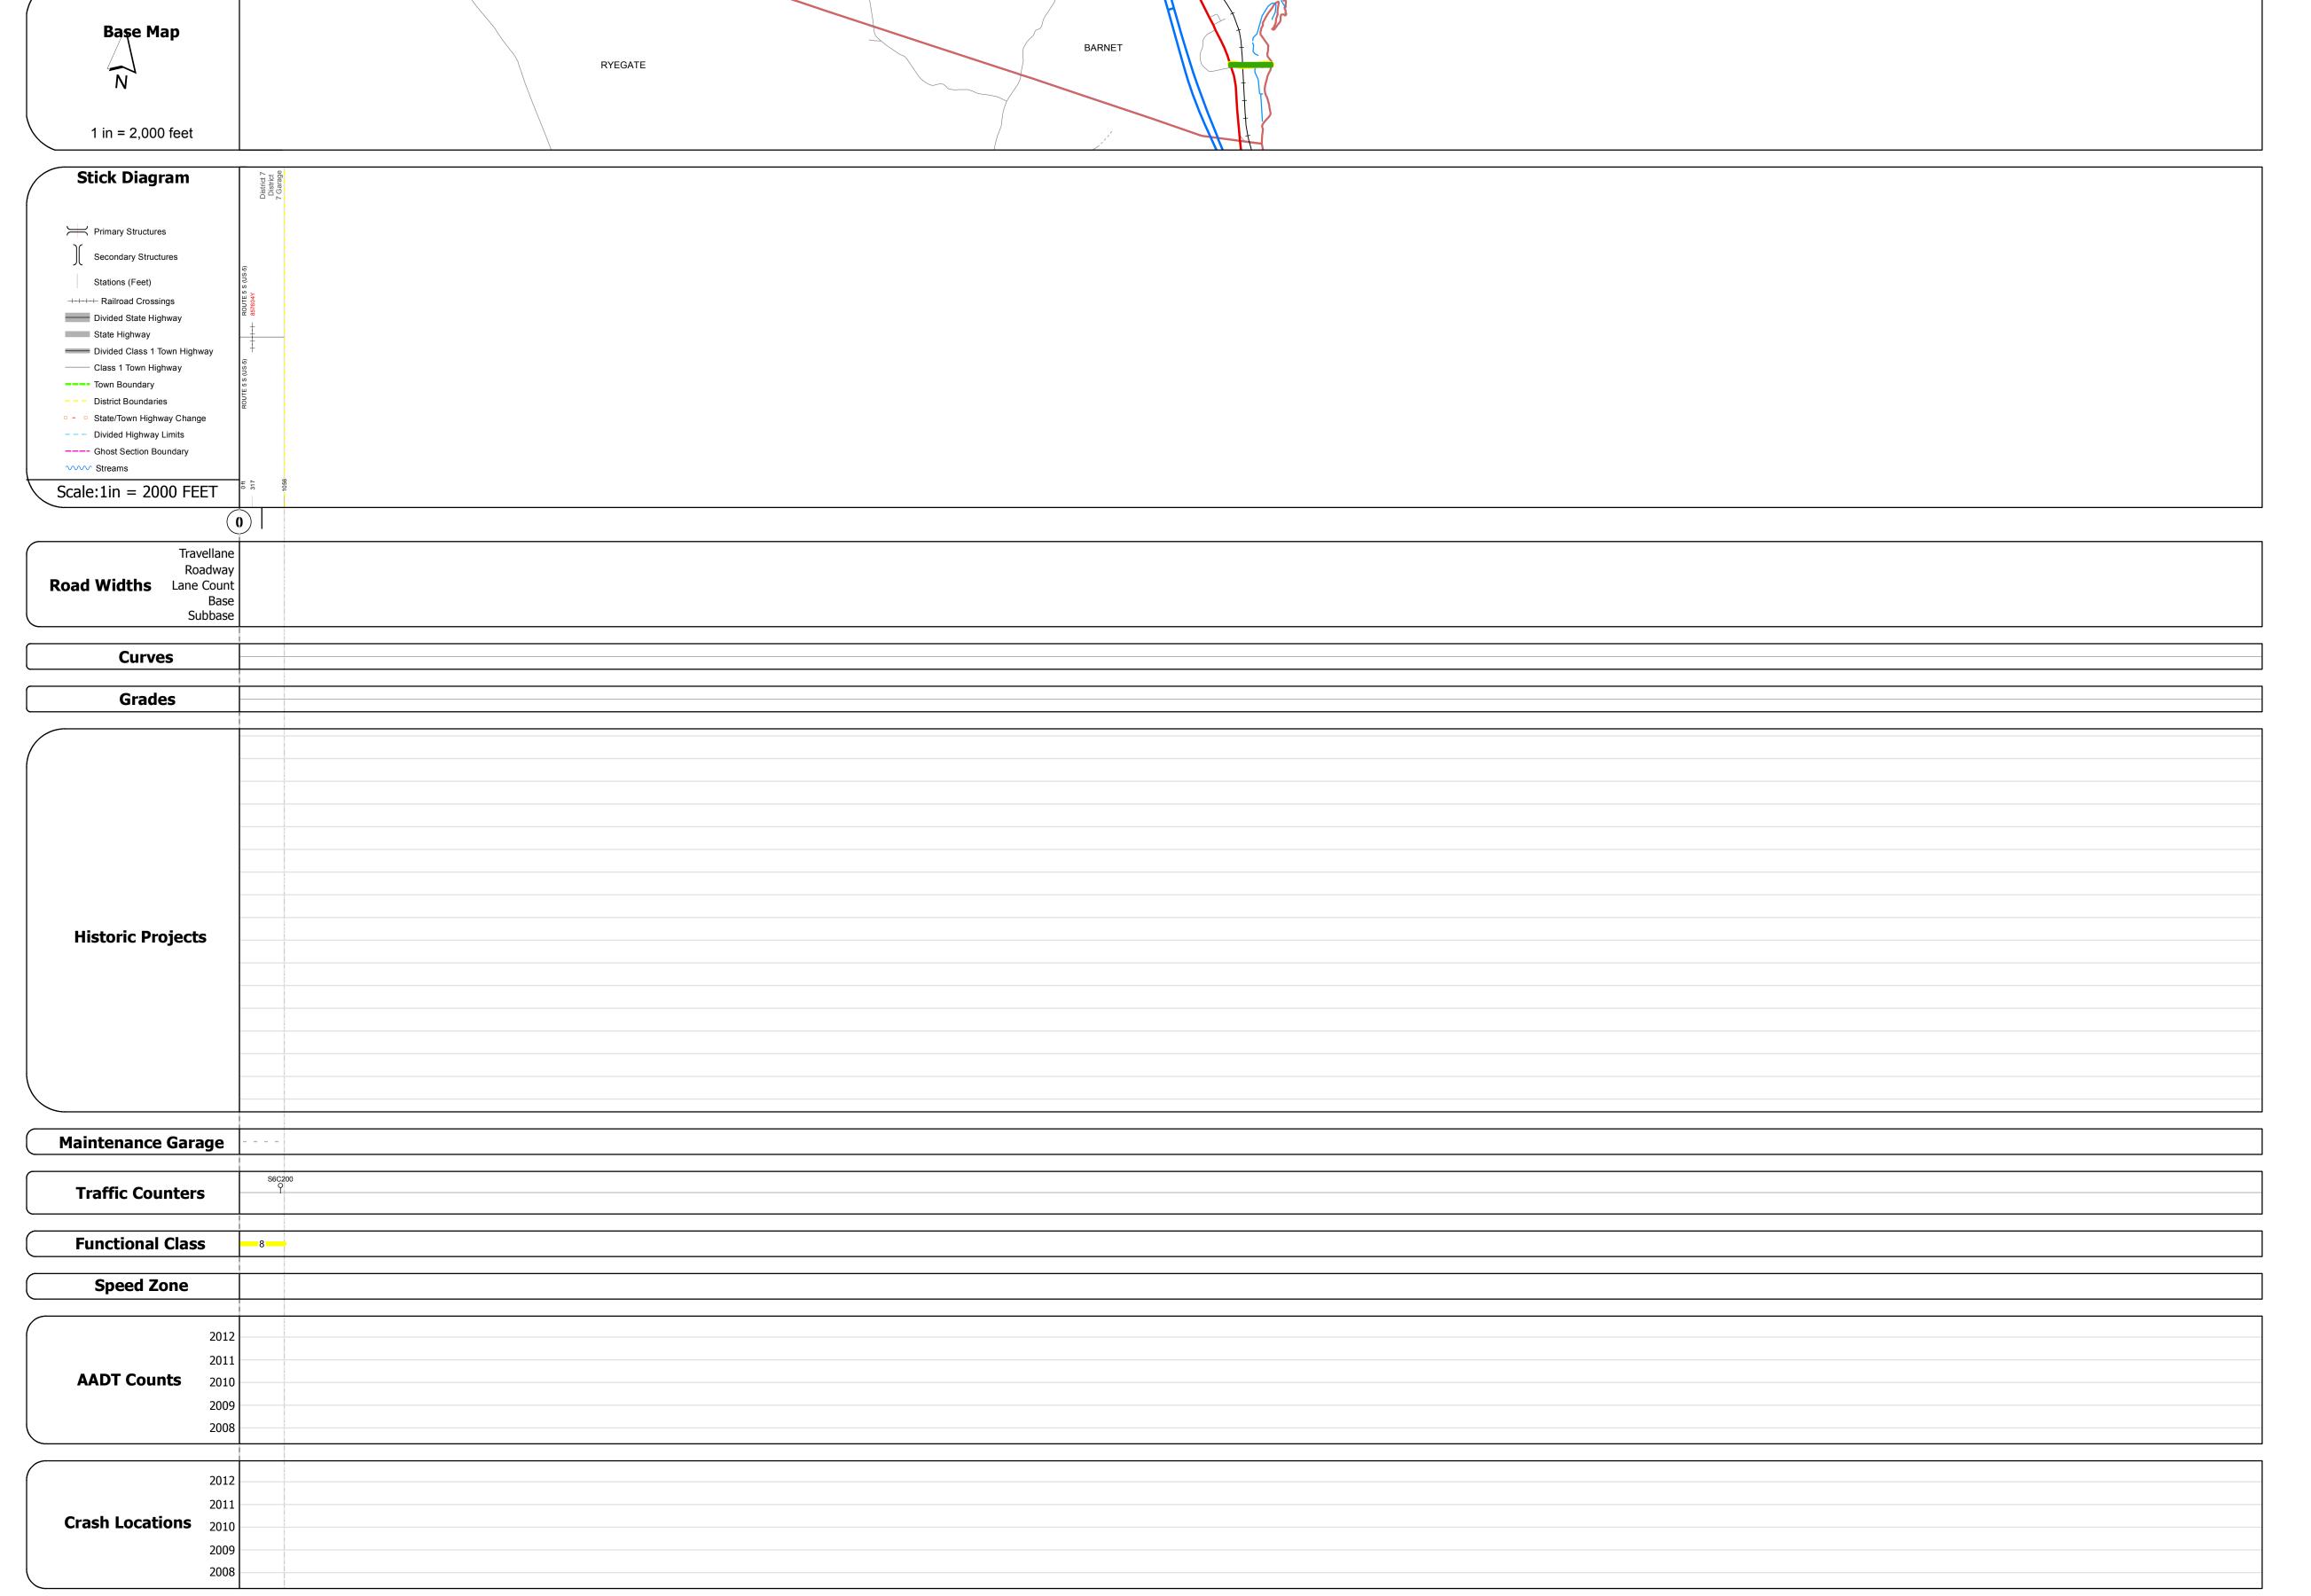

## **Route Log Progress Chart**

Please Note: Errors and Omissions May Exist.
Contact the VTrans Mapping Unit with questions or concerns.

DISTRICTTOWNROUTE7BARNETMin-0726

**DESCRIPTION BLOCK** 

| Historic Projects                                        | Functional Class                                                                                                                                                                                                                                                                                                                                                                                                                                                                                                                                                                                                                                                                                                                                                                                                                                                                                                                                                                                                                                                                                                                                                                                                                                                                                                                                                                                                                                                                                                                                                                                                                                                                                                                                                                                                                                                                                                                                                                                                                                                                                                              | Curves      | Road Widths      | AADT                           | Mileage by Functional Class By She | et                      | Mileage by Town By Sheet |                       |          |        |                            |              |
|----------------------------------------------------------|-------------------------------------------------------------------------------------------------------------------------------------------------------------------------------------------------------------------------------------------------------------------------------------------------------------------------------------------------------------------------------------------------------------------------------------------------------------------------------------------------------------------------------------------------------------------------------------------------------------------------------------------------------------------------------------------------------------------------------------------------------------------------------------------------------------------------------------------------------------------------------------------------------------------------------------------------------------------------------------------------------------------------------------------------------------------------------------------------------------------------------------------------------------------------------------------------------------------------------------------------------------------------------------------------------------------------------------------------------------------------------------------------------------------------------------------------------------------------------------------------------------------------------------------------------------------------------------------------------------------------------------------------------------------------------------------------------------------------------------------------------------------------------------------------------------------------------------------------------------------------------------------------------------------------------------------------------------------------------------------------------------------------------------------------------------------------------------------------------------------------------|-------------|------------------|--------------------------------|------------------------------------|-------------------------|--------------------------|-----------------------|----------|--------|----------------------------|--------------|
| Retreatment Bituminous Gravel                            | ├──++ 1 <b>───</b> 7 <b>───</b> 12 <b>───</b> 17                                                                                                                                                                                                                                                                                                                                                                                                                                                                                                                                                                                                                                                                                                                                                                                                                                                                                                                                                                                                                                                                                                                                                                                                                                                                                                                                                                                                                                                                                                                                                                                                                                                                                                                                                                                                                                                                                                                                                                                                                                                                              | curve left  | <b>←</b> (ft)    | (count)                        | 0726 8 - Rural - Minor Collector   | 0.200                   | BARNET - S07260301       | 0.2 of 0.2            | DISTRICT | TOWN   | Date: 11/15/13             | ROUTE        |
| Resurface Concrete Surface Treated Gravel                | 2 8 — 14 — 19                                                                                                                                                                                                                                                                                                                                                                                                                                                                                                                                                                                                                                                                                                                                                                                                                                                                                                                                                                                                                                                                                                                                                                                                                                                                                                                                                                                                                                                                                                                                                                                                                                                                                                                                                                                                                                                                                                                                                                                                                                                                                                                 | curve right |                  |                                |                                    |                         |                          |                       | DISTRICT |        |                            |              |
| Bituminous Mix  Oald Plans and                           | 6 —— 11 —— 16                                                                                                                                                                                                                                                                                                                                                                                                                                                                                                                                                                                                                                                                                                                                                                                                                                                                                                                                                                                                                                                                                                                                                                                                                                                                                                                                                                                                                                                                                                                                                                                                                                                                                                                                                                                                                                                                                                                                                                                                                                                                                                                 | Grades      | Traffic Counters | Crash Locations                |                                    |                         |                          |                       |          |        | 4 - 6 4                    | Min-0726     |
| Skinny Mix  Cold Plane and Reclaimed Base and Bituminous | Speed Zones                                                                                                                                                                                                                                                                                                                                                                                                                                                                                                                                                                                                                                                                                                                                                                                                                                                                                                                                                                                                                                                                                                                                                                                                                                                                                                                                                                                                                                                                                                                                                                                                                                                                                                                                                                                                                                                                                                                                                                                                                                                                                                                   | grade up    | (counter ID)     | ■ Fatal □ Property Damage Only | y                                  |                         |                          |                       | 7        | BARNET | 1 of 1                     | ETE mileage: |
| Bituminous Seal Concrete Concrete                        | SPEED | grade down  | Y                | ☐ Injury ☐ Unknown Crash Type  |                                    |                         |                          |                       | /        | BARNET | TWN mileage:<br>0.0 to 0.2 | 0.0 to 0.2   |
| Concrete                                                 | 25 30 35 40 45 50 55 60 65                                                                                                                                                                                                                                                                                                                                                                                                                                                                                                                                                                                                                                                                                                                                                                                                                                                                                                                                                                                                                                                                                                                                                                                                                                                                                                                                                                                                                                                                                                                                                                                                                                                                                                                                                                                                                                                                                                                                                                                                                                                                                                    |             |                  |                                |                                    | Total Mileage: 0.200 mi |                          | Total Mileage: 0.2 mi |          |        | 0.0 to 0.2                 |              |