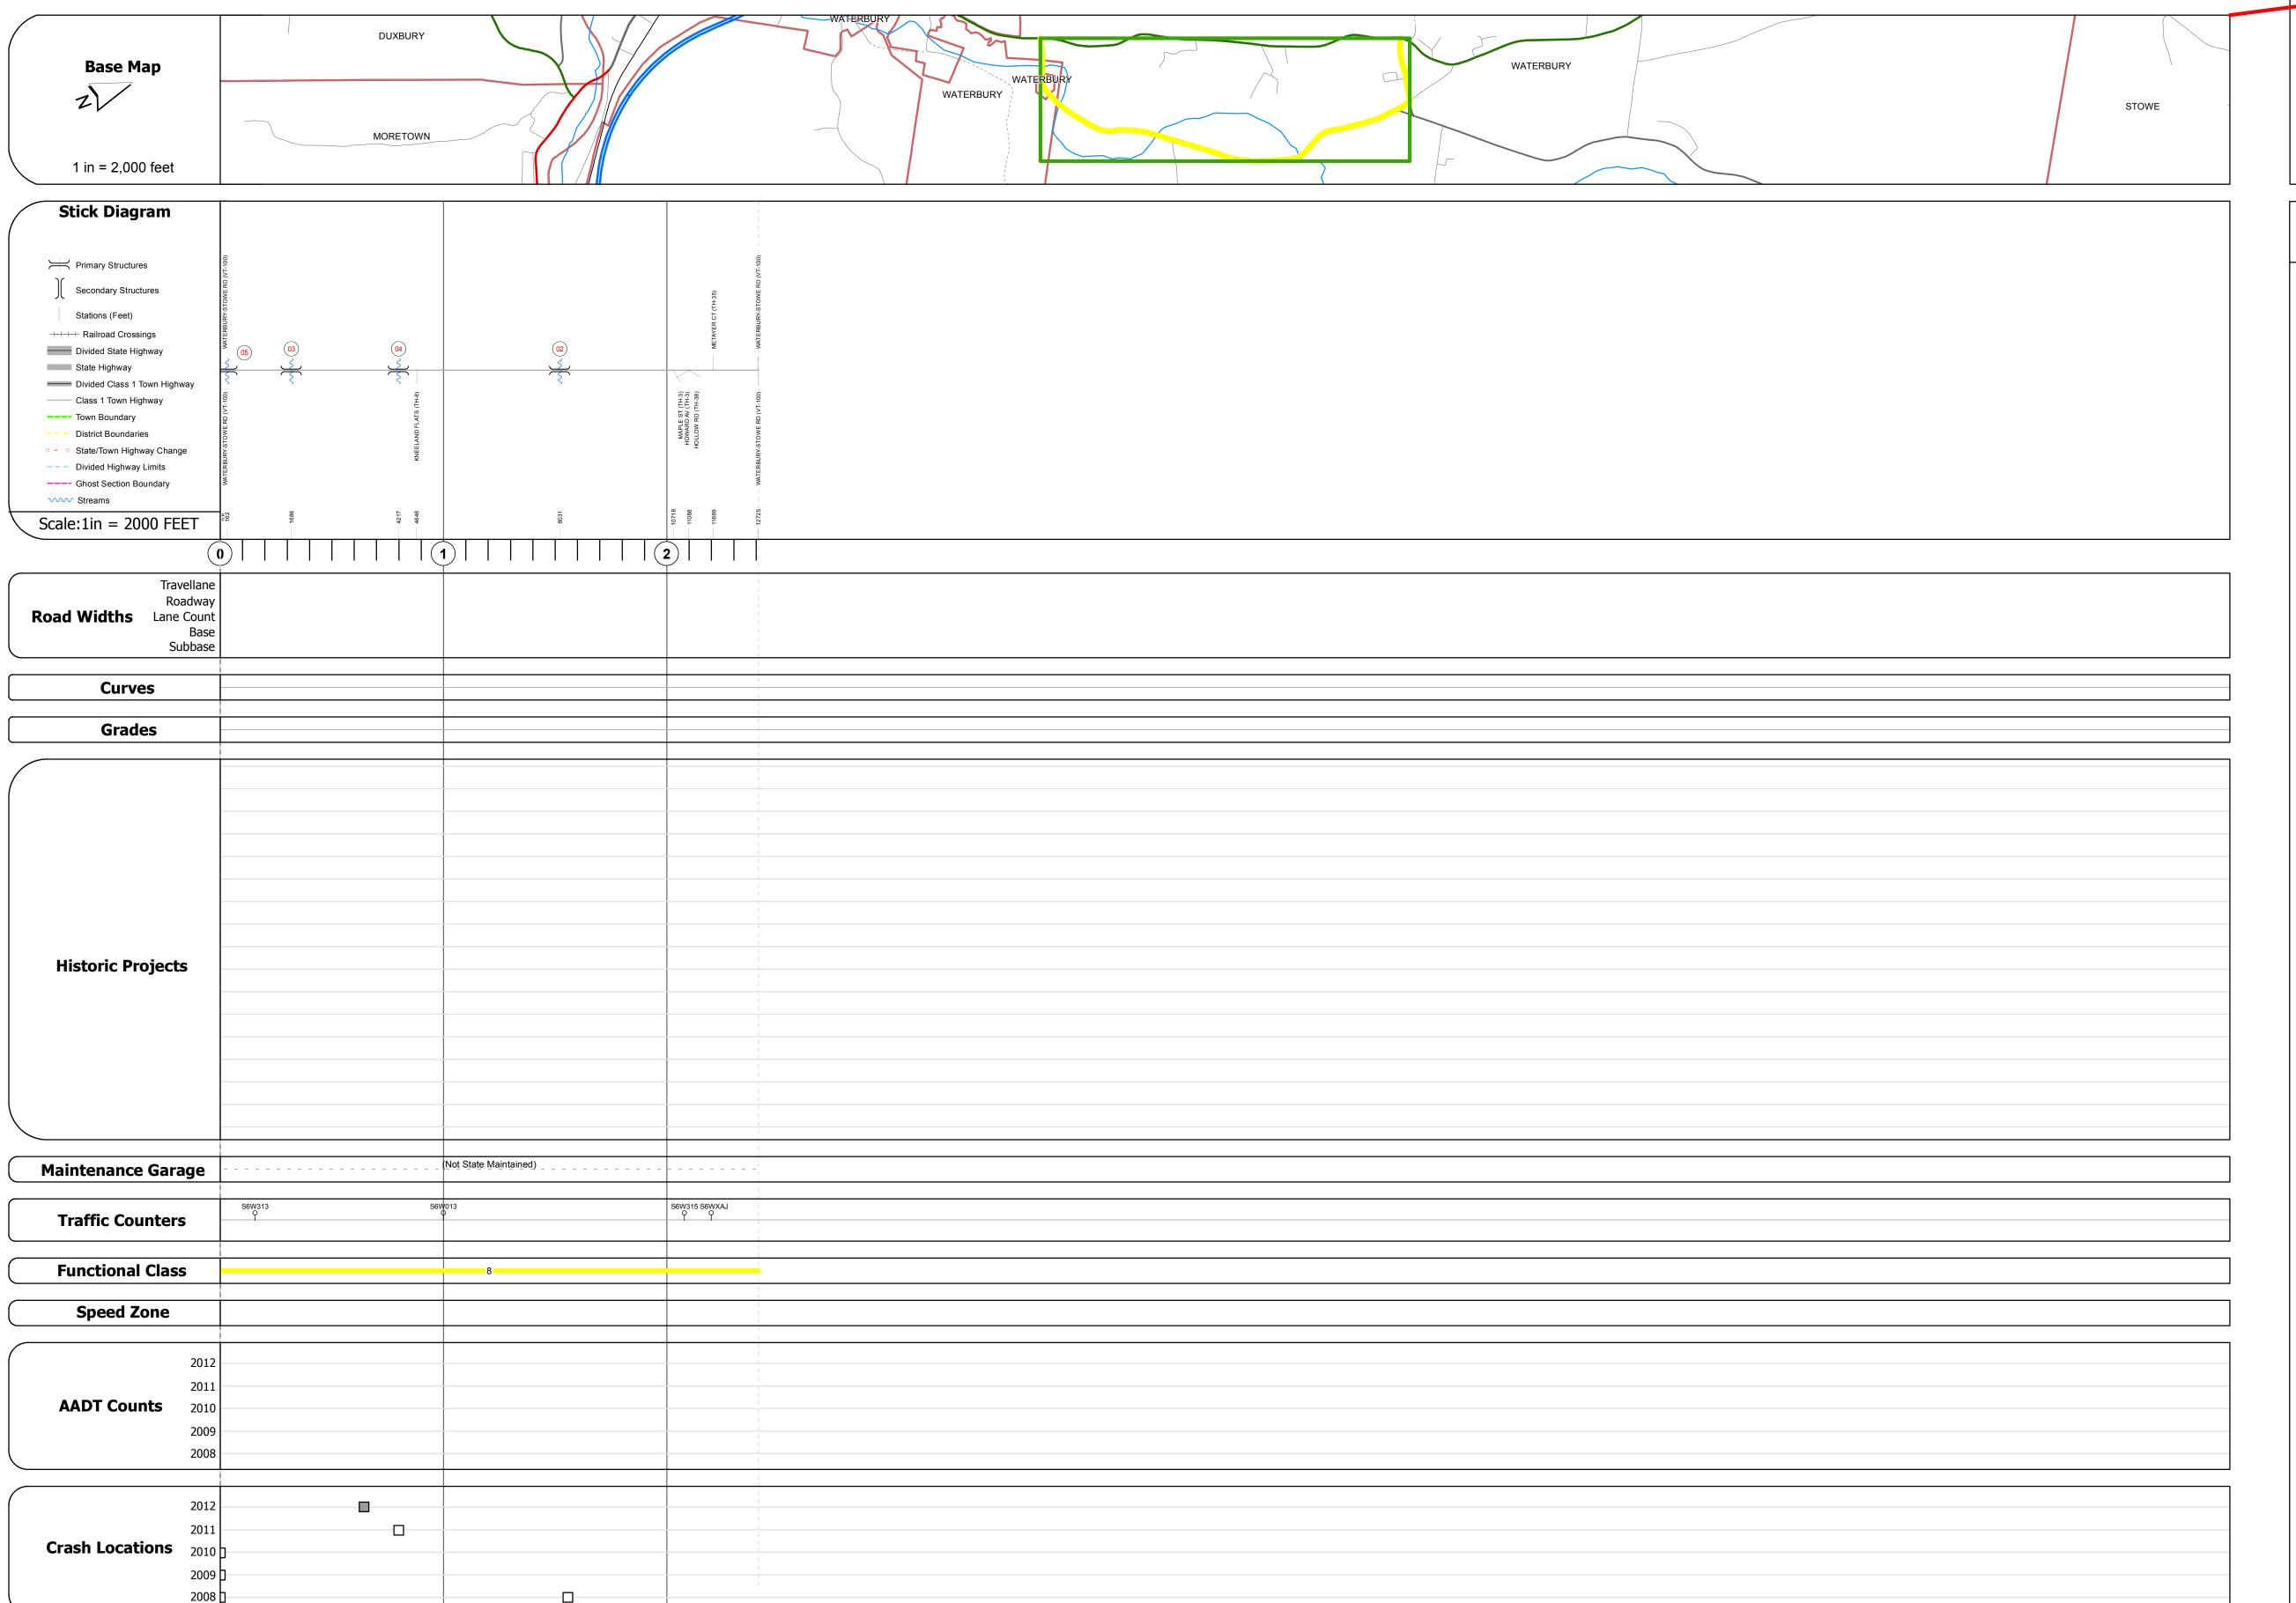

## **Route Log Progress Chart**

Please Note: Errors and Omissions May Exist.
Contact the VTrans Mapping Unit with questions or concerns.

**DRAFT** 

DISTRICT TOWN ROUTE

6 WATERBURY Min-0712

**DESCRIPTION BLOCK** 

Bridge 5: Stringer/multi-beam or girder - 1938 Structure No. 101218000512181

Length: 69' Width: 20.7'

Weight Limit: 0

Facility Carried: C2001

Surface: Bituminous

Bridge 3: Tee Beam - 1937

Length: 54' Width: 20.8'

Length: 84' Width: 25.3'

Length: 55' Width: 26.0'

Bridge Type: ROLLED BEAM

Maintenance/Ownership: Town

Structure No. 101218000312181

Bridge Type: CONCRETE T-BEAM Features Intersected: THATCHER BROOK

Bridge 4: Stringer/multi-beam or girder - 1953 Structure No. 101218000412181

Features Intersected: THATCHER BROOK

Bridge Type: STEEL BEAM
Features Intersected: THATCHER BROOK

Surface: Bituminous Maintenance/Ownership: Town

Facility Carried: C2001

Facility Carried: C2001 Bridge Type: ROLLED BEAM

Facility Carried: C2001

Maintenance/Ownership: Town

Surface: Bituminous

Surface: Bituminous Maintenance/Ownership: Town

Stringer/multi-beam or girder - 1944 Structure No. 101218000212181

Features Intersected: THATCHER BROOK

| Historic Projects                                                                                                                                                                                                                                                                                                                                                                                                                                                                                                                                                                                                                                                                                                                                                                                                                                                                                                                                                                                                                                                                                                                                                                                                                                                                                                                                                                                                                                                                                                                                                                                                                                                                                                                                                                                                                                                                                                                                                                                                                                                                                                              | Functional Class                                                                                                                                                                                                                                                                                                                                                                                                                                                                                                                                                                                                                                                                                                                                                                                                                                                                                                                                                                                                                                                                                                                                                                                                                                                                                                                                                                                                                                                                                                                                                                                                                                                                                                                                                                                                                                                                                                                                                                                                                                                                                                               | Curves     | Road Widths      | AADT                                                 | Mileage by Functional Class By Sheet |                     | Mileage by Town By Sheet |                        |          |           |                |                             |
|--------------------------------------------------------------------------------------------------------------------------------------------------------------------------------------------------------------------------------------------------------------------------------------------------------------------------------------------------------------------------------------------------------------------------------------------------------------------------------------------------------------------------------------------------------------------------------------------------------------------------------------------------------------------------------------------------------------------------------------------------------------------------------------------------------------------------------------------------------------------------------------------------------------------------------------------------------------------------------------------------------------------------------------------------------------------------------------------------------------------------------------------------------------------------------------------------------------------------------------------------------------------------------------------------------------------------------------------------------------------------------------------------------------------------------------------------------------------------------------------------------------------------------------------------------------------------------------------------------------------------------------------------------------------------------------------------------------------------------------------------------------------------------------------------------------------------------------------------------------------------------------------------------------------------------------------------------------------------------------------------------------------------------------------------------------------------------------------------------------------------------|--------------------------------------------------------------------------------------------------------------------------------------------------------------------------------------------------------------------------------------------------------------------------------------------------------------------------------------------------------------------------------------------------------------------------------------------------------------------------------------------------------------------------------------------------------------------------------------------------------------------------------------------------------------------------------------------------------------------------------------------------------------------------------------------------------------------------------------------------------------------------------------------------------------------------------------------------------------------------------------------------------------------------------------------------------------------------------------------------------------------------------------------------------------------------------------------------------------------------------------------------------------------------------------------------------------------------------------------------------------------------------------------------------------------------------------------------------------------------------------------------------------------------------------------------------------------------------------------------------------------------------------------------------------------------------------------------------------------------------------------------------------------------------------------------------------------------------------------------------------------------------------------------------------------------------------------------------------------------------------------------------------------------------------------------------------------------------------------------------------------------------|------------|------------------|------------------------------------------------------|--------------------------------------|---------------------|--------------------------|------------------------|----------|-----------|----------------|-----------------------------|
| Retreatment Bituminous Concrete Surface Treated                                                                                                                                                                                                                                                                                                                                                                                                                                                                                                                                                                                                                                                                                                                                                                                                                                                                                                                                                                                                                                                                                                                                                                                                                                                                                                                                                                                                                                                                                                                                                                                                                                                                                                                                                                                                                                                                                                                                                                                                                                                                                | → + 1                                                                                                                                                                                                                                                                                                                                                                                                                                                                                                                                                                                                                                                                                                                                                                                                                                                                                                                                                                                                                                                                                                                                                                                                                                                                                                                                                                                                                                                                                                                                                                                                                                                                                                                                                                                                                                                                                                                                                                                                                                                                                                                          | curve left | <b>←</b> (ft)    | (count)                                              | 0712 8 - Rural - Minor Collector     | 2.410               | WATERBURY - S07121218    | 2.41 of 2.41           | DISTRICT | TOWN      | Date: 11/15/13 | ROUTE                       |
| Unknown Bituminous Mix  Bituminous Mix  Cold Plane and  Deals is and Deals is and Deals is and Deals is and Deals is and Deals is and Deals is and Deals is and Deals is and Deals is and Deals is and Deals is and Deals is and Deals is and Deals is and Deals is and Deals is and Deals is and Deals is and Deals is and Deals is and Deals is and Deals is and Deals is and Deals is and Deals is and Deals is and Deals is and Deals is and Deals is and Deals is and Deals is and Deals is and Deals is and Deals is and Deals is and Deals is and Deals is and Deals is and Deals is and Deals is and Deals is and Deals is and Deals is and Deals is and Deals is and Deals is and Deals is and Deals is and Deals is and Deals is and Deals is and Deals is and Deals is and Deals is and Deals is and Deals is and Deals is and Deals is and Deals is and Deals is and Deals is and Deals is and Deals is and Deals is and Deals is and Deals is and Deals is and Deals is and Deals is and Deals is and Deals is and Deals is and Deals is and Deals is and Deals is and Deals is and Deals is and Deals is and Deals is and Deals is and Deals is and Deals is and Deals is and Deals is and Deals is and Deals is and Deals is and Deals is and Deals is and Deals is and Deals is and Deals is and Deals is and Deals is and Deals is and Deals is and Deals is and Deals is and Deals is and Deals is and Deals is and Deals is and Deals is and Deals is and Deals is and Deals is and Deals is and Deals is and Deals is and Deals is and Deals is and Deals is and Deals is and Deals is and Deals is and Deals is and Deals is and Deals is and Deals is and Deals is and Deals is and Deals is and Deals is and Deals is and Deals is and Deals is and Deals is and Deals is and Deals is and Deals is and Deals is and Deals is and Deals is and Deals is and Deals is and Deals is and Deals is and Deals is and Deals is and Deals is and Deals is and Deals is and Deals is and Deals is and Deals is and Deals is and Deals is and Deals is and Deals is and Deals is and Deals is and Deals is and D | 6 — 11 — 16                                                                                                                                                                                                                                                                                                                                                                                                                                                                                                                                                                                                                                                                                                                                                                                                                                                                                                                                                                                                                                                                                                                                                                                                                                                                                                                                                                                                                                                                                                                                                                                                                                                                                                                                                                                                                                                                                                                                                                                                                                                                                                                    | Grades     | Traffic Counters | Crash Locations                                      |                                      |                     |                          |                        |          |           | 1 of 1         | Min-0712                    |
| Skinny Mix  Bituminous  Concrete  Reclaimed Base and Bituminous  Concrete                                                                                                                                                                                                                                                                                                                                                                                                                                                                                                                                                                                                                                                                                                                                                                                                                                                                                                                                                                                                                                                                                                                                                                                                                                                                                                                                                                                                                                                                                                                                                                                                                                                                                                                                                                                                                                                                                                                                                                                                                                                      | Speed Zones  Speed | grade up   | (counter ID)     | Fatal Property Damage Only Injury Unknown Crash Type |                                      |                     |                          |                        | 6        | WATERBURY | TWN mileage:   | ETE mileage:<br>0.0 to 2.41 |
| Concrete                                                                                                                                                                                                                                                                                                                                                                                                                                                                                                                                                                                                                                                                                                                                                                                                                                                                                                                                                                                                                                                                                                                                                                                                                                                                                                                                                                                                                                                                                                                                                                                                                                                                                                                                                                                                                                                                                                                                                                                                                                                                                                                       | 25 30 35 40 45 50 55 60 65                                                                                                                                                                                                                                                                                                                                                                                                                                                                                                                                                                                                                                                                                                                                                                                                                                                                                                                                                                                                                                                                                                                                                                                                                                                                                                                                                                                                                                                                                                                                                                                                                                                                                                                                                                                                                                                                                                                                                                                                                                                                                                     |            |                  |                                                      | Total                                | l Mileage: 2.410 mi |                          | Total Mileage: 2.41 mi |          |           | 0.0 to 2.41    |                             |