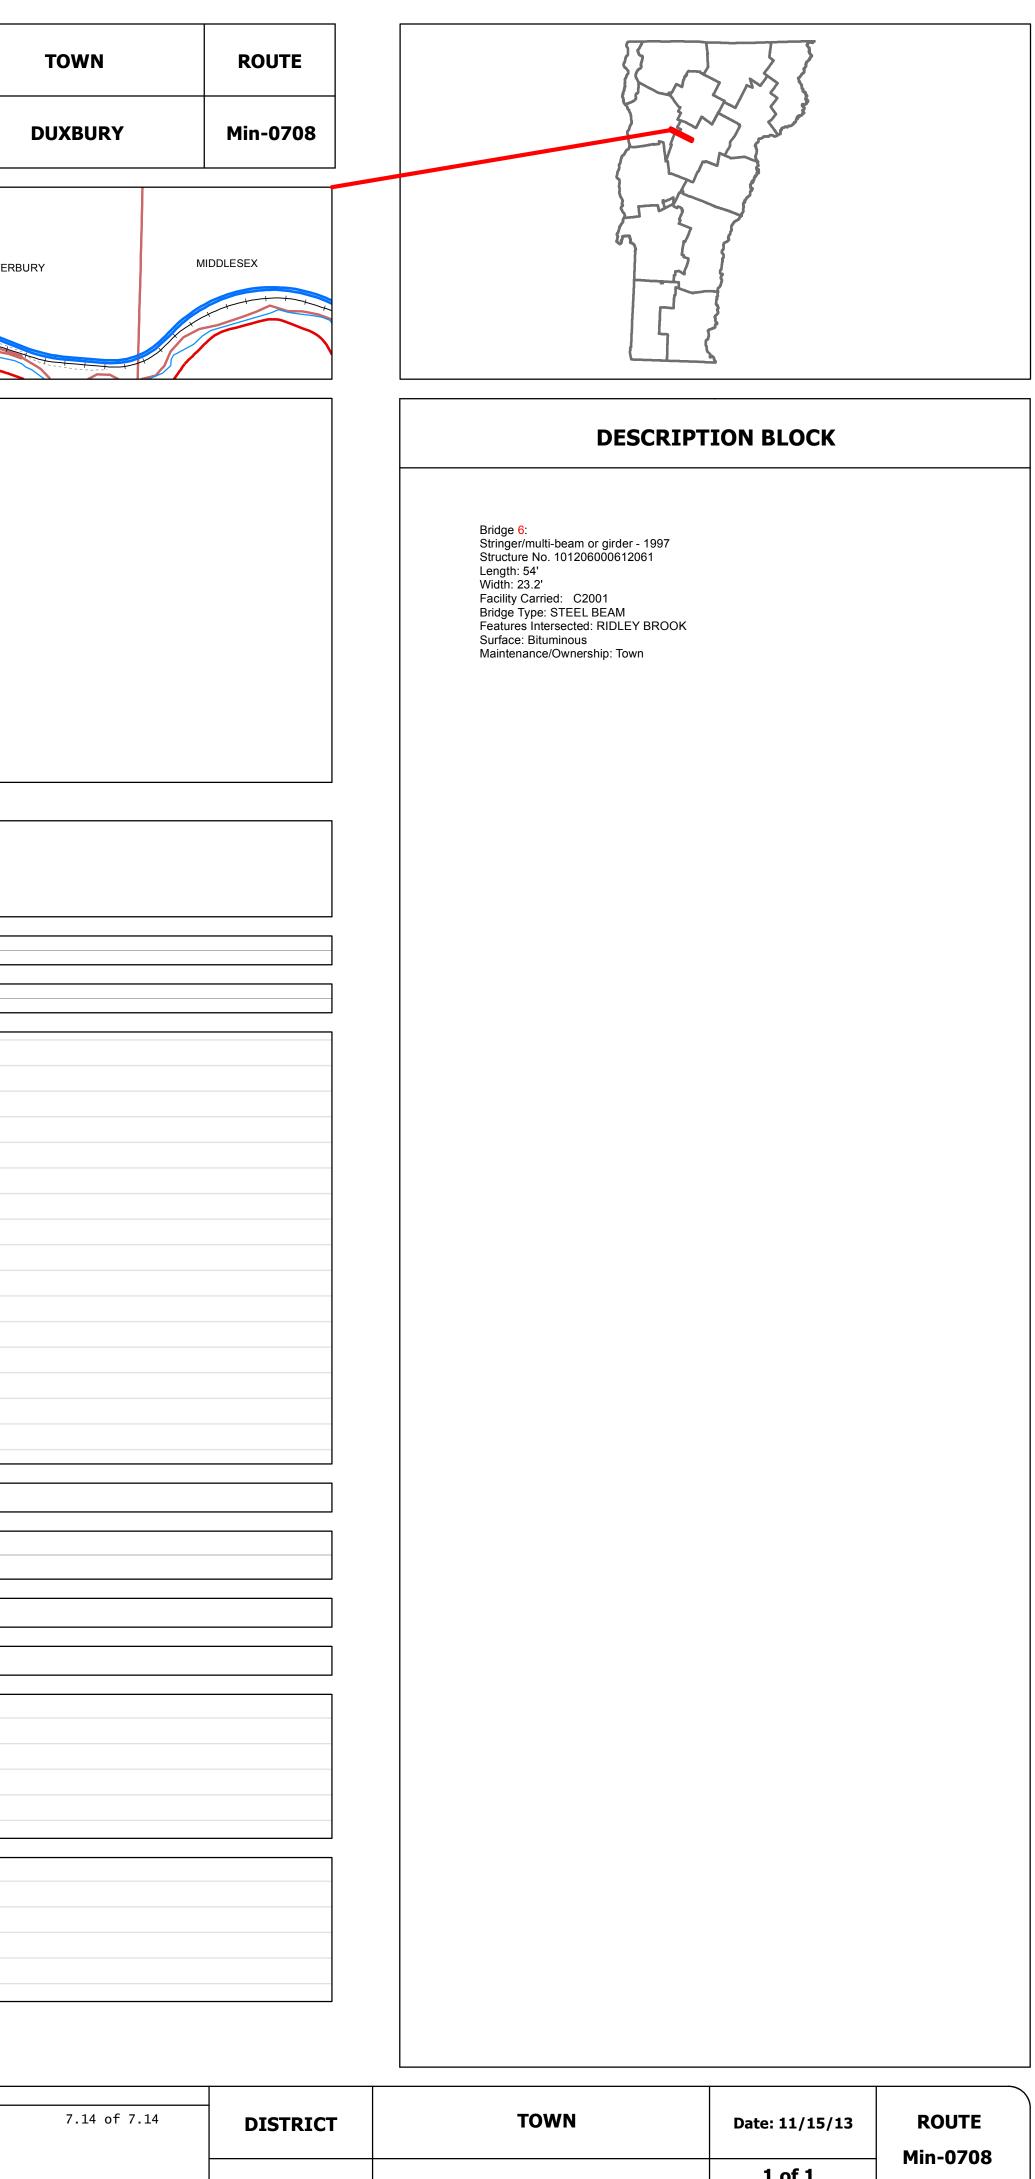

| VTrans                                                                                                                                                                                                                                                                                                                                                                                      | Working to Get You There<br>Vermont Agency of Transportation | <b>Route Log Progress</b> |         | Please Note: Errors a<br>t the VTrans Mapping Unit wit | DRAFT<br>and Omissions May Exist.<br>h questions or concerns. | DISTRICT<br>6 |  |
|---------------------------------------------------------------------------------------------------------------------------------------------------------------------------------------------------------------------------------------------------------------------------------------------------------------------------------------------------------------------------------------------|--------------------------------------------------------------|---------------------------|---------|--------------------------------------------------------|---------------------------------------------------------------|---------------|--|
| Base Map<br>N<br>1 in = 0.5 miles                                                                                                                                                                                                                                                                                                                                                           | BOLTON                                                       |                           | DUXBURY |                                                        | WATERBURY                                                     |               |  |
| Stick Diagram                                                                                                                                                                                                                                                                                                                                                                               |                                                              |                           |         |                                                        |                                                               |               |  |
| <ul> <li>Primary Structures</li> <li>Secondary Structures</li> <li>Stations (Feet)</li> <li>++++ Railroad Crossings</li> <li>Divided State Highway</li> <li>State Highway</li> <li>Divided Class 1 Town Highway</li> <li>Class 1 Town Highway</li> <li>Class 1 Town Highway</li> <li>District Boundaries</li> <li>&gt; State/Town Highway Change</li> <li>Divided Highway Limits</li> </ul> | CAMELS HUMP RD (TH-12)                                       |                           | (FTJ)   | WINOOSKI ST (TH-2)                                     | HART RD (TH-13)<br>MAIN ST (TH-41)                            |               |  |
| Ghost Section Boundary<br>Streams                                                                                                                                                                                                                                                                                                                                                           | 00<br>950<br>10084                                           |                           | 8       | 22 4                                                   | 366                                                           | 16            |  |
| Scale:1in = 2000 FEET                                                                                                                                                                                                                                                                                                                                                                       |                                                              | 2           3             |         | 5             (e                                       |                                                               | 7             |  |
| Road Widths Travellane<br>Roadway<br>Lane Count<br>Base<br>Subbase                                                                                                                                                                                                                                                                                                                          |                                                              |                           |         |                                                        |                                                               |               |  |
| Curves                                                                                                                                                                                                                                                                                                                                                                                      |                                                              |                           |         |                                                        |                                                               |               |  |
| Grades                                                                                                                                                                                                                                                                                                                                                                                      |                                                              |                           |         |                                                        |                                                               |               |  |
| Historic Projects                                                                                                                                                                                                                                                                                                                                                                           |                                                              |                           |         |                                                        |                                                               |               |  |
| Maintenance Garage                                                                                                                                                                                                                                                                                                                                                                          |                                                              |                           |         |                                                        |                                                               |               |  |
| Traffic Counters                                                                                                                                                                                                                                                                                                                                                                            | S6W272                                                       | S6W273                    |         | S6W352                                                 | S6W350 S6                                                     | 9<br>9        |  |
| Functional Class                                                                                                                                                                                                                                                                                                                                                                            |                                                              |                           | 8       |                                                        |                                                               |               |  |
| Speed Zone                                                                                                                                                                                                                                                                                                                                                                                  |                                                              |                           |         |                                                        |                                                               |               |  |
| 2012<br>2011<br>AADT Counts 2010<br>2009<br>2008                                                                                                                                                                                                                                                                                                                                            |                                                              |                           |         |                                                        |                                                               |               |  |
| 2012<br>2011<br>2011<br>2010<br>2009<br>2009                                                                                                                                                                                                                                                                                                                                                |                                                              |                           |         |                                                        |                                                               |               |  |