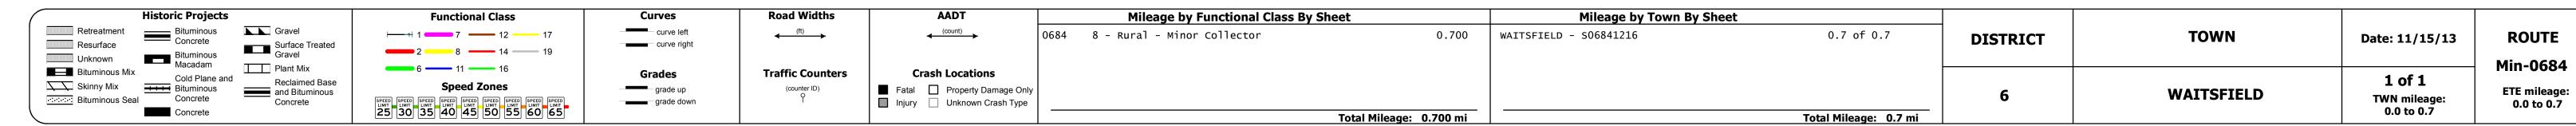

## **DISTRICT TOWN ROUTE DRAFT Route Log Progress Chart** Please Note: Errors and Omissions May Exist. **WAITSFIELD** Min-0684 Contact the VTrans Mapping Unit with questions or concerns. NORTHFIELD Rase Map WAITSFIELD MORETOWN 1 in = 2,000 feet Stick Diagram Primary Structures Secondary Structures Stations (Feet) +----- Railroad Crossings Divided State Highway State Highway Divided Class 1 Town Highway Class 1 Town Highway – – District Boundaries - State/Town Highway Change – – Divided Highway Limits ---- Ghost Section Boundary Streams Scale:1in = 2000 FEET (0)Travellane Roadway Road Widths Lane Count Subbase Curves Grades **Historic Projects Maintenance Garage Traffic Counters Functional Class** Speed Zone **AADT Counts** 2010 Crash Locations 2010 2009 2008