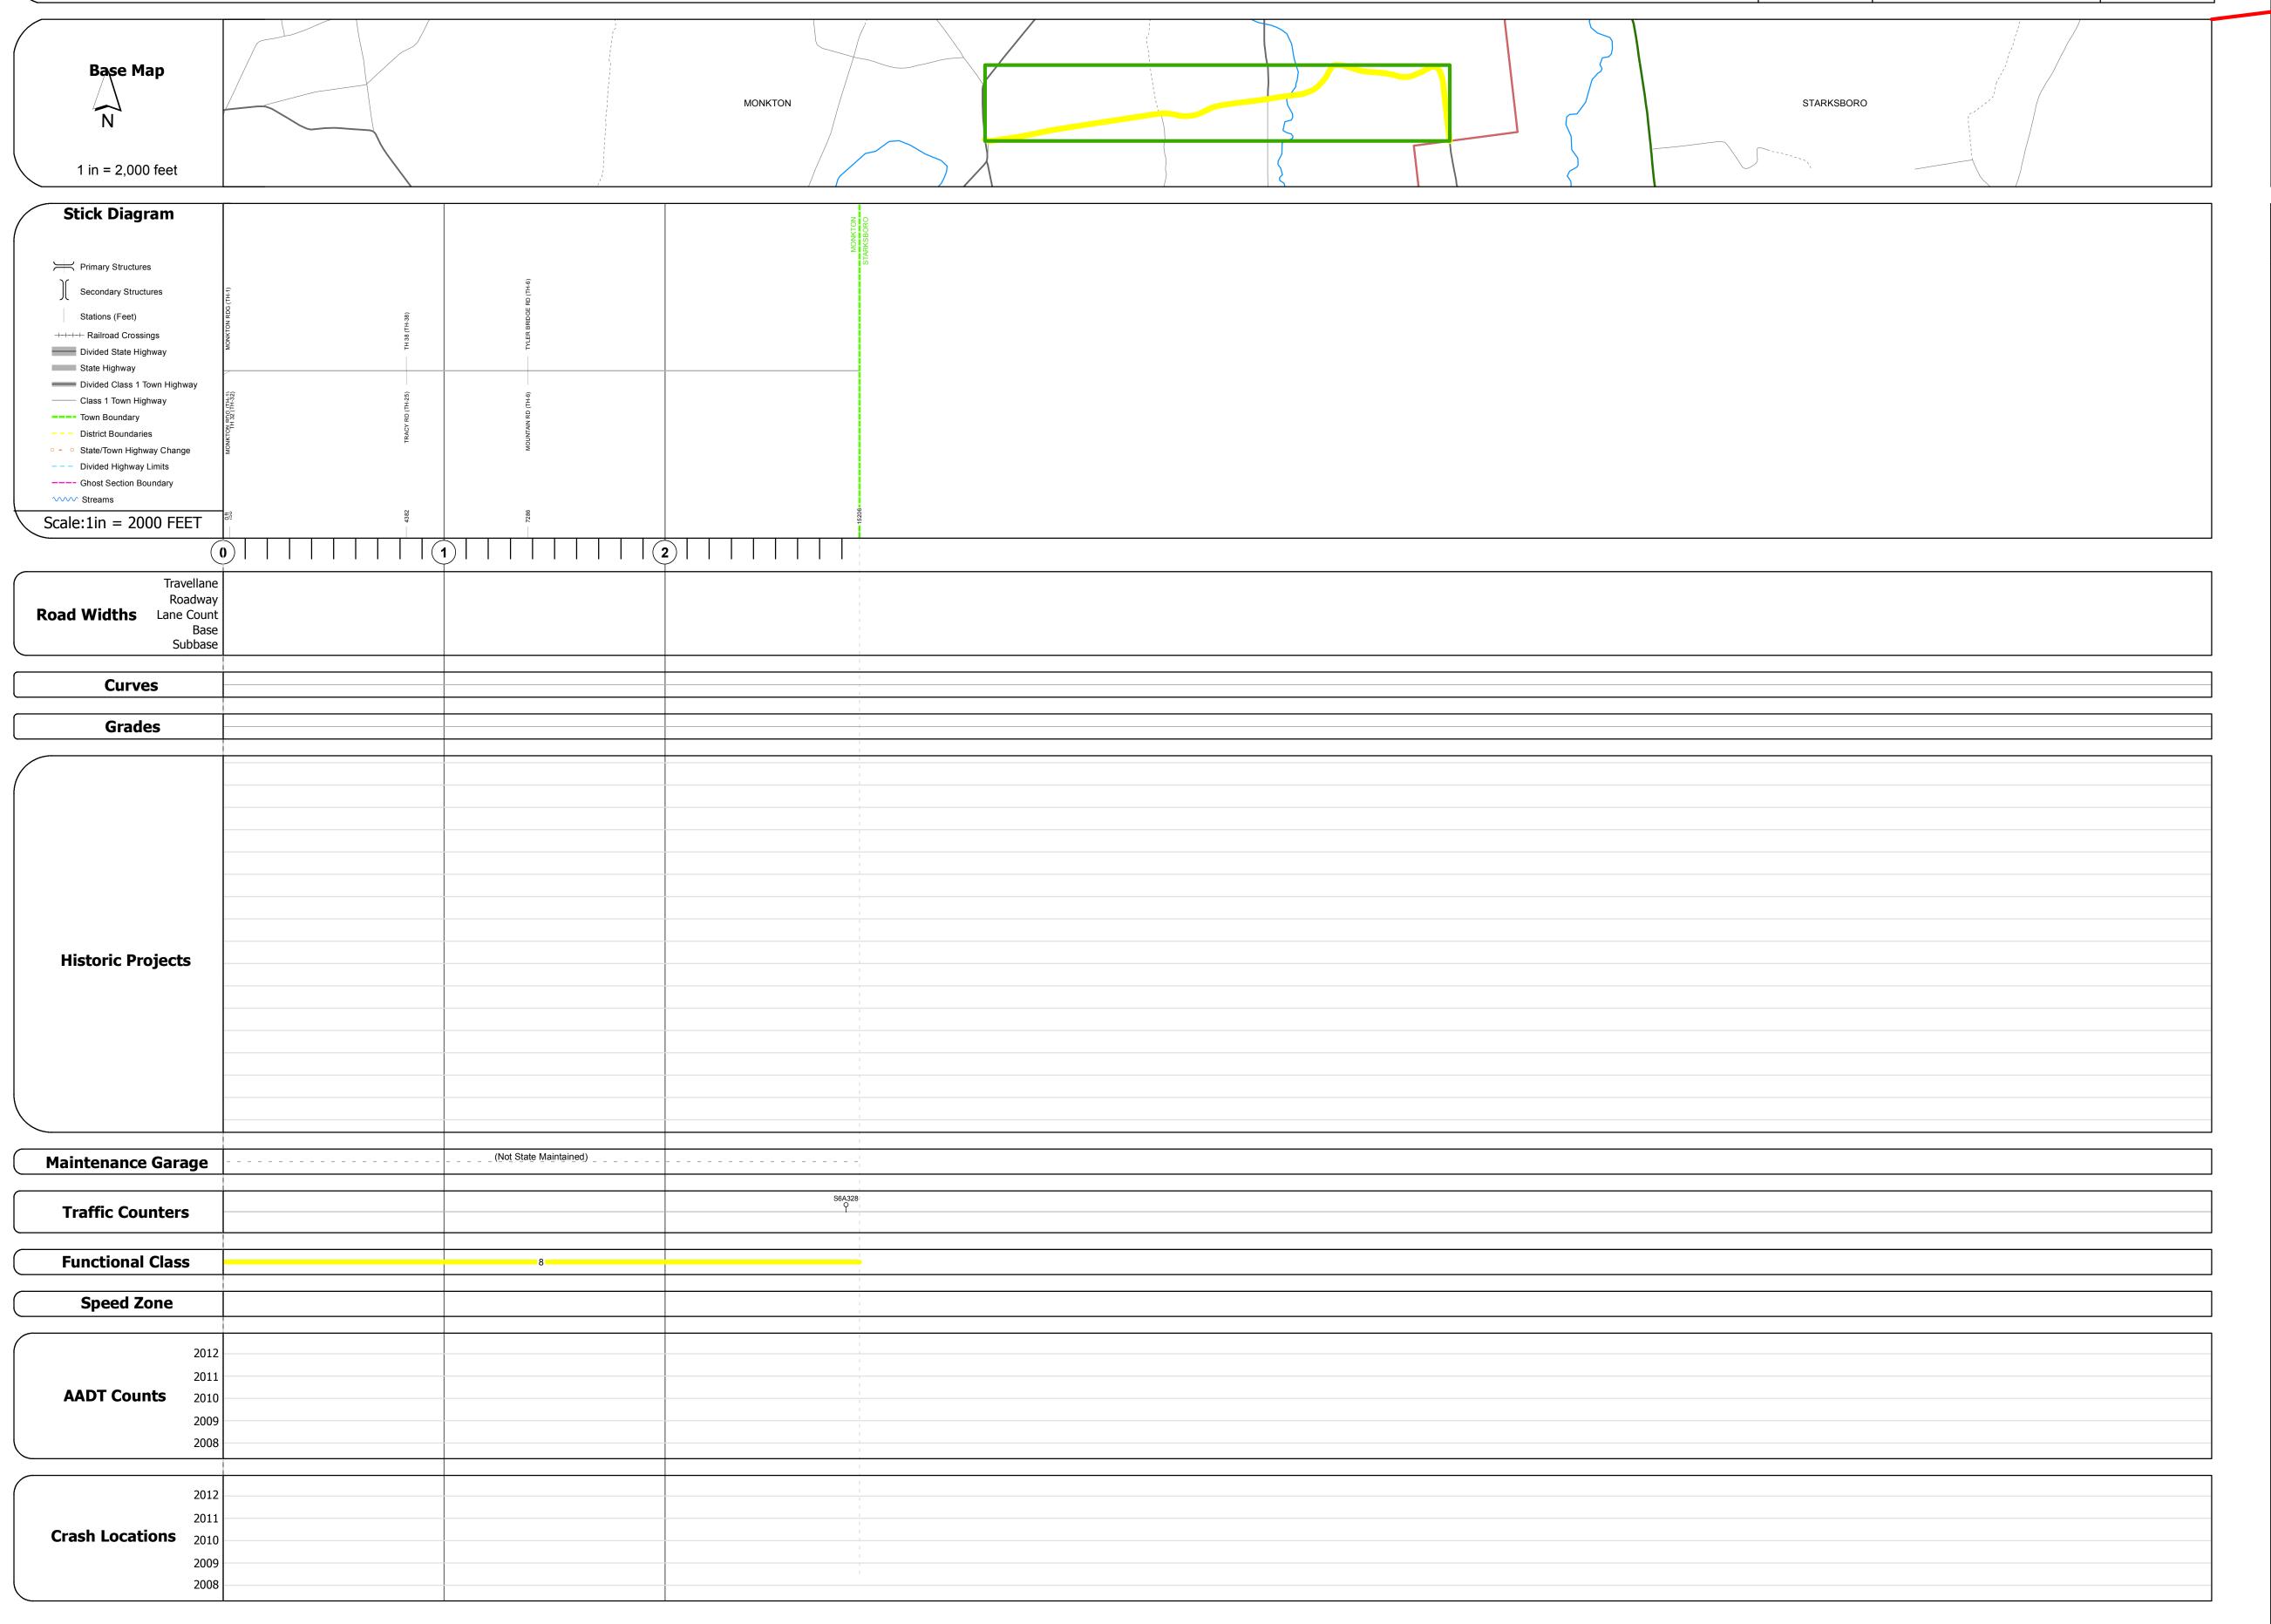

## **Route Log Progress Chart**

Please Note: Errors and Omissions May Exist.
Contact the VTrans Mapping Unit with questions or concerns.

DISTRICT TOWN ROUTE

5 MONKTON Min-0678

**DESCRIPTION BLOCK** 

**ROUTE** 

Min-0678

ETE mileage: 0.0 to 2.88

| Historic Projects                              | Functional Class                                                                                                                                                                                                                                                                                                                                                                                                                                                                                                                                                                                                                                                                                                                                                                                                                                                                                                                                                                                                                                                                                                                                                                                                                                                                                                                                                                                                                                                                                                                                                                                                                                                                                                                                                                                                                                                                                                                                                                                                                                                                                                              | Curves      | Road Widths      | AADT                       | Mileage by Functional Class By Shee | et                     | Mileage by Town By Sheet |                        |          |         |                |
|------------------------------------------------|-------------------------------------------------------------------------------------------------------------------------------------------------------------------------------------------------------------------------------------------------------------------------------------------------------------------------------------------------------------------------------------------------------------------------------------------------------------------------------------------------------------------------------------------------------------------------------------------------------------------------------------------------------------------------------------------------------------------------------------------------------------------------------------------------------------------------------------------------------------------------------------------------------------------------------------------------------------------------------------------------------------------------------------------------------------------------------------------------------------------------------------------------------------------------------------------------------------------------------------------------------------------------------------------------------------------------------------------------------------------------------------------------------------------------------------------------------------------------------------------------------------------------------------------------------------------------------------------------------------------------------------------------------------------------------------------------------------------------------------------------------------------------------------------------------------------------------------------------------------------------------------------------------------------------------------------------------------------------------------------------------------------------------------------------------------------------------------------------------------------------------|-------------|------------------|----------------------------|-------------------------------------|------------------------|--------------------------|------------------------|----------|---------|----------------|
| Retreatment Bituminous Gravel                  | ├────────────────────────────────────                                                                                                                                                                                                                                                                                                                                                                                                                                                                                                                                                                                                                                                                                                                                                                                                                                                                                                                                                                                                                                                                                                                                                                                                                                                                                                                                                                                                                                                                                                                                                                                                                                                                                                                                                                                                                                                                                                                                                                                                                                                                                         | curve left  | <b>(ft) →</b>    | (count)                    | 0678 8 - Rural - Minor Collector    | 2.880                  | MONKTON - S06780112      | 2.88 of 2.88           | DISTRICT | TOWN    | Date: 11/15/13 |
| Resurface Concrete Surface Treated             | 2 8 14 19                                                                                                                                                                                                                                                                                                                                                                                                                                                                                                                                                                                                                                                                                                                                                                                                                                                                                                                                                                                                                                                                                                                                                                                                                                                                                                                                                                                                                                                                                                                                                                                                                                                                                                                                                                                                                                                                                                                                                                                                                                                                                                                     | curve right |                  |                            |                                     |                        |                          |                        | DISTRICT | 10Wit   | Date. 11/15/15 |
| Unknown Macadam                                | 6 — 11 — 16                                                                                                                                                                                                                                                                                                                                                                                                                                                                                                                                                                                                                                                                                                                                                                                                                                                                                                                                                                                                                                                                                                                                                                                                                                                                                                                                                                                                                                                                                                                                                                                                                                                                                                                                                                                                                                                                                                                                                                                                                                                                                                                   |             |                  |                            |                                     |                        |                          |                        |          |         |                |
| Bituminous Mix  Cold Plane and  Reclaimed Base |                                                                                                                                                                                                                                                                                                                                                                                                                                                                                                                                                                                                                                                                                                                                                                                                                                                                                                                                                                                                                                                                                                                                                                                                                                                                                                                                                                                                                                                                                                                                                                                                                                                                                                                                                                                                                                                                                                                                                                                                                                                                                                                               | Grades      | Traffic Counters | Crash Locations            |                                     |                        |                          |                        |          |         | 1 of 1         |
| Skinny Mix  Bituminous  and Bituminous         | Speed Zones                                                                                                                                                                                                                                                                                                                                                                                                                                                                                                                                                                                                                                                                                                                                                                                                                                                                                                                                                                                                                                                                                                                                                                                                                                                                                                                                                                                                                                                                                                                                                                                                                                                                                                                                                                                                                                                                                                                                                                                                                                                                                                                   | grade up    | (counter ID)     | Fatal Property Damage Only | 1                                   |                        |                          |                        | E        | MONKTON |                |
| Bituminous Seal Concrete Concrete              | SPEED | grade down  | Y                | Injury Unknown Crash Type  |                                     |                        |                          |                        | 3        | HOMETON | TWN mileage:   |
| Concrete                                       |                                                                                                                                                                                                                                                                                                                                                                                                                                                                                                                                                                                                                                                                                                                                                                                                                                                                                                                                                                                                                                                                                                                                                                                                                                                                                                                                                                                                                                                                                                                                                                                                                                                                                                                                                                                                                                                                                                                                                                                                                                                                                                                               |             |                  |                            |                                     | otal Mileage: 2 880 mi |                          | Total Mileage: 2 88 mi |          |         | 0.0 to 2.88    |