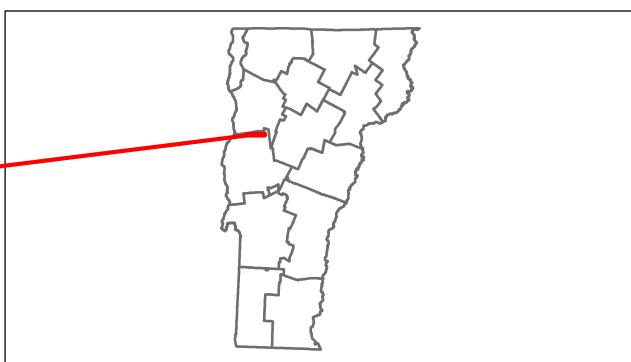

## **Route Log Progress Chart**

Please Note: Errors and Omissions May Exist.
Contact the VTrans Mapping Unit with questions or concerns.

DISTRICT TOWN ROUTE

5 MONKTON Min-0678

**DESCRIPTION BLOCK** 

**ROUTE** 