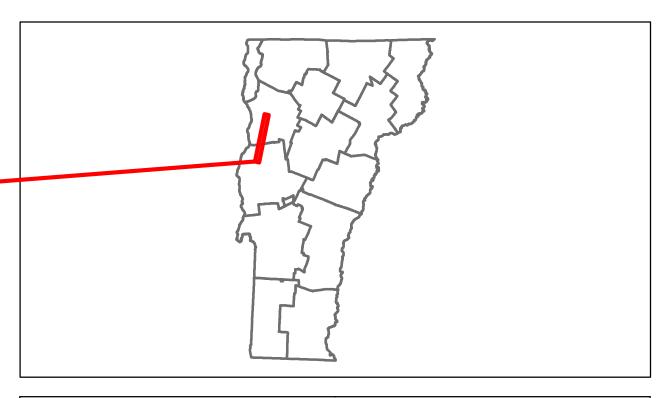

## **Route Log Progress Chart**

Please Note: Errors and Omissions May Exist. Contact the VTrans Mapping Unit with questions or concerns.

**DRAFT** 

**DISTRICT TOWN ROUTE CHARLOTTE** Min-0676

| DESCRIPTION | <b>BLOCK</b> |
|-------------|--------------|
|             |              |

**ROUTE** 

Min-0676

ETE mileage:

0.45 to 8.77