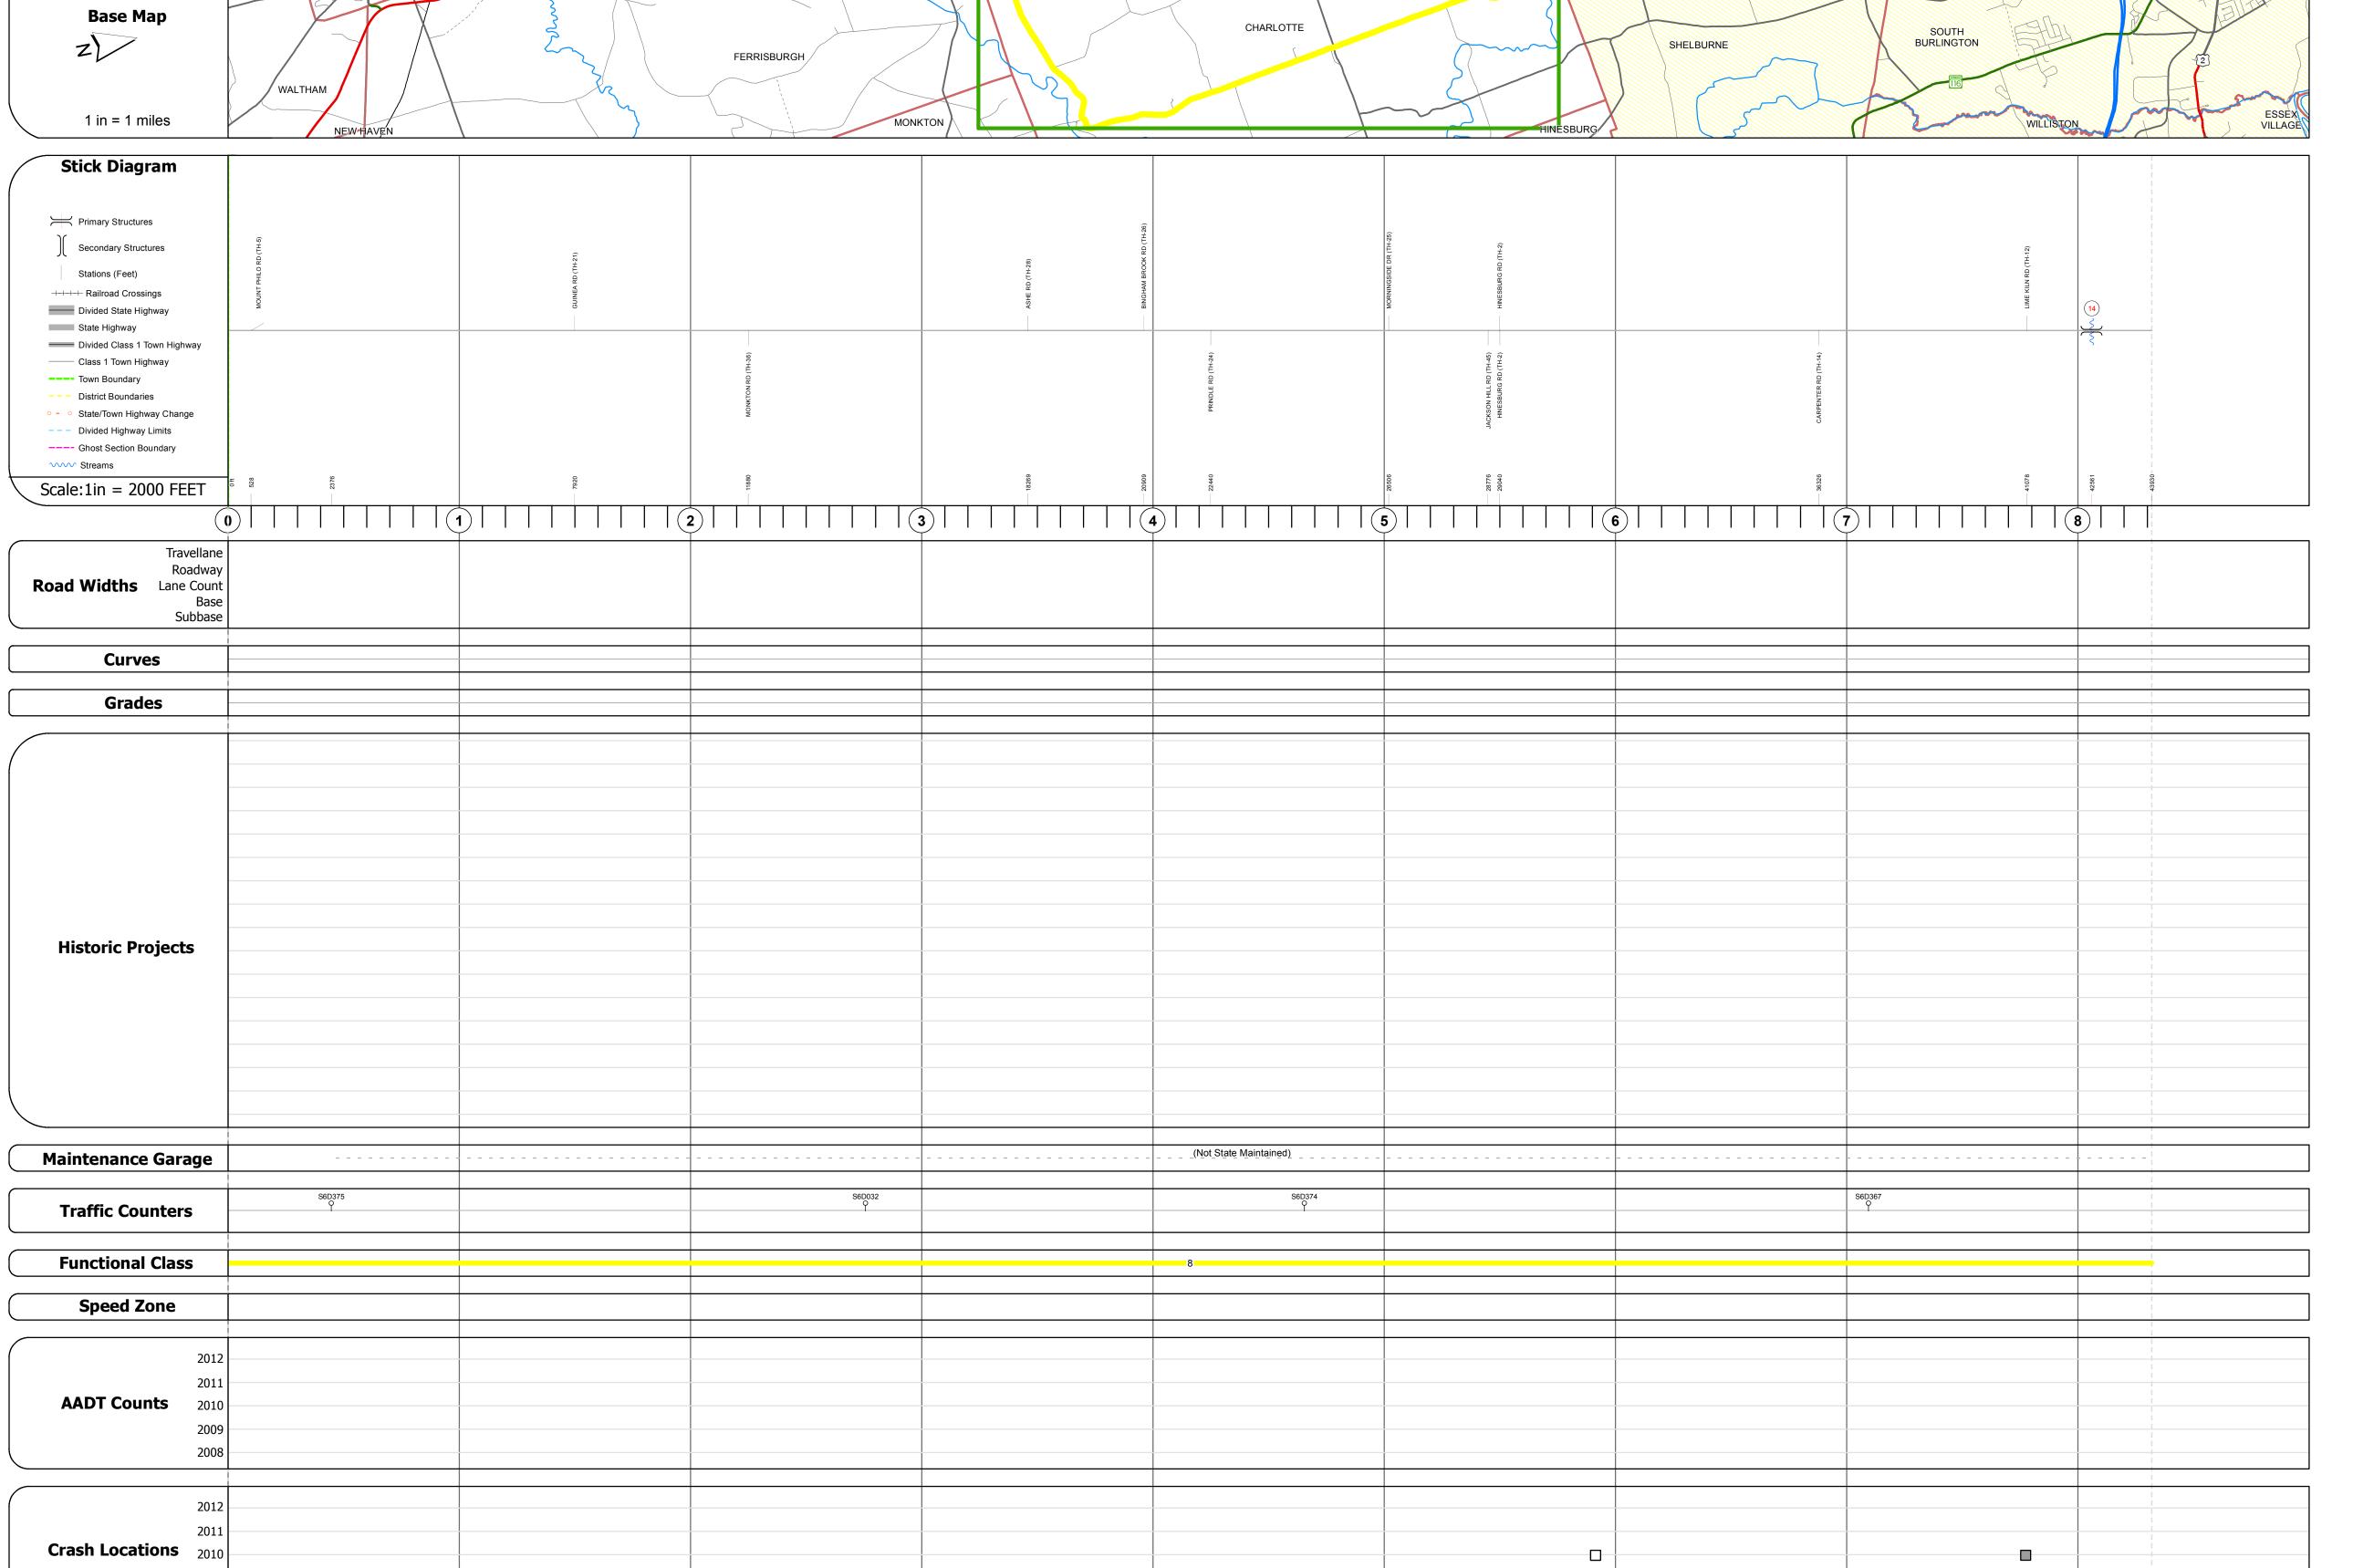

## **Route Log Progress Chart**

Please Note: Errors and Omissions May Exist. Contact the VTrans Mapping Unit with questions or concerns.

**DRAFT** 

**DISTRICT TOWN ROUTE CHARLOTTE** Min-0676

| DESCRIPTION | <b>BLOCK</b> |
|-------------|--------------|
|             |              |

Stringer/multi-beam or girder - 1957 Structure No. 100404001404041 Length: 69' Width: 24.1' Facility Carried: C2001 Bridge Type: ROLLED BEAM Features Intersected: LAPLATTE RIVER Surface: Bituminous Maintenance/Ownership: Town

2008

|             | Functional Class                                                                                                                                                                                                                                                                                                                                                                                                                                                                                                                                                                                                                                                                                                                                                                                                                                                                                                                                                                                                                                                                                                                                                                                                                                                                                                                                                                                                                                                                                                                                                                                                                                                                                                                                                                                                                                                                                                                                                                                                                                                                                                               |   |  |
|-------------|--------------------------------------------------------------------------------------------------------------------------------------------------------------------------------------------------------------------------------------------------------------------------------------------------------------------------------------------------------------------------------------------------------------------------------------------------------------------------------------------------------------------------------------------------------------------------------------------------------------------------------------------------------------------------------------------------------------------------------------------------------------------------------------------------------------------------------------------------------------------------------------------------------------------------------------------------------------------------------------------------------------------------------------------------------------------------------------------------------------------------------------------------------------------------------------------------------------------------------------------------------------------------------------------------------------------------------------------------------------------------------------------------------------------------------------------------------------------------------------------------------------------------------------------------------------------------------------------------------------------------------------------------------------------------------------------------------------------------------------------------------------------------------------------------------------------------------------------------------------------------------------------------------------------------------------------------------------------------------------------------------------------------------------------------------------------------------------------------------------------------------|---|--|
|             | → 1 1 <b> </b>                                                                                                                                                                                                                                                                                                                                                                                                                                                                                                                                                                                                                                                                                                                                                                                                                                                                                                                                                                                                                                                                                                                                                                                                                                                                                                                                                                                                                                                                                                                                                                                                                                                                                                                                                                                                                                                                                                                                                                                                                                                                                                                 | 1 |  |
|             | 2 8 — 14 —                                                                                                                                                                                                                                                                                                                                                                                                                                                                                                                                                                                                                                                                                                                                                                                                                                                                                                                                                                                                                                                                                                                                                                                                                                                                                                                                                                                                                                                                                                                                                                                                                                                                                                                                                                                                                                                                                                                                                                                                                                                                                                                     | 1 |  |
|             | 6 — 11 — 16                                                                                                                                                                                                                                                                                                                                                                                                                                                                                                                                                                                                                                                                                                                                                                                                                                                                                                                                                                                                                                                                                                                                                                                                                                                                                                                                                                                                                                                                                                                                                                                                                                                                                                                                                                                                                                                                                                                                                                                                                                                                                                                    |   |  |
| Speed Zones |                                                                                                                                                                                                                                                                                                                                                                                                                                                                                                                                                                                                                                                                                                                                                                                                                                                                                                                                                                                                                                                                                                                                                                                                                                                                                                                                                                                                                                                                                                                                                                                                                                                                                                                                                                                                                                                                                                                                                                                                                                                                                                                                |   |  |
|             | PEED SPEED S | - |  |

| Road Widths      |     |
|------------------|-----|
| <b>(ft)</b> ★    |     |
|                  |     |
|                  |     |
| Traffic Counters |     |
| (counter ID)     | Fa  |
| Y                | Inj |
|                  |     |

| ount)                | 0676 |
|----------------------|------|
|                      |      |
| ocations             |      |
| Property Damage Only |      |
| Jnknown Crash Type   |      |
|                      |      |

**ROUTE** 

Min-0676

ETE mileage:

0.45 to 8.77