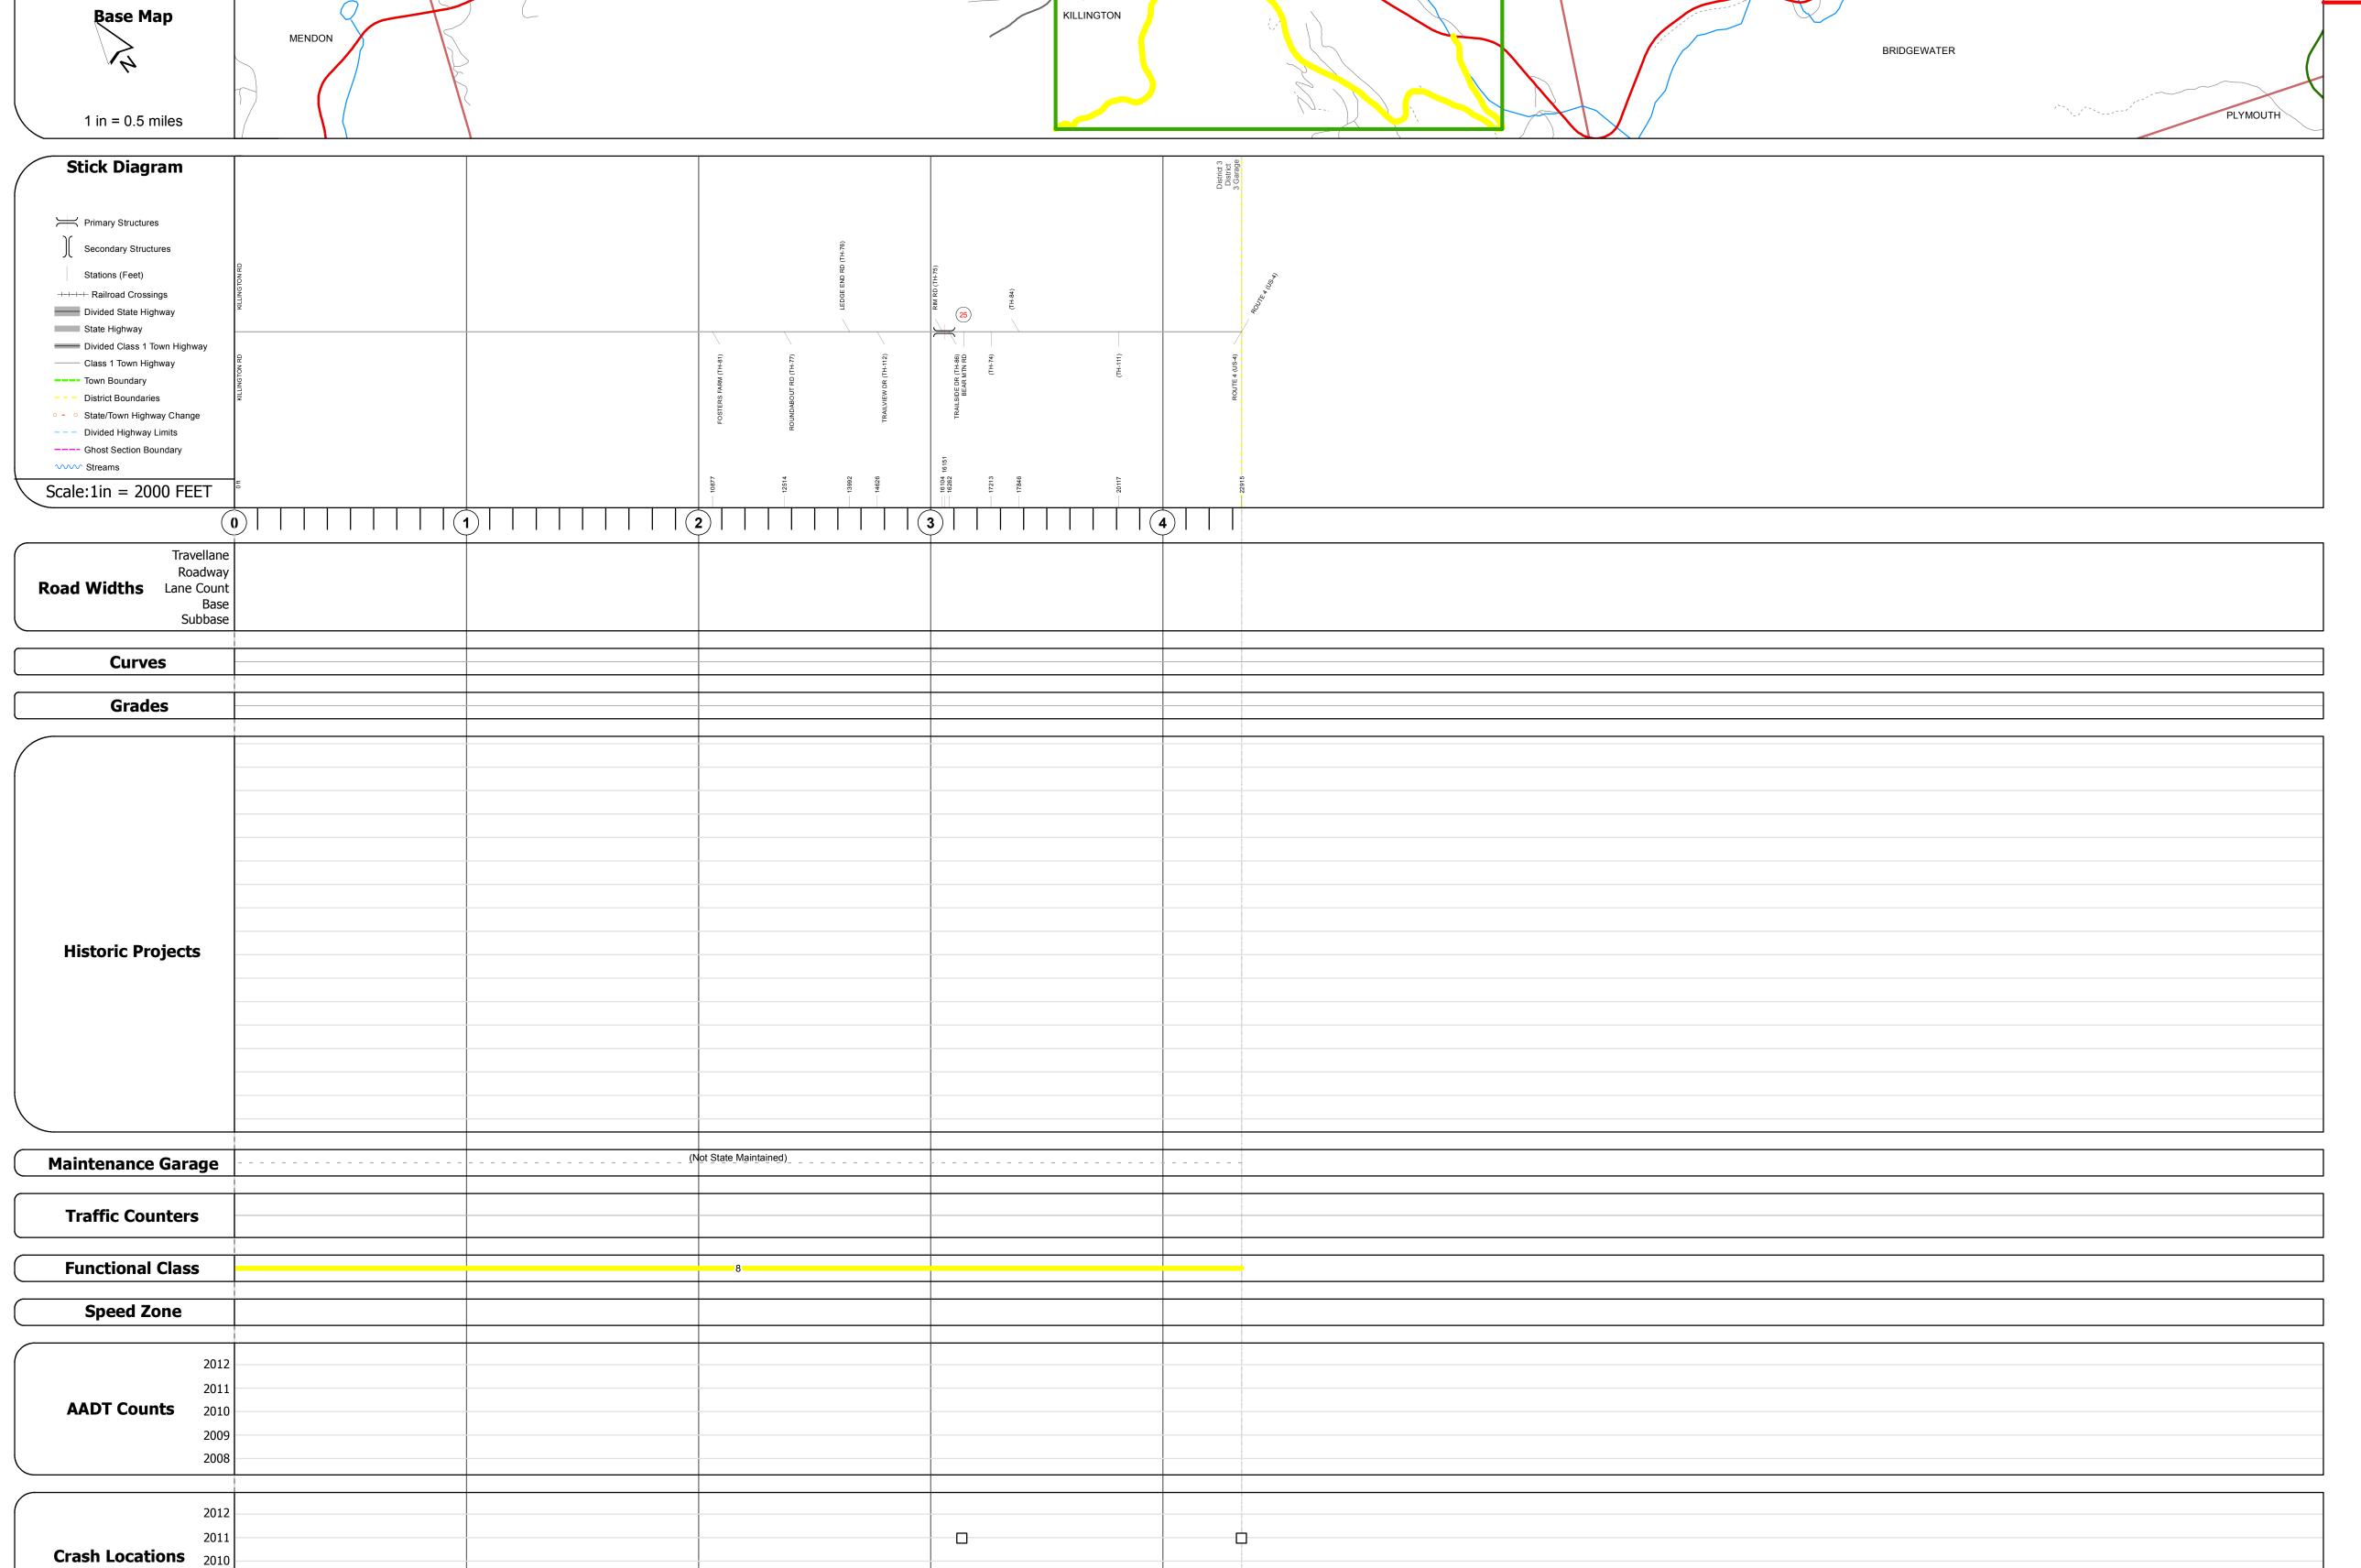

## **Route Log Progress Chart**

**DRAFT** Please Note: Errors and Omissions May Exist. Contact the VTrans Mapping Unit with questions or concerns.

**DISTRICT TOWN ROUTE KILLINGTON** Min-0604

**DESCRIPTION BLOCK** 

Bridge <mark>25</mark>: Stringer/multi-beam or girder - 1987 Structure No. 101121002511211

Length: 43'
Height: 0.0'
Facility Carried: PEDESTRIAN
Bridge Type: STEEL BM W TIMBER DK
Features Intersected: SKI TRAIL OV TH15

| TOWN       | Date: 11/15/13                        | ROUTE                                   |
|------------|---------------------------------------|-----------------------------------------|
| KILLINGTON | 1 of 1<br>TWN mileage:<br>0.0 to 4.34 | Min-0604<br>ETE mileage:<br>0.0 to 4.34 |

Mileage by Town By Sheet

**Road Widths**