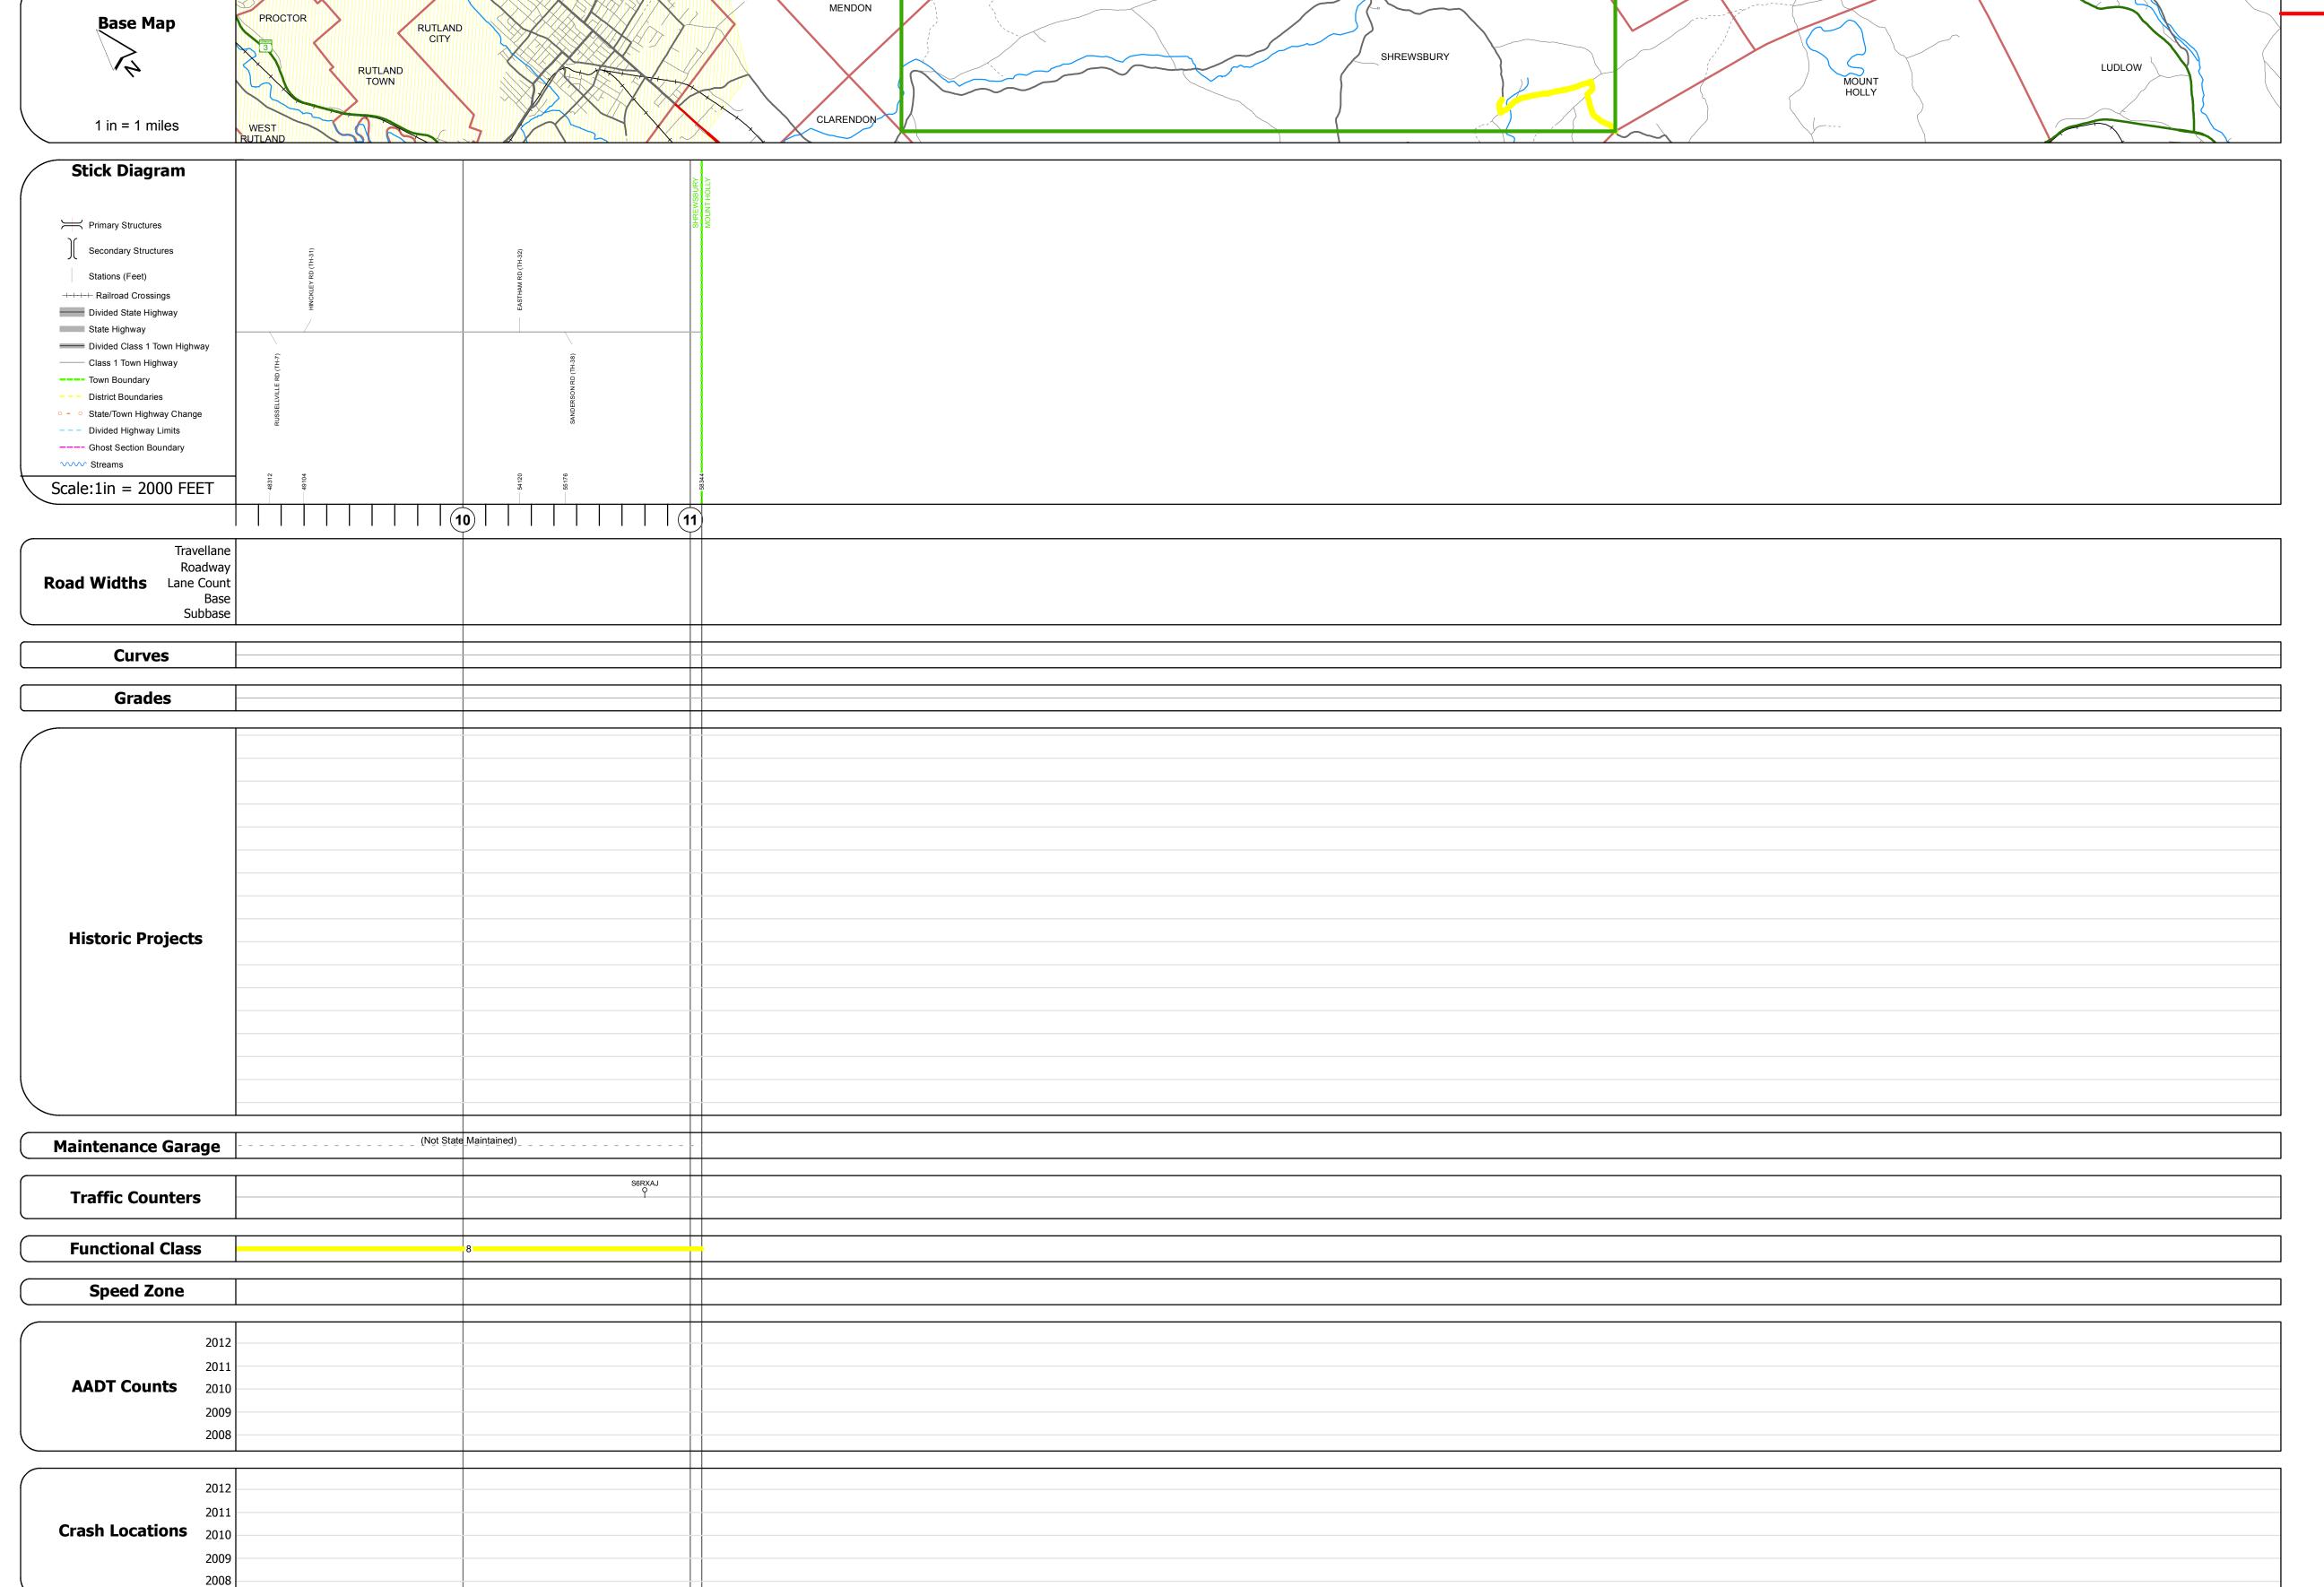

## PROCTOR **Base Map** RUTLAND TOWN 1 in = 1 miles Stick Diagram Primary Structures Secondary Structures

## **Route Log Progress Chart**

**DRAFT** Please Note: Errors and Omissions May Exist. Contact the VTrans Mapping Unit with questions or concerns.

**DISTRICT TOWN ROUTE SHREWSBURY** Min-0582

**DESCRIPTION BLOCK** 

| Historic Projects                                                      | Functional Class                                      | Curves     | Road Widths      | AADT                                                 | Mileage by Functional Class By Sheet |                   | Mileage by Town By Sheet |                        |          |            |                |                               |
|------------------------------------------------------------------------|-------------------------------------------------------|------------|------------------|------------------------------------------------------|--------------------------------------|-------------------|--------------------------|------------------------|----------|------------|----------------|-------------------------------|
| Retreatment Bituminous Gravel  Concrete Surface Treated                | ├──+ 1 <b>──</b> ─ 7 <b>──</b> ─ 12 <b>──</b> ─ 17    | curve left | <b>←</b> (ft)    | ← (count)                                            | 0582 8 - Rural - Minor Collector     | 2.050             | SHREWSBURY - S05821122   | 2.05 of 11.05          | DISTRICT | TOWN       | Date: 11/15/13 | ROUTE                         |
| Unknown Bituminous Gravel                                              | 2 8 — 14 — 19                                         |            |                  |                                                      |                                      |                   |                          |                        |          |            |                | Min-0582                      |
| Bituminous Mix  Cold Plane and  Skinny Mix  Bituminous  Reclaimed Base | Speed Zones                                           | Grades     | Traffic Counters | Crash Locations                                      |                                      |                   |                          |                        |          |            | 2 of 2         |                               |
| Bituminous Seal Concrete Concrete                                      | SPEED SPEED SPEED SPEED SPEED SPEED SPEED SPEED SPEED | grade up   | (counter ID)     | Fatal Property Damage Only Injury Unknown Crash Type |                                      |                   |                          |                        | 3        | SHREWSBURY | TWN mileage:   | ETE mileage:<br>1.94 to 12.99 |
| Concrete                                                               | 25 30 35 40 45 50 55 60 65                            |            |                  |                                                      | Total                                | Mileage: 2.050 mi |                          | Total Mileage: 2.05 mi |          |            | 9.0 to 11.05   |                               |