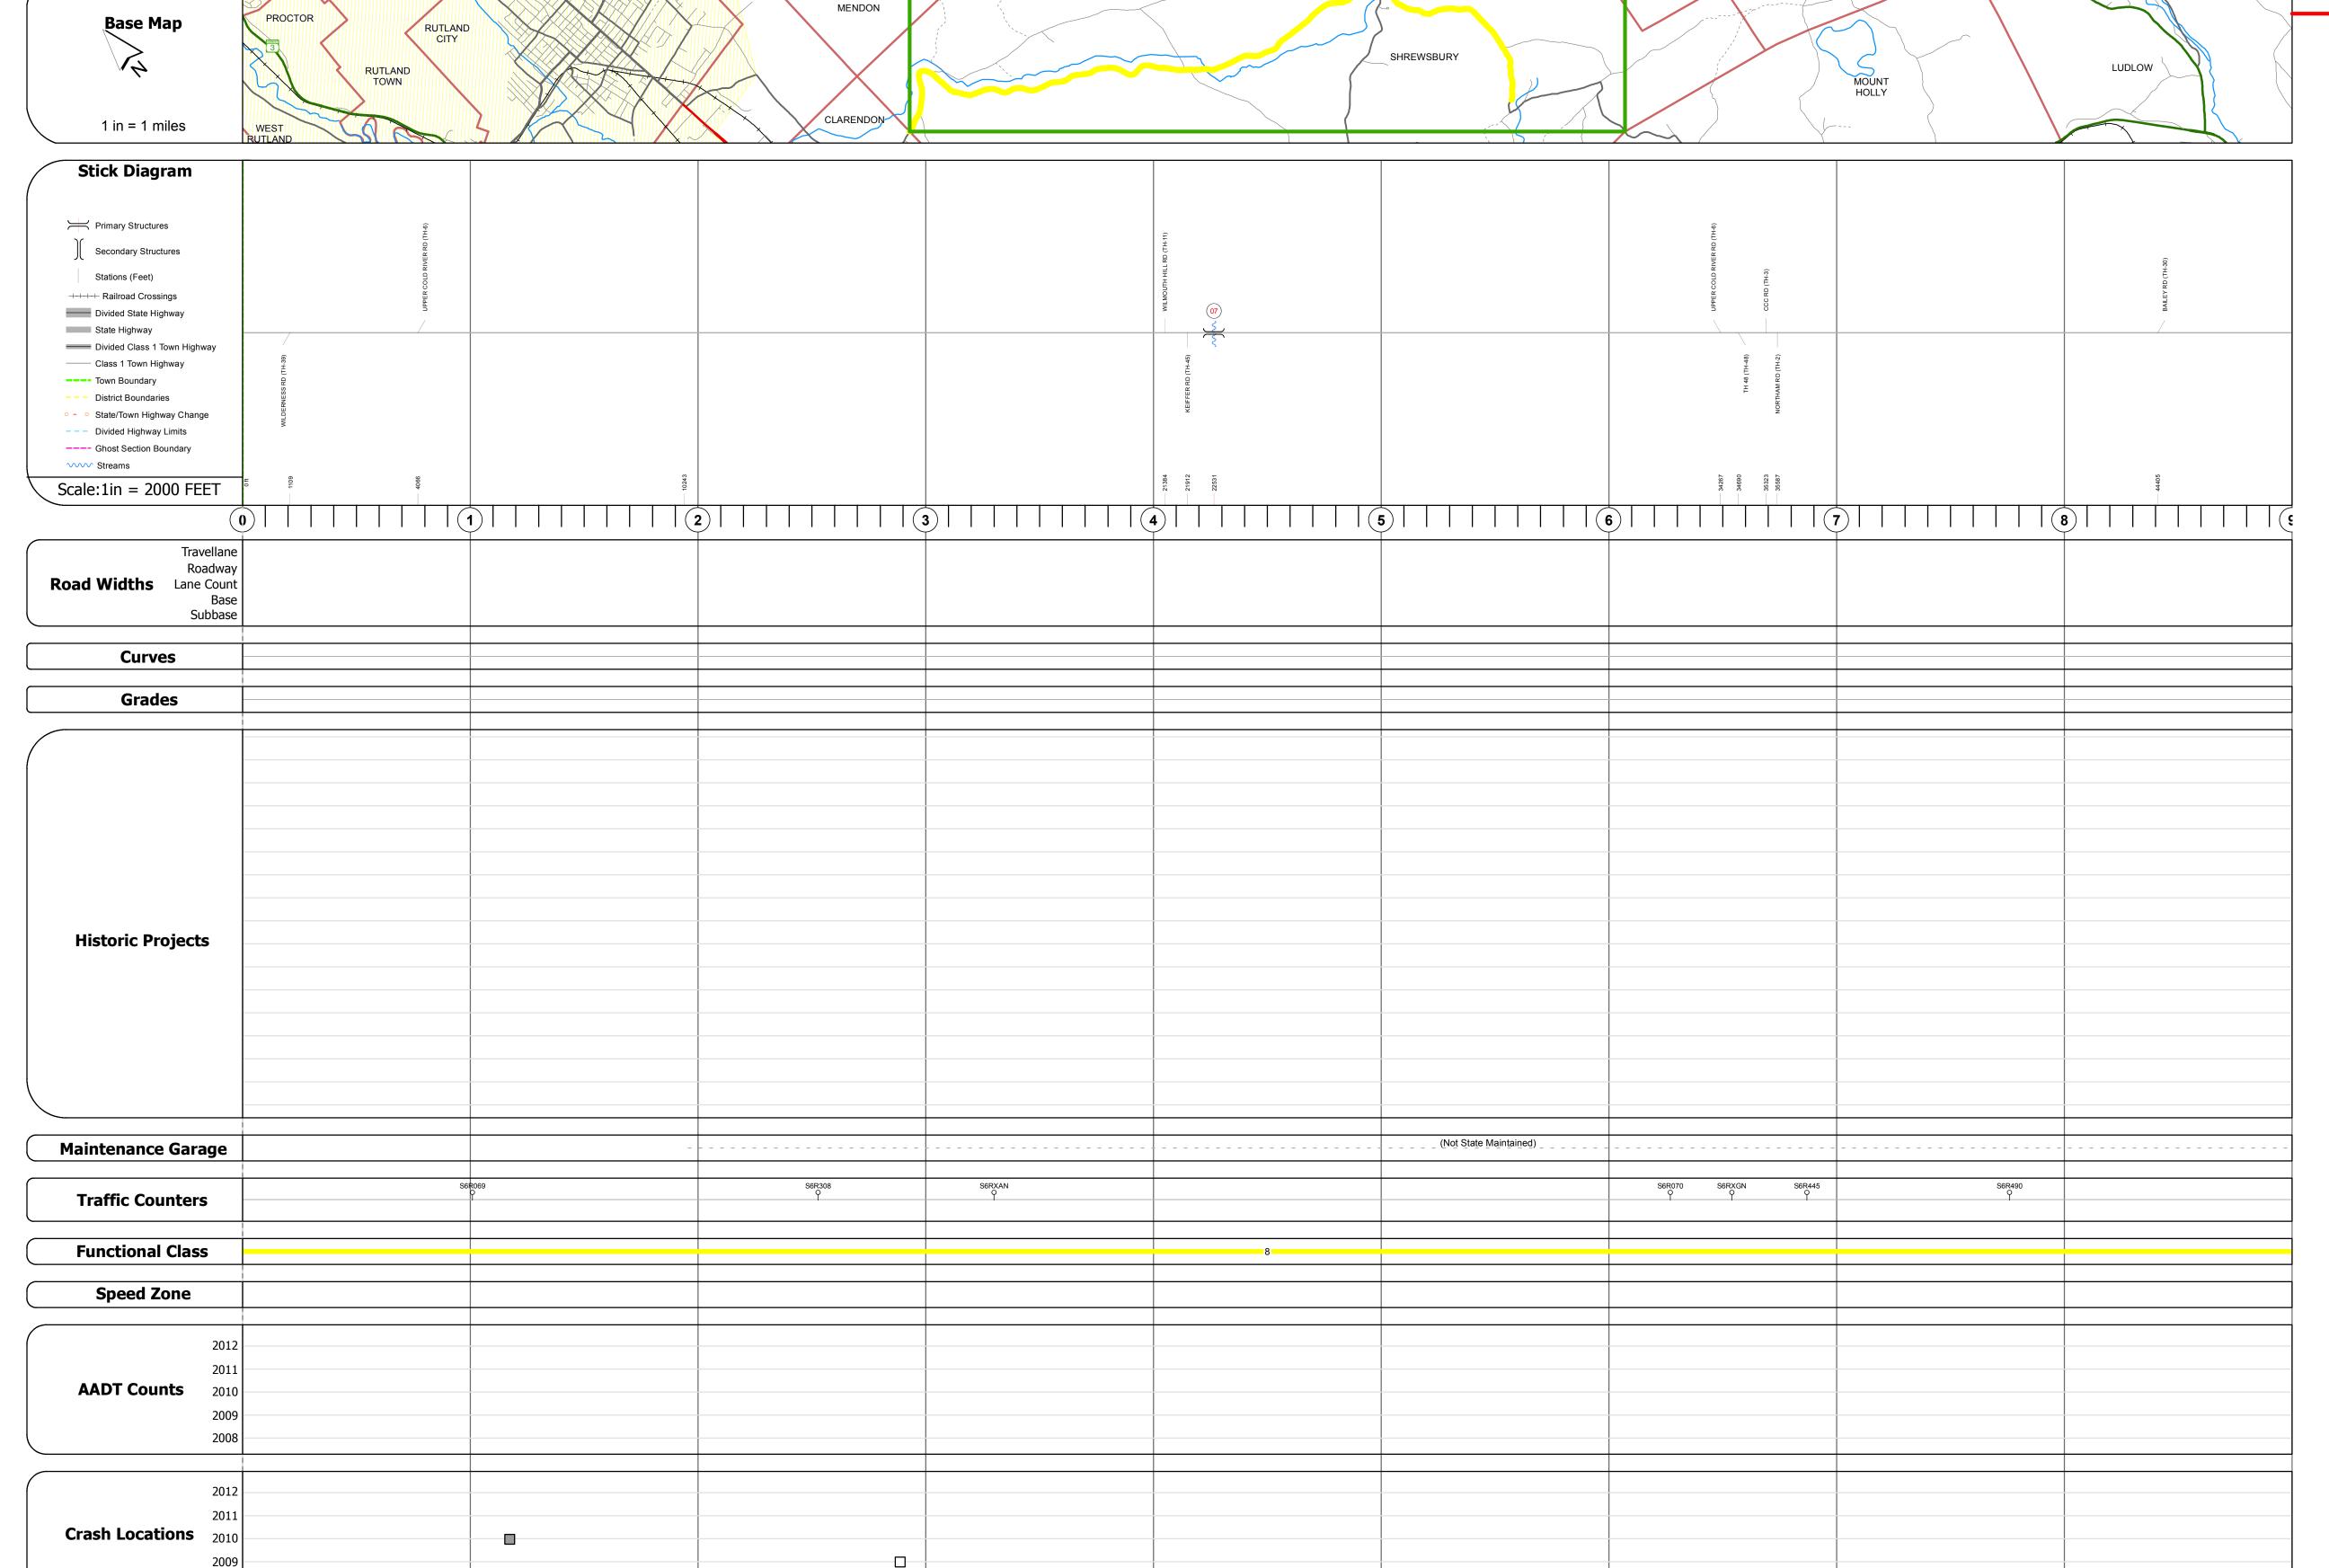

## **Route Log Progress Chart**

**DRAFT** Please Note: Errors and Omissions May Exist. Contact the VTrans Mapping Unit with questions or concerns.

DISTRICT **TOWN ROUTE SHREWSBURY** Min-0582

**DESCRIPTION BLOCK** 

| Bridge 7: Tee Beam - 1936 Structure No. 101122000711221 Length: 33' Width: 26.9' Facility Carried: C2001 Bridge Type: CONCRETE T-BEAM Features Intersected: COLD RIVER Surface: Bituminous Maintenance/Ownership: Town |
|------------------------------------------------------------------------------------------------------------------------------------------------------------------------------------------------------------------------|
|                                                                                                                                                                                                                        |
|                                                                                                                                                                                                                        |
|                                                                                                                                                                                                                        |
|                                                                                                                                                                                                                        |
|                                                                                                                                                                                                                        |
|                                                                                                                                                                                                                        |
|                                                                                                                                                                                                                        |
|                                                                                                                                                                                                                        |
|                                                                                                                                                                                                                        |
|                                                                                                                                                                                                                        |
|                                                                                                                                                                                                                        |
|                                                                                                                                                                                                                        |
|                                                                                                                                                                                                                        |
|                                                                                                                                                                                                                        |
|                                                                                                                                                                                                                        |
|                                                                                                                                                                                                                        |
|                                                                                                                                                                                                                        |
|                                                                                                                                                                                                                        |
|                                                                                                                                                                                                                        |
|                                                                                                                                                                                                                        |

2008

Speed Zones 25 30 35 40 45 50 55 60 65

curve left

**Road Widths** 

(count) → Crash Locations Fatal Property Damage Only ■ Injury □ Unknown Crash Type

Mileage by Functional Class By Sheet 0582 8 - Rural - Minor Collector

Mileage by Town By Sheet 9.000 SHREWSBURY - S05821122 9.0 of 11.05 Total Mileage: 9.000 mi Total Mileage: 9.0 mi

**TOWN DISTRICT** Date: 11/15/13 1 of 2 **SHREWSBURY** TWN mileage: 0.0 to 9.0