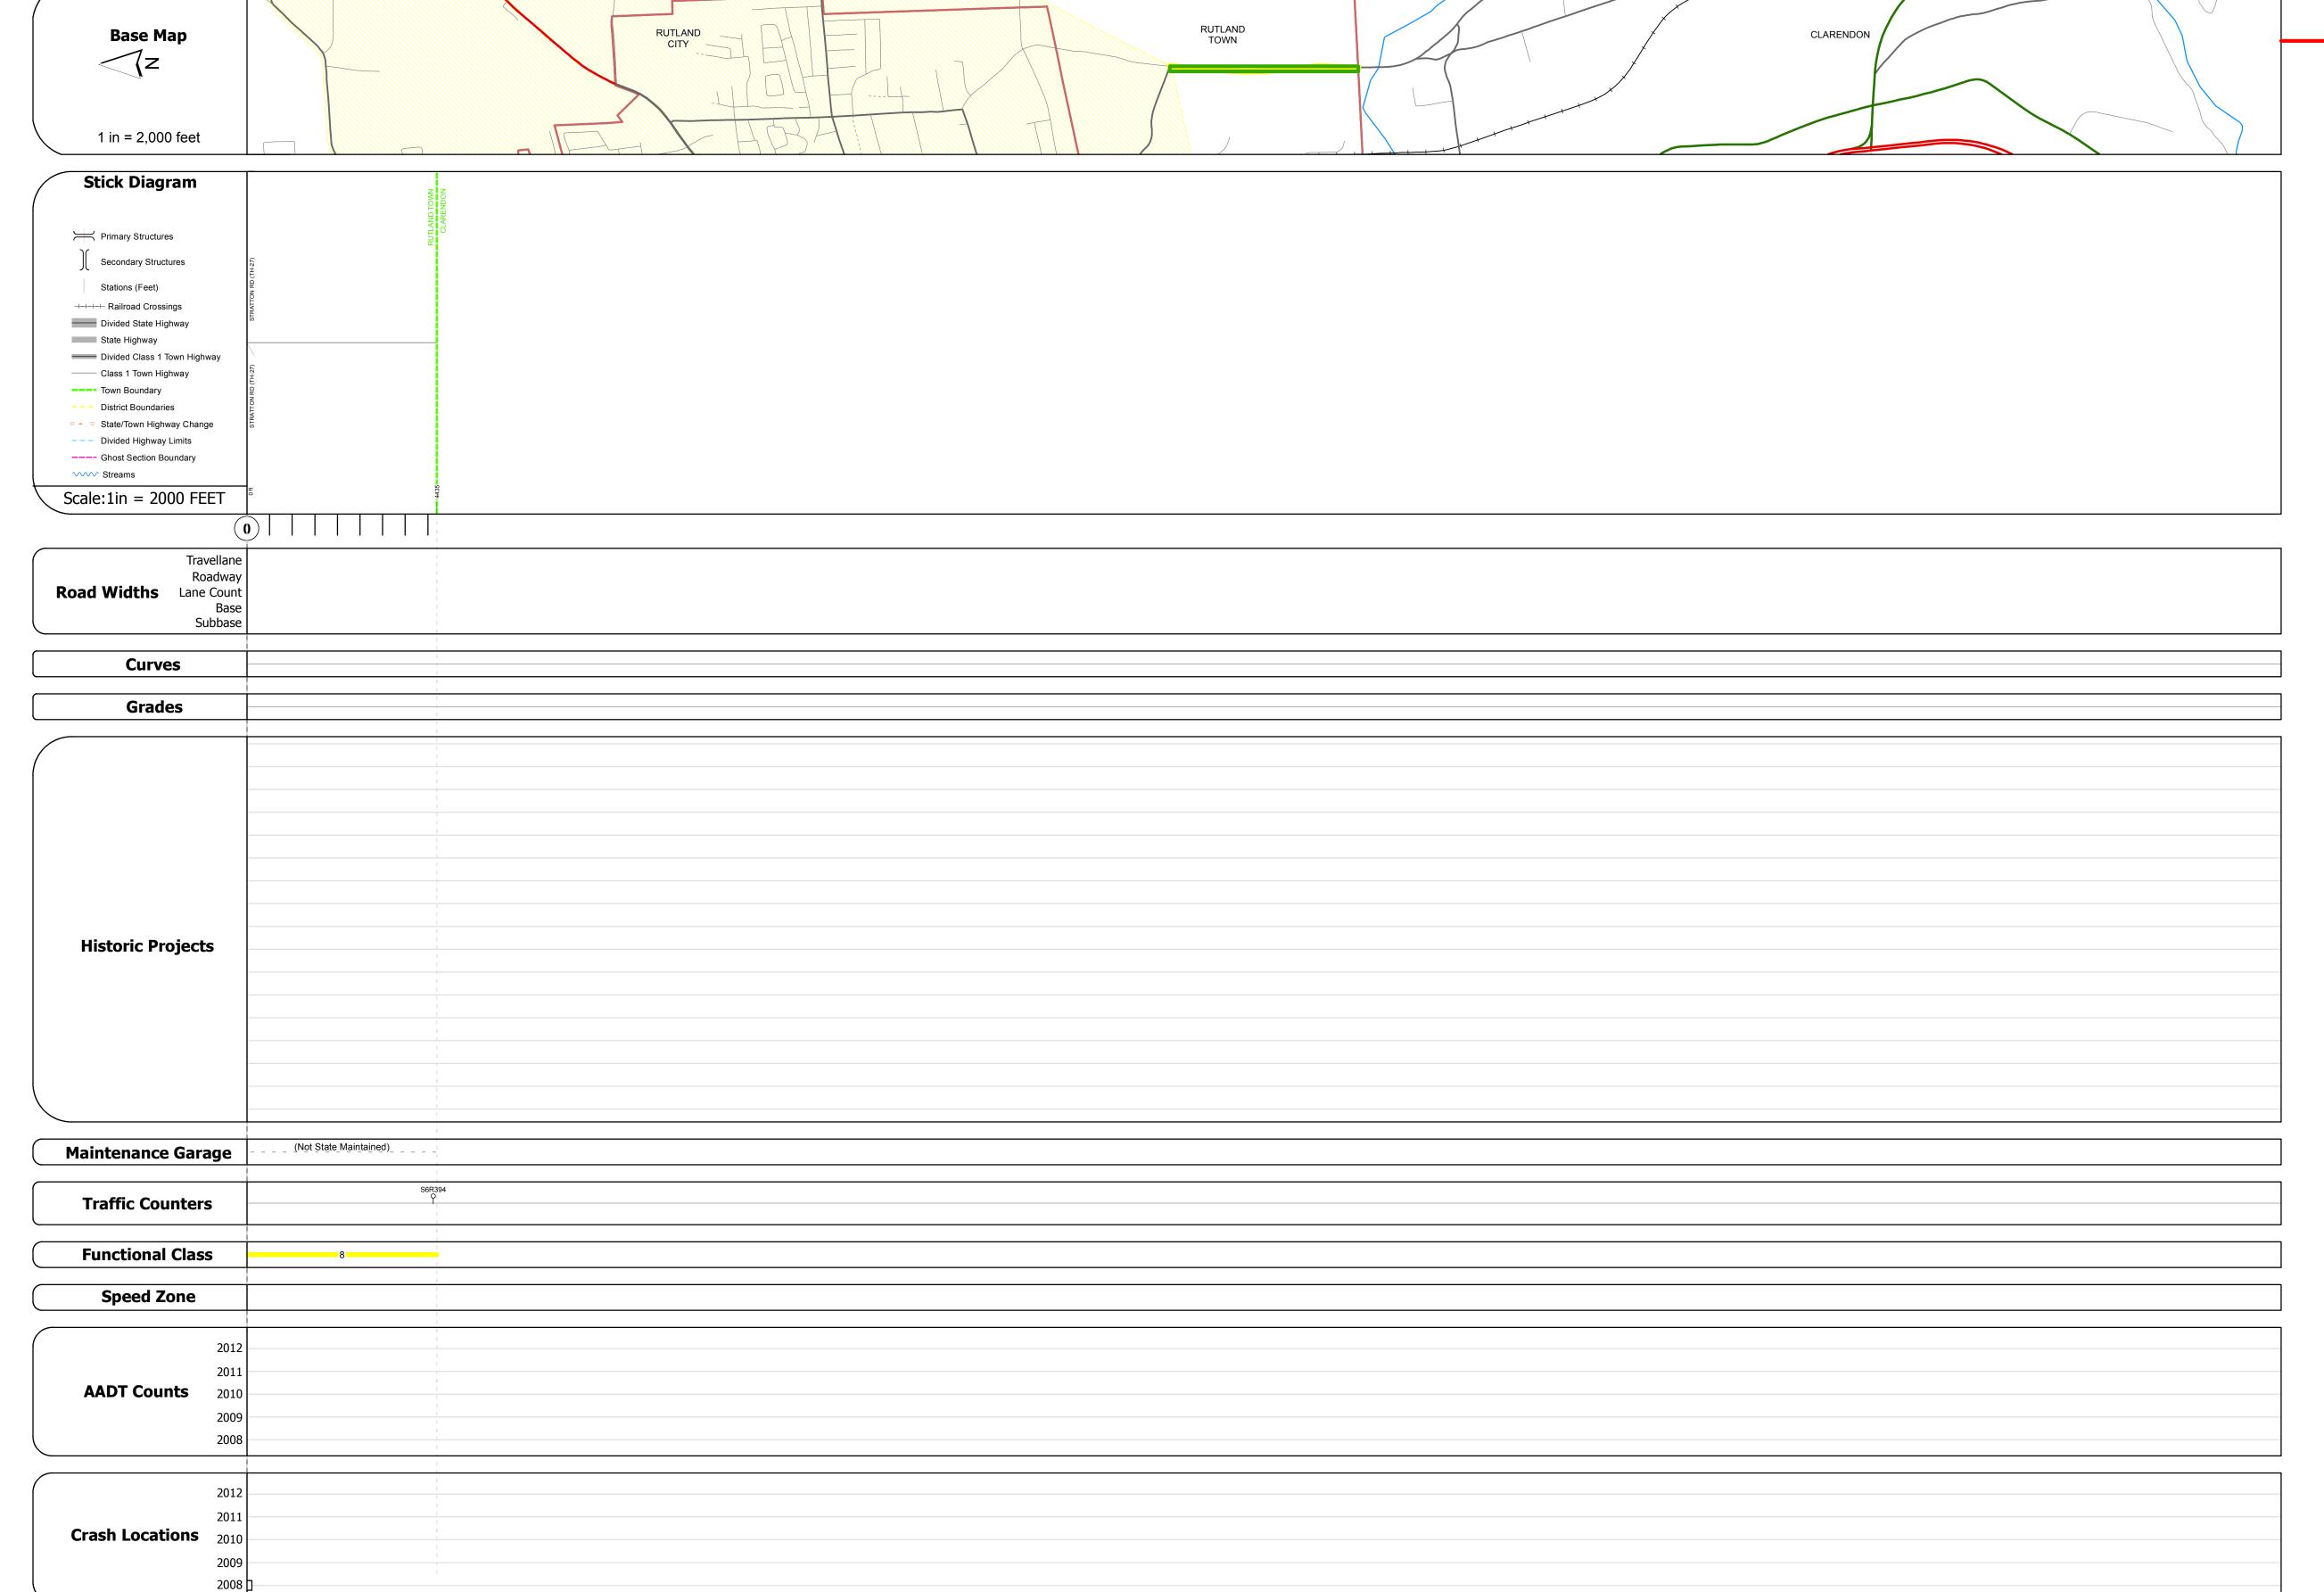

## Base Map

## **Route Log Progress Chart**

DRAFT

Please Note: Errors and Omissions May Exist.

Contact the VTrans Mapping Unit with questions or concerns.

DISTRICT TOWN ROUTE

3 RUTLAND TOWN Min-0580

**DESCRIPTION BLOCK** 

| Historic Projects                                       | Functional Class                                               | Curves                                          | Road Widths       | AADT                                                 | Mileage by Functional Class By Sheet | Mileage by Town By Sheet       |                        |          |              |                       |              |
|---------------------------------------------------------|----------------------------------------------------------------|-------------------------------------------------|-------------------|------------------------------------------------------|--------------------------------------|--------------------------------|------------------------|----------|--------------|-----------------------|--------------|
| Retreatment Bituminous Gravel                           | ├── <del>+</del> 1 <b>──</b> ─ 7 <b>──</b> ─ 12 <b>──</b> ─ 17 | curve left                                      | <b>←</b> (ft)     | ← (count)                                            | 0580 8 - Rural - Minor Collector     | 0.840 RUTLAND TOWN - S05801120 | 0.84 of 0.84           | DISTRICT | TOWN         | Date: 11/15/13        | ROUTE        |
| Resurface Concrete Surface Treated Gravel               | 2 8 — 14 — 19                                                  | curve right                                     |                   |                                                      |                                      |                                |                        | DISTRICT |              | <b>Dutc. 11/13/13</b> | ROOTE        |
| Unknown  Bituminous  Macadam  Plant Mix  Cold Plane and | 6 — 11 — 16                                                    |                                                 | Tueffic Countries | Con als I a satisma                                  |                                      |                                |                        |          |              |                       | Min-0580     |
| Skinny Mix  Cold Plane and Bituminous  Reclaimed Base   | Speed Zones                                                    | Grades                                          | Traffic Counters  | Crash Locations                                      |                                      |                                |                        |          |              | 1 of 1                |              |
| Bituminous Seal Situminous Concrete Concrete            | SPEED SPEED SPEED SPEED SPEED SPEED SPEED SPEED                | ─ <b>───</b> grade up<br>─ <b>──</b> grade down | (counter ID)      | Fatal Property Damage Only Injury Unknown Crash Type | y                                    |                                |                        | 3        | RUTLAND TOWN | TWN mileage:          | ETE mileage: |
| Concrete                                                | 25 30 35 40 45 50 55 60 65                                     | grade down                                      |                   | Injury Unknown Crash Type                            | Total Mil                            | eage: 0.840 mi                 | Total Mileage: 0.84 mi |          |              | 0.0 to 0.84           | 0.0 to 0.84  |