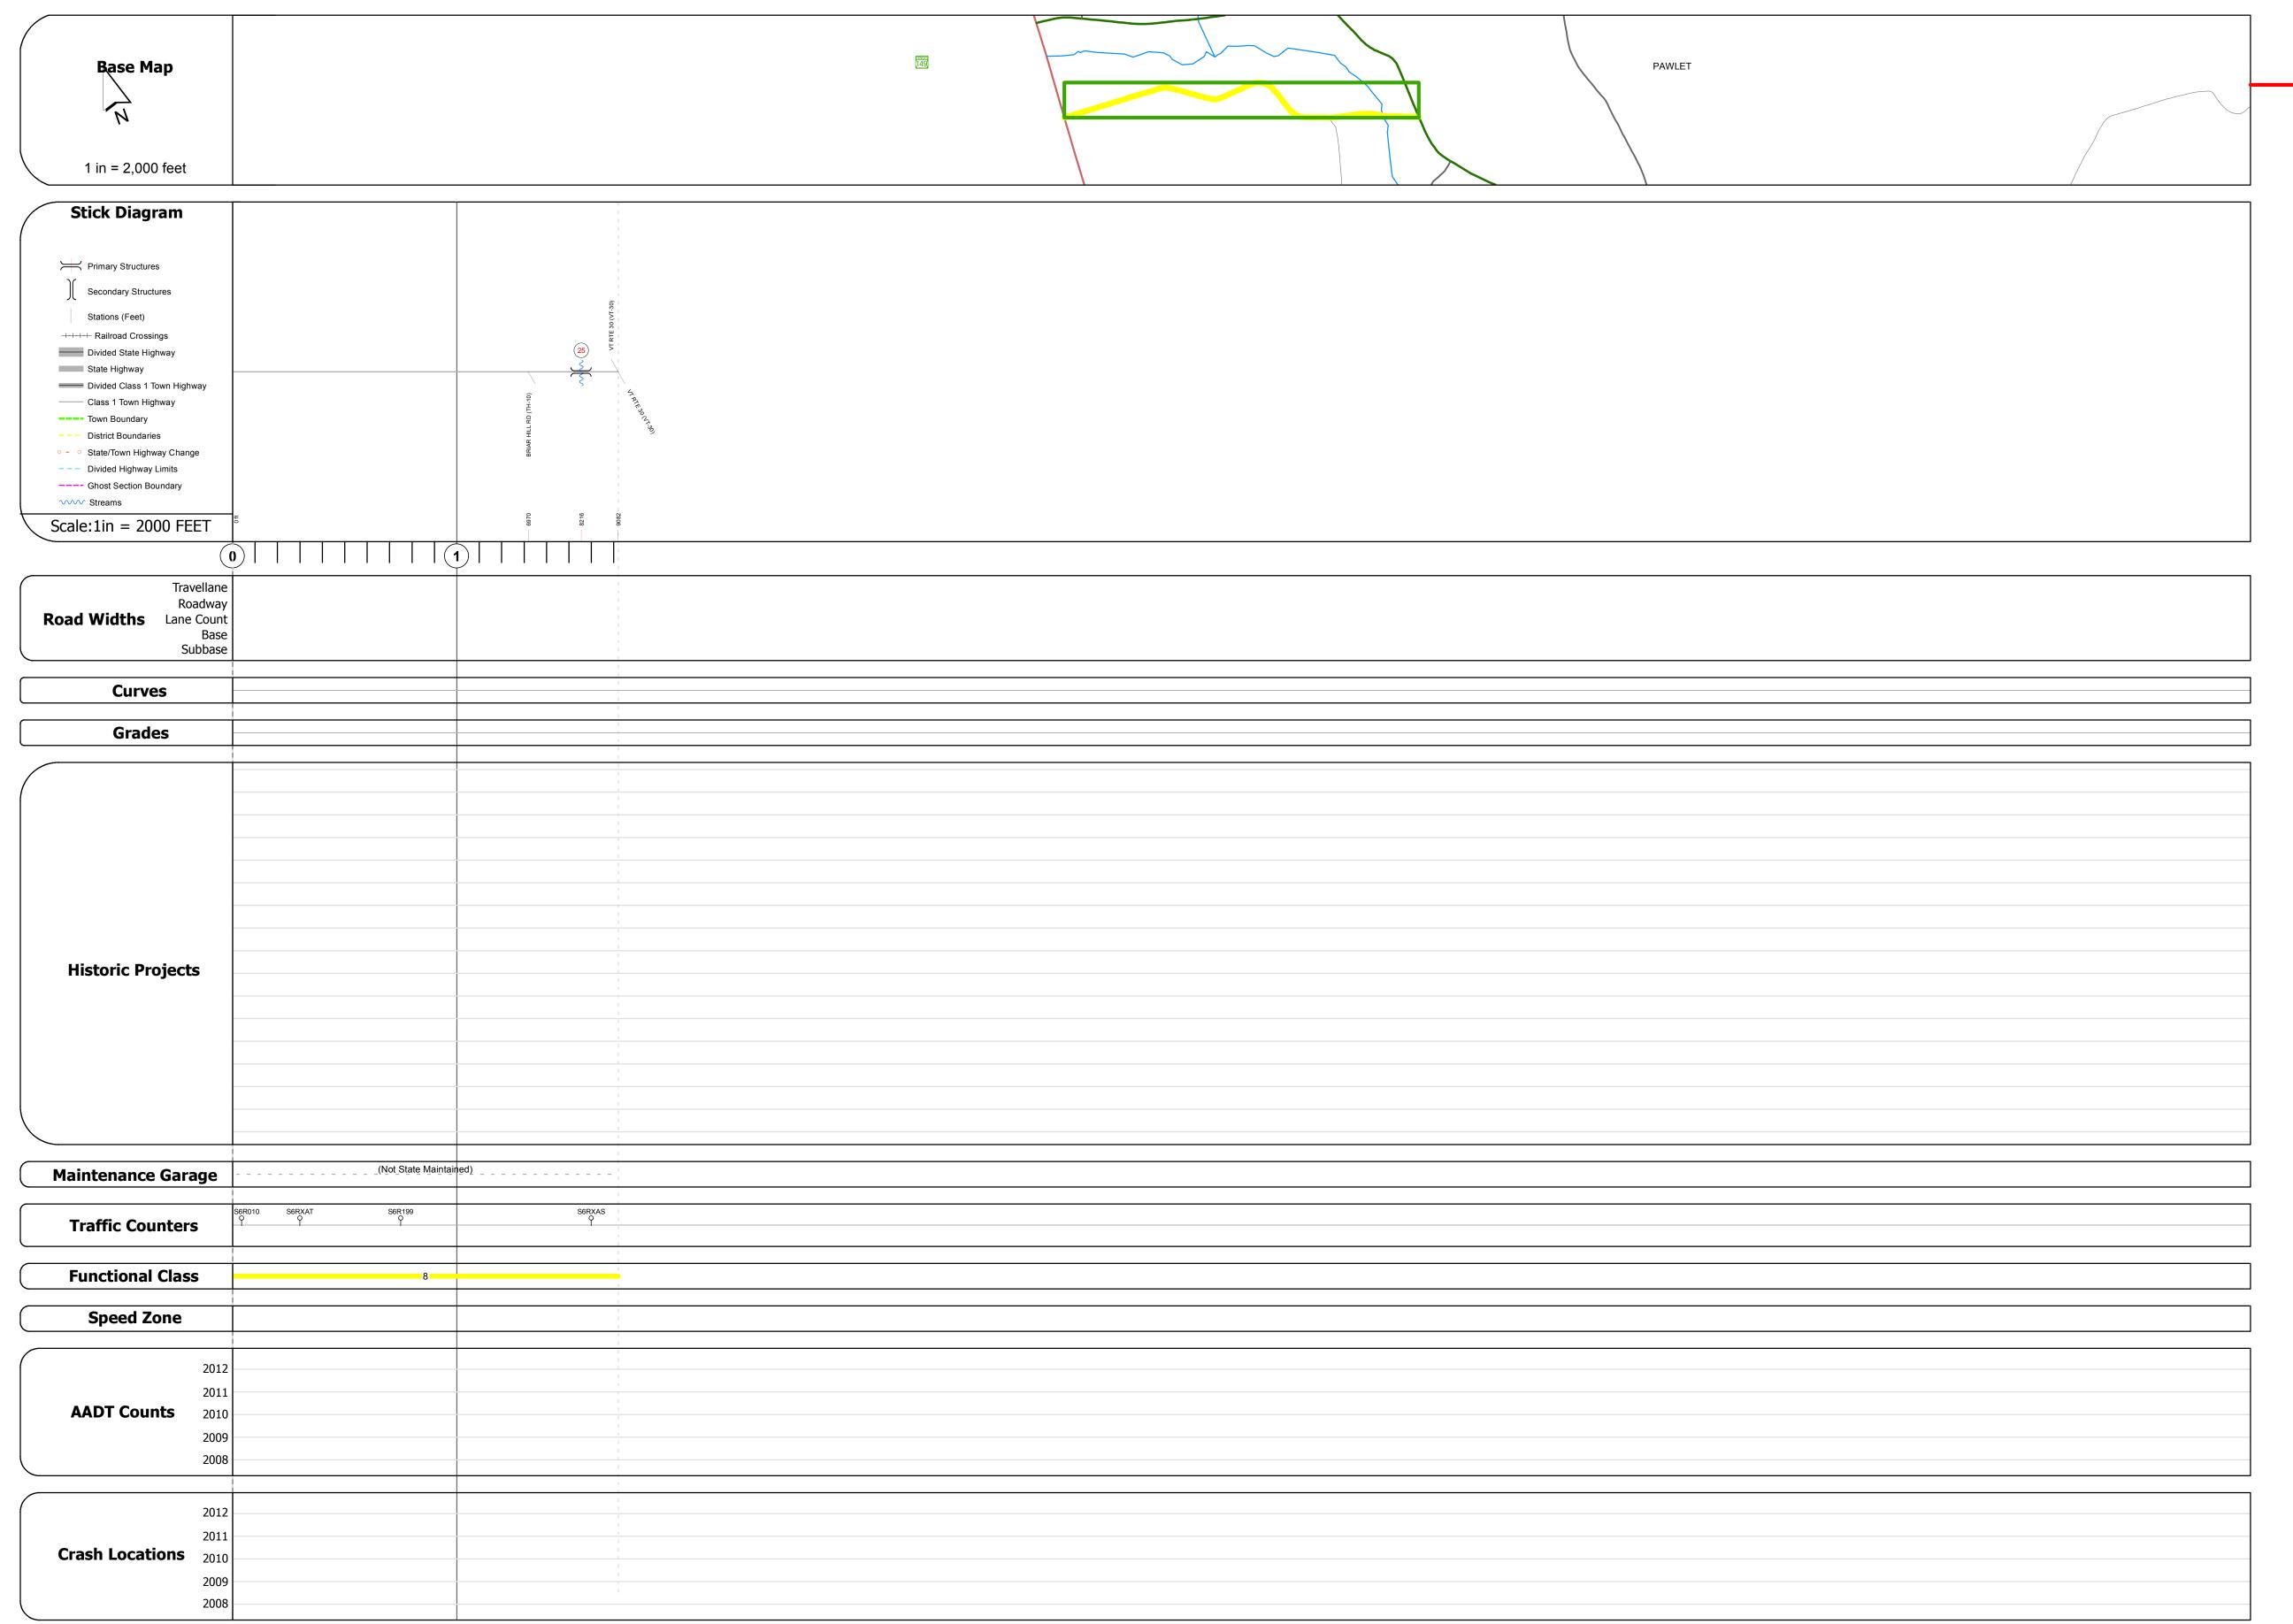

## **Route Log Progress Chart**

Please Note: Errors and Omissions May Exist.
Contact the VTrans Mapping Unit with questions or concerns.

DISTRICT TOWN ROUTE

1 PAWLET Min-0564

**DESCRIPTION BLOCK** 

Bridge 25:
Stringer/multi-beam or girder - 1933
Structure No. 101114002511141
Length: 64'
Width: 26.8'
Facility Carried: C2002
Bridge Type: ROLLED BEAM
Features Intersected: METTAWEE RIVER

Surface: Bituminous Maintenance/Ownership: Town

| Historic Projects                                        | Functional Class                                                                                                                                                                                                                                                                                                                                                                                                                                                                                                                                                                                                                                                                                                                                                                                                                                                                                                                                                                                                                                                                                                                                                                                                                                                                                                                                                                                                                                                                                                                                                                                                                                                                                                                                                                                                                                                                                                                                                                                                                                                                                                              | Curves      | Road Widths      | AADT                          | Mileage by Functional Class By Sheet | Mileage by Town By Sheet |                        |          |        |                             |              |
|----------------------------------------------------------|-------------------------------------------------------------------------------------------------------------------------------------------------------------------------------------------------------------------------------------------------------------------------------------------------------------------------------------------------------------------------------------------------------------------------------------------------------------------------------------------------------------------------------------------------------------------------------------------------------------------------------------------------------------------------------------------------------------------------------------------------------------------------------------------------------------------------------------------------------------------------------------------------------------------------------------------------------------------------------------------------------------------------------------------------------------------------------------------------------------------------------------------------------------------------------------------------------------------------------------------------------------------------------------------------------------------------------------------------------------------------------------------------------------------------------------------------------------------------------------------------------------------------------------------------------------------------------------------------------------------------------------------------------------------------------------------------------------------------------------------------------------------------------------------------------------------------------------------------------------------------------------------------------------------------------------------------------------------------------------------------------------------------------------------------------------------------------------------------------------------------------|-------------|------------------|-------------------------------|--------------------------------------|--------------------------|------------------------|----------|--------|-----------------------------|--------------|
| Retreatment Bituminous Gravel                            | ├── <del>+</del> 1 <b>──</b> ─ 7 <b>──</b> ─ 12 <b>──</b> ─ 17                                                                                                                                                                                                                                                                                                                                                                                                                                                                                                                                                                                                                                                                                                                                                                                                                                                                                                                                                                                                                                                                                                                                                                                                                                                                                                                                                                                                                                                                                                                                                                                                                                                                                                                                                                                                                                                                                                                                                                                                                                                                | curve left  | <b>←</b> (ft)    | (count)                       | 0564 8 - Rural - Minor Collector     | 1.720 PAWLET - S05641114 | 1.72 of 1.72           | DISTRICT | TOWN   | Date: 11/15/13              | ROUTE        |
| Resurface Concrete Surface Treated Gravel                | 2 8 — 14 — 19                                                                                                                                                                                                                                                                                                                                                                                                                                                                                                                                                                                                                                                                                                                                                                                                                                                                                                                                                                                                                                                                                                                                                                                                                                                                                                                                                                                                                                                                                                                                                                                                                                                                                                                                                                                                                                                                                                                                                                                                                                                                                                                 | curve right |                  |                               |                                      |                          |                        |          |        | , , ,                       |              |
| Bituminous Mix  Cold Plane and                           | 6 —— 11 —— 16                                                                                                                                                                                                                                                                                                                                                                                                                                                                                                                                                                                                                                                                                                                                                                                                                                                                                                                                                                                                                                                                                                                                                                                                                                                                                                                                                                                                                                                                                                                                                                                                                                                                                                                                                                                                                                                                                                                                                                                                                                                                                                                 | Grades      | Traffic Counters | Crash Locations               |                                      |                          |                        |          |        | 4 -6 4                      | Min-0564     |
| Skinny Mix  Cold Plane and Reclaimed Base and Bituminous | Speed Zones                                                                                                                                                                                                                                                                                                                                                                                                                                                                                                                                                                                                                                                                                                                                                                                                                                                                                                                                                                                                                                                                                                                                                                                                                                                                                                                                                                                                                                                                                                                                                                                                                                                                                                                                                                                                                                                                                                                                                                                                                                                                                                                   | grade up    | (counter ID)     | Fatal Property Damage Only    |                                      |                          |                        | 4        | PAWLET | 1 of 1                      | ETE mileage: |
| Bituminous Seal Concrete Concrete                        | SPEED | grade down  | Y                | ☐ Injury ☐ Unknown Crash Type |                                      |                          |                        |          | PAVILI | TWN mileage:<br>0.0 to 1.72 | 0.0 to 1.72  |
| Concrete                                                 | 23 30 33 40 43 30 33 60 63                                                                                                                                                                                                                                                                                                                                                                                                                                                                                                                                                                                                                                                                                                                                                                                                                                                                                                                                                                                                                                                                                                                                                                                                                                                                                                                                                                                                                                                                                                                                                                                                                                                                                                                                                                                                                                                                                                                                                                                                                                                                                                    |             |                  |                               | Total Mi                             | leage: 1.720 mi          | Total Mileage: 1.72 mi |          |        | 0.0 to 1.72                 |              |