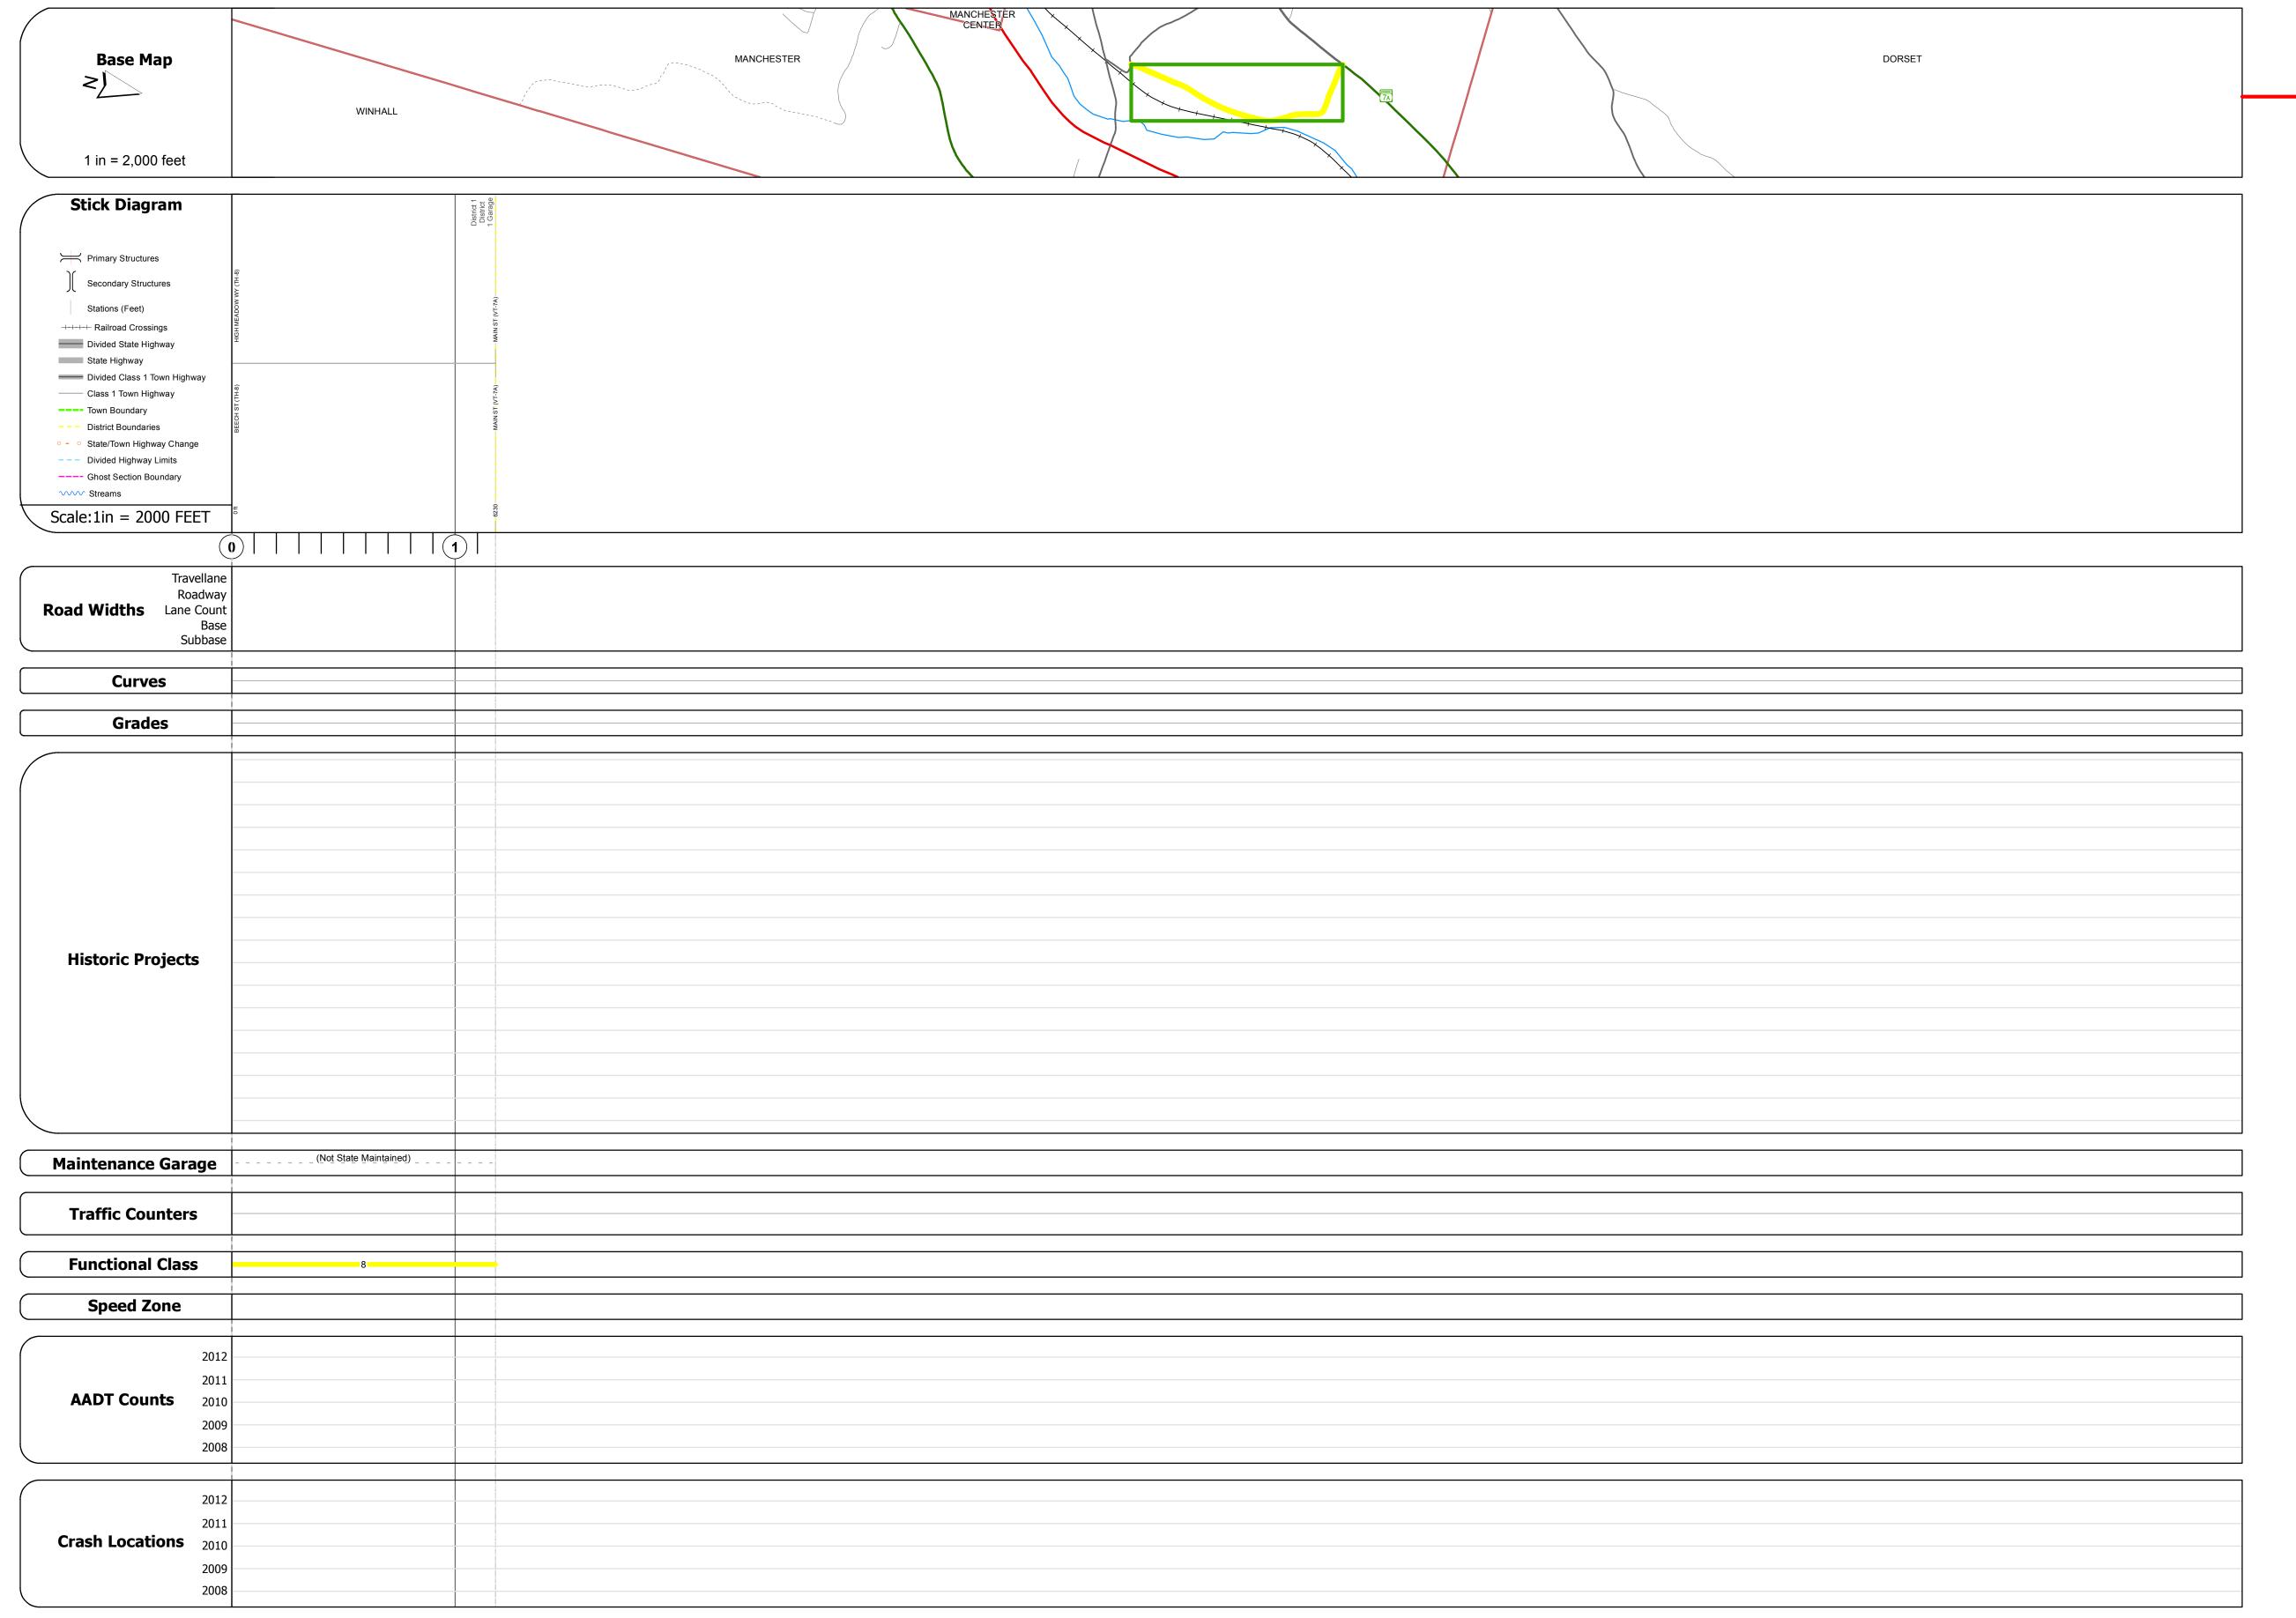

## **Route Log Progress Chart**

**DRAFT** Please Note: Errors and Omissions May Exist. Contact the VTrans Mapping Unit with questions or concerns.

**DISTRICT TOWN ROUTE MANCHESTER** Min-0550

**DESCRIPTION BLOCK** 

**ROUTE** 

Min-0550

ETE mileage: 0.0 to 1.18