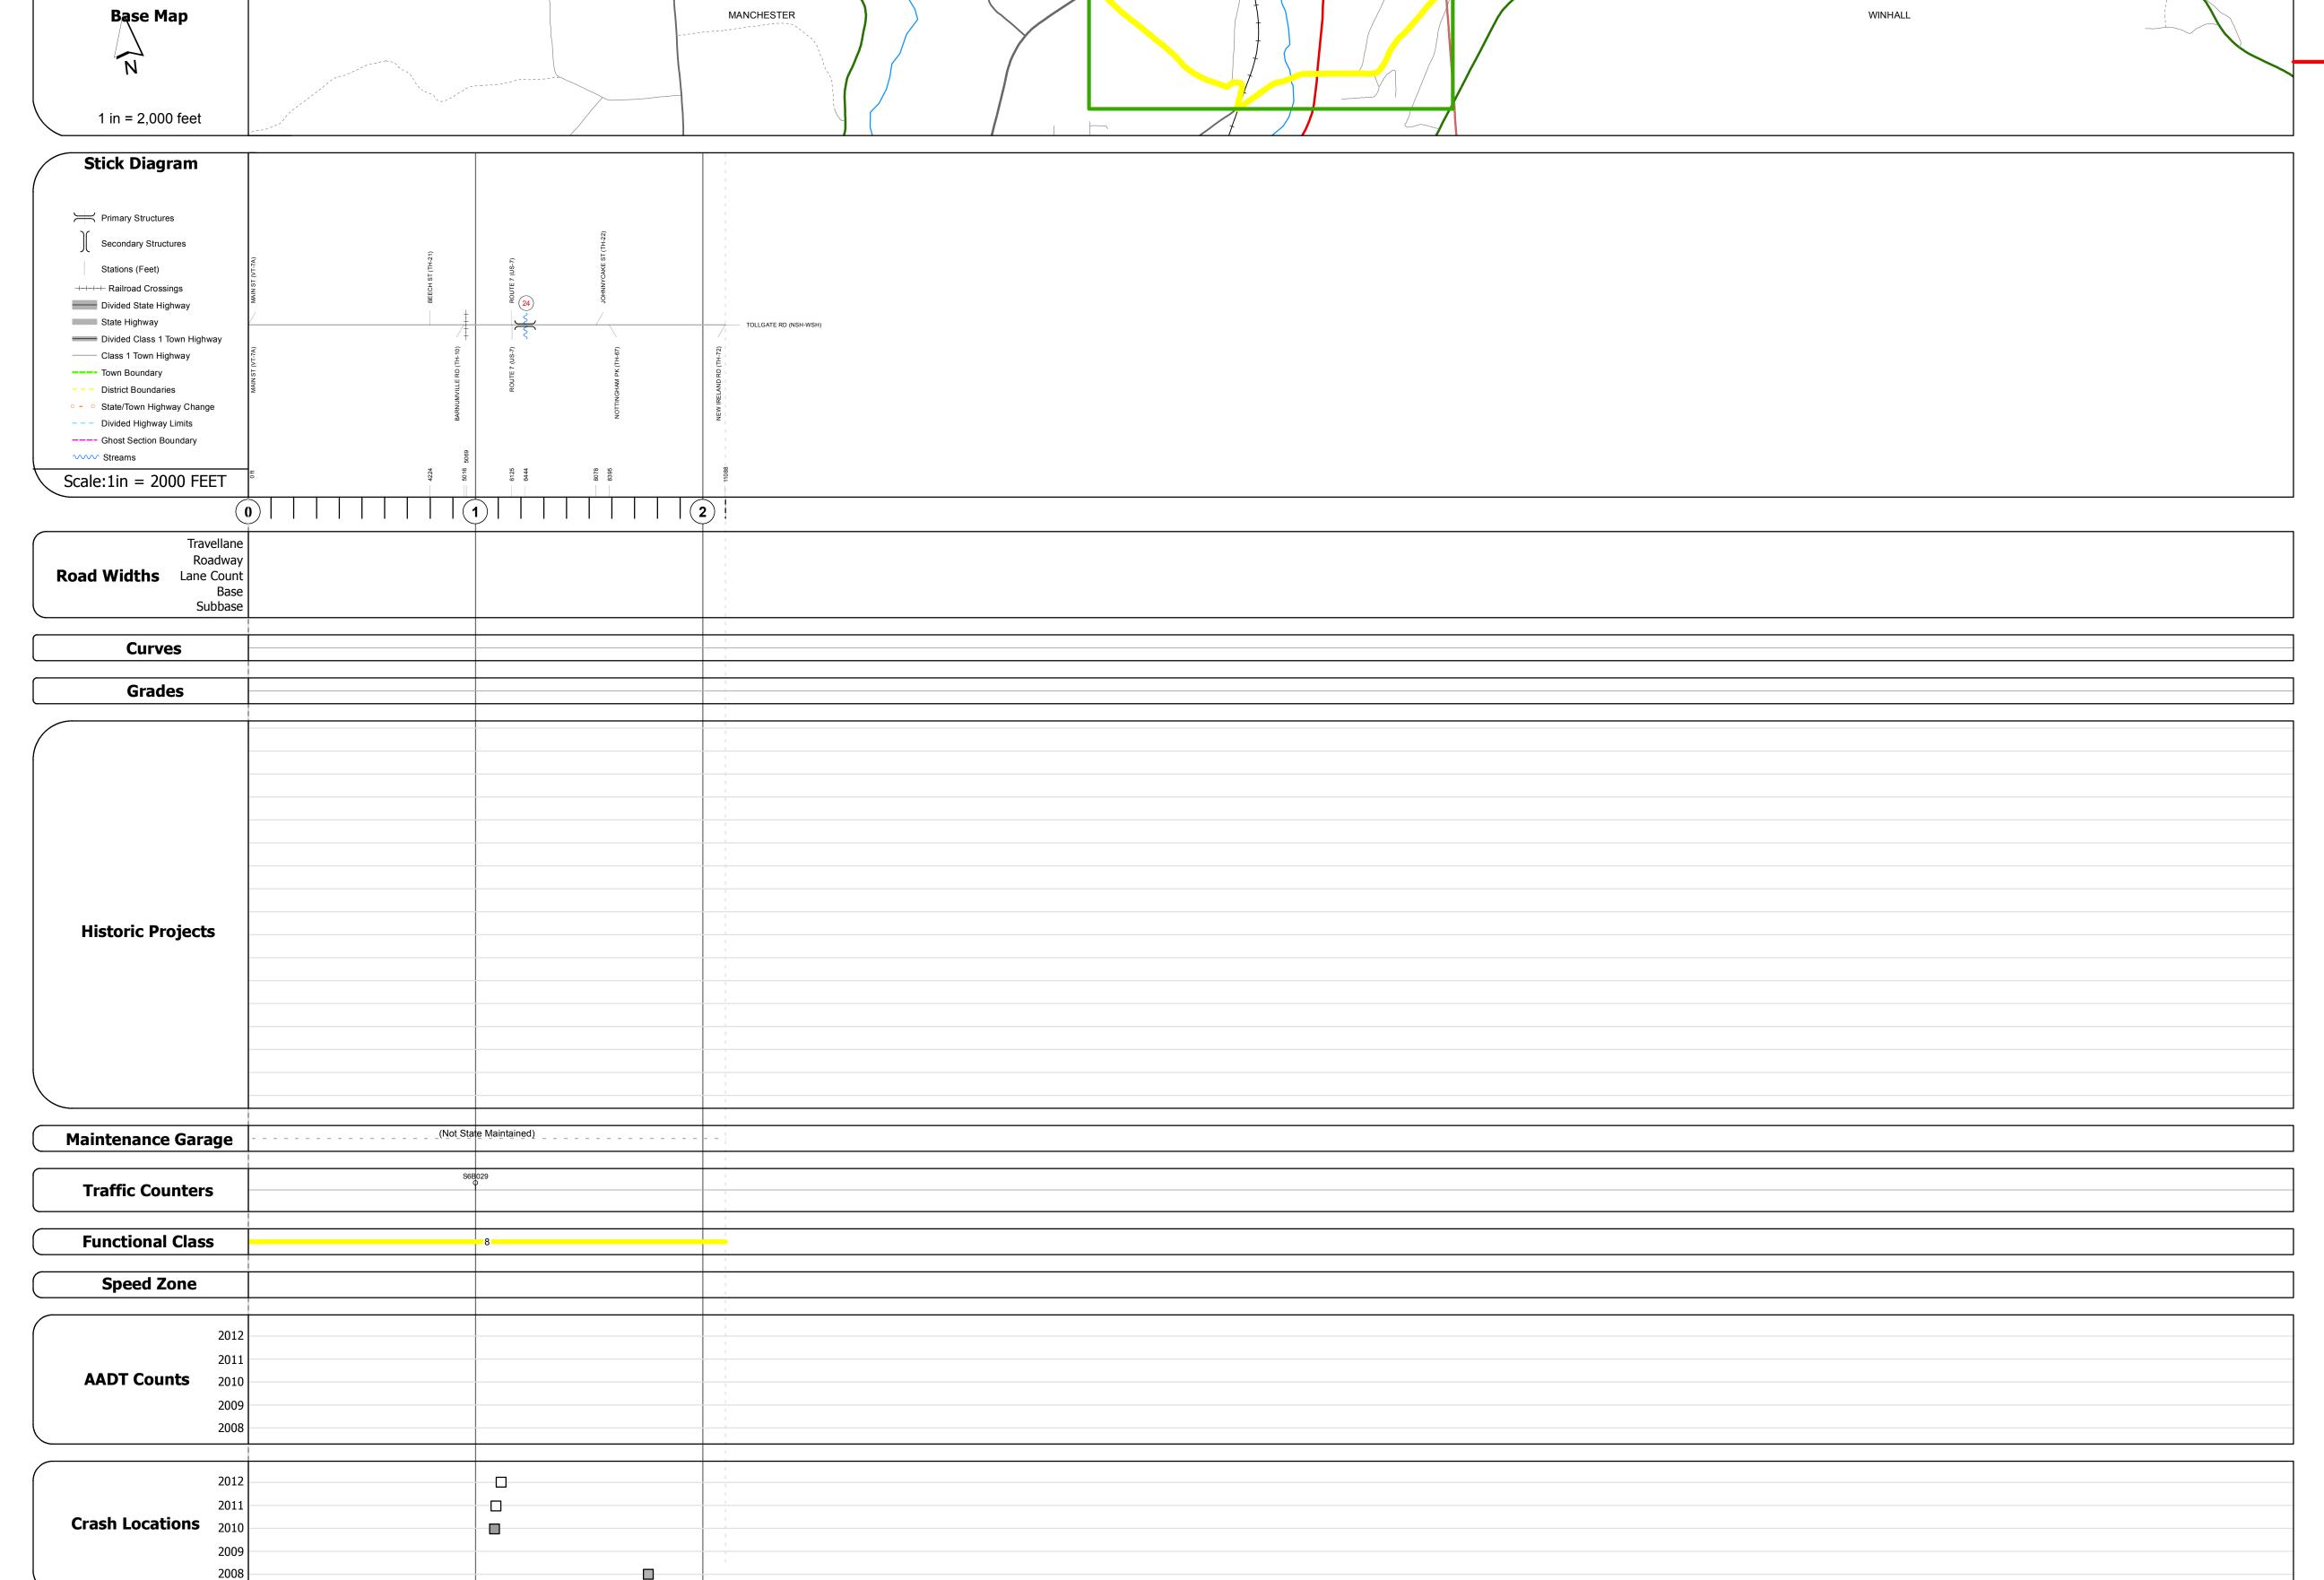

## **Route Log Progress Chart**

Please Note: Errors and Omissions May Exist.
Contact the VTrans Mapping Unit with questions or concerns.

**DRAFT** 

DISTRICT TOWN ROUTE

1 MANCHESTER Min-0548

**DESCRIPTION BLOCK** 

Bridge 24: Slab - 1965 Structure No. 100206002402061

Surface: Bituminous Maintenance/Ownership: Town

Length: 31'
Width: 23.2'
Facility Carried: C2008
Bridge Type: CONCRETE SLAB
Features Intersected: BATTEN KILL RIVER

| Historic Projects                                                                                          | Functional Class                                                                                                                                                                                                                                                                                                                                                                                                                                                                                                                                                                                                                                                                                                                                                                                                                                                                                                                                                                                                                                                                                                                                                                                                                                                                                                                                                                                                                                                                                                                                                                                                                                                                                                                                                                                                                                                                                                                                                                                                                                                                                                              | Curves               | Road Widths      | AADT                          | Mileage by Functional Class By Sh | eet                     | Mileage by Town By Sheet |                       |          |            |                |              |
|------------------------------------------------------------------------------------------------------------|-------------------------------------------------------------------------------------------------------------------------------------------------------------------------------------------------------------------------------------------------------------------------------------------------------------------------------------------------------------------------------------------------------------------------------------------------------------------------------------------------------------------------------------------------------------------------------------------------------------------------------------------------------------------------------------------------------------------------------------------------------------------------------------------------------------------------------------------------------------------------------------------------------------------------------------------------------------------------------------------------------------------------------------------------------------------------------------------------------------------------------------------------------------------------------------------------------------------------------------------------------------------------------------------------------------------------------------------------------------------------------------------------------------------------------------------------------------------------------------------------------------------------------------------------------------------------------------------------------------------------------------------------------------------------------------------------------------------------------------------------------------------------------------------------------------------------------------------------------------------------------------------------------------------------------------------------------------------------------------------------------------------------------------------------------------------------------------------------------------------------------|----------------------|------------------|-------------------------------|-----------------------------------|-------------------------|--------------------------|-----------------------|----------|------------|----------------|--------------|
| Retreatment Bituminous Gravel Concrete                                                                     | ├── <del>+</del> 1 <b>───</b> 7 <b>───</b> 12 <b>───</b> 17                                                                                                                                                                                                                                                                                                                                                                                                                                                                                                                                                                                                                                                                                                                                                                                                                                                                                                                                                                                                                                                                                                                                                                                                                                                                                                                                                                                                                                                                                                                                                                                                                                                                                                                                                                                                                                                                                                                                                                                                                                                                   | curve left           | <b>←</b> (ft)    | (count)                       | 0548 8 - Rural - Minor Collector  | 2.100                   | MANCHESTER - S05480206   | 2.1 of 2.1            | DISTRICT | TOWN       | Date: 11/15/13 | ROUTE        |
| Resurface Concrete Surface Treated Gravel                                                                  | 2 8 — 14 — 19                                                                                                                                                                                                                                                                                                                                                                                                                                                                                                                                                                                                                                                                                                                                                                                                                                                                                                                                                                                                                                                                                                                                                                                                                                                                                                                                                                                                                                                                                                                                                                                                                                                                                                                                                                                                                                                                                                                                                                                                                                                                                                                 | curve right          |                  |                               |                                   |                         |                          |                       |          |            |                |              |
| Bituminous Mix  Octob Plana and Plant Mix                                                                  | 6 11 16                                                                                                                                                                                                                                                                                                                                                                                                                                                                                                                                                                                                                                                                                                                                                                                                                                                                                                                                                                                                                                                                                                                                                                                                                                                                                                                                                                                                                                                                                                                                                                                                                                                                                                                                                                                                                                                                                                                                                                                                                                                                                                                       | Grades               | Traffic Counters | Crash Locations               |                                   |                         |                          |                       |          |            | 1 of 1         | Min-0548     |
| Skinny Mix Bituminous Concrete  Cold Plane and Bituminous Concrete  Reclaimed Base and Bituminous Concrete | Speed Zones                                                                                                                                                                                                                                                                                                                                                                                                                                                                                                                                                                                                                                                                                                                                                                                                                                                                                                                                                                                                                                                                                                                                                                                                                                                                                                                                                                                                                                                                                                                                                                                                                                                                                                                                                                                                                                                                                                                                                                                                                                                                                                                   | ─ <b>──</b> grade up | (counter ID)     | Fatal Property Damage Only    |                                   |                         |                          |                       | 4        | MANCHESTER | l l            | ETE mileage: |
| Bituminous Seal Concrete Concrete                                                                          | SPEED | grade down           | Y                | ■ Injury □ Unknown Crash Type |                                   |                         |                          |                       | <b>-</b> | MANCHESTER | TWN mileage:   | 0.0 to 2.1   |
| Concrete                                                                                                   | 25 30 35 40 45 50 55 60 65                                                                                                                                                                                                                                                                                                                                                                                                                                                                                                                                                                                                                                                                                                                                                                                                                                                                                                                                                                                                                                                                                                                                                                                                                                                                                                                                                                                                                                                                                                                                                                                                                                                                                                                                                                                                                                                                                                                                                                                                                                                                                                    |                      |                  |                               |                                   | Total Mileage: 2.100 mi |                          | Total Mileage: 2.1 mi |          |            | 0.0 to 2.1     |              |