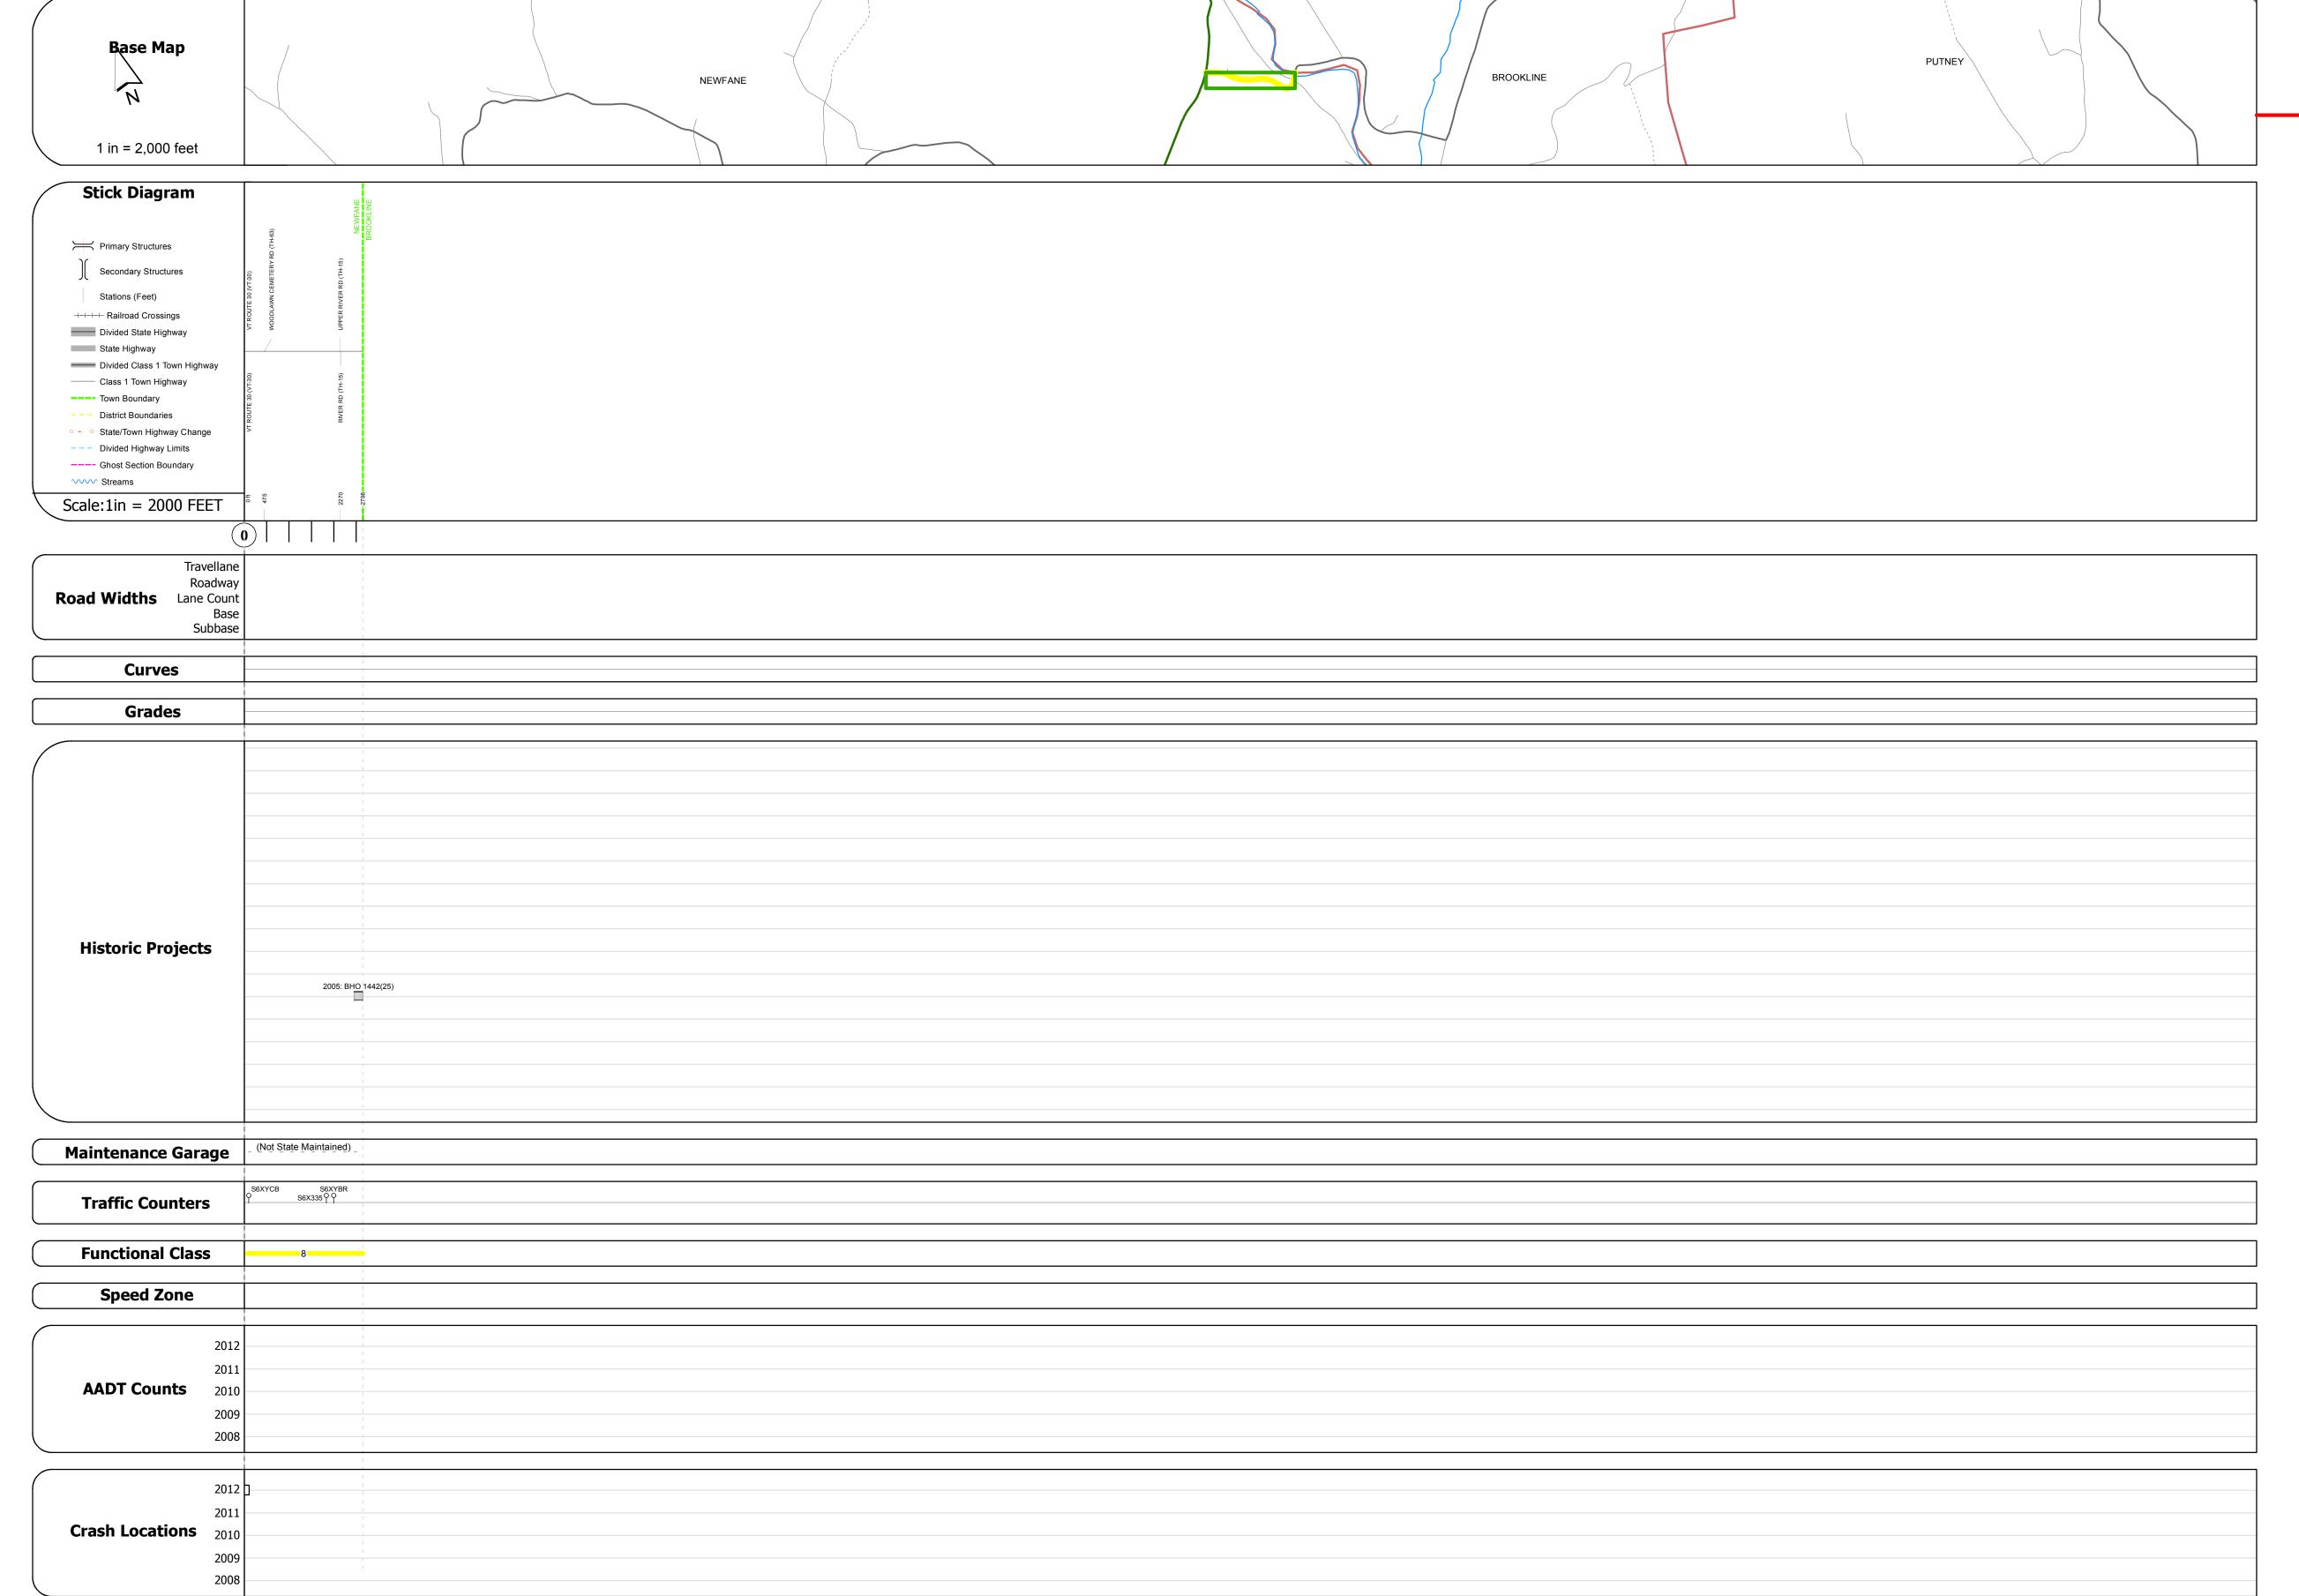

## **Route Log Progress Chart**

Please Note: Errors and Omissions May Exist.
Contact the VTrans Mapping Unit with questions or concerns.

DISTRICT TOWN ROUTE

2 NEWFANE Min-0538

**DESCRIPTION BLOCK** 

| Historic Projects                                                  | Functional Class                                                                                                                                                                                                                                                                                                                                                                                                                                                                                                                                                                                                                                                                                                                                                                                                                                                                                                                                                                                                                                                                                                                                                                                                                                                                                                                                                                                                                                                                                                                                                                                                                                                                                                                                                                                                                                                                                                                                                                                                                                                                                                              | Curves      | Road Widths      | AADT                          | Mileage by Functional Class By Shee | t                      | Mileage by Town By Sheet |                        |          |            |                |              |
|--------------------------------------------------------------------|-------------------------------------------------------------------------------------------------------------------------------------------------------------------------------------------------------------------------------------------------------------------------------------------------------------------------------------------------------------------------------------------------------------------------------------------------------------------------------------------------------------------------------------------------------------------------------------------------------------------------------------------------------------------------------------------------------------------------------------------------------------------------------------------------------------------------------------------------------------------------------------------------------------------------------------------------------------------------------------------------------------------------------------------------------------------------------------------------------------------------------------------------------------------------------------------------------------------------------------------------------------------------------------------------------------------------------------------------------------------------------------------------------------------------------------------------------------------------------------------------------------------------------------------------------------------------------------------------------------------------------------------------------------------------------------------------------------------------------------------------------------------------------------------------------------------------------------------------------------------------------------------------------------------------------------------------------------------------------------------------------------------------------------------------------------------------------------------------------------------------------|-------------|------------------|-------------------------------|-------------------------------------|------------------------|--------------------------|------------------------|----------|------------|----------------|--------------|
| Retreatment Bituminous Gravel                                      | ├──+ 1 <b>──</b> ─ 7 <b>──</b> ─ 12 <b>──</b> ─ 17                                                                                                                                                                                                                                                                                                                                                                                                                                                                                                                                                                                                                                                                                                                                                                                                                                                                                                                                                                                                                                                                                                                                                                                                                                                                                                                                                                                                                                                                                                                                                                                                                                                                                                                                                                                                                                                                                                                                                                                                                                                                            | curve left  | <b>←</b> (ft)    | (count)                       | 0538 8 - Rural - Minor Collector    | 0.530                  | NEWFANE - S05381312      | 0.53 of 0.53           | DISTRICT | TOWN       | Date: 11/15/13 | ROUTE        |
| Resurface Concrete Surface Treated Gravel  Unknown Macadam  Gravel | 2 8 — 14 — 19                                                                                                                                                                                                                                                                                                                                                                                                                                                                                                                                                                                                                                                                                                                                                                                                                                                                                                                                                                                                                                                                                                                                                                                                                                                                                                                                                                                                                                                                                                                                                                                                                                                                                                                                                                                                                                                                                                                                                                                                                                                                                                                 | curve right |                  |                               |                                     |                        |                          |                        |          |            |                |              |
| Bituminous Mix  Cold Plans and                                     | 6 — 11 — 16                                                                                                                                                                                                                                                                                                                                                                                                                                                                                                                                                                                                                                                                                                                                                                                                                                                                                                                                                                                                                                                                                                                                                                                                                                                                                                                                                                                                                                                                                                                                                                                                                                                                                                                                                                                                                                                                                                                                                                                                                                                                                                                   | Grades      | Traffic Counters | Crash Locations               |                                     |                        |                          |                        |          |            | 4 -5 4         | Min-0538     |
| Skinny Mix Bituminous and Bituminous                               | Speed Zones                                                                                                                                                                                                                                                                                                                                                                                                                                                                                                                                                                                                                                                                                                                                                                                                                                                                                                                                                                                                                                                                                                                                                                                                                                                                                                                                                                                                                                                                                                                                                                                                                                                                                                                                                                                                                                                                                                                                                                                                                                                                                                                   | grade up    | (counter ID)     | Fatal Property Damage Only    |                                     |                        |                          |                        | 2        | NEWFANE    | 1 of 1         | ETE mileage: |
| Concrete Concrete                                                  | SPEED | grade down  | Y                | ■ Injury □ Unknown Crash Type |                                     |                        |                          |                        |          | INEWI AINE | TWN mileage:   | 0.0 to 0.53  |
| Concrete                                                           | 25 30 35 40 45 50 55 60 65                                                                                                                                                                                                                                                                                                                                                                                                                                                                                                                                                                                                                                                                                                                                                                                                                                                                                                                                                                                                                                                                                                                                                                                                                                                                                                                                                                                                                                                                                                                                                                                                                                                                                                                                                                                                                                                                                                                                                                                                                                                                                                    |             |                  |                               | 1                                   | otal Mileage: 0.530 mi |                          | Total Mileage: 0.53 mi |          |            | 0.0 to 0.53    | _            |