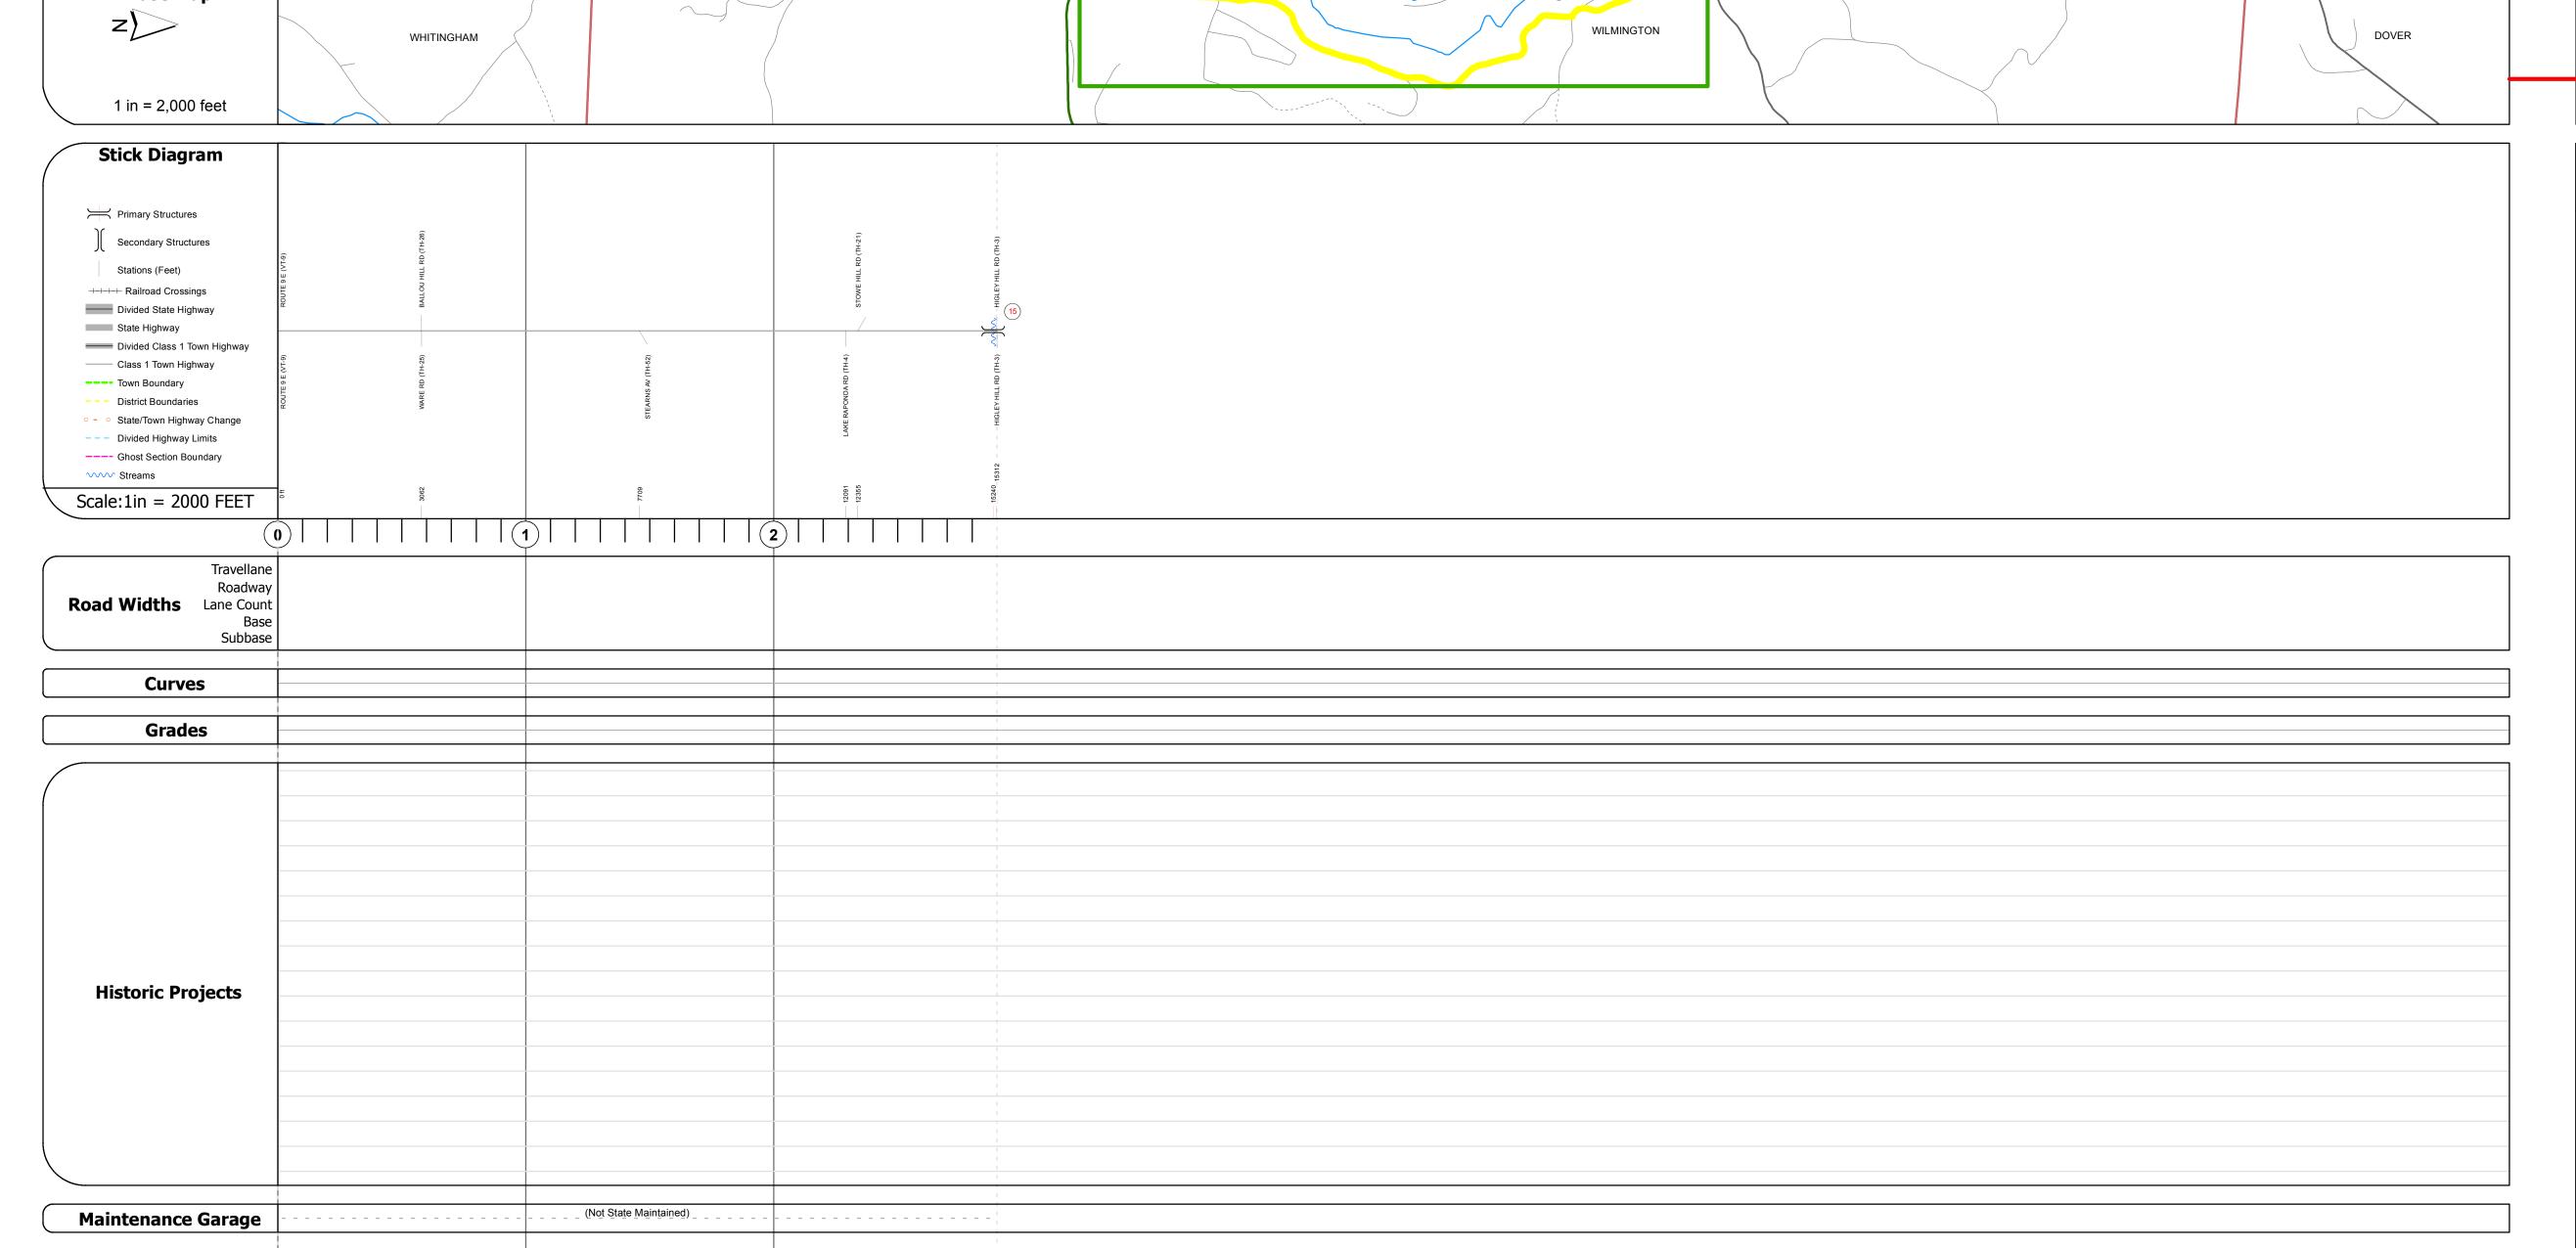

Bridge 15: Stringer/multi-beam or girder - 1939 Structure No. 101322001513221

Length: 69'
Width: 24.0'
Facility Carried: C2004
Bridge Type: ROLLED BEAM
Features Intersected: BILL BROOK

Surface: Bituminous Maintenance/Ownership: Town