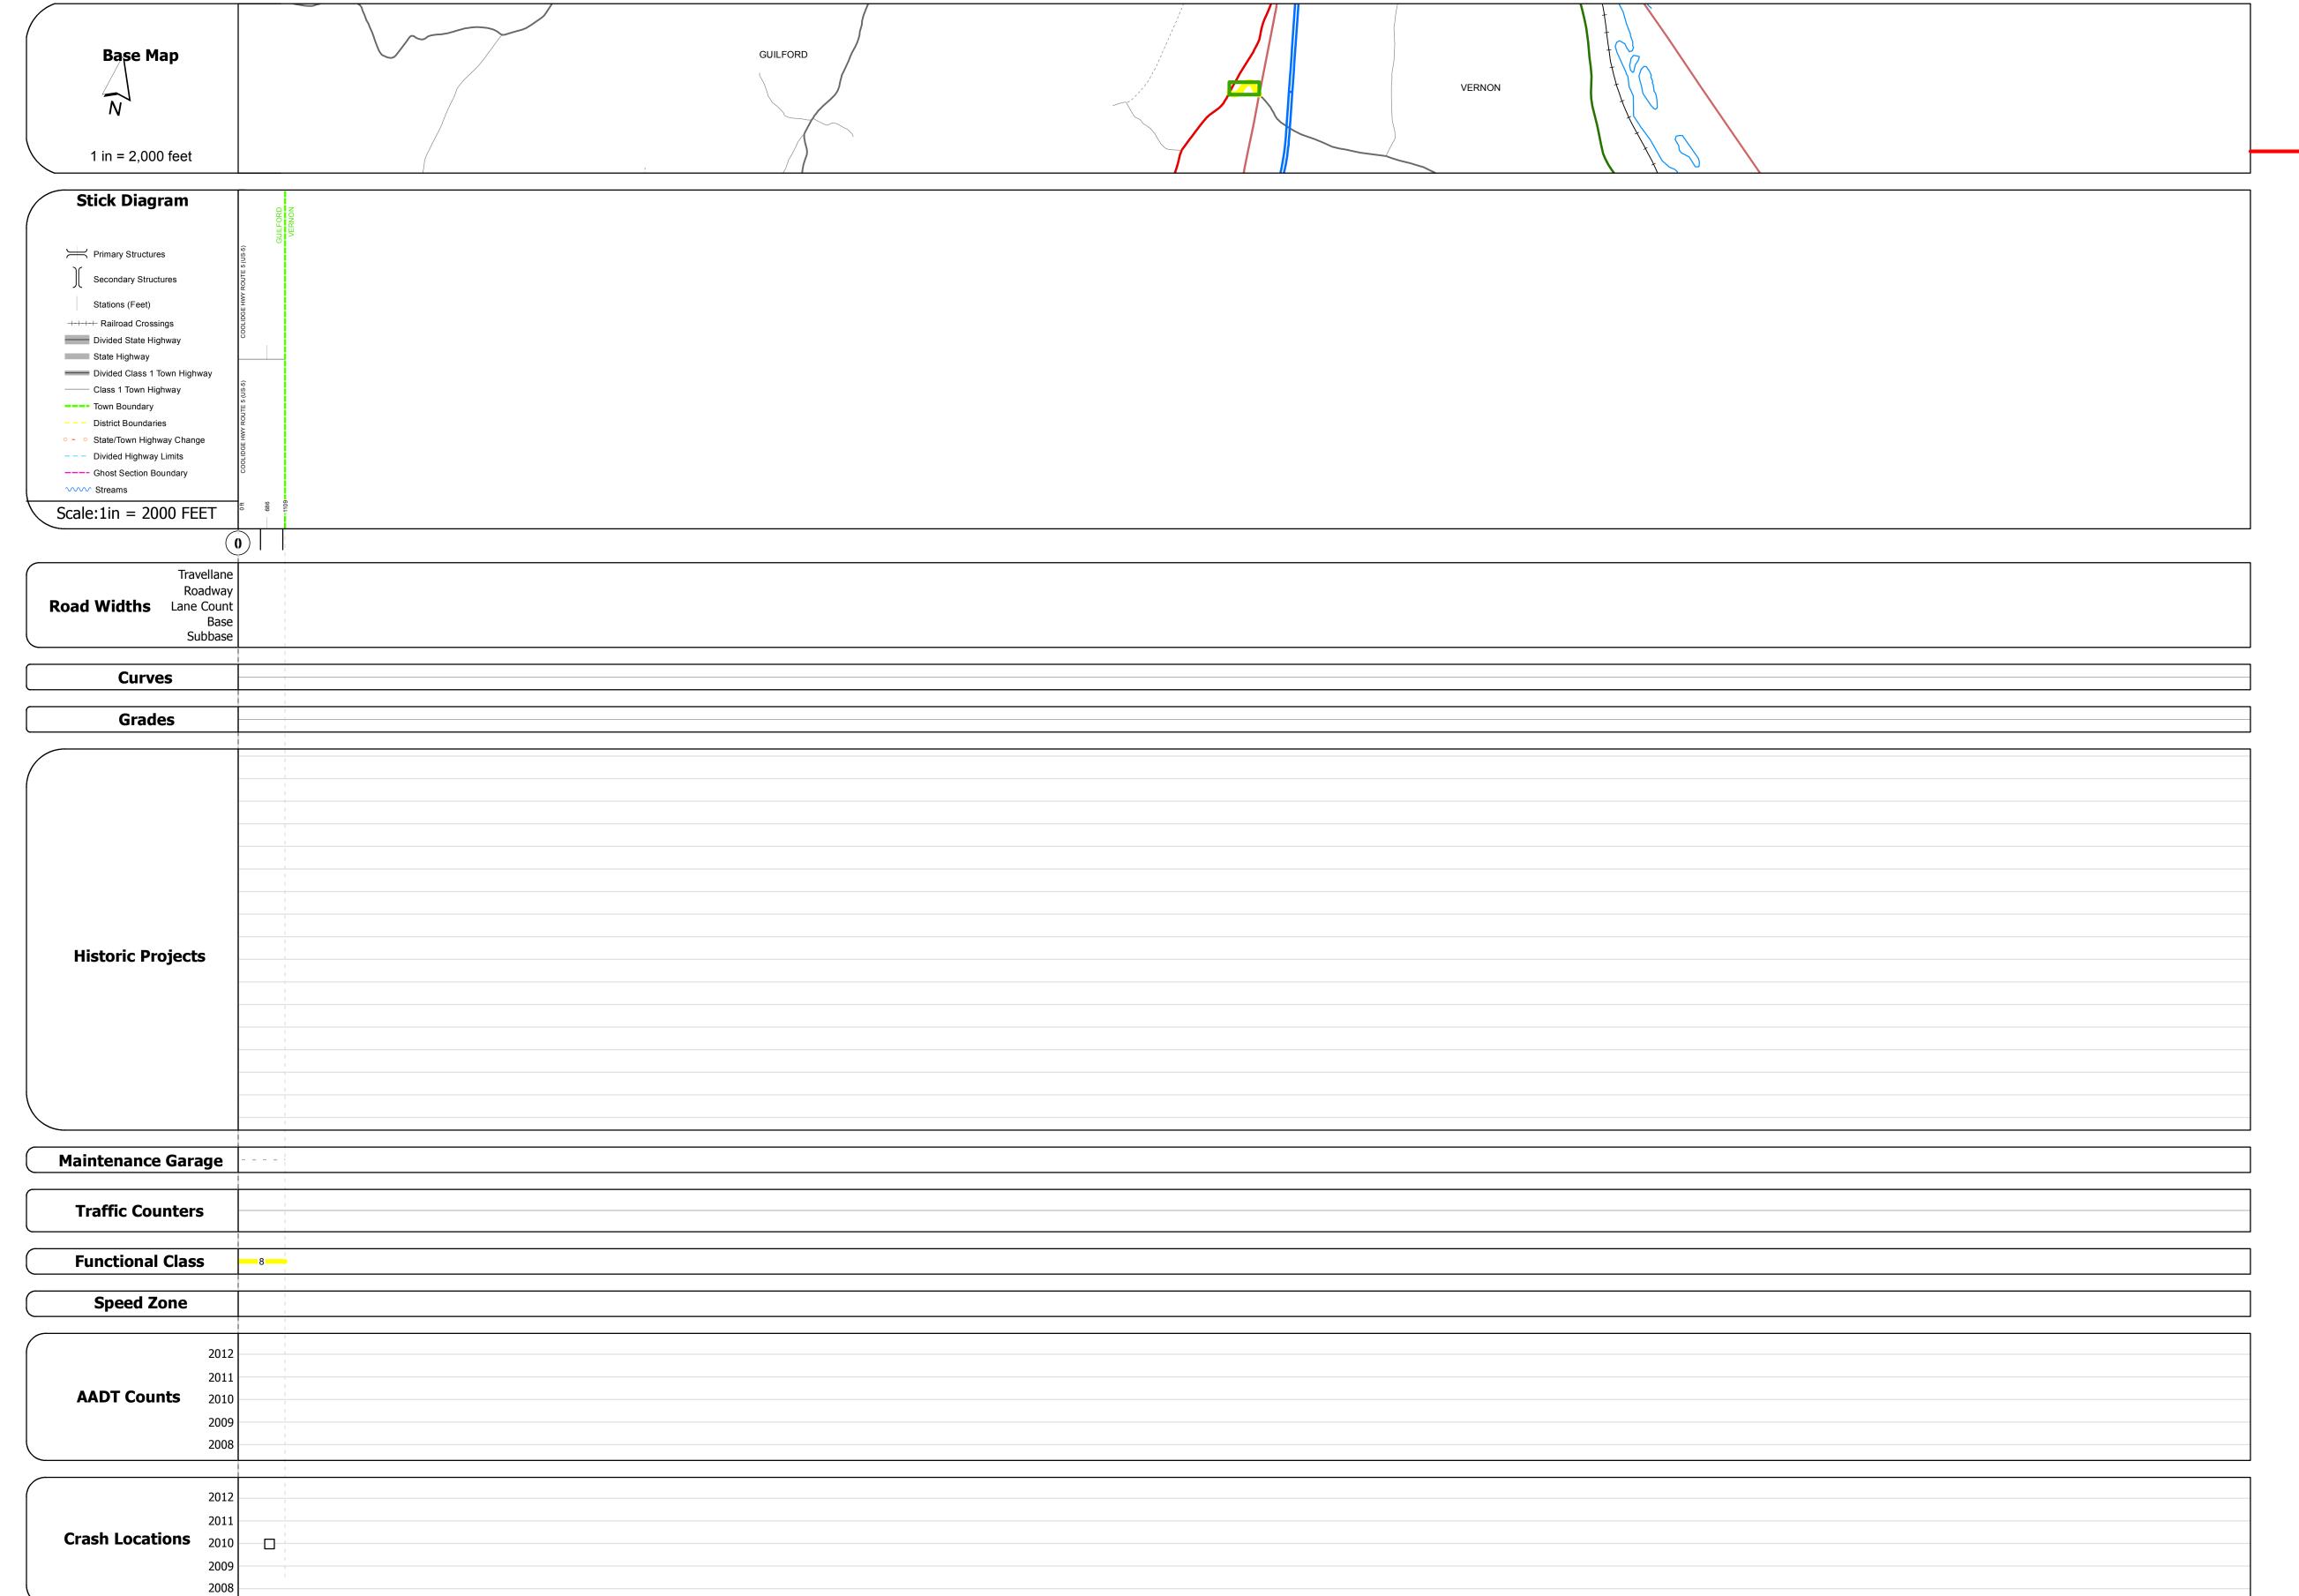

## **Route Log Progress Chart**

Please Note: Errors and Omissions May Exist.
Contact the VTrans Mapping Unit with questions or concerns.

DISTRICT TOWN ROUTE

2 GUILFORD Min-0514

**DESCRIPTION BLOCK** 

| Historic Projects                                     | Functional Class                                                                                                                                                                                                                                                                                                                                                                                                                                                                                                                                                                                                                                                                                                                                                                                                                                                                                                                                                                                                                                                                                                                                                                                                                                                                                                                                                                                                                                                                                                                                                                                                                                                                                                                                                                                                                                                                                                                                                                                                                                                                                                              | Curves      | Road Widths      | AADT                          | Mileage by Functional Class By Sheet |                       | Mileage by Town By Sheet |                        |          |          |                |              |
|-------------------------------------------------------|-------------------------------------------------------------------------------------------------------------------------------------------------------------------------------------------------------------------------------------------------------------------------------------------------------------------------------------------------------------------------------------------------------------------------------------------------------------------------------------------------------------------------------------------------------------------------------------------------------------------------------------------------------------------------------------------------------------------------------------------------------------------------------------------------------------------------------------------------------------------------------------------------------------------------------------------------------------------------------------------------------------------------------------------------------------------------------------------------------------------------------------------------------------------------------------------------------------------------------------------------------------------------------------------------------------------------------------------------------------------------------------------------------------------------------------------------------------------------------------------------------------------------------------------------------------------------------------------------------------------------------------------------------------------------------------------------------------------------------------------------------------------------------------------------------------------------------------------------------------------------------------------------------------------------------------------------------------------------------------------------------------------------------------------------------------------------------------------------------------------------------|-------------|------------------|-------------------------------|--------------------------------------|-----------------------|--------------------------|------------------------|----------|----------|----------------|--------------|
| Retreatment Bituminous Gravel                         | ├── <del>+ </del> 1 <b>───</b> 7 <b>───</b> 12 <b>───</b> 17                                                                                                                                                                                                                                                                                                                                                                                                                                                                                                                                                                                                                                                                                                                                                                                                                                                                                                                                                                                                                                                                                                                                                                                                                                                                                                                                                                                                                                                                                                                                                                                                                                                                                                                                                                                                                                                                                                                                                                                                                                                                  | curve left  | <b>←</b> (ft)    | (count)                       | 0514 8 - Rural - Minor Collector     | 0.210                 | GUILFORD - S05141307     | 0.21 of 0.21           | DISTRICT | TOWN     | Date: 11/15/13 | ROUTE        |
| Resurface Concrete Surface Treated Gravel             | 2 8 — 14 — 19                                                                                                                                                                                                                                                                                                                                                                                                                                                                                                                                                                                                                                                                                                                                                                                                                                                                                                                                                                                                                                                                                                                                                                                                                                                                                                                                                                                                                                                                                                                                                                                                                                                                                                                                                                                                                                                                                                                                                                                                                                                                                                                 | curve right |                  |                               |                                      |                       |                          |                        | DISTRICT | _        |                |              |
| Bituminous Mix Plant Mix                              | 6 —— 11 —— 16                                                                                                                                                                                                                                                                                                                                                                                                                                                                                                                                                                                                                                                                                                                                                                                                                                                                                                                                                                                                                                                                                                                                                                                                                                                                                                                                                                                                                                                                                                                                                                                                                                                                                                                                                                                                                                                                                                                                                                                                                                                                                                                 | Grades      | Traffic Counters | Crash Locations               |                                      |                       |                          |                        |          |          | 4 64           | Min-0514     |
| Skinny Mix  Bituminous  Reclaimed Base and Bituminous | Speed Zones                                                                                                                                                                                                                                                                                                                                                                                                                                                                                                                                                                                                                                                                                                                                                                                                                                                                                                                                                                                                                                                                                                                                                                                                                                                                                                                                                                                                                                                                                                                                                                                                                                                                                                                                                                                                                                                                                                                                                                                                                                                                                                                   | grade up    | (counter ID)     | Fatal Property Damage Only    |                                      |                       |                          |                        | 2        | GUILFORD | 1 of 1         | ETE mileage: |
| Bituminous Seal Concrete Concrete                     | SPEED | grade down  | Y                | ■ Injury ☐ Unknown Crash Type |                                      |                       |                          |                        | 2        | GOILFORD | TWN mileage:   | 0.0 to 0.21  |
| Concrete                                              | 25 30 35 40 45 50 55 60 65                                                                                                                                                                                                                                                                                                                                                                                                                                                                                                                                                                                                                                                                                                                                                                                                                                                                                                                                                                                                                                                                                                                                                                                                                                                                                                                                                                                                                                                                                                                                                                                                                                                                                                                                                                                                                                                                                                                                                                                                                                                                                                    |             |                  |                               | То                                   | tal Mileage: 0.210 mi |                          | Total Mileage: 0.21 mi |          |          | 0.0 to 0.21    |              |