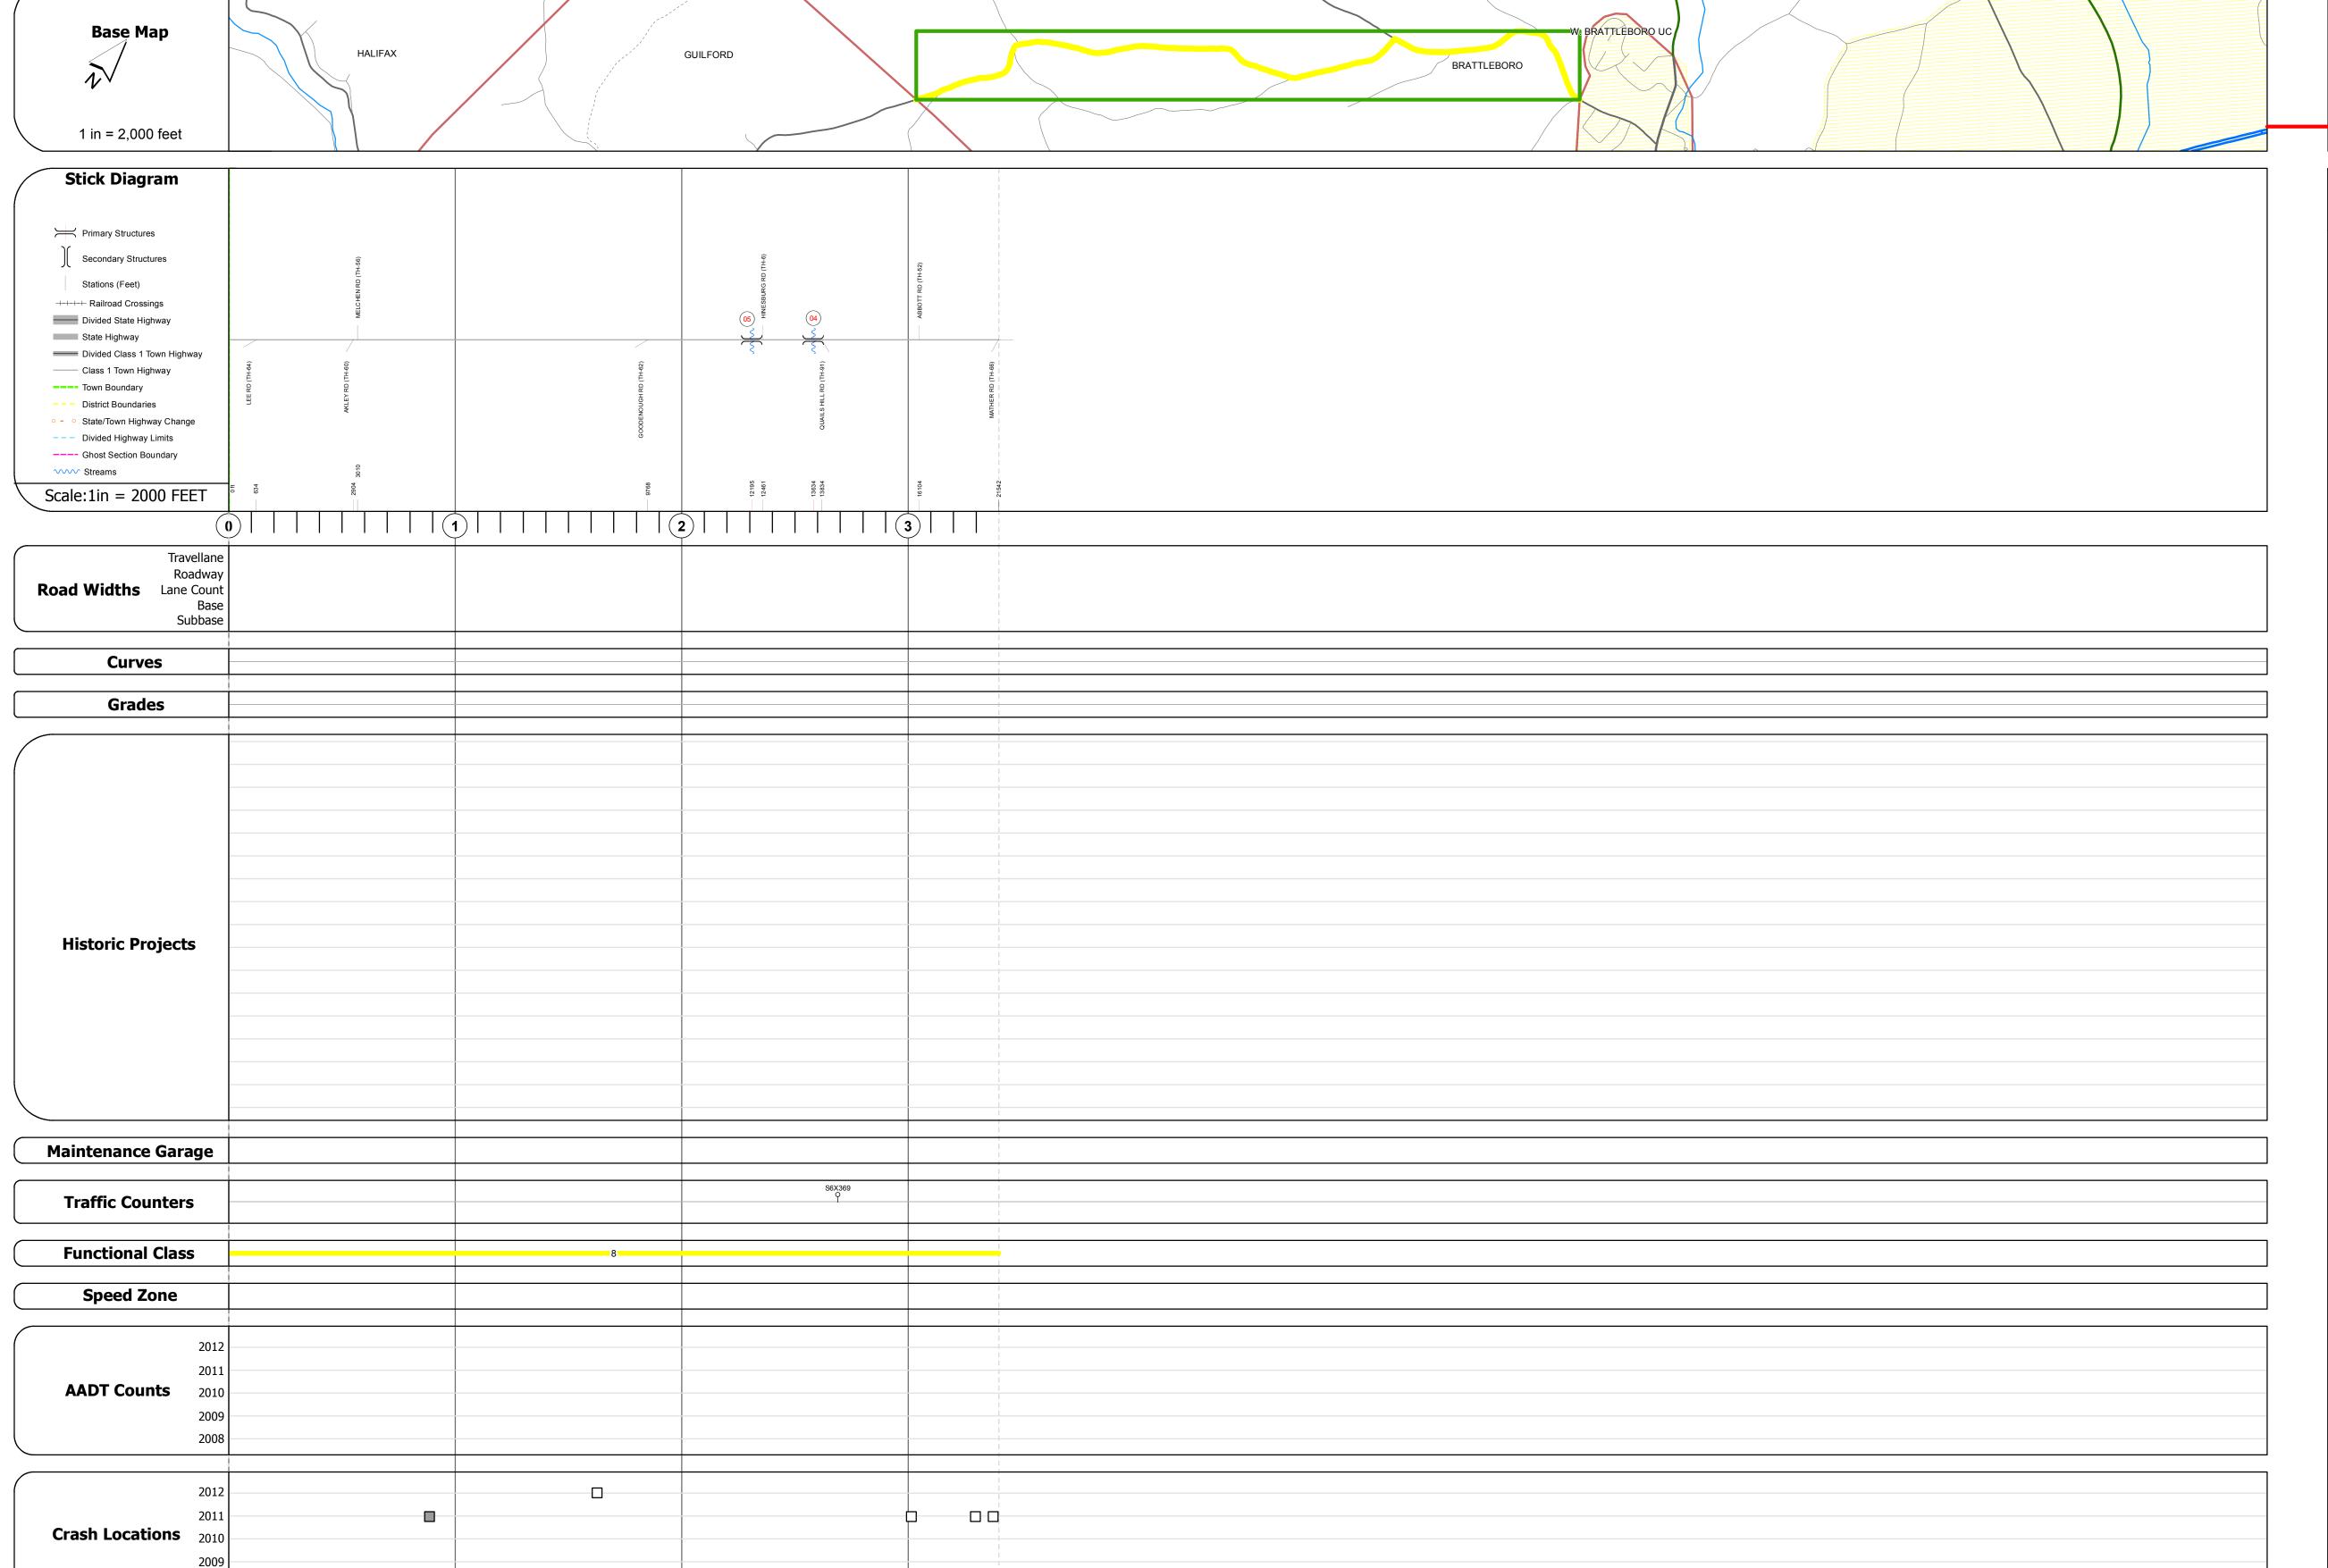

## **Route Log Progress Chart**

Please Note: Errors and Omissions May Exist. Contact the VTrans Mapping Unit with questions or concerns.

**DRAFT** 

**DISTRICT TOWN ROUTE BRATTLEBORO** Min-0512

| <b>DESCRIPTION BLOCK</b>                                  |
|-----------------------------------------------------------|
|                                                           |
| Bridge 5:<br>Slab - 1949<br>Structure No. 101302000513021 |

Length: 25' Width: 24.3' Facility Carried: C2006 Bridge Type: CONCRETE SLAB
Features Intersected: AMES HILL BROOK Surface: Bituminous Maintenance/Ownership: Town Bridge 4: Slab - 1952 Structure No. 101302000413021 Length: 25' Width: 24.3' Facility Carried: C2006
Bridge Type: CONCRETE SLAB Features Intersected: AMES HILL BROOK Surface: Bituminous Maintenance/Ownership: Town

2008

|                           | Mileage by Functional Class B |                             |       |  |
|---------------------------|-------------------------------|-----------------------------|-------|--|
|                           | 0512                          | 8 - Rural - Minor Collector |       |  |
| ns                        |                               |                             |       |  |
| Damage Only<br>Crash Type |                               |                             |       |  |
|                           |                               | 1                           | Γotal |  |

| 3.400             | BRATTLEBORO |
|-------------------|-------------|
|                   |             |
|                   |             |
| Mileage: 3.400 mi |             |
|                   |             |

| Mileage by Town By Sheet |                         |                       |   |
|--------------------------|-------------------------|-----------------------|---|
| 00                       | BRATTLEBORO - S05121302 | 3.4 of 3.4            |   |
|                          |                         |                       | _ |
|                          |                         |                       |   |
|                          |                         |                       |   |
| ni                       |                         | Total Mileage: 3.4 mi |   |
|                          |                         |                       | • |

**ROUTE** 

Min-0512

ETE mileage:

4.08 to 7.48