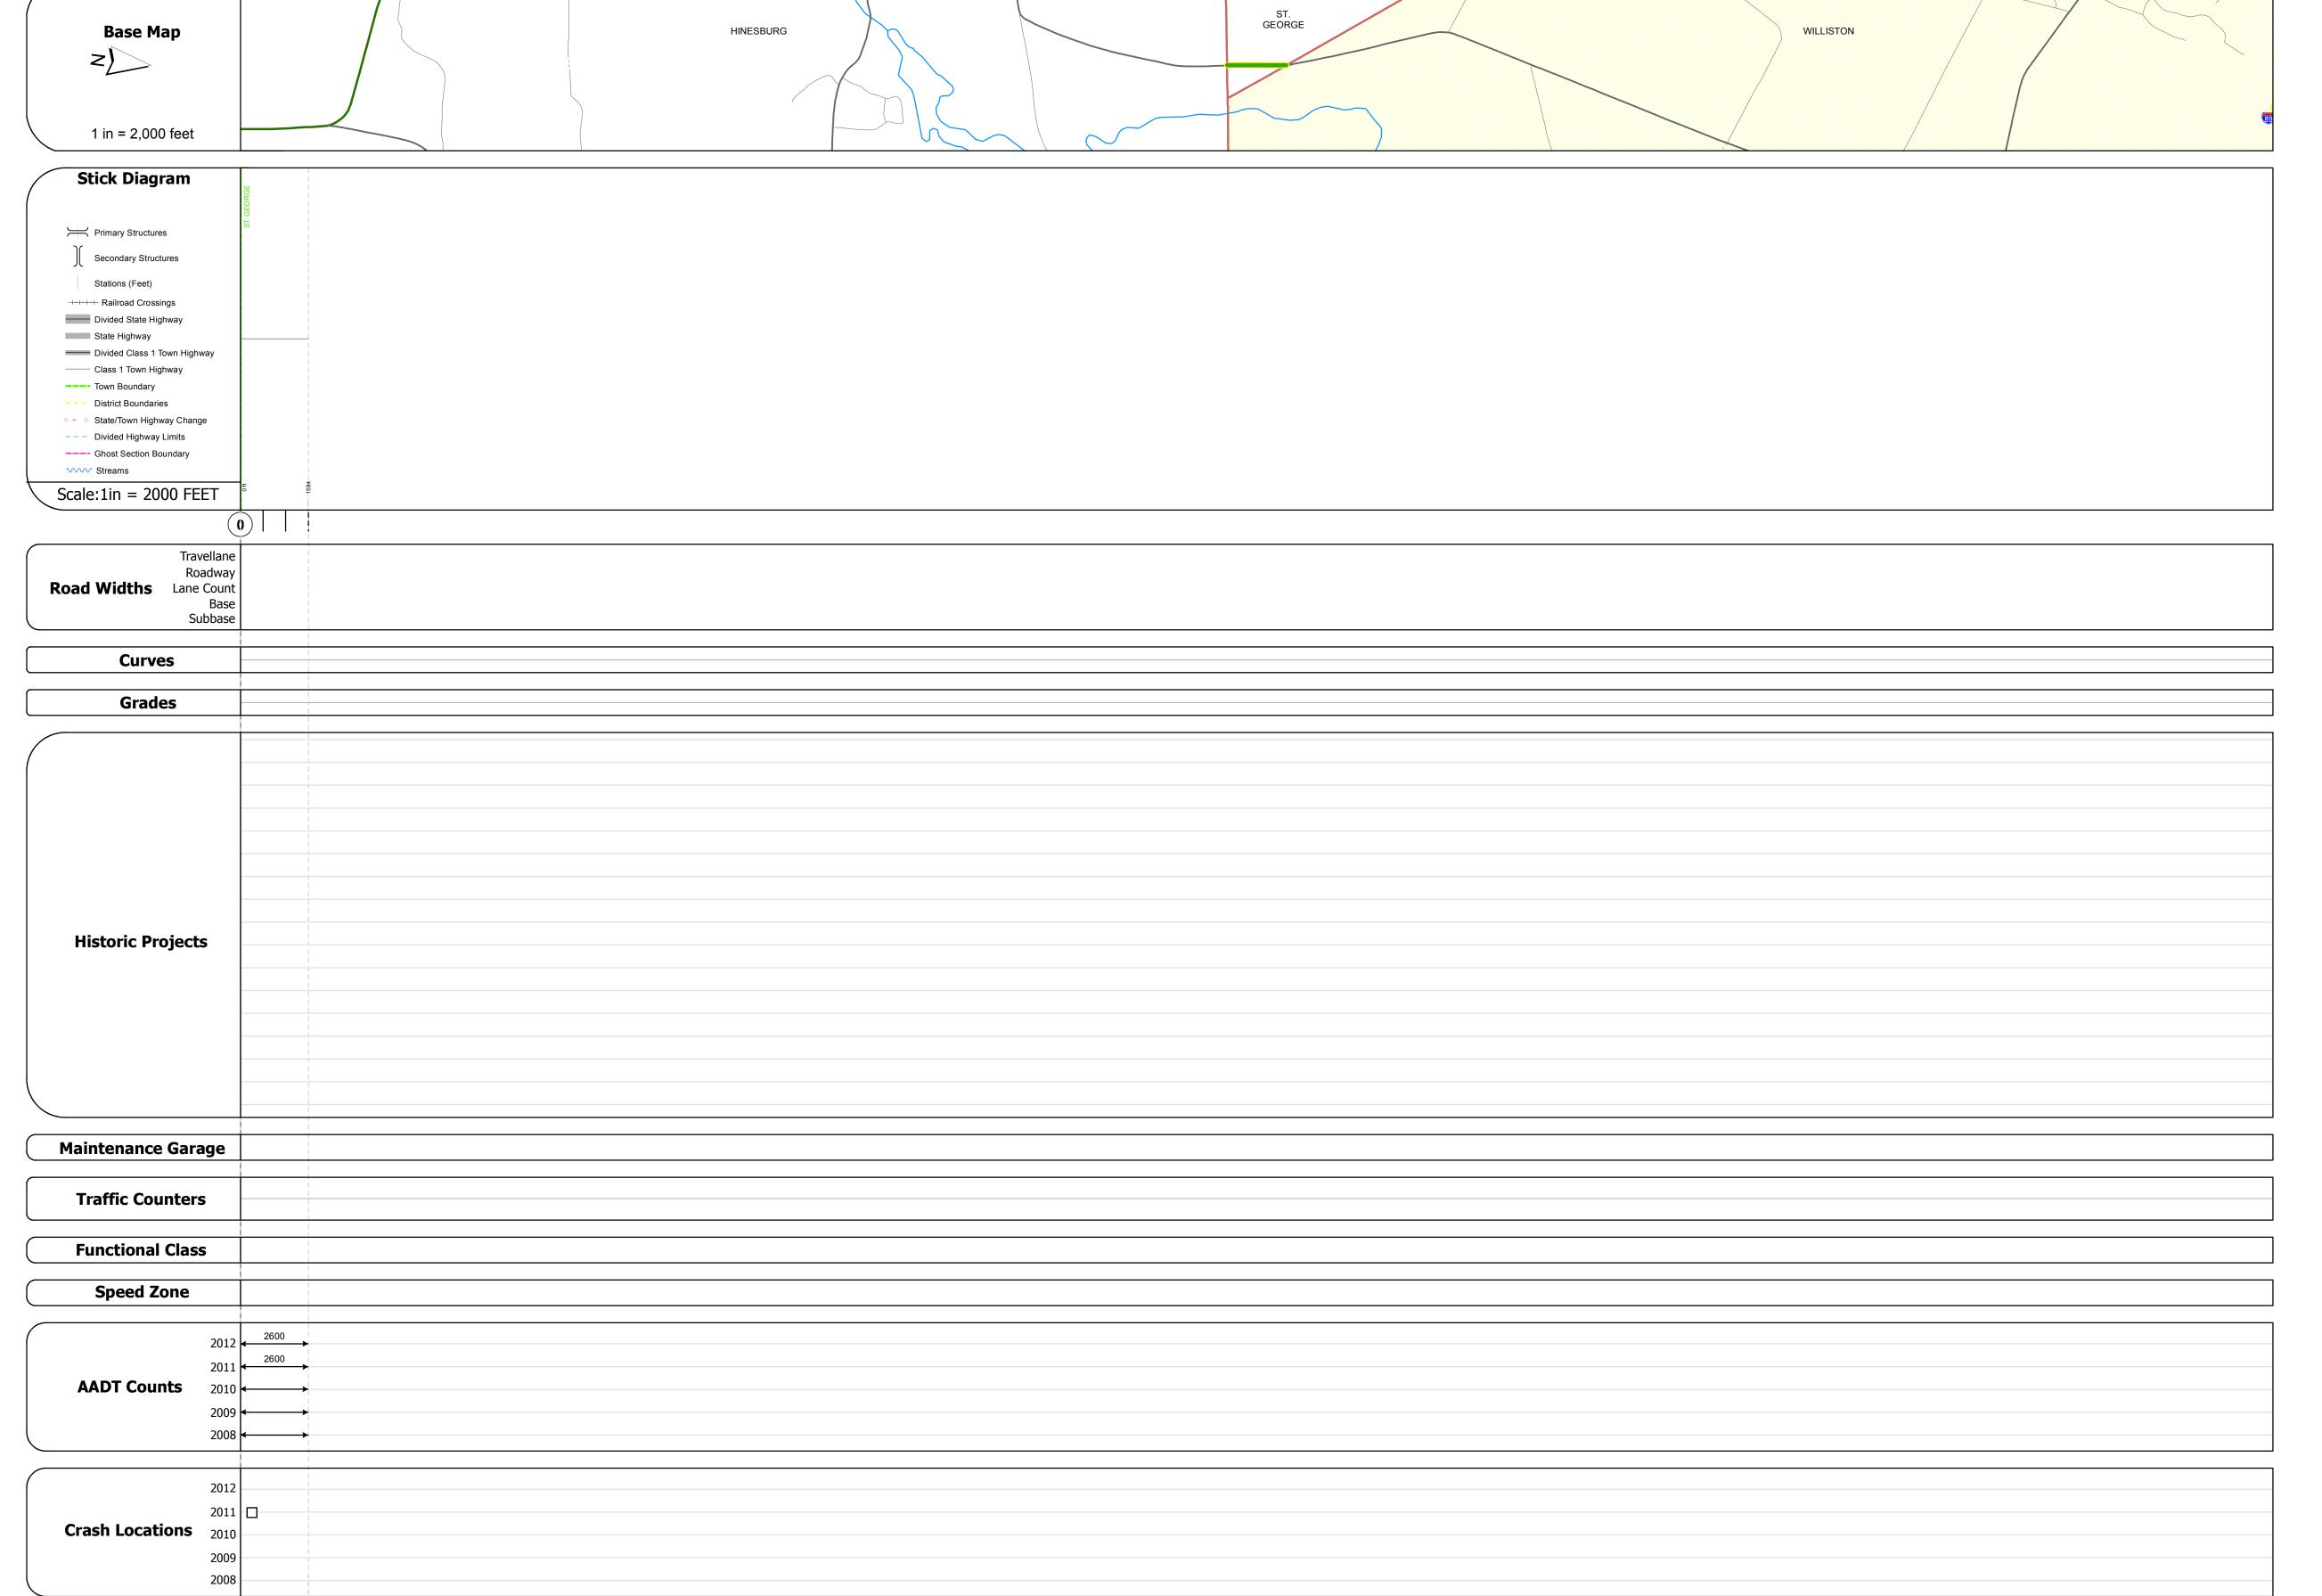

## **Route Log Progress Chart**

Please Note: Errors and Omissions May Exist. Contact the VTrans Mapping Unit with questions or concerns.

**DRAFT** 

Mileage by Town By Sheet

0.3 of 0.3

Total Mileage: 0.3 mi

**DISTRICT** 

2.480 ST. GEORGE - S03270412

Total Mileage: 2.480 mi

**DISTRICT ROUTE TOWN** ST. GEORGE Maj-0327

**DESCRIPTION BLOCK** 

Mileage by Functional Class By Sheet

0326 7 - Rural - Major Collector

| TOWN       | Date: 11/15/13                       | ROUTE                             |
|------------|--------------------------------------|-----------------------------------|
| ST. GEORGE | 1 of 1<br>TWN mileage:<br>0.0 to 0.3 | Maj-0327  ETE mileage: 2.1 to 2.4 |

Speed Zones

Resurface Concrete
Unknown Bituminous
Macadam

Concrete

Reclaimed Base and Bituminous

**Road Widths** 

Fatal Property Damage Only

Injury Unknown Crash Type

curve left