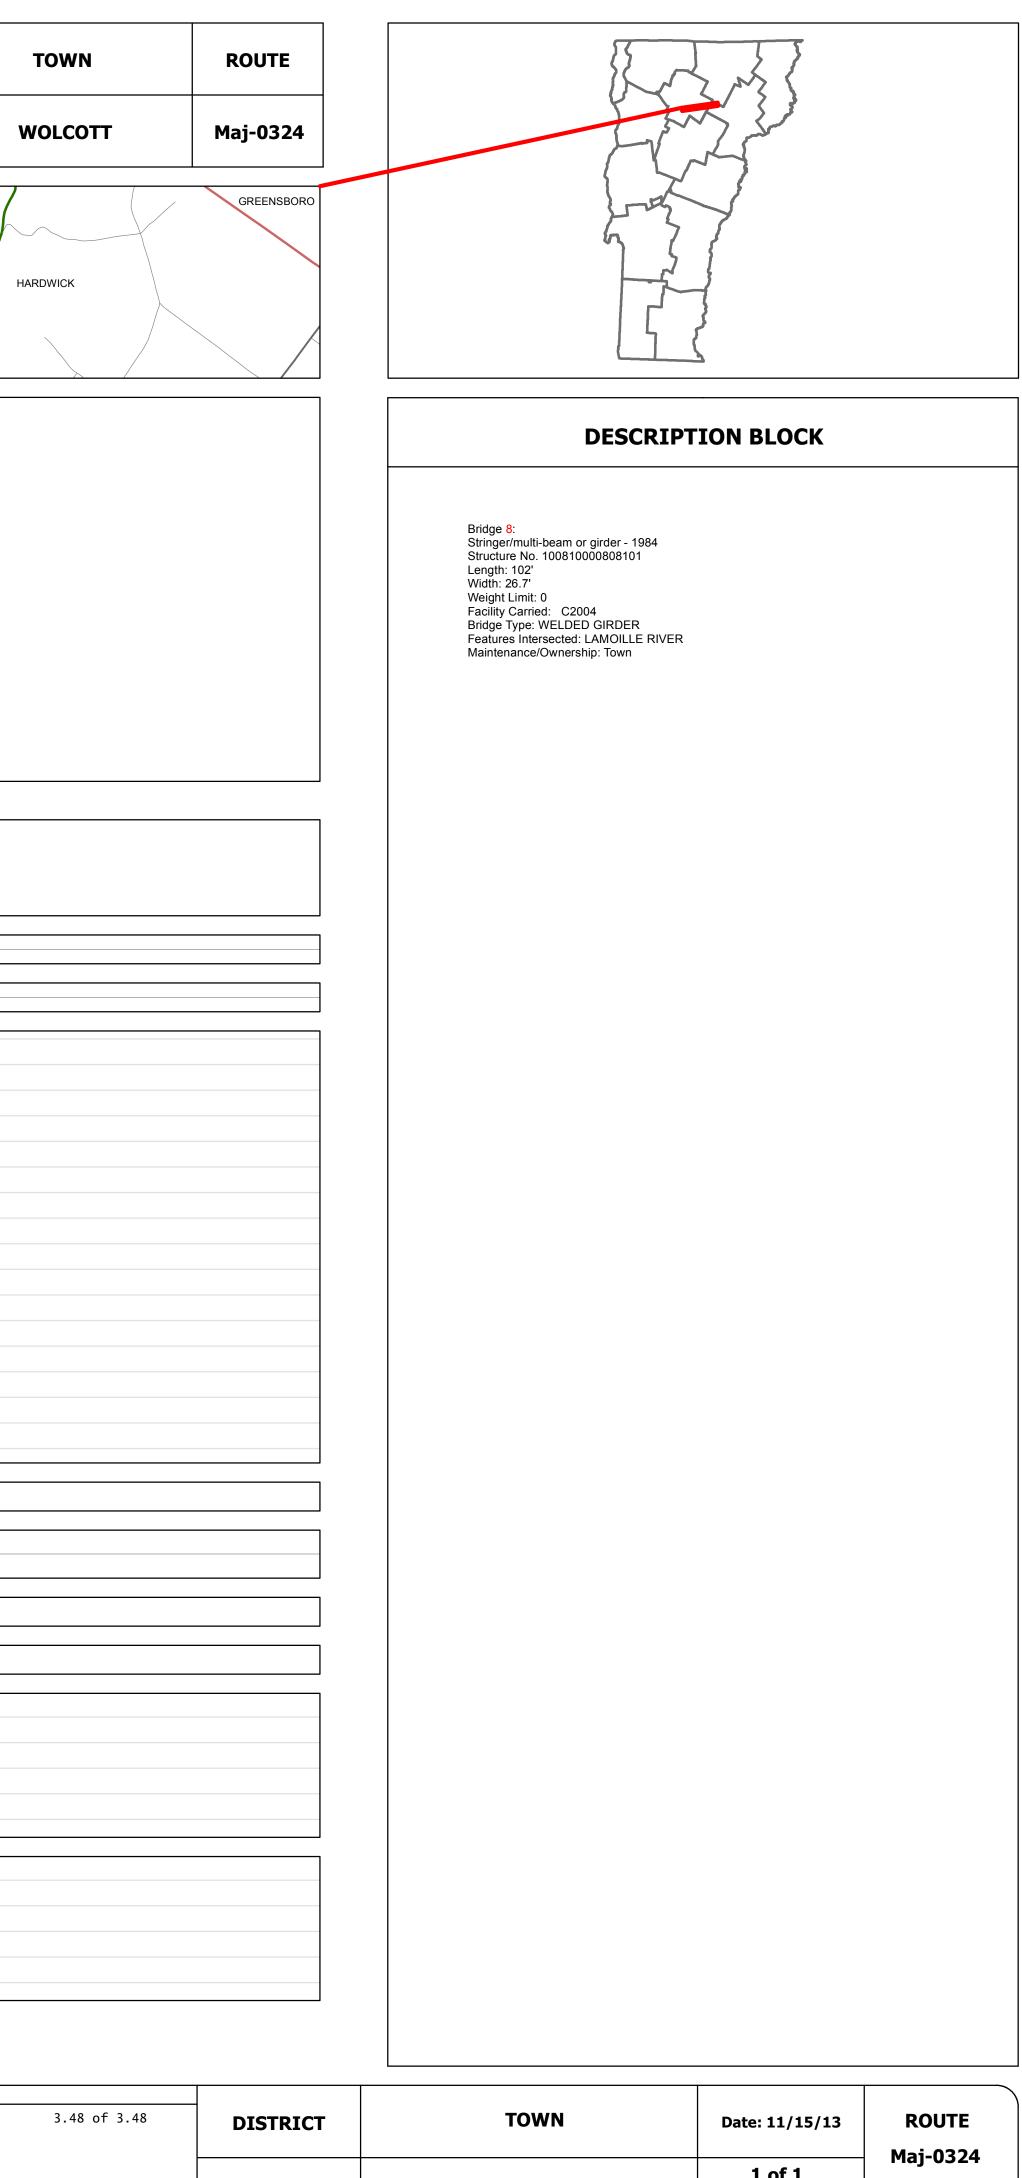

| VTrans                                               | Working to Get You There<br>Vermont Agency of Transportation | <b>Route Log Progress Chart</b>         |      |     | Please Note: Errors and O<br>Contact the VTrans Mapping Unit with que | <b>DRAFT</b><br>missions May Exist. | DISTRICT<br>6 |
|------------------------------------------------------|--------------------------------------------------------------|-----------------------------------------|------|-----|-----------------------------------------------------------------------|-------------------------------------|---------------|
| Base Map<br>$\overline{N}$<br>1 in = 0.75 miles      |                                                              | MORRISTOWN                              | ELMO | DRE | WOLCOTT WOLCOTT                                                       |                                     |               |
|                                                      |                                                              |                                         |      |     |                                                                       |                                     |               |
| Road Widths Count<br>Base<br>Subbase                 | <                                                            | 20   20   20                            |      |     |                                                                       |                                     |               |
| Grades                                               |                                                              |                                         |      |     |                                                                       |                                     |               |
| Historic Projects                                    |                                                              |                                         |      |     |                                                                       |                                     |               |
| Maintenance Garage                                   |                                                              | (Not State Maintained)                  |      |     |                                                                       |                                     |               |
| Traffic Counters                                     |                                                              | S6L187                                  |      |     |                                                                       |                                     |               |
| Functional Class                                     |                                                              | 7                                       |      |     |                                                                       |                                     |               |
| Speed Zone                                           |                                                              |                                         |      |     |                                                                       |                                     |               |
| 2012<br>2011<br>AADT Counts 2010<br>2009<br>2008     | <u>د</u>                                                     | 490   490   490   490   480   470   450 |      |     |                                                                       |                                     |               |
| 2012<br>2011<br>Crash Locations 2010<br>2009<br>2008 |                                                              |                                         |      |     |                                                                       |                                     |               |
|                                                      |                                                              |                                         |      |     |                                                                       |                                     |               |