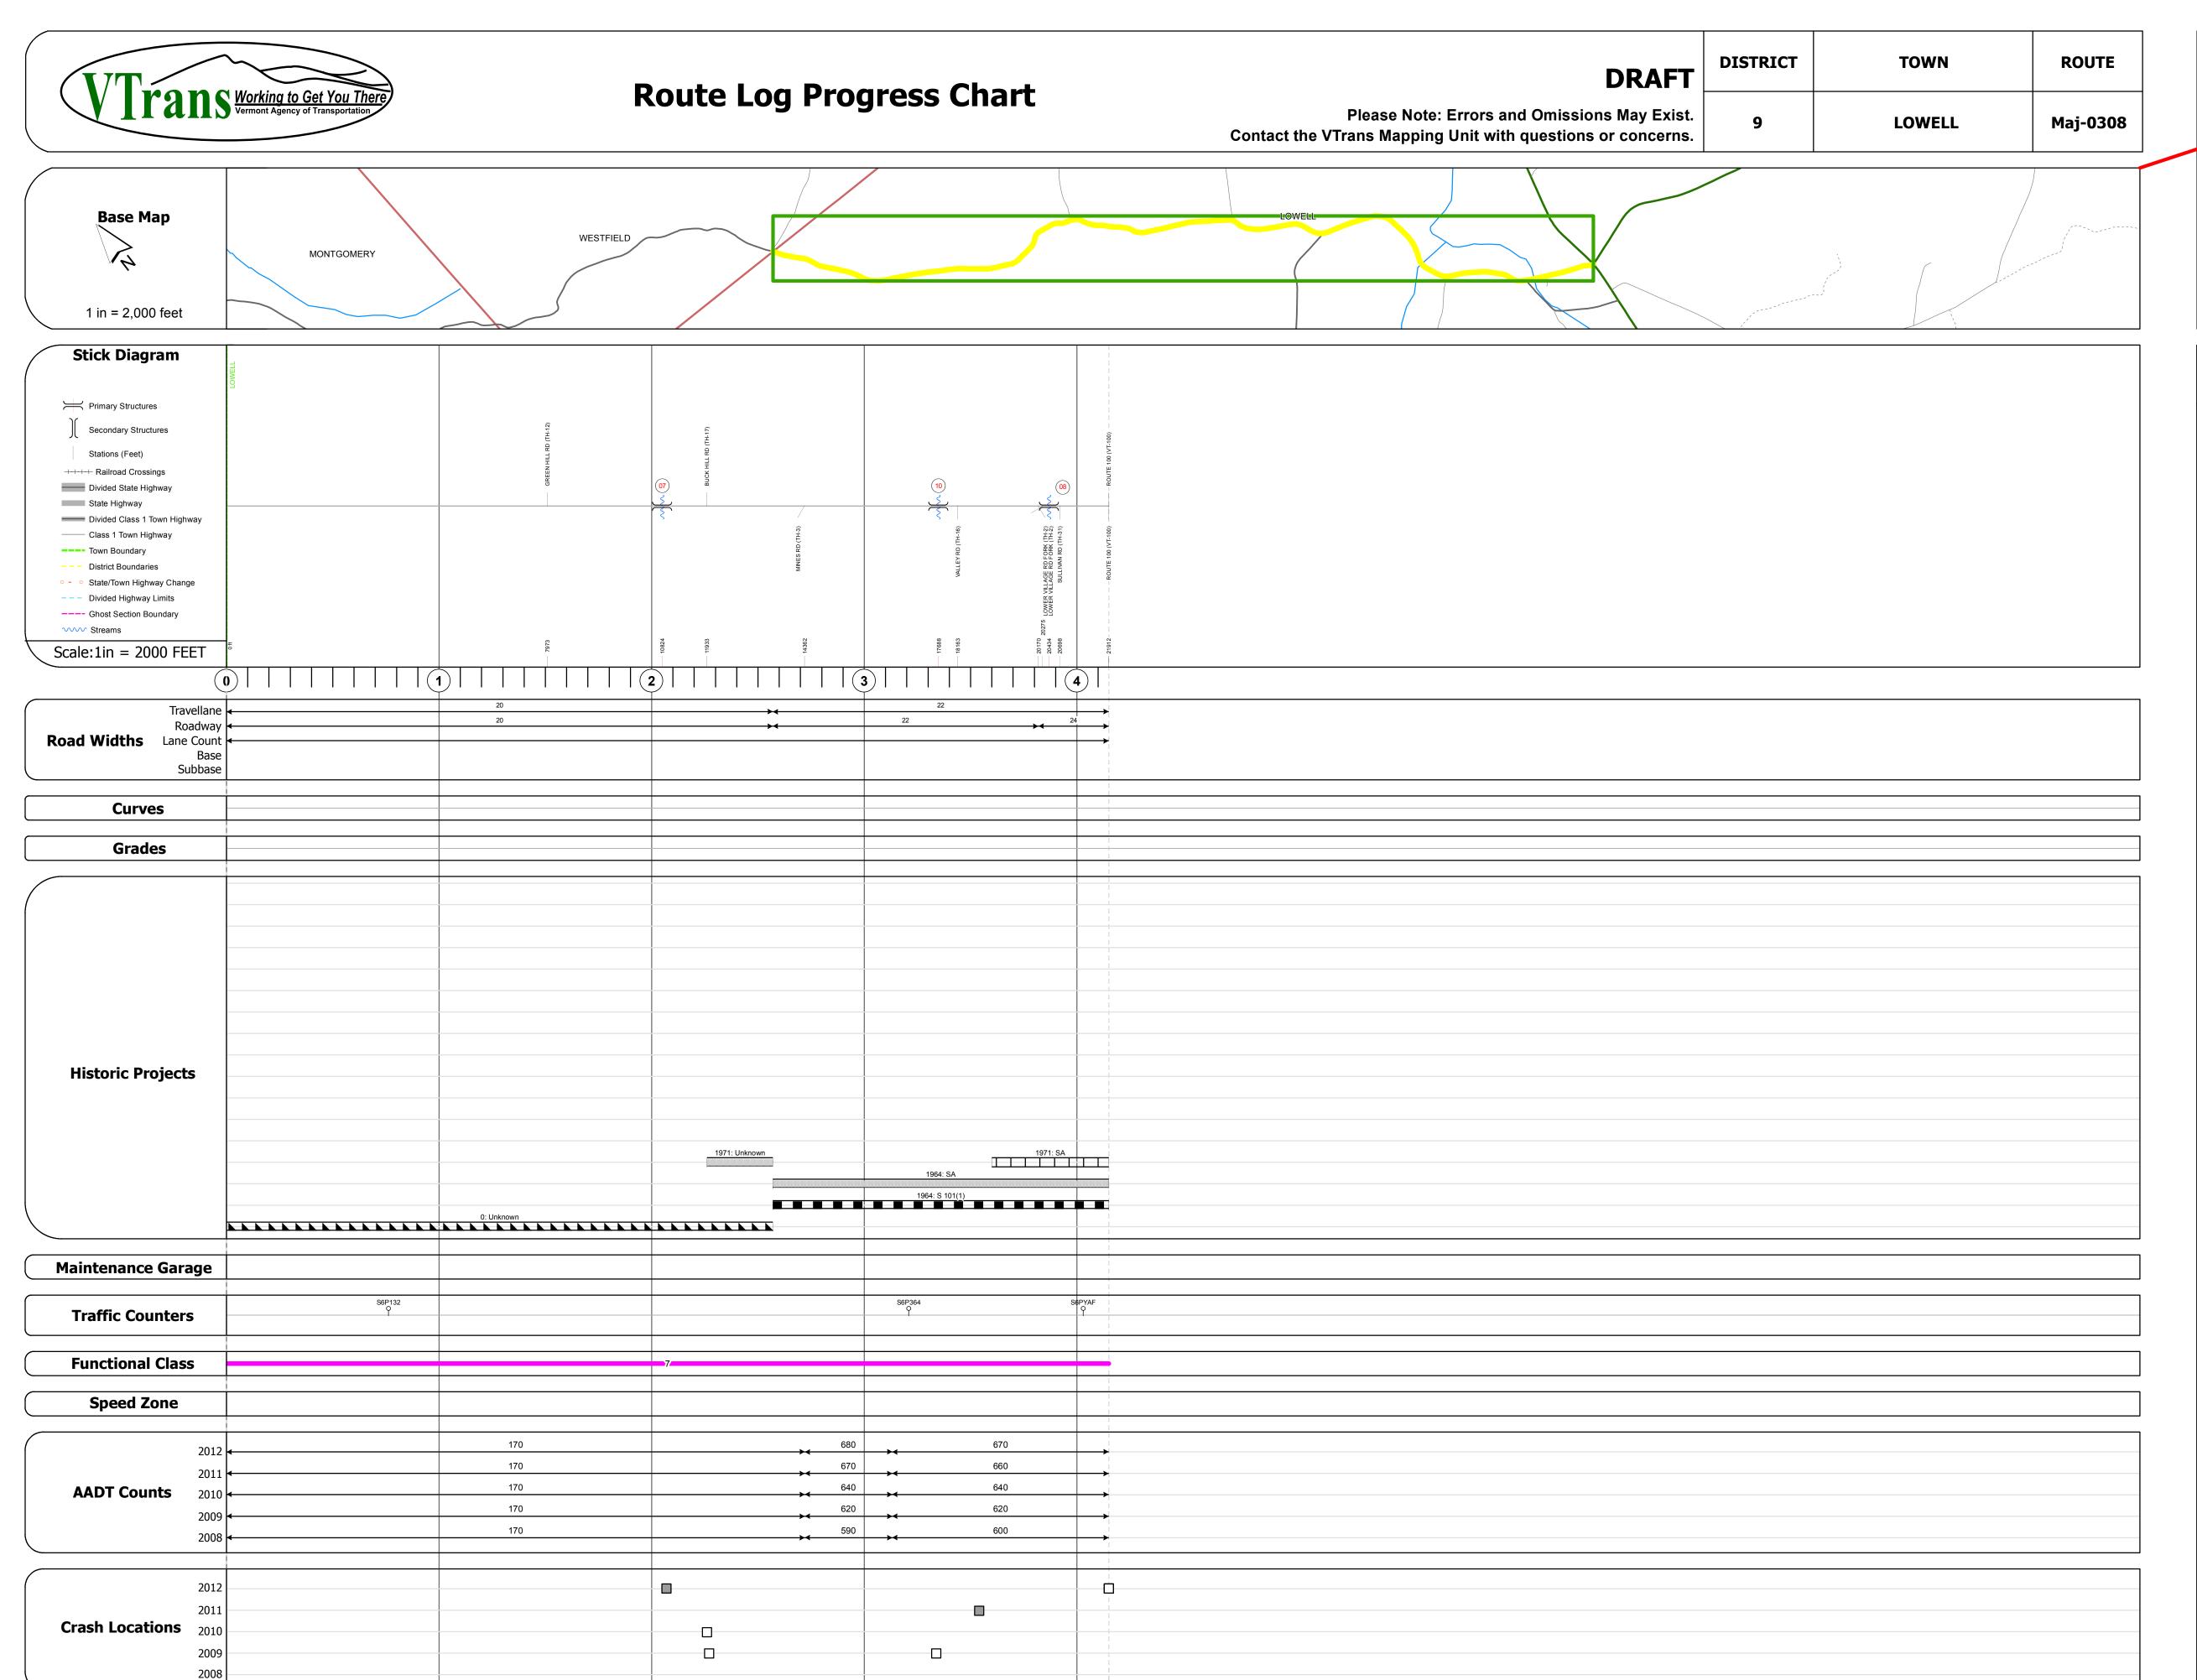

## **DESCRIPTION BLOCK**

Bridge 7:
Tee Beam - 1928
Structure No. 200308000710132
Length: 31'
Width: 20.8'
Facility Carried: TR 01 FAS 308
Bridge Type: CONCRETE T-BEAM
Features Intersected: NOTCH BROOK
Surface: Gravel
Maintenance/Ownership: Town

Bridge 10:
Tee Beam - 1923
Structure No. 200308001010132
Length: 38'
Width: 17.5'
Facility Carried: TR 01 FAS 308
Bridge Type: CONCRETE T-BEAM
Features Intersected: BURGESS BROOK
Surface: Bituminous
Maintenance/Ownership: Town

Bridge 8:
Tee Beam - 1929
Structure No. 200308000810132
Length: 54'
Width: 25.0'
Facility Carried: TR 01 FAS 308
Bridge Type: CONCRETE T-BEAM
Features Intersected: EAST BROOK
Surface: Bituminous
Maintenance/Ownership: Town